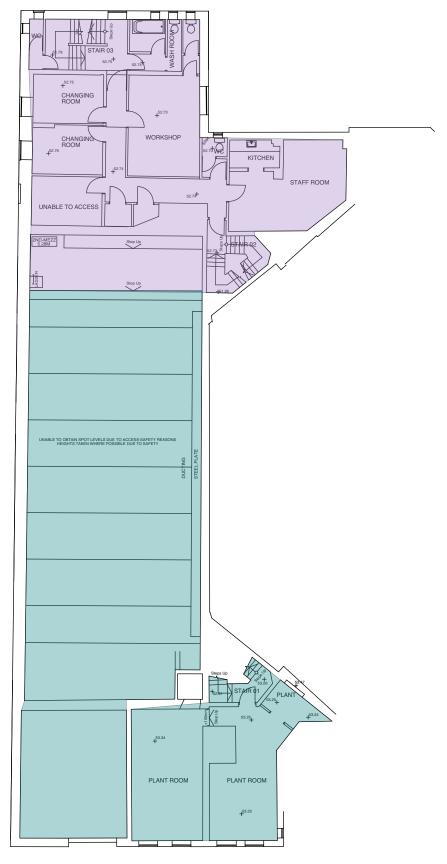

FIRST FLOOR PLAN SCALE 1:100 @ A1

|                              | Rate 1 | Rate 2 | <u>Unusable</u> |
|------------------------------|--------|--------|-----------------|
| Basement                     | 0      | 0      | 329             |
| Ground                       | 1,140  | 775    | 0               |
| 1st                          | 0      | 175    | 303             |
| 2nd                          | 0      | 0      | 221             |
| 3rd                          | 0      | 0      | 221             |
| 4th                          | 0      | 0      | 27              |
| TOTAL m2                     | 1,140  | 950    | 1,101           |
| TOTAL ft2                    | 12,267 | 10,226 | 11,850          |
|                              |        |        |                 |
| Grand Total (Rate 1 + 2) m2  | 2,090  |        |                 |
| Grand Total (Rate 1 + 2) ft2 | 22,492 |        |                 |