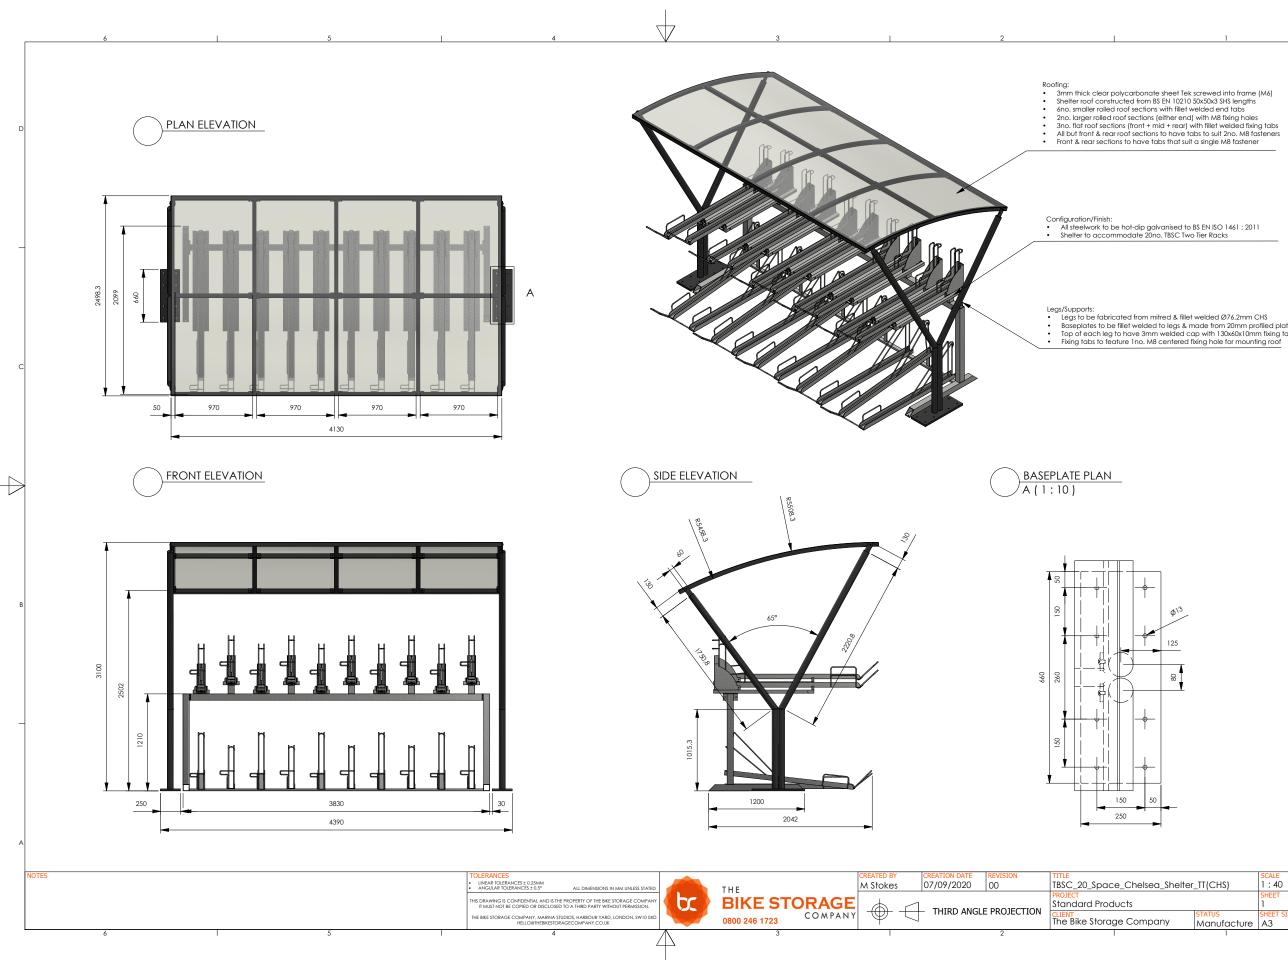

| anised to I<br>TBSC Two | 3S EN ISO 1461 : 201<br>Tier Racks                                                  | 1                      |
|-------------------------|-------------------------------------------------------------------------------------|------------------------|
|                         |                                                                                     |                        |
| legs & m                | welded Ø76.2mm C<br>ade from 20mm pro<br>p with 130x60x10mr<br>xing hole for mounti | ofiled plate           |
| eniered ii              | xing noie for mouni                                                                 | ing rooi               |
|                         |                                                                                     |                        |
|                         |                                                                                     |                        |
|                         |                                                                                     |                        |
|                         |                                                                                     |                        |
|                         |                                                                                     |                        |
|                         |                                                                                     |                        |
|                         |                                                                                     |                        |
| \$ <sup>13</sup>        |                                                                                     |                        |
| 125                     |                                                                                     |                        |
| 8                       |                                                                                     |                        |
| <u> </u>                |                                                                                     |                        |
|                         |                                                                                     |                        |
|                         |                                                                                     |                        |
|                         |                                                                                     |                        |
| -                       |                                                                                     |                        |
|                         |                                                                                     |                        |
| Shelter                 | _tt(chs)                                                                            | SCALE<br>1:40<br>SHEET |
| ıy                      | STATUS<br>Manufacture                                                               | SHEET SIZE<br>A3       |
|                         | 1                                                                                   |                        |
|                         |                                                                                     |                        |