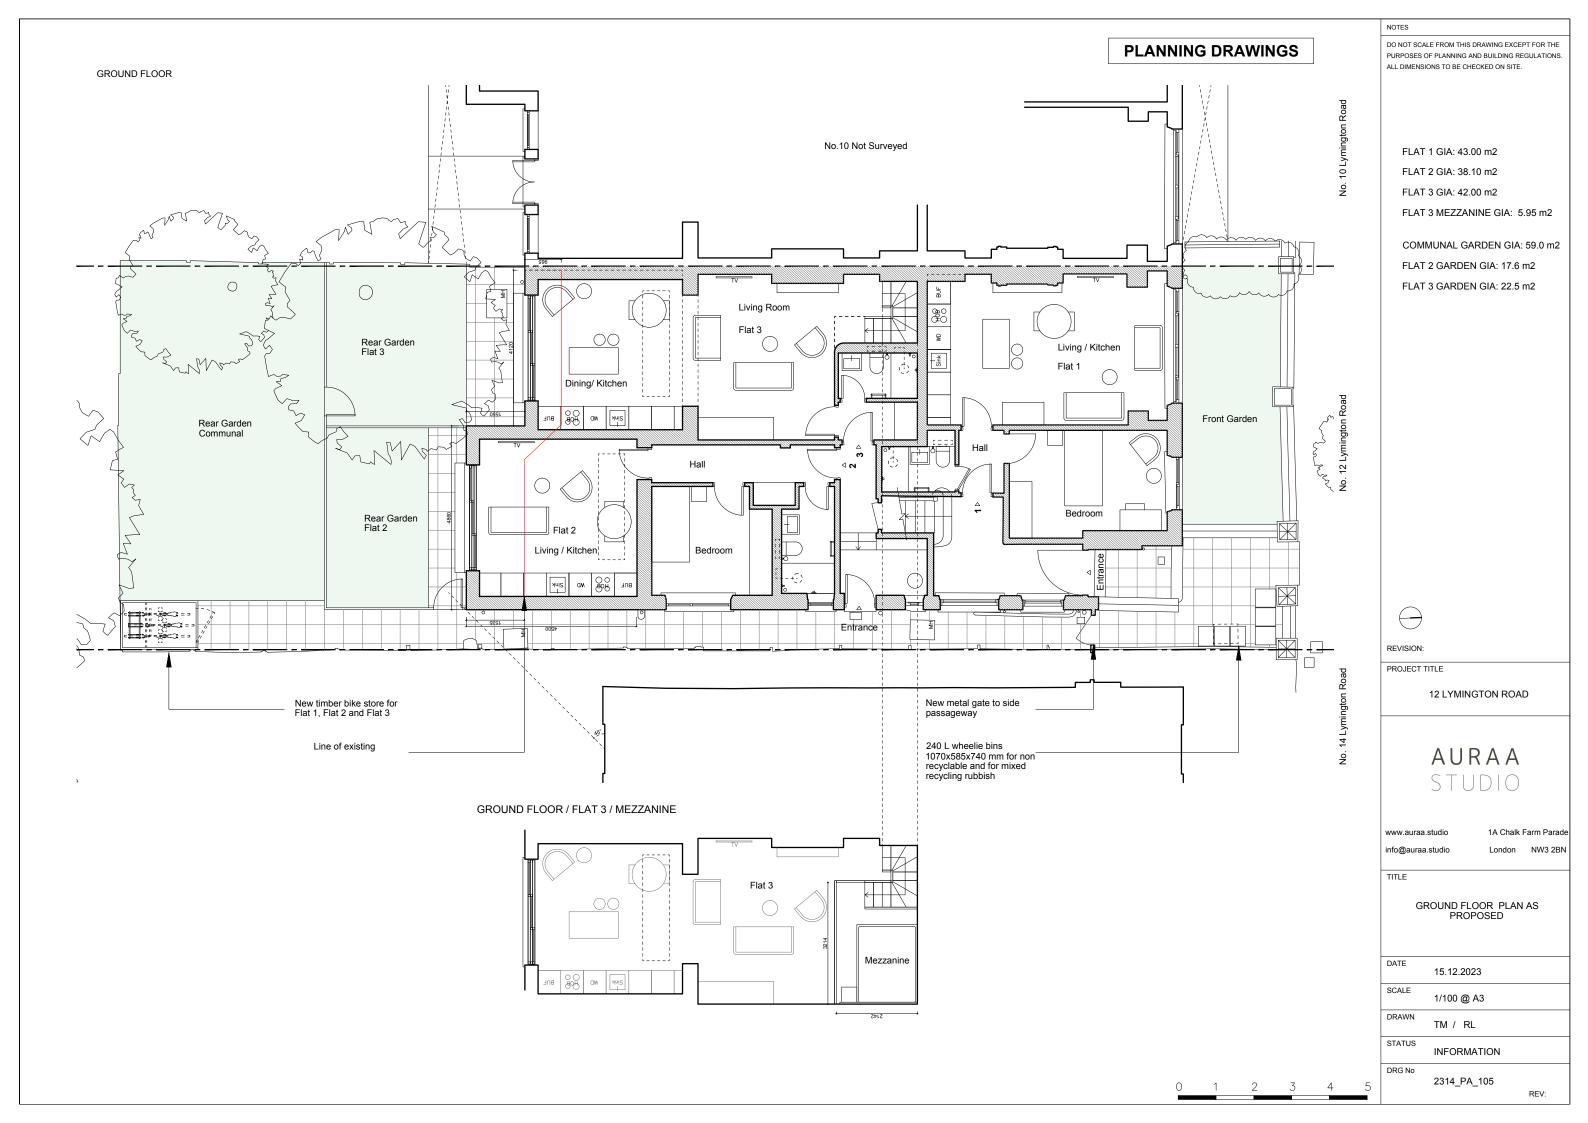

PLANNING DRAWINGS

NOTE

DO NOT SCALE FROM THIS DRAWING EXCEPT FOR THE PURPOSES OF PLANNING AND BUILDING REGULATIONS. ALL DIMENSIONS TO BE CHECKED ON SITE.

REVISION:

PROJECT TITLE

12 LYMINGTON ROAD

## AURAA STUDIO

www.auraa.studio

1A Chalk Farm Parade

info@auraa.studio

TITLE

London NW3 2BN

ROOF PLAN AS PROPOSED

DATE 14.12.2023

SCALE 1/100 @ A3

DRAWN TM / RL

STATUS INFORMATION

DRG No

2314\_PA\_120

0 1 2 3 4 5

PLANNING DRAWINGS

NC