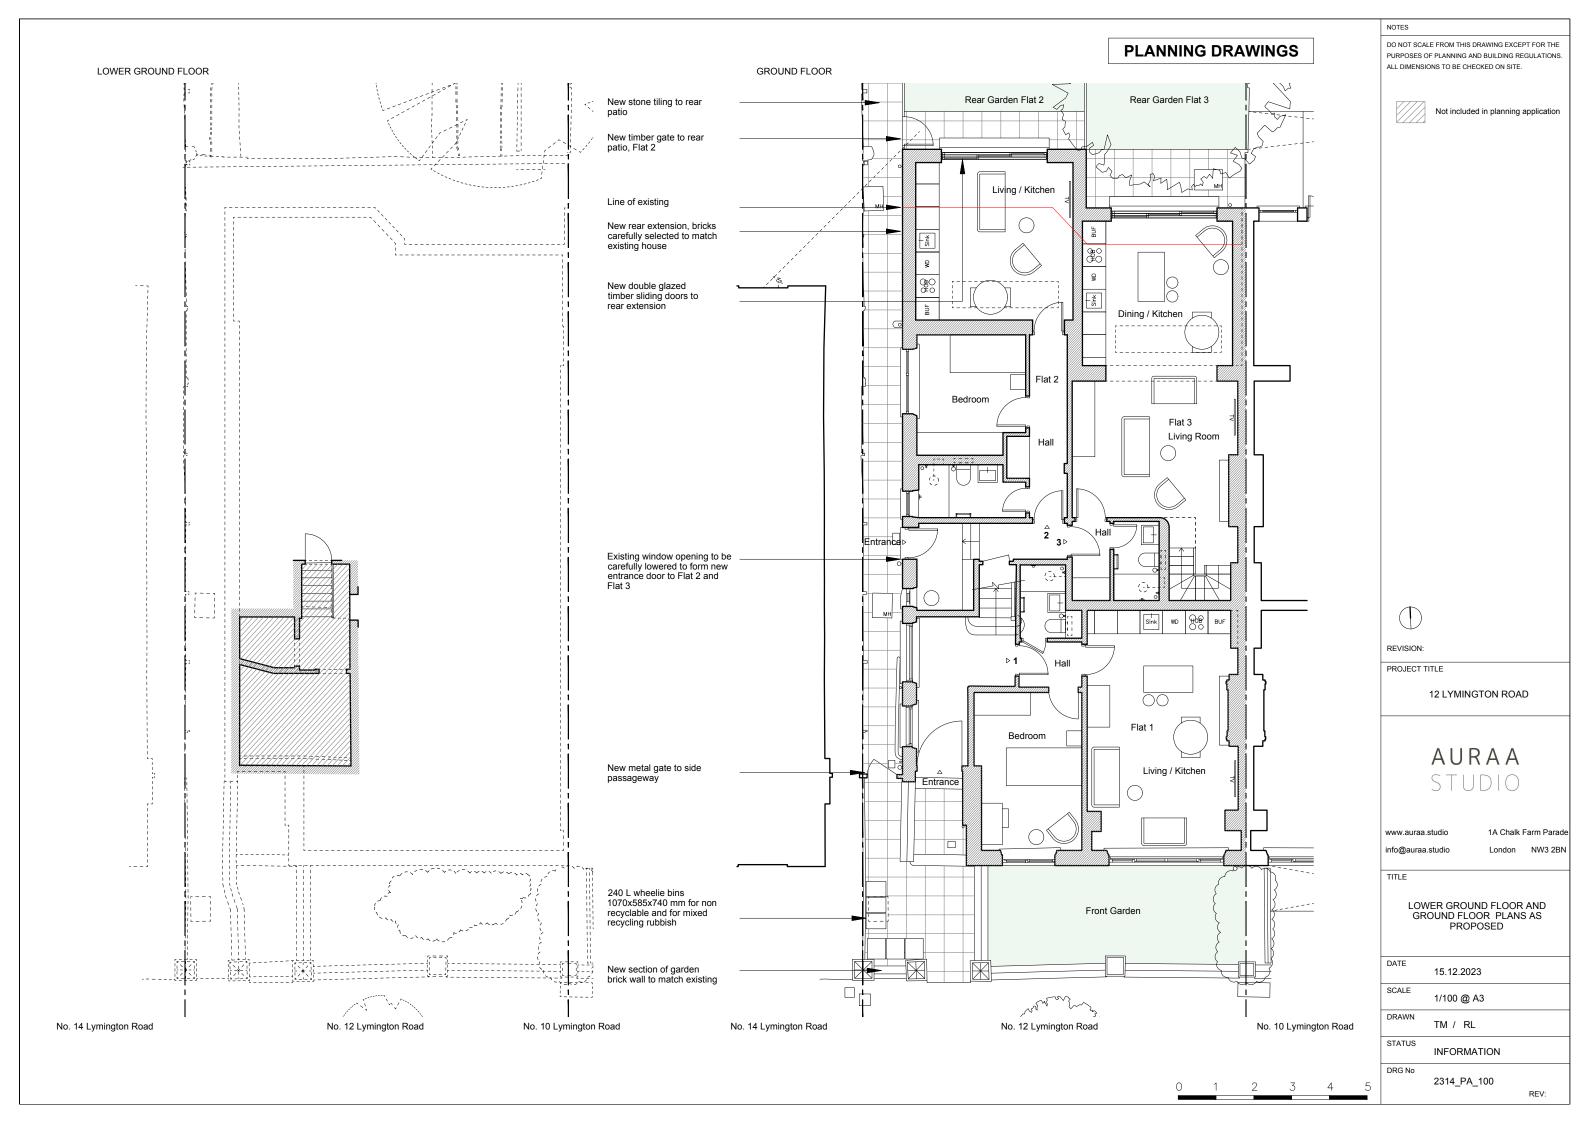

PLANNING DRAWINGS

NOTE

DO NOT SCALE FROM THIS DRAWING EXCEPT FOR THE PURPOSES OF PLANNING AND BUILDING REGULATIONS. ALL DIMENSIONS TO BE CHECKED ON SITE.

REVISION:

PROJECT TITLE

12 LYMINGTON ROAD

## AURAA STUDIO

www.auraa.studio

1A Chalk Farm Parade

info@auraa.studio

TITLE

London NW3 2BN

ROOF PLAN AS PROPOSED

DATE 14.12.2023

SCALE 1/100 @ A3

DRAWN TM / RL

STATUS INFORMATION

DRG No

2314\_PA\_120

0 1 2 3 4 5

PLANNING DRAWINGS

NC