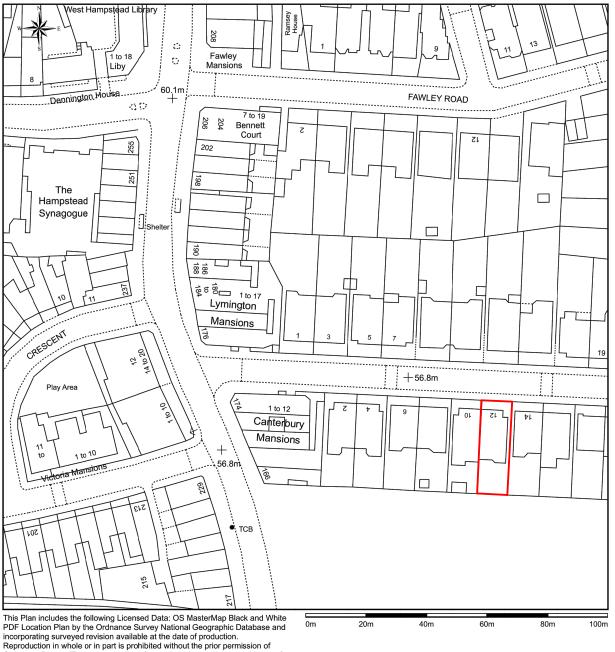

This Plan includes the following Licensed Data: OS MasterMap Black and White PDF Location Plan by the Ordnance Survey National Geographic Database and incorporating surveyed revision available at the date of production. Reproduction in whole or in part is prohibited without the prior permission of Ordnance Survey. The representation of a road, track or path is no evidence of a right of way. The representation of features, as lines is no evidence of a property boundary. © Crown copyright and database rights, 2023. Ordnance Survey 0100031673

| NOTES<br>DO NOT SCALE FROM THIS DRAWING EXCEPT FOR THE<br>PURPOSES OF PLANNING AND BUILDING REGULATIONS. |
|----------------------------------------------------------------------------------------------------------|
| ALL DIMENSIONS TO BE CHECKED ON SITE.                                                                    |
|                                                                                                          |
|                                                                                                          |
|                                                                                                          |
|                                                                                                          |
|                                                                                                          |
|                                                                                                          |
|                                                                                                          |
|                                                                                                          |
|                                                                                                          |
|                                                                                                          |
|                                                                                                          |
|                                                                                                          |
|                                                                                                          |
|                                                                                                          |
| <b>.</b>                                                                                                 |
|                                                                                                          |
| REVISION:<br>PROJECT TITLE                                                                               |
| 12 LYMINGTON ROAD                                                                                        |
|                                                                                                          |
| AURAA<br>Studio                                                                                          |
| www.auraa.studio 1A Chalk Farm Parade                                                                    |
| info@auraa.studio London NW3 2BN                                                                         |
|                                                                                                          |
| SITE LOCATION PLAN                                                                                       |
| DATE 15.12.2023                                                                                          |
| SCALE 1/1250 @ A3                                                                                        |
| DRAWN<br>TM / RL                                                                                         |
| INFORMATION                                                                                              |
| 2314_EX_001                                                                                              |
|                                                                                                          |