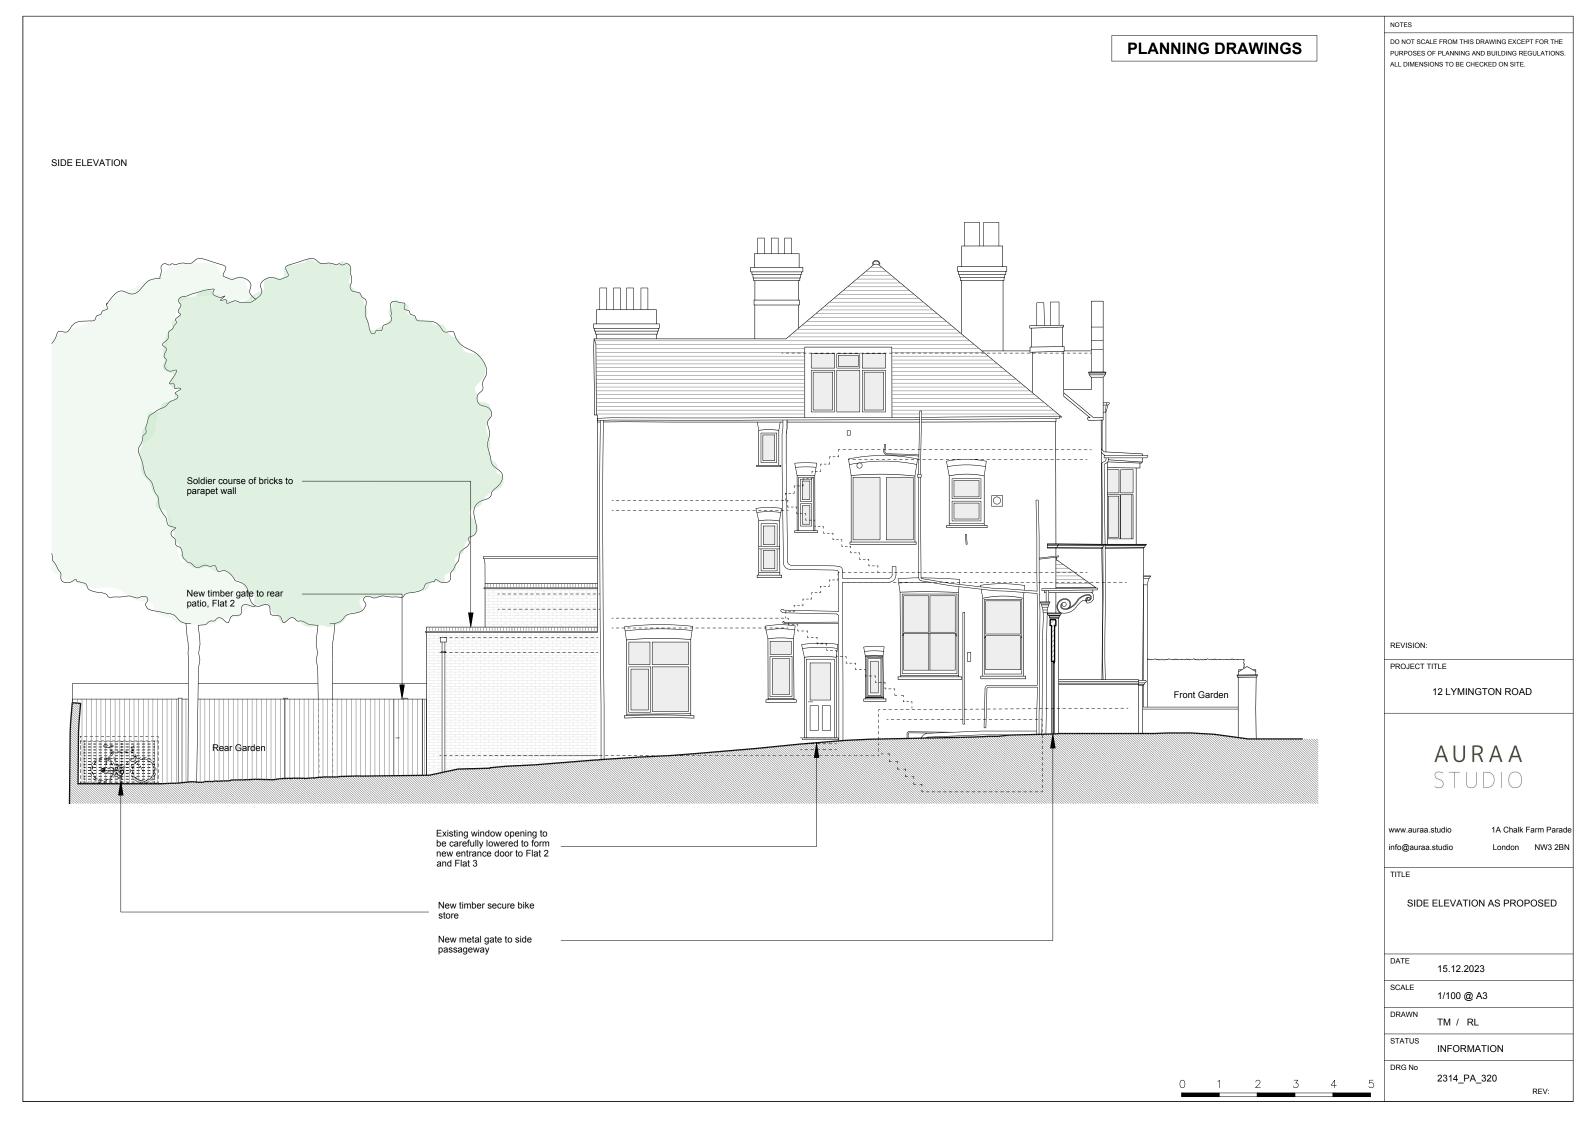

CEPT FOR THE PURPOSES OF PLANNING AND BUILDING REGULATIONS. ALL DIMENSIONS TO BE CHECKED ON SITE.

REVISION:

PROJECT TITLE

12 LYMINGTON ROAD

AURAA STUDIO

www.auraa.studio

1A Chalk Farm Parade

info@auraa.studio

London NW3 2BN

TITLE

FRONT AND REAR ELEVATIONS AS PROPOSED

DATE 15.12.2023
SCALE 1/400 C A0

1/100 @ A3

TM / RL

INFORMATION

RG No

2314\_PA\_300

REV:



PLANNING DRAWINGS

NOTES DO NOT SCALE FROM THIS DRAWING EXCEPT FOR THE

PURPOSES OF PLANNING AND BUILDING REGULATIONS. ALL DIMENSIONS TO BE CHECKED ON SITE.

REVISION:

PROJECT TITLE

12 LYMINGTON ROAD

AURAA

www.auraa.studio

1A Chalk Farm Parade

info@auraa.studio

London NW3 2BN

TITLE

FRONT AND REAR ELEVATIONS AS PROPOSED DATE 15.12.2023 SCALE 1/100 @ A3 DRAWN TM / RL STATUS INFORMATION 2314\_PA\_310 0 1 2 3 4