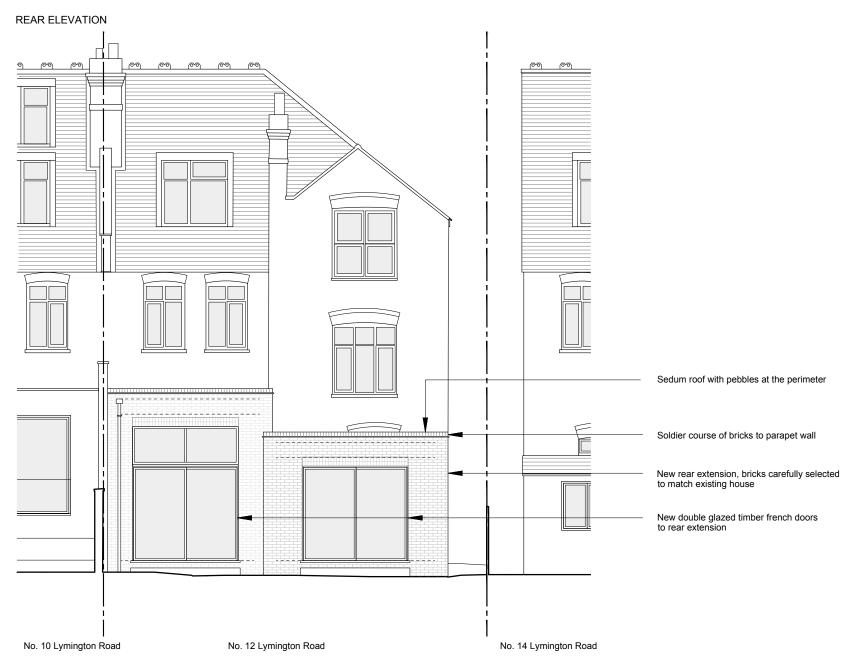

REVISION:

PROJECT TITLE

12 LYMINGTON ROAD

AURAA

www.auraa.studio

1A Chalk Farm Parade

info@auraa.studio

London NW3 2BN

TITLE

FRONT AND REAR ELEVATIONS AS PROPOSED DATE 15.12.2023 SCALE 1/100 @ A3 DRAWN TM / RL STATUS INFORMATION 2314\_PA\_310 0 1 2 3 4