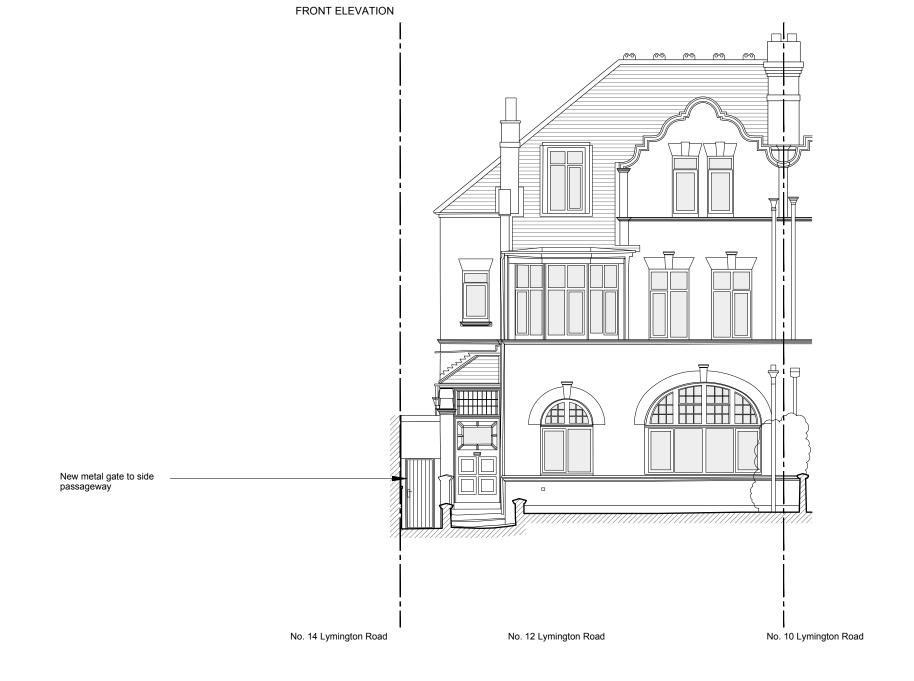

## PLANNING DRAWINGS

NOTES

DO NOT SCALE FROM THIS DRAWING EXCEPT FOR THE PURPOSES OF PLANNING AND BUILDING REGULATIONS. ALL DIMENSIONS TO BE CHECKED ON SITE.

REVISION:

PROJECT TITLE

12 LYMINGTON ROAD

AURAA STUDIO

www.auraa.studio

1A Chalk Farm Parade

info@auraa.studio

London NW3 2BN

TITLE

FRONT AND REAR ELEVATIONS AS PROPOSED

DATE 15.12.2023
SCALE 1/400 C A0

1/100 @ A3

TM / RL

INFORMATION

RG No

2314\_PA\_300

REV:

PLANNING DRAWINGS

NOTES DO NOT SCALE FROM THIS DRAWING EXCEPT FOR THE

PURPOSES OF PLANNING AND BUILDING REGULATIONS. ALL DIMENSIONS TO BE CHECKED ON SITE.