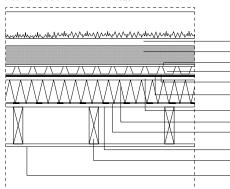

## OUTDOOR STONE TILING

SEDUM BLANKET GREEN ROOF BY BAUDER OR SIMILAR

Sedum Roof - Detail 1/20 @ A3 Roof: U-value 0.18 W/m2-K or better

Seed Mixes mat, 30-40mm

Extensive sedum substrate, 80mm Filter fleece
Drainage and water storage board Protection mat layer Waterproof membrane

18mm plywood Insulation Vapour control layer

18mm plywood Timber joists as per SE recommendations

GUESTLING RED BRICKS

Red bricks in imperial size to match existing house

REVISION:

PROJECT TITLE

12 LYMINGTON ROAD