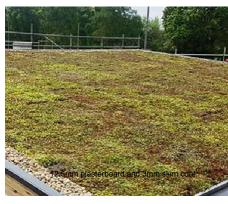

## OUTDOOR STONE TILING

SEDUM BLANKET GREEN ROOF BY BAUDER OR SIMILAR

Sedum Roof - Detail 1/20 @ A3 Roof: U-value 0.18 W/m2-K or better

Seed Mixes mat, 30-40mm

Extensive sedum substrate, 80mm Filter fleece
Drainage and water storage board Protection mat layer Waterproof membrane