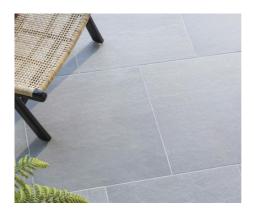

## OUTDOOR STONE TILING

SEDUM BLANKET GREEN ROOF BY BAUDER OR SIMILAR

Sedum Roof - Detail 1/20 @ A3 Roof: U-value 0.18 W/m2-K or better

Seed Mixes mat, 30-40mm

Extensive sedum substrate, 80mm Filter fleece
Drainage and water storage board Protection mat layer Waterproof membrane