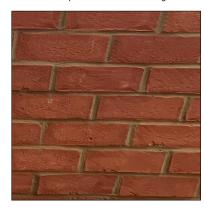

18mm plywood Insulation Vapour control layer

18mm plywood Timber joists as per SE recommendations

GUESTLING RED BRICKS

Red bricks in imperial size to match existing house

REVISION:

PROJECT TITLE

12 LYMINGTON ROAD