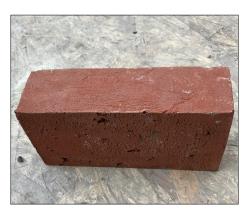

18mm plywood Insulation Vapour control layer

18mm plywood Timber joists as per SE recommendations

GUESTLING RED BRICKS

Red bricks in imperial size to match existing house

REVISION:

PROJECT TITLE

12 LYMINGTON ROAD