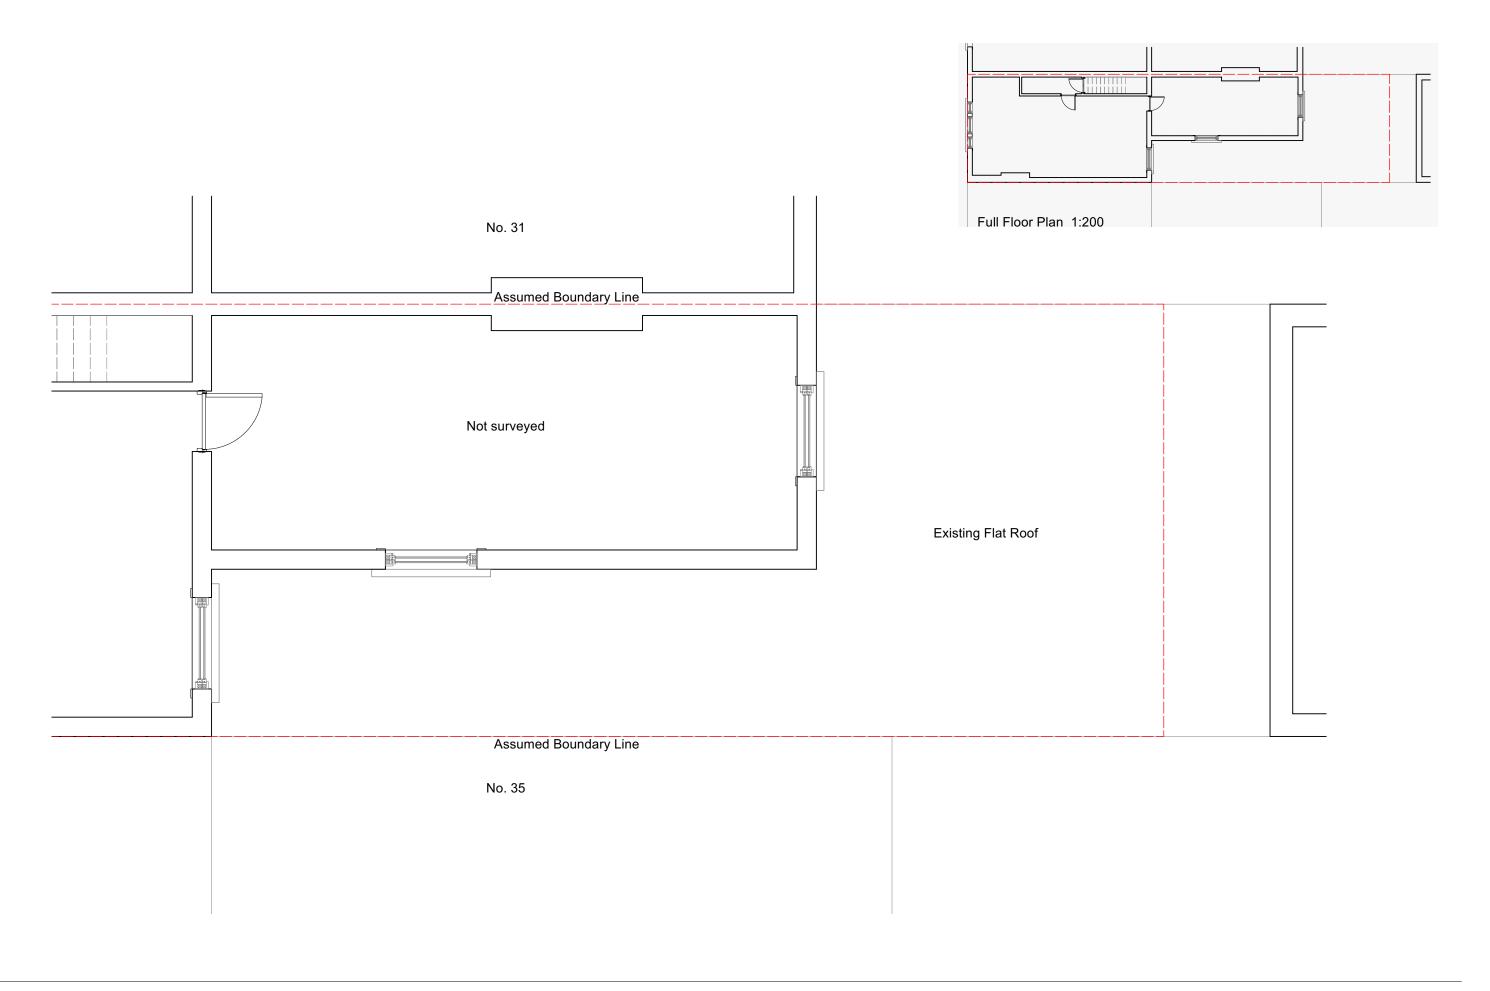

1:50 @ A3 Drawn by

Drawing no. 01.100 Date Dec 2023

Client

33 South End Road, London, NW3 2PY Planning

Drawing title Existing First Floor Plan

1:50 @ A3 Drawn by

Drawing no. 01.101 Date Dec 2023

Client

33 South End Road, London, NW3 2PY | Planning

Drawing title Easton Design Office Limited Proposed First Floor Plan

Proposed Front Elevation
Scale: 1:100

Client Drawing title
Front Elevation
Project
33 South End Road, London, NW3 2PY
Planning