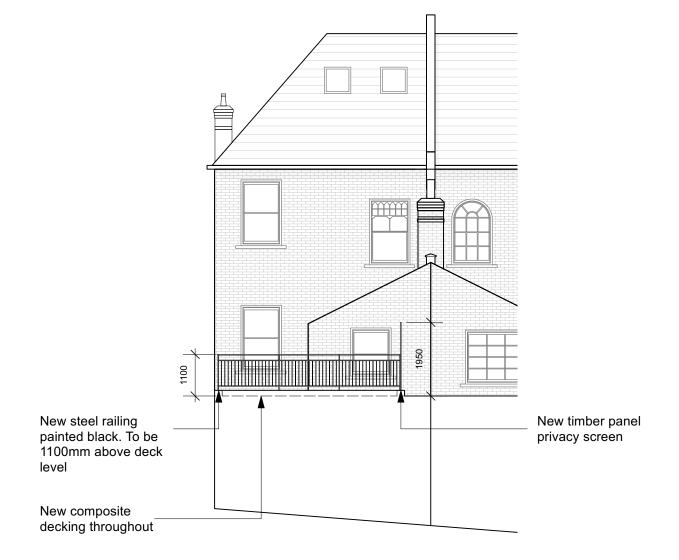

Easton Design Office Limited

Second Floor

Scale Drawing no. 1:50 @ A3 00.201 Drawn by Date Dec 2023

CW

Client Drawing title Rear Elevation 33 South End Road, London, NW3 2PY | Planning

Easton Design Office Limited