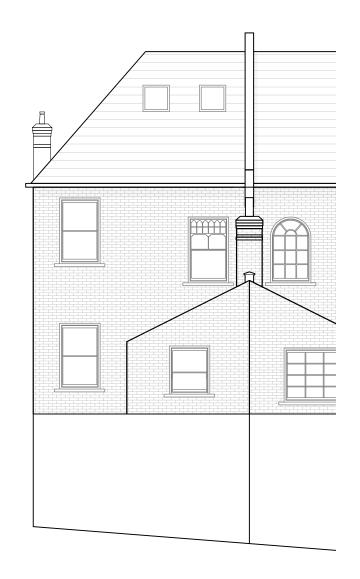

Easton Design Office Limited

Second Floor

Scale Drawing no. 1:50 @ A3 00.201 Drawn by Date Dec 2023

CW

Client Drawing title Rear Elevation 33 South End Road, London, NW3 2PY | Planning

Easton Design Office Limited