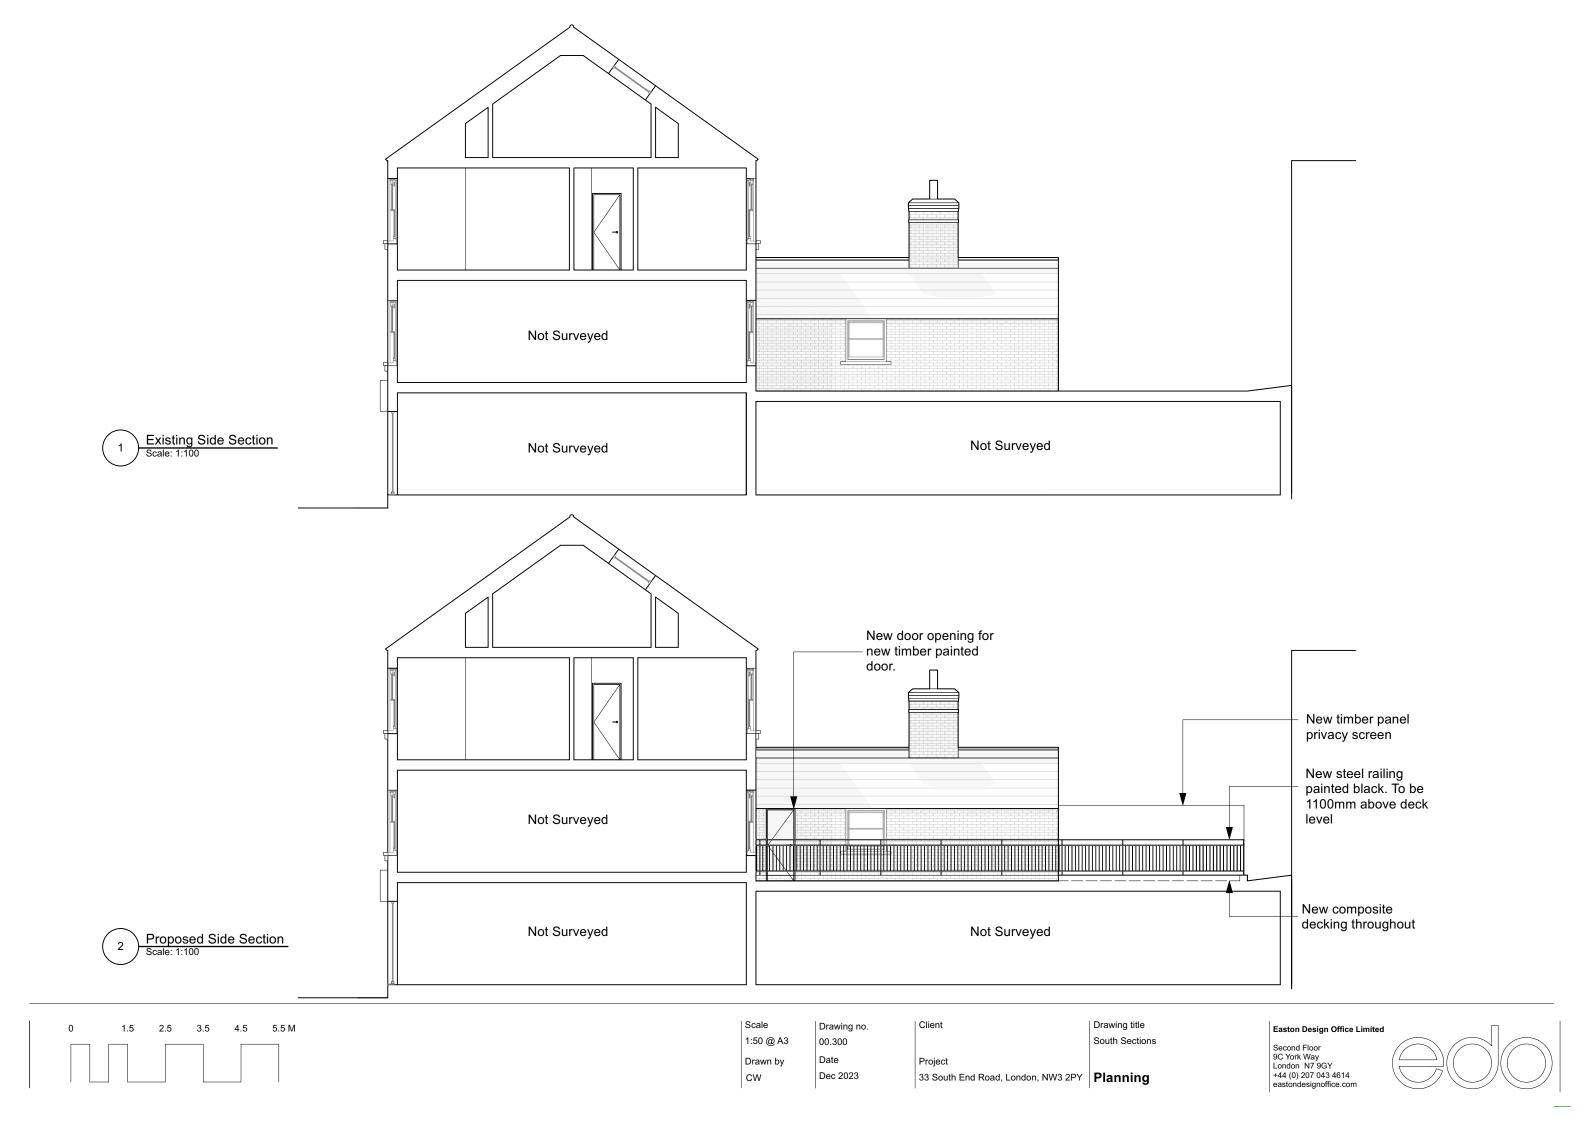

33 South End Road, London, NW3 2PY | Planning

Drawing title Easton Design Office Limited Proposed First Floor Plan

Proposed Front Elevation
Scale: 1:100

Client Drawing title
Front Elevation
Project
33 South End Road, London, NW3 2PY
Planning