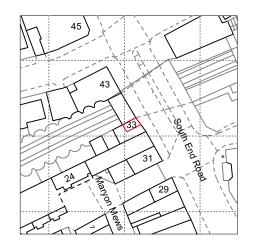

Scale As shown Drawn by CW

Drawing no. 00.100 Date Dec 2023

Client

Project 33 South End Road, London, NW3 2PY | Planning

Drawing title Site Location and Block Plan

Easton Design Office Limited

Second Floor 9C York Way London N7 9GY +44 (0) 207 043 4614 eastondesignoffice.com