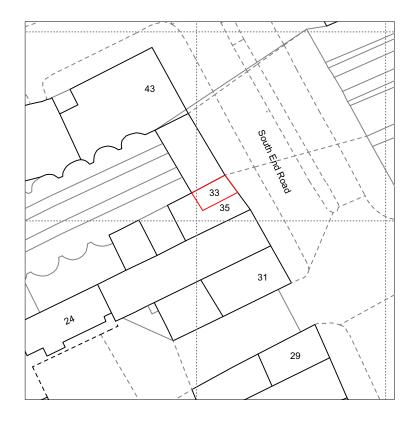

Scale As shown Drawn by CW

Drawing no. 00.100 Date Dec 2023

Client

Project 33 South End Road, London, NW3 2PY | Planning

Drawing title Site Location and Block Plan

Easton Design Office Limited

Second Floor 9C York Way London N7 9GY +44 (0) 207 043 4614 eastondesignoffice.com