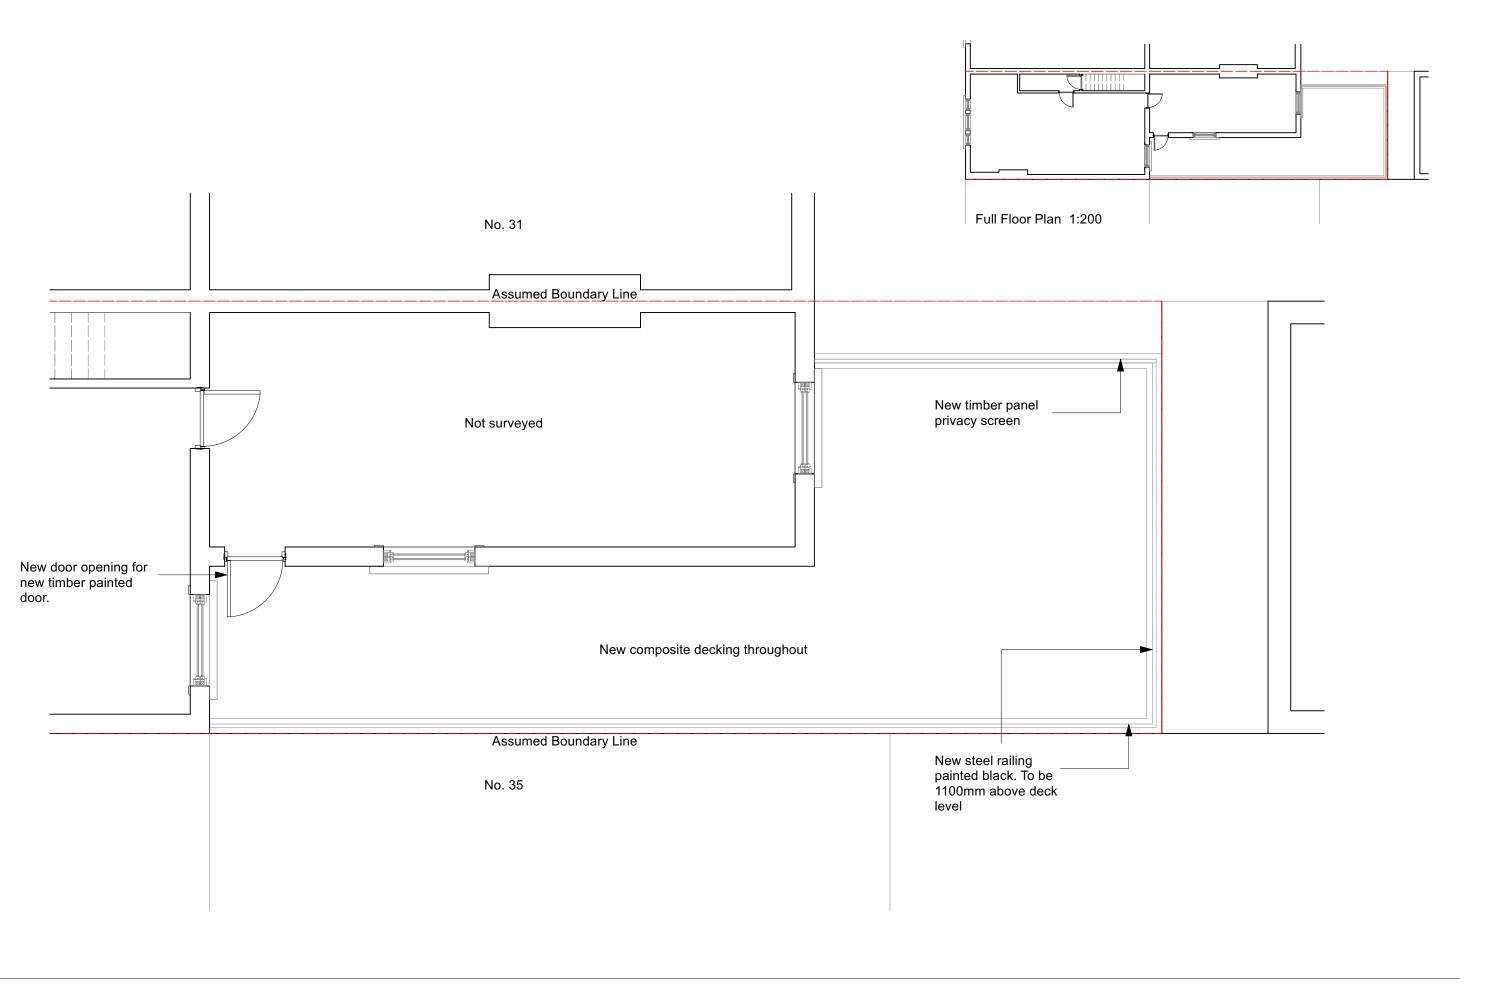

33 South End Road, London, NW3 2PY | Planning

Drawing title Easton Design Office Limited Proposed First Floor Plan

Proposed Front Elevation
Scale: 1:100

Client Drawing title
Front Elevation
Project
33 South End Road, London, NW3 2PY
Planning