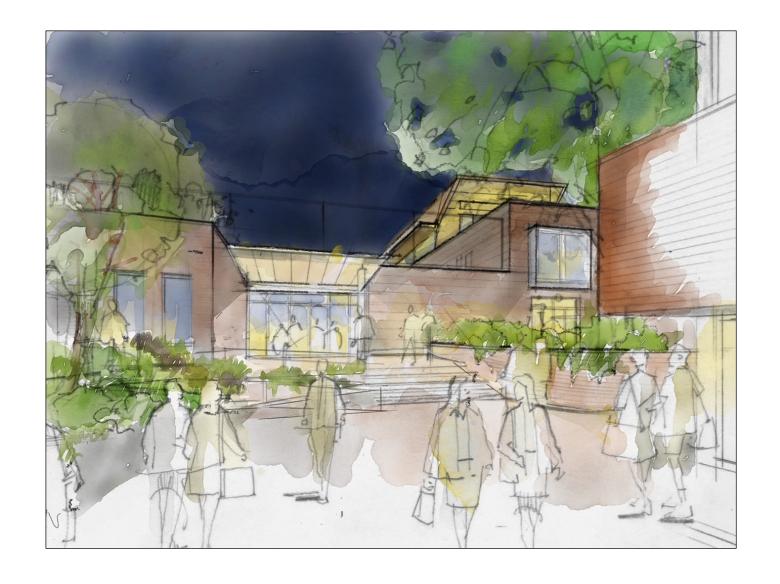

Concept View looking towards the entrance to Music and Recital Room; at Nightime and in Daytime

This is a colour illustration drawing, not to scale: for all detail and scale refer to project drawings

ed toovey architects

University College School : Project 200 East development

Illustration perspective main entrance night/day Drwg No. 2037 / V / 013 -

August 2023

Scale NTS