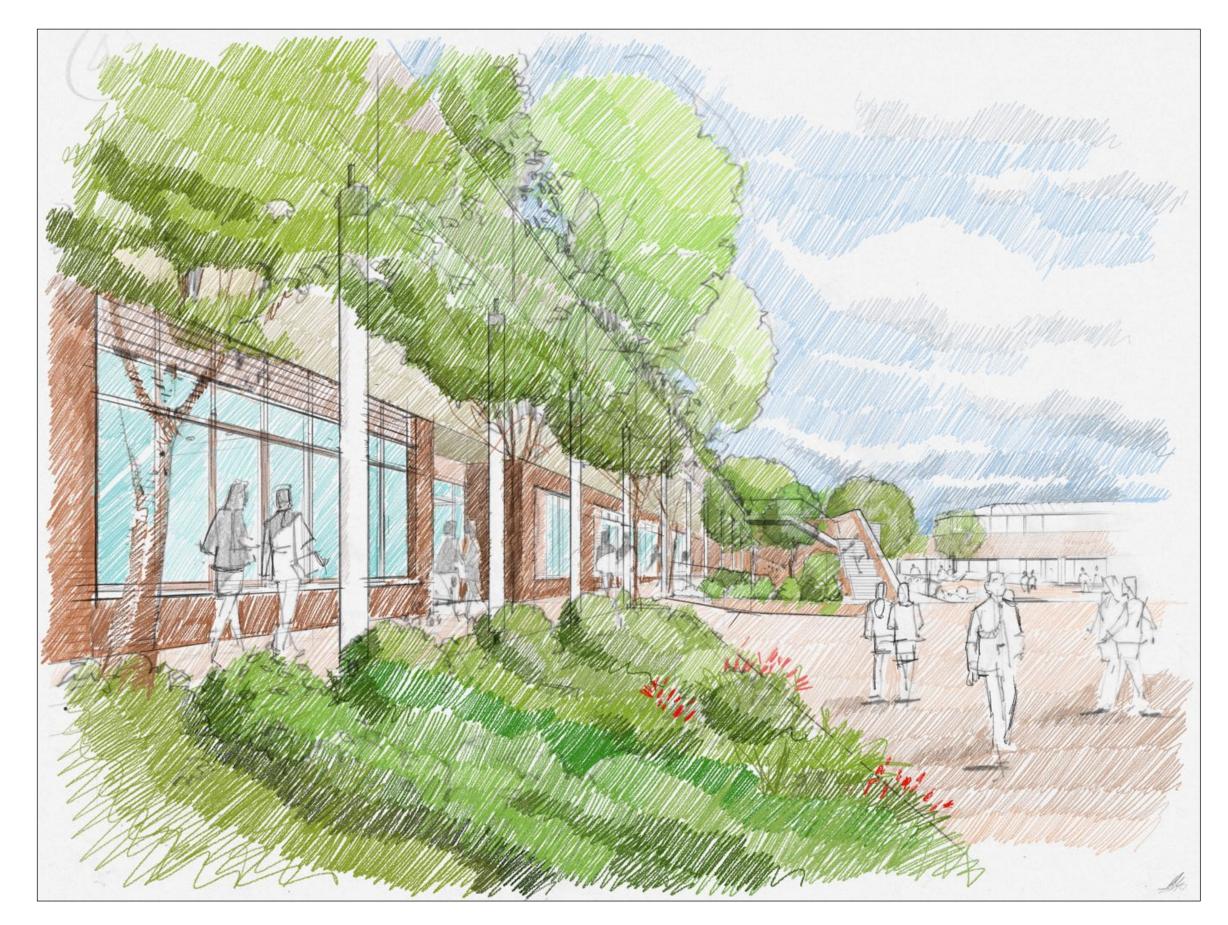

Concept View from northern end of playground area looking south-east towards the Cloister

This is a colour illustration drawing, not to scale: for all detail and scale refer to project drawings