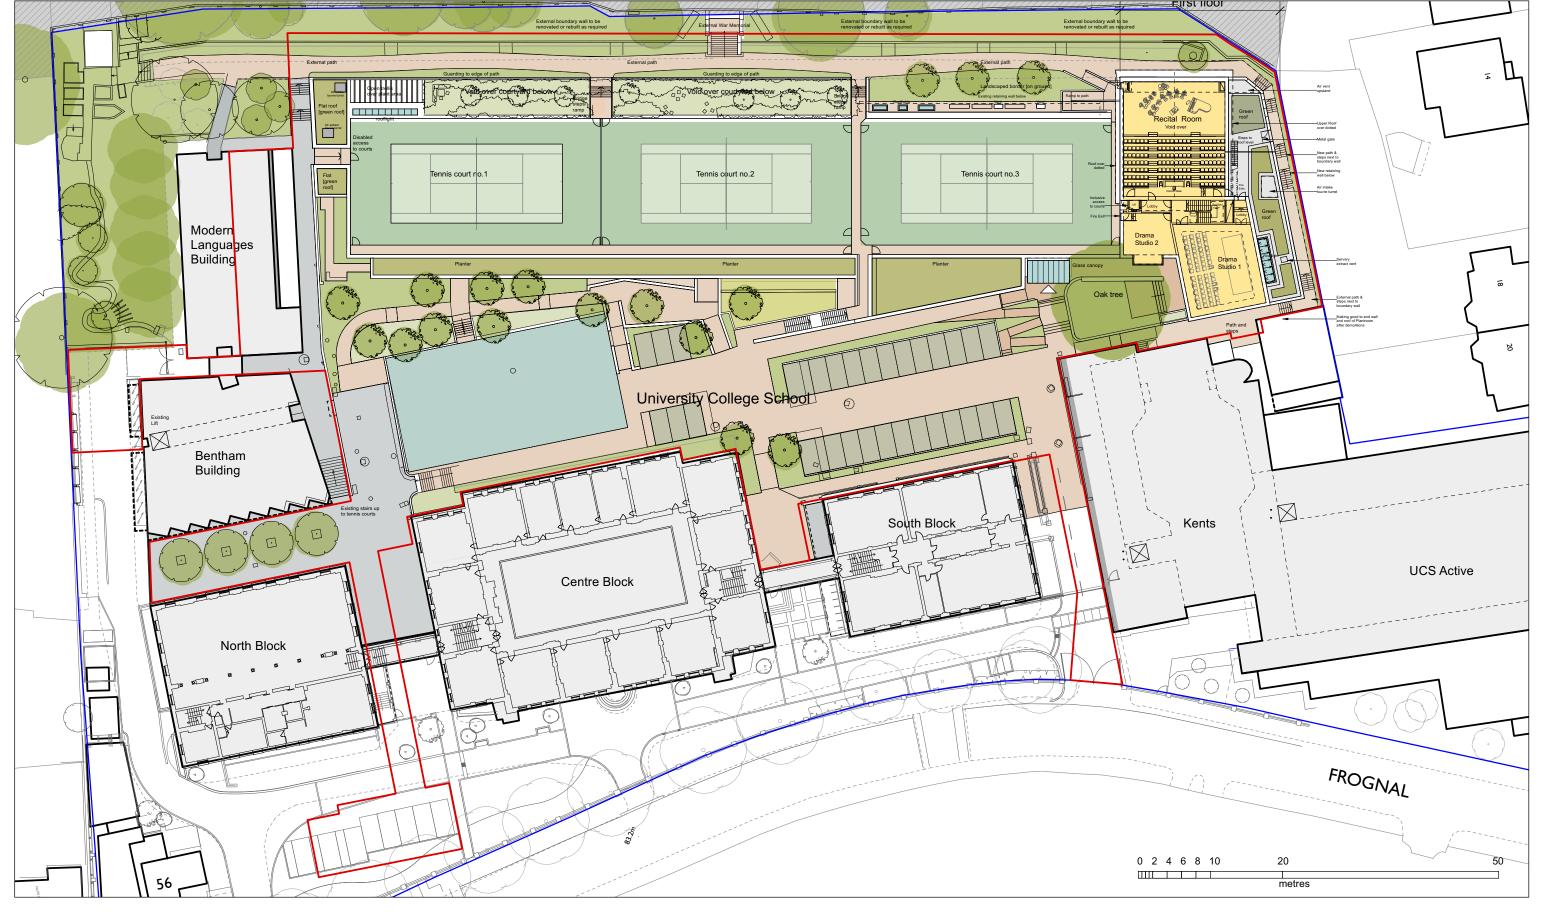

First floor plan in garden landscape setting, with tennis courts, rooftop planters, green roofs

This is a colour illustration plan, not to scale: for all detail and scale refer to project drawings

ed tooveyarchitects

University College School : Project 200 East development

Illustration colour first floor plan
Drwg No. 2037 / V / 003 December 2023

Scale NTS