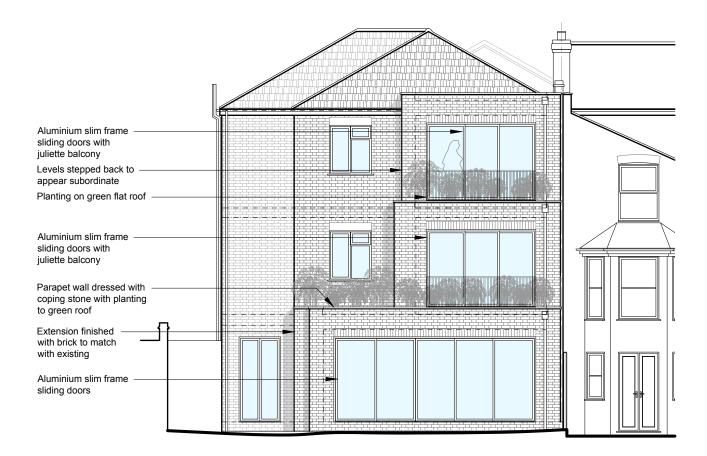

Flats - Section AA
As Proposed 1:100

Flats - Rear Elevation As Proposed 1:100

GREENSIDE HOUSE 50 STATION ROAD LONDON, N22 7DD

T 0208 1500 494
E INFO@DETAILED-PLANNING.CO.UK
WWW.DETAILED-PLANNING.CO.UK

SITE Westcott Court, 13 Holmdale Road, London, NW6 1BH

DRAWING TITLE Proposed Elevations

| DRAWING    | STATUS      | Planning |           |
|------------|-------------|----------|-----------|
| SCALE      | DATE        | DRAWN    | CHECK     |
| 1:100 @ A3 | Dec. 2023   | C.W.     | P.C./C.W. |
| DWG NO.    | 2327FS FUL: | SH10 RE  | VISION 0  |