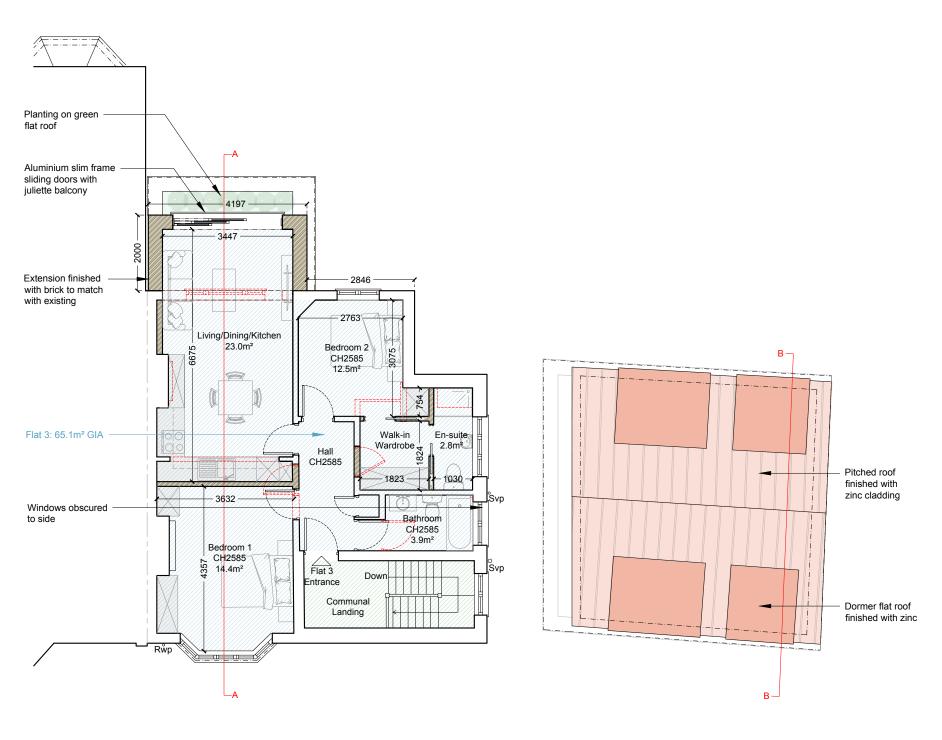

Parapet wall dressed with coping stone Flat roof finished with single ply membrane

Second Floor Plan As Proposed 1:100 Roof Plan
As Proposed 1:100

GREENSIDE HOUSE 50 STATION ROAD LONDON, N22 7DD

T 0208 1500 494 E INFO@DETAILED-PLANNING.CO.UK WWW.DETAILED-PLANNING.CO.UK