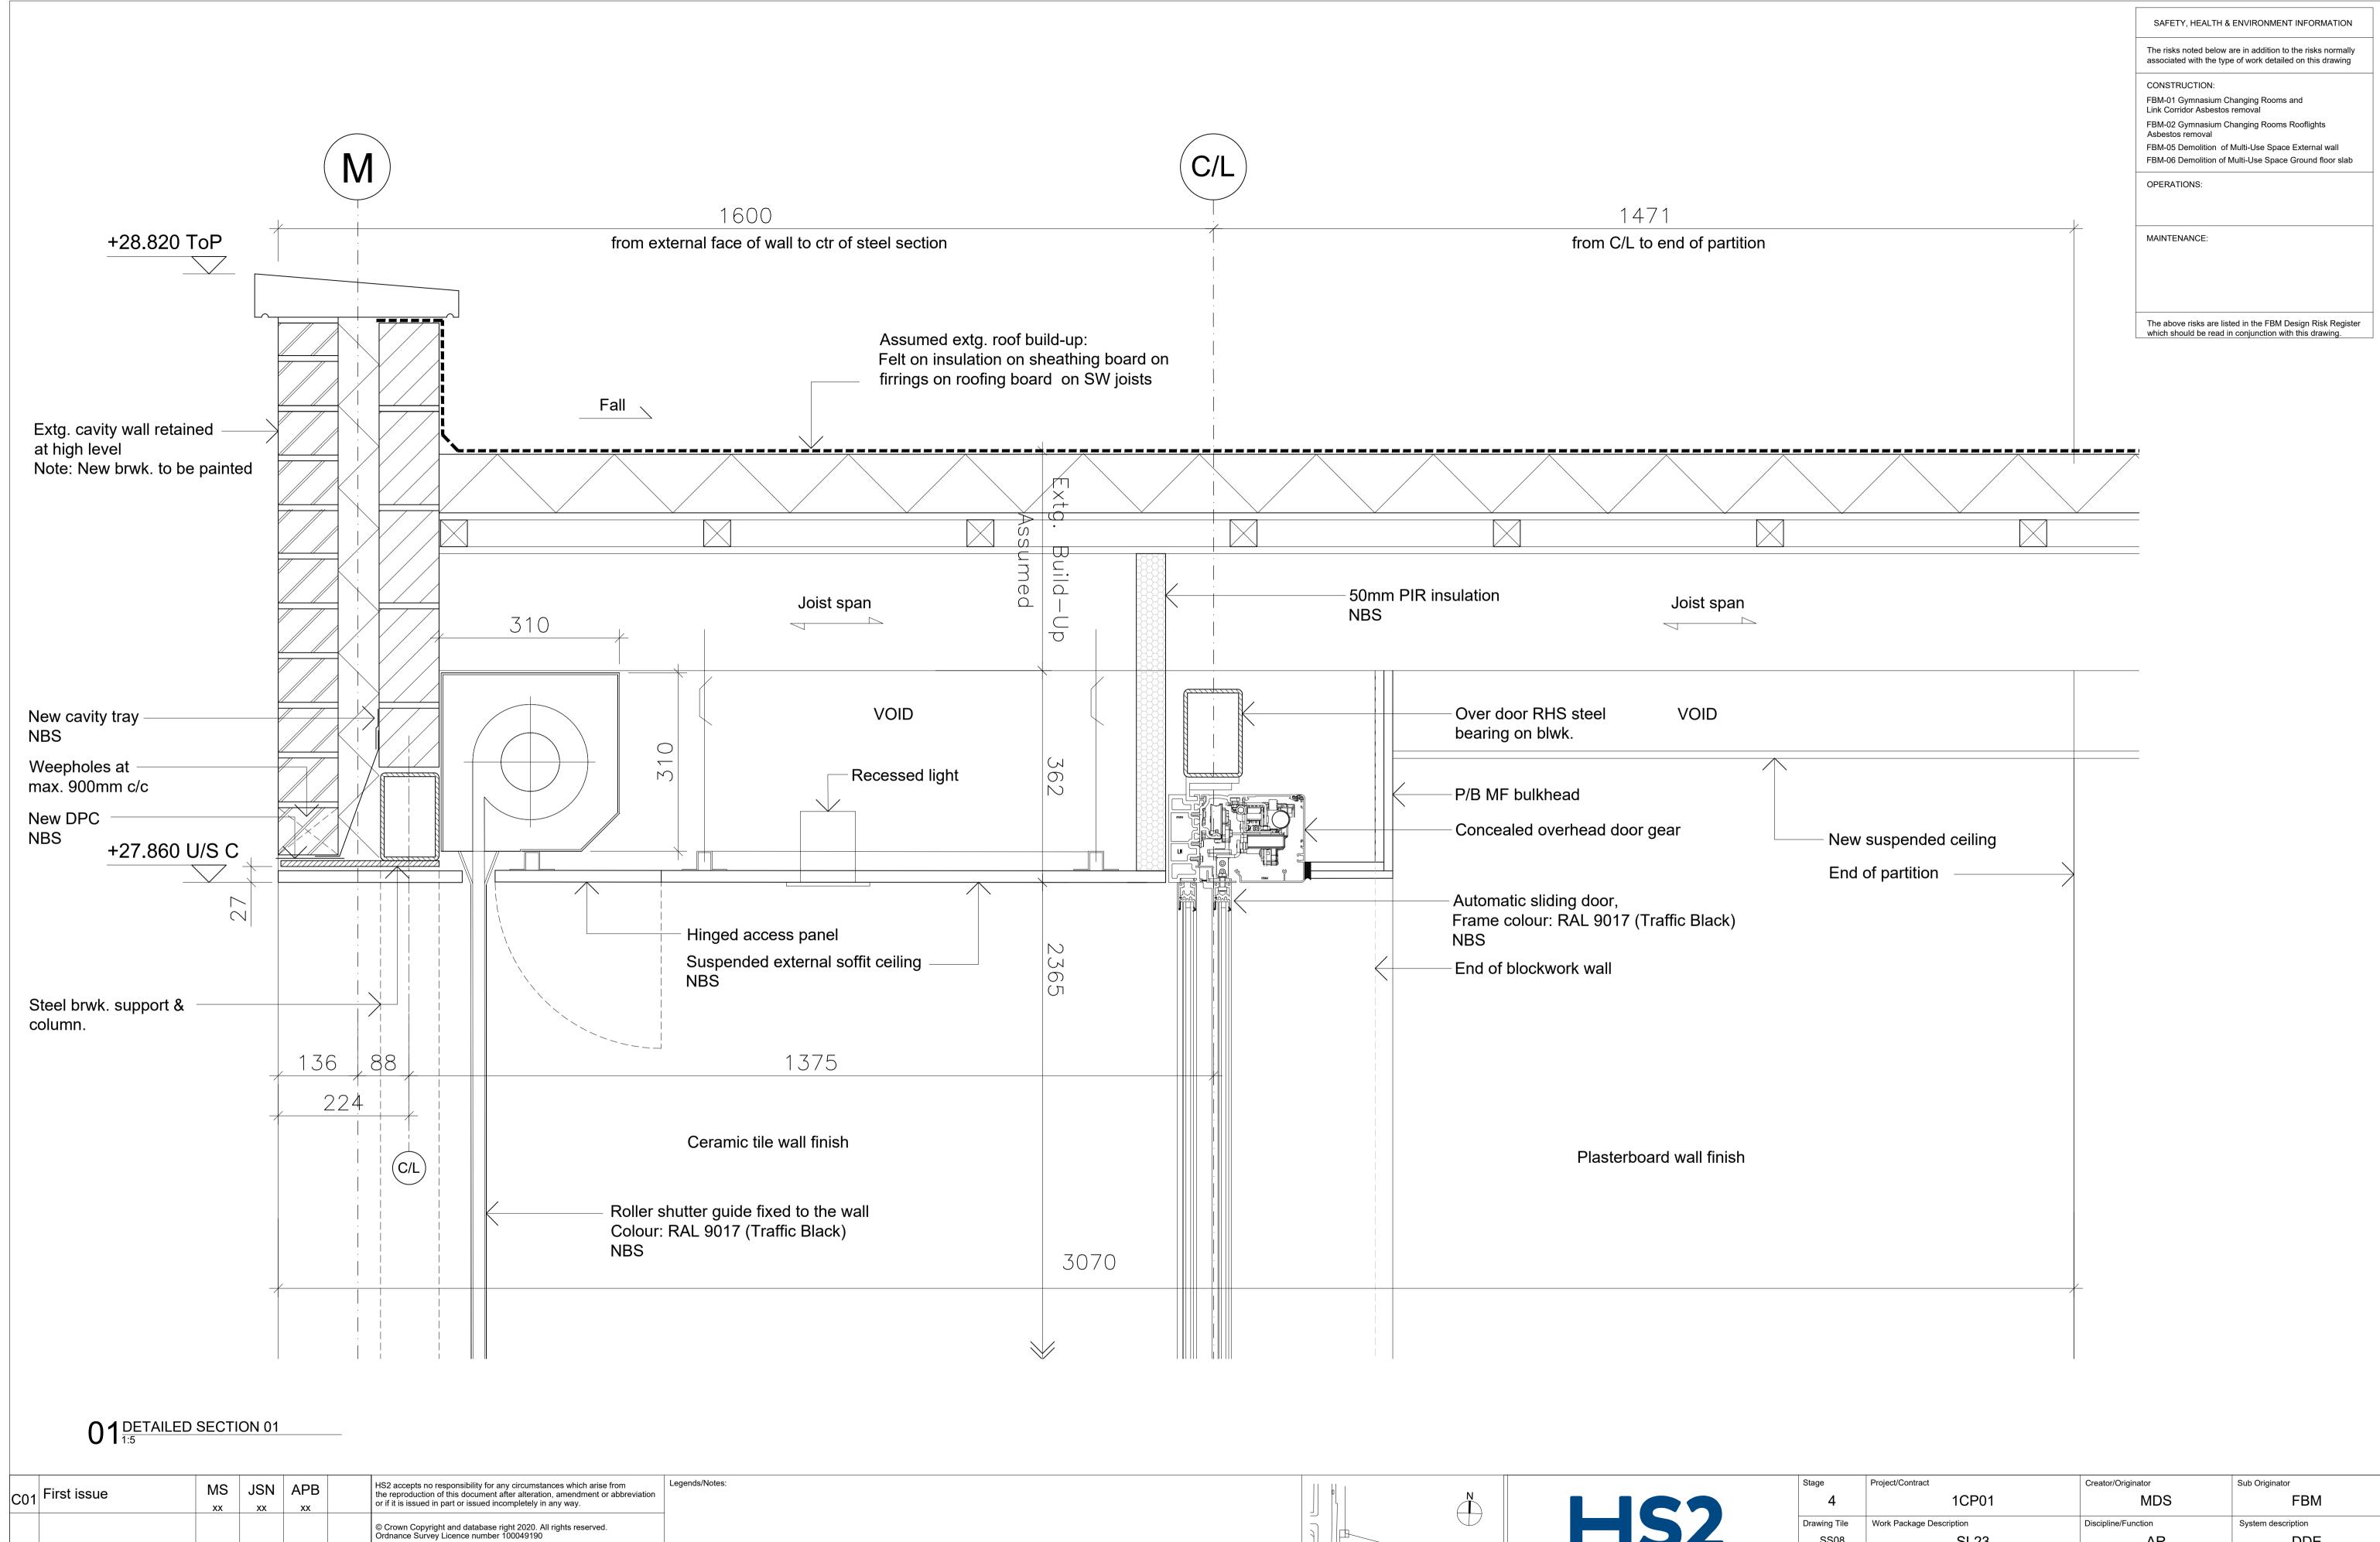

HS2 System description Drawing Tile Discipline/Function Work Package Description DDE SS08 Drawing Title Checked by Approved by Registered in England Registration No. 06791686 Registered office: 2 Snow Hill, Queensway, Birmingham, B4 6GA JSN **Proposed Community Hall** XX Entrance Details (Sheet 2) S6 C01 Drawing No. Official 1CP01-MDS\_FBM-AR-DDE-SS08\_SL23-000060