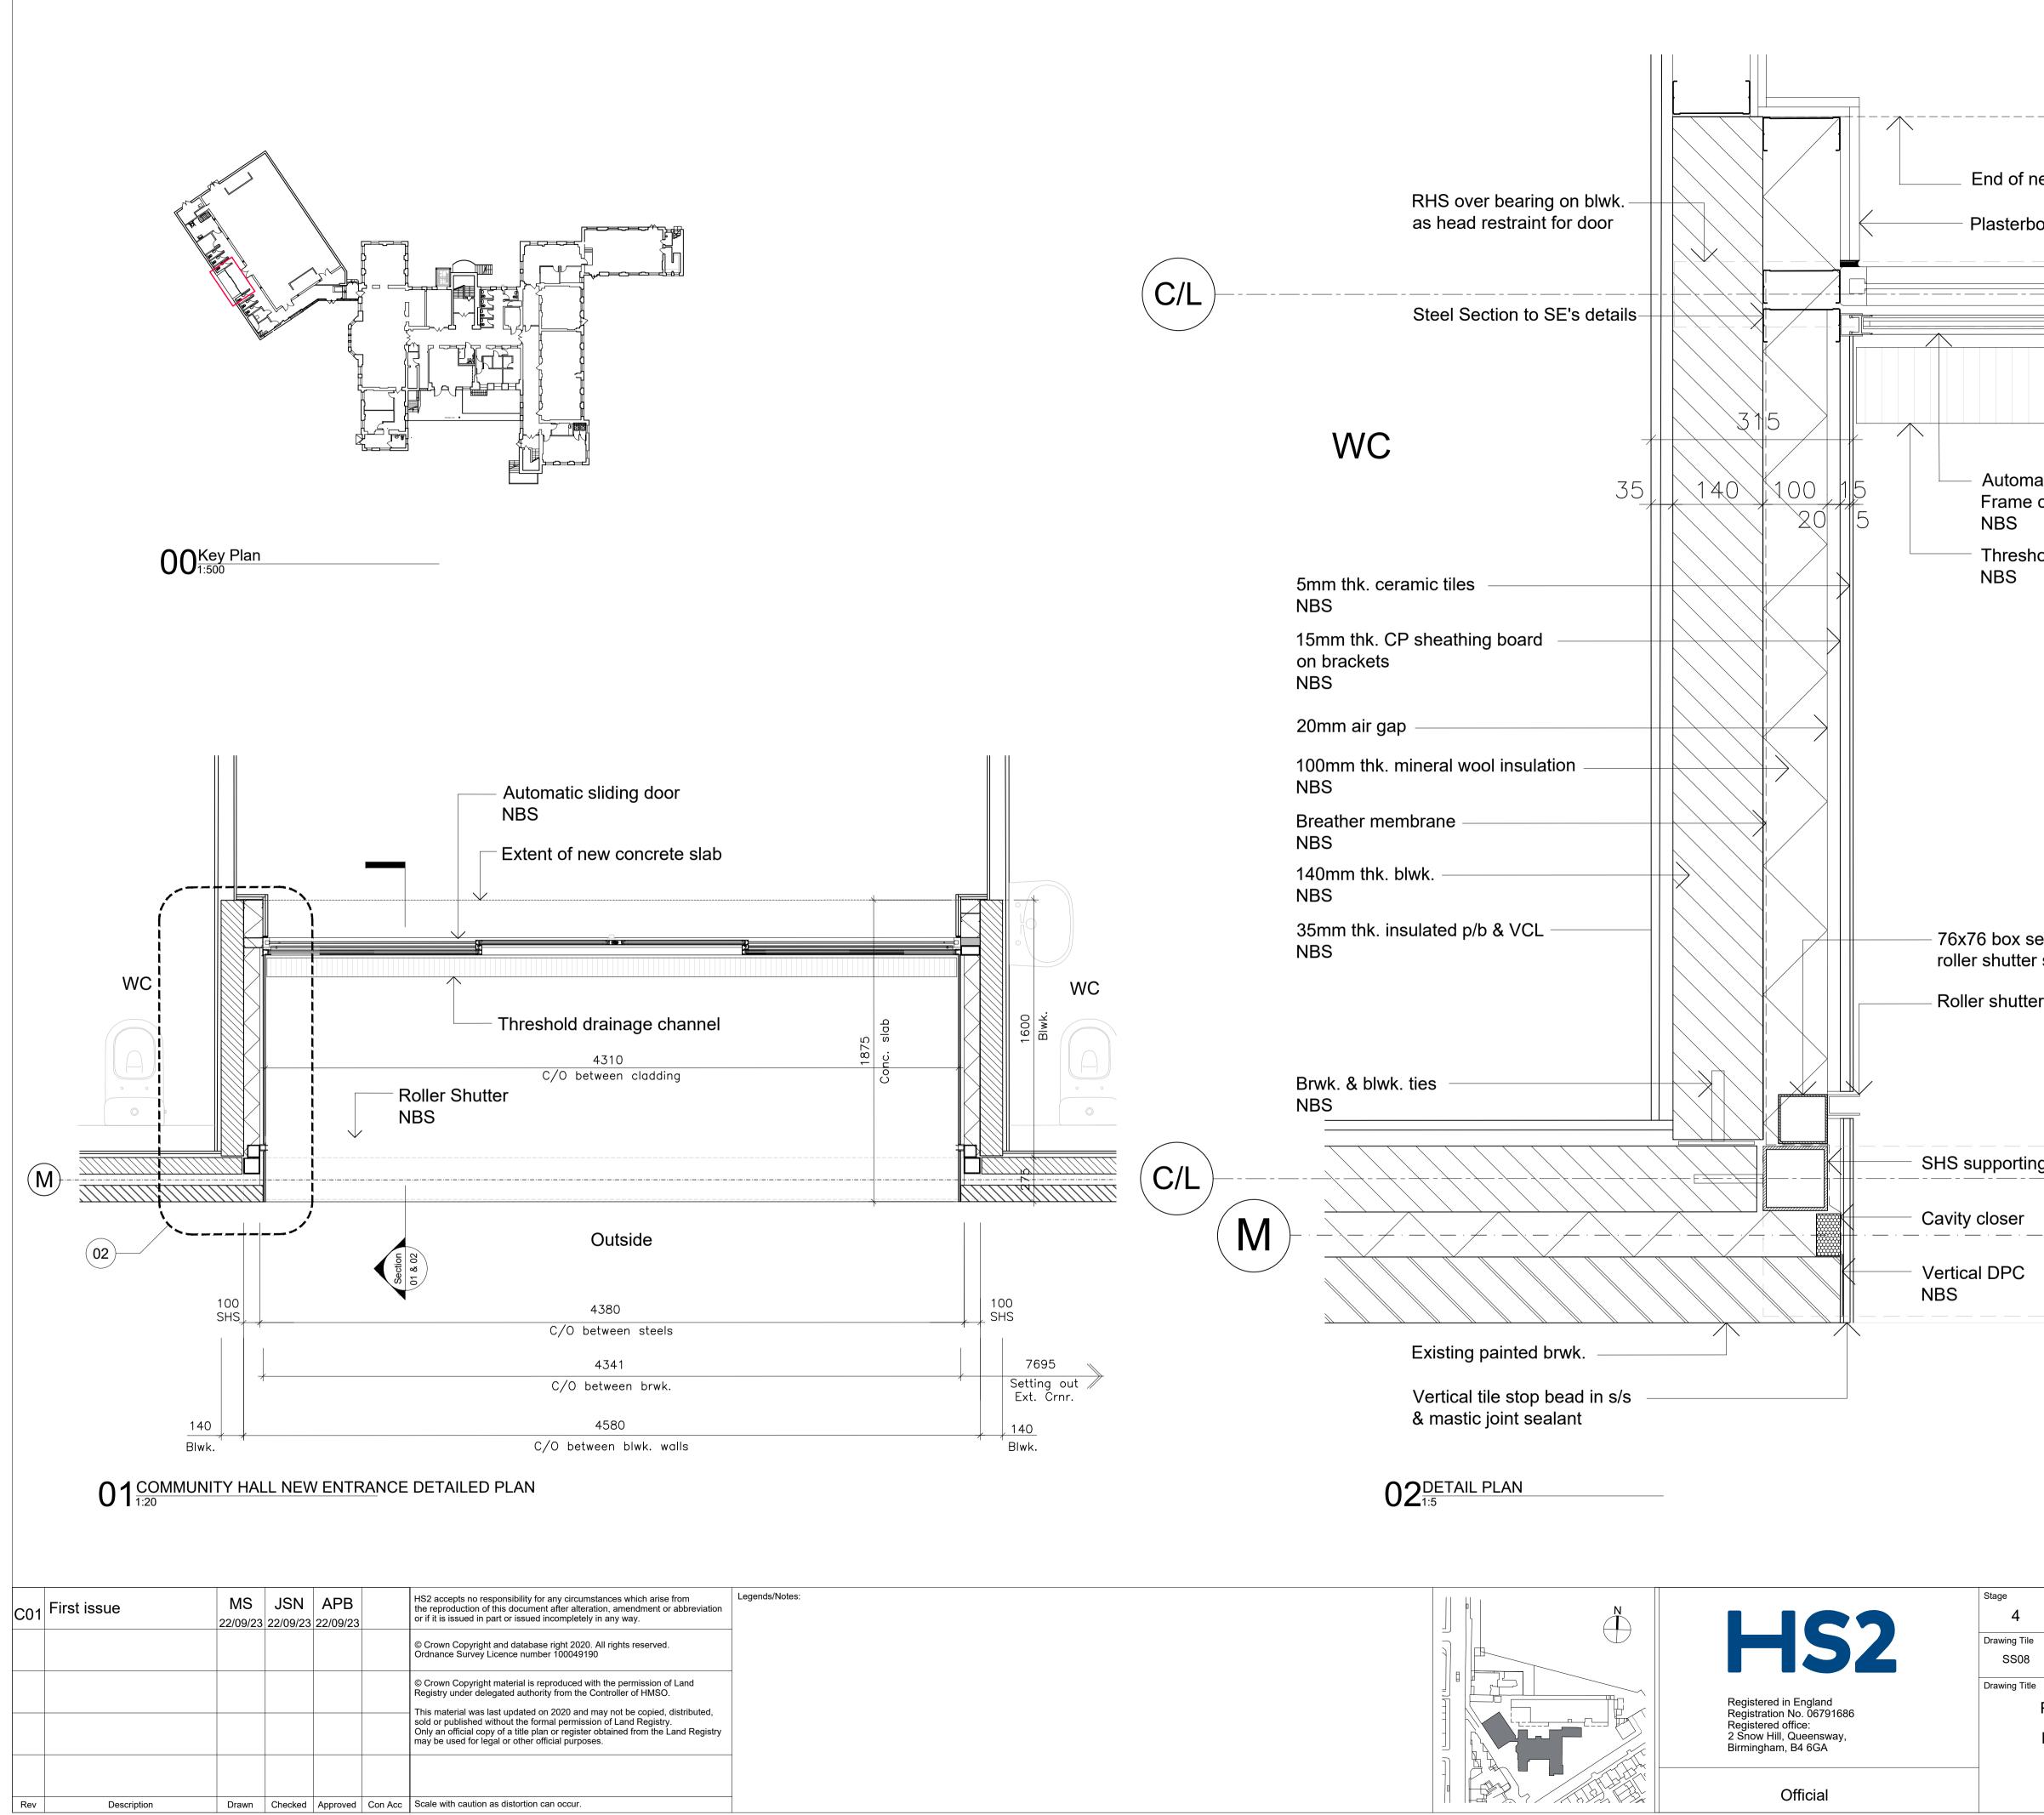

|                      |                                                                         |                | SAFETY, HEALTH &                         | ENVIRONMENT INFORMATION                                                     |
|----------------------|-------------------------------------------------------------------------|----------------|------------------------------------------|-----------------------------------------------------------------------------|
|                      |                                                                         |                |                                          | are in addition to the risks normally<br>e of work detailed on this drawing |
|                      |                                                                         |                | CONSTRUCTION:<br>FBM-01 Gymnasium Cl     | nanging Rooms and                                                           |
|                      |                                                                         |                | Link Corridor Asbestos                   |                                                                             |
|                      |                                                                         |                | Asbestos removal<br>FBM-05 Demolition of | Multi-Use Space External wall                                               |
|                      | u opporate alab                                                         |                | FBM-06 Demolition of N                   | /ulti-Use Space Ground floor slab                                           |
| id of nev            | v concrete slab                                                         |                | OPERATIONS:                              |                                                                             |
| asterboa             | ırd drylyner                                                            |                | MAINTENANCE:                             |                                                                             |
|                      |                                                                         |                |                                          |                                                                             |
|                      |                                                                         |                |                                          |                                                                             |
|                      |                                                                         |                | The above risks are list                 | ed in the FBM Design Risk Register                                          |
|                      |                                                                         |                |                                          | n conjunction with this drawing.                                            |
|                      |                                                                         |                |                                          |                                                                             |
| rame co<br>IBS       | c sliding door,<br>blour: RAL 9017 (Traffic Black<br>d drainage channel | )              |                                          |                                                                             |
| IBS                  | -                                                                       |                |                                          |                                                                             |
|                      |                                                                         |                |                                          |                                                                             |
|                      |                                                                         |                |                                          |                                                                             |
|                      |                                                                         |                |                                          |                                                                             |
|                      | <b>N</b> I                                                              | Ŋ              |                                          |                                                                             |
|                      | New paving slabs                                                        | 37             |                                          |                                                                             |
|                      |                                                                         | <u></u>        |                                          |                                                                             |
|                      |                                                                         |                |                                          |                                                                             |
|                      |                                                                         |                |                                          |                                                                             |
|                      |                                                                         |                |                                          |                                                                             |
|                      |                                                                         |                |                                          |                                                                             |
| hover                | tion for                                                                |                |                                          |                                                                             |
| box sec<br>hutter si |                                                                         |                |                                          |                                                                             |
|                      |                                                                         |                |                                          |                                                                             |
| shutter g            | Juide                                                                   |                |                                          |                                                                             |
|                      |                                                                         |                |                                          |                                                                             |
|                      |                                                                         |                |                                          |                                                                             |
|                      |                                                                         |                |                                          |                                                                             |
|                      |                                                                         |                |                                          |                                                                             |
| porting              | lintel over                                                             |                |                                          |                                                                             |
| neer                 |                                                                         | ,              |                                          |                                                                             |
| oser                 | · · · · · · ·                                                           |                |                                          |                                                                             |
| OPC                  |                                                                         |                |                                          |                                                                             |
|                      |                                                                         |                |                                          |                                                                             |
|                      |                                                                         |                |                                          |                                                                             |
|                      |                                                                         |                |                                          |                                                                             |
|                      |                                                                         |                |                                          |                                                                             |
|                      |                                                                         |                |                                          |                                                                             |
|                      | Extg. paving slabs                                                      |                |                                          |                                                                             |
|                      | to North Gower Street                                                   |                |                                          |                                                                             |
|                      |                                                                         |                |                                          |                                                                             |
|                      |                                                                         |                |                                          |                                                                             |
|                      |                                                                         |                |                                          |                                                                             |
| tage<br><b>4</b>     | Project/Contract<br>1CP01                                               | Creator/Origin | ator<br>MDS                              | Sub Originator<br>FBM                                                       |
| 4<br>rawing Tile     | Work Package Description                                                | Discipline/Fun |                                          | System description                                                          |
| SS08                 | SL23                                                                    |                | AR                                       | DDE                                                                         |