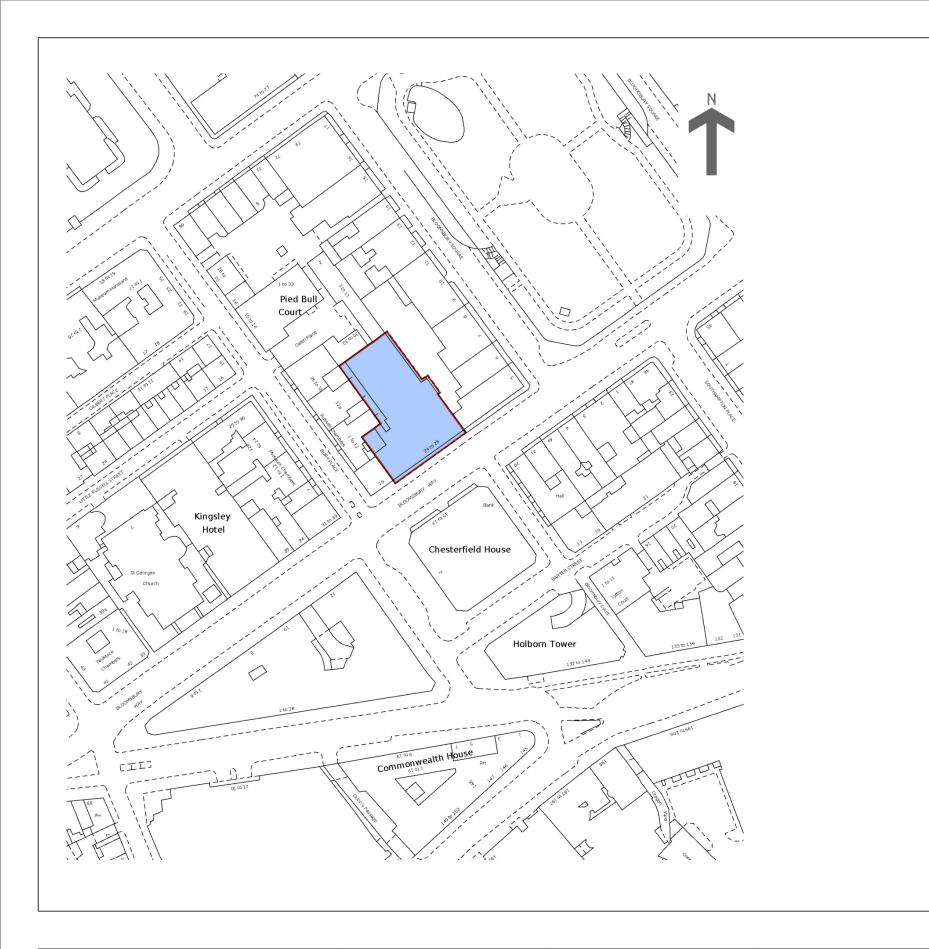

 REV
 DESCRIPTION
 DATE

 P00
 For Planning
 10/08/23

. interaction

> The Vaults, 1 Bartlett Street, Bath, BA1 2QZ 01225 485 600 | info@interaction.uk.com interaction.uk.com

RWE-24-28

ABLOOMS Blooms bury Way
24-28 Blooms bury Way
London, WC1A 2SN

|  | Site Location Plan   |          |            | Drawing Number RWE-INT-BLO-ZZ-DR-I-90-105.P00 |              |               |               |
|--|----------------------|----------|------------|-----------------------------------------------|--------------|---------------|---------------|
|  | All Levels           |          |            | For Planning                                  |              |               | P00           |
|  | Project Number B1927 | Level ZZ | Drawing 90 | Drawing Scale @ A3 1: 1250                    | Drawn by LST | Checked by BR | Date 09/01/23 |