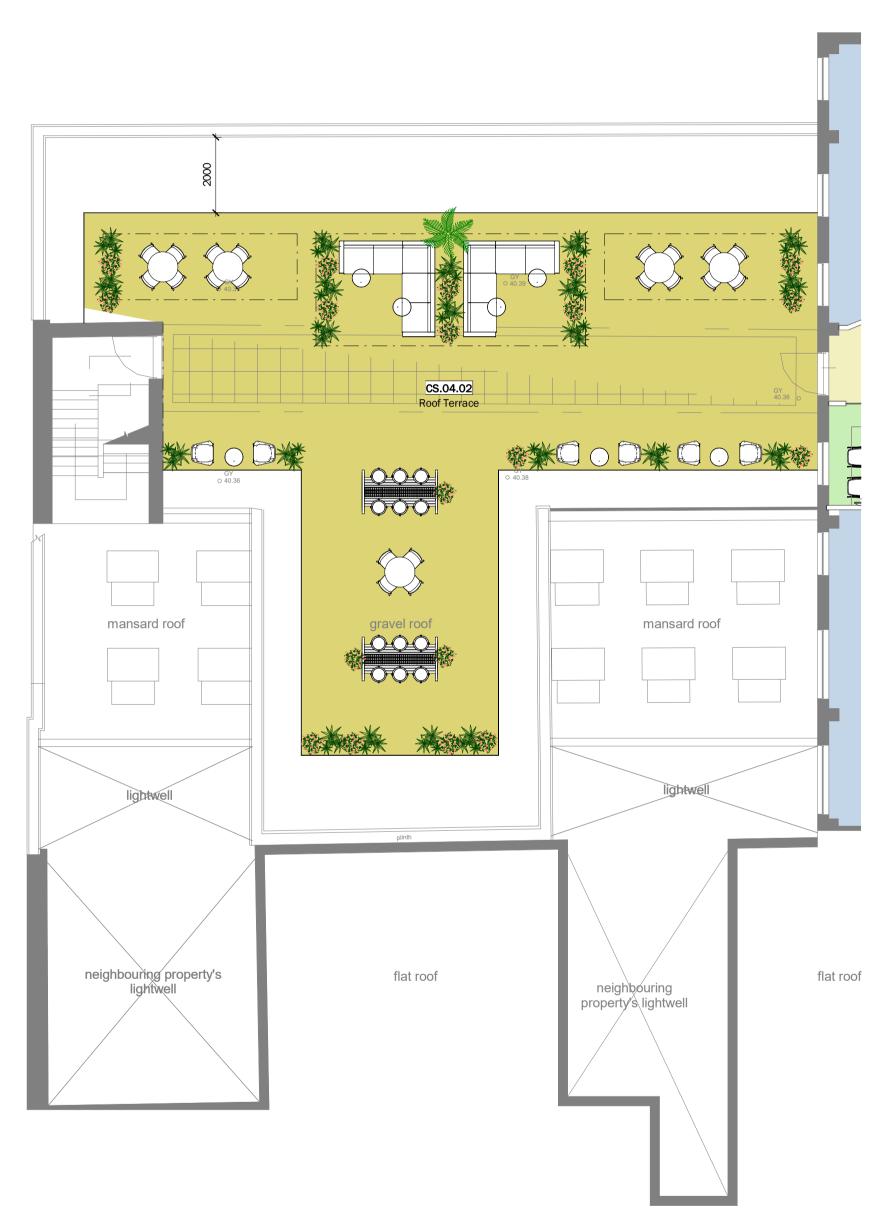

## 0 1 2 3 4 5 6 7 8

| PO0 For Planning                                                                                              |            |            | 10/08/23 |
|---------------------------------------------------------------------------------------------------------------|------------|------------|----------|
| REV                                                                                                           | DESCRIPTIO | N          | DATE     |
| Project<br>RWE-24-28 Bloomsbury Way                                                                           |            |            |          |
| Adress<br>24-28 Bloomsbury Way<br>London , WC1A 2SN                                                           |            |            |          |
| ınt                                                                                                           | erc        | •<br>Ictio | on       |
| The Vaults, 1 Bartlett Street, Bath, BA1 2QZ<br>O1225 485 600   infa@interaction.uk.com<br>interaction.uk.com |            |            |          |
| Drawing Title<br>Roof Terrace Proposed                                                                        |            |            |          |
| Level 04                                                                                                      |            |            |          |
| Drawing Number<br>RWE-INT-BLO-04-DR-I-90-103.P00                                                              |            |            |          |
| Project Number                                                                                                |            | Level      | Drawing  |
| B1927                                                                                                         |            | 04         | 90       |
| Drawing Status                                                                                                |            |            | Revision |
| For Planning                                                                                                  |            |            | P00      |
| Drawing Scale @ A1                                                                                            | Drawn by   | Checked by | Date     |
| 1:100                                                                                                         | Author     | Checker    | 08/14/23 |