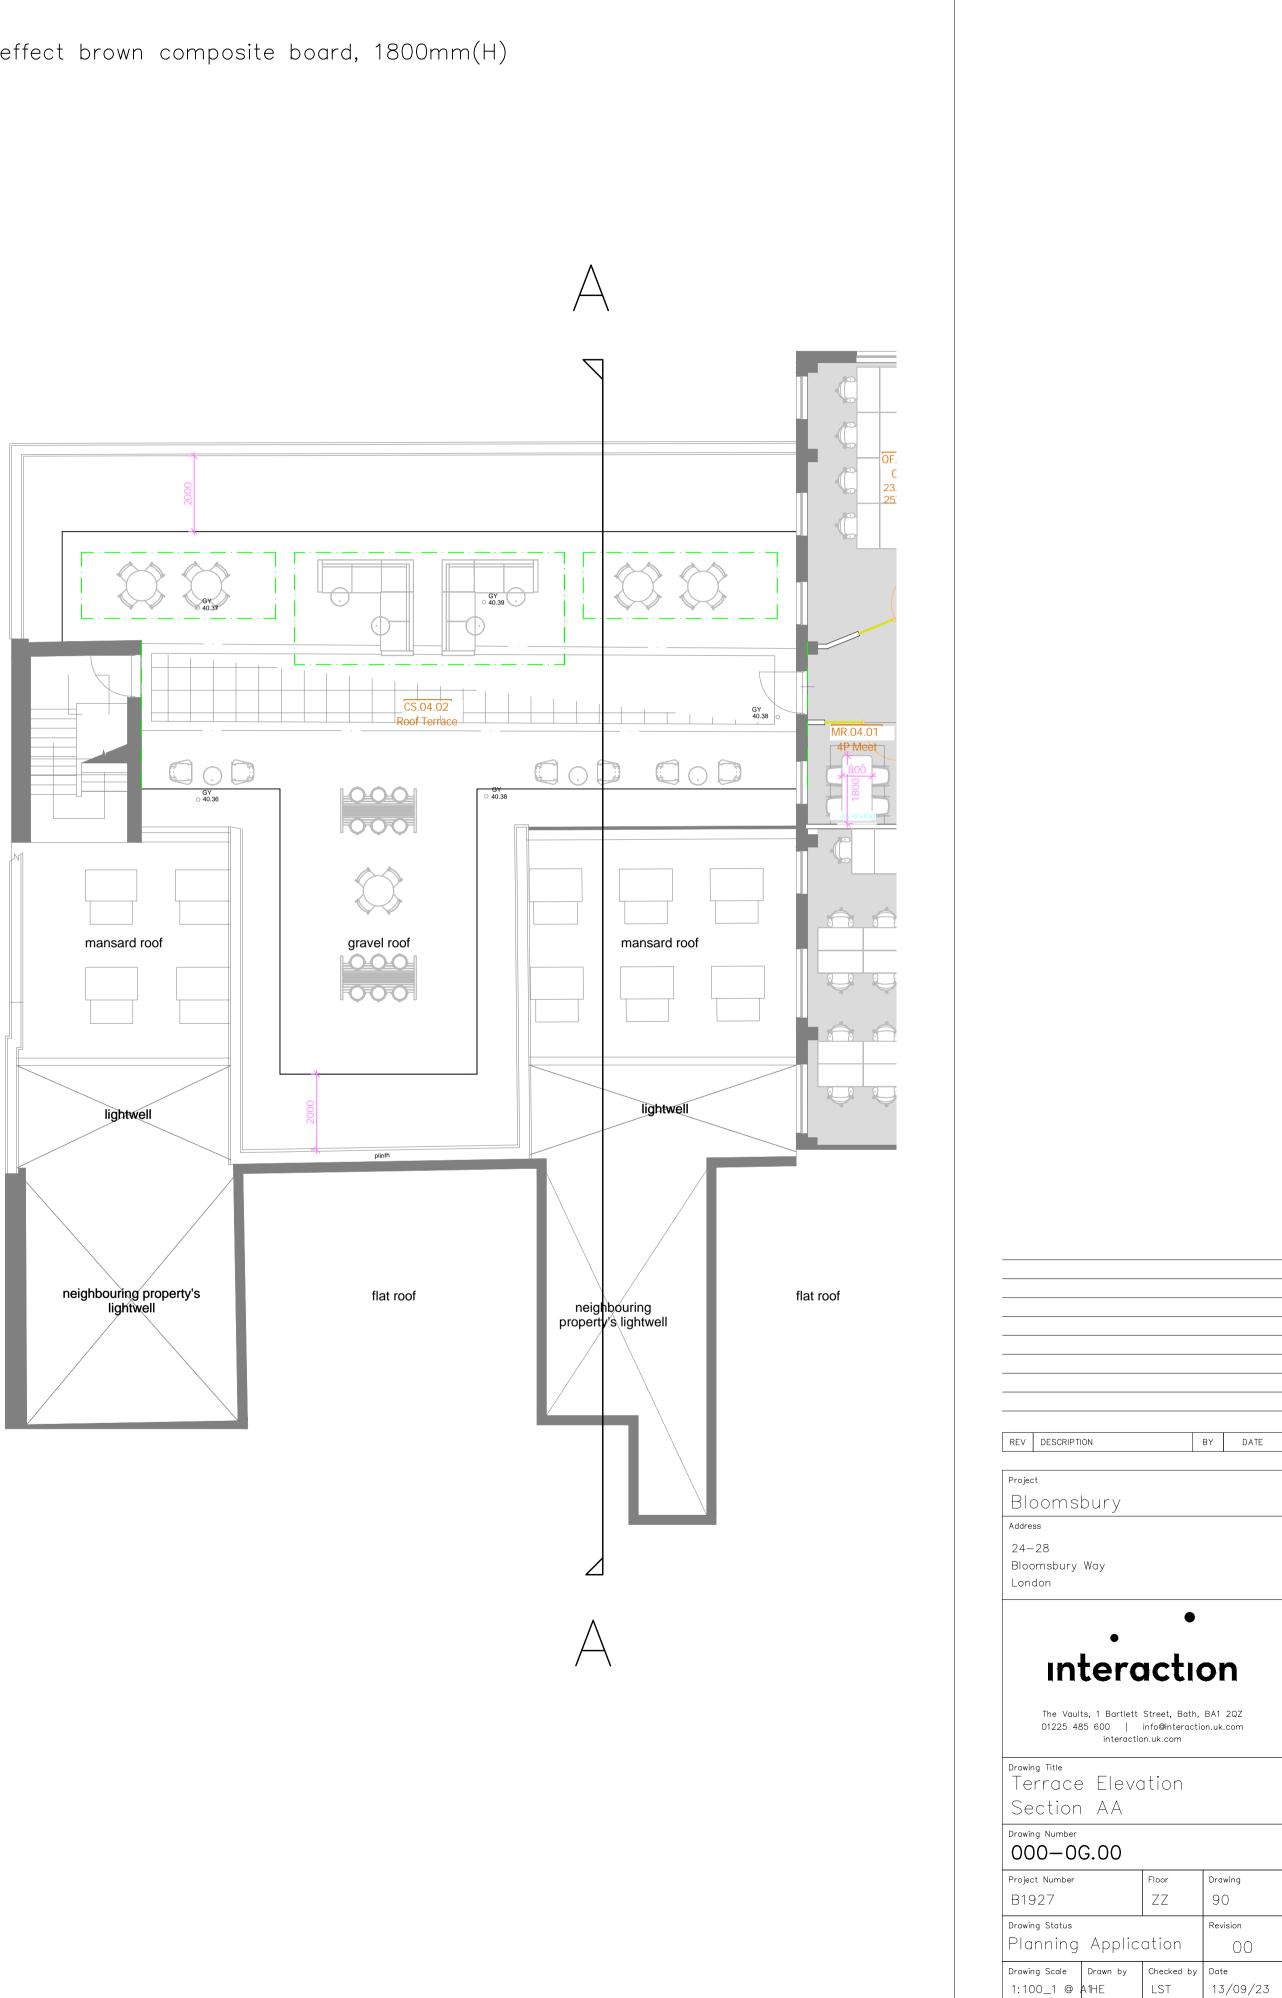

- Fence to be finished in wood effect brown composite board, 1800mm(H)

|                                                                                                               |          |           |        | D 1 75   |  |
|---------------------------------------------------------------------------------------------------------------|----------|-----------|--------|----------|--|
| REV DESCRIPT                                                                                                  | UN       |           | ΒY     | DATE     |  |
| Project                                                                                                       |          |           |        |          |  |
| Blooms                                                                                                        | hurv     |           |        |          |  |
| Address                                                                                                       | oury     |           |        |          |  |
| 24-28                                                                                                         |          |           |        |          |  |
| Bloomsbury                                                                                                    | Way      |           |        |          |  |
| London                                                                                                        | ,        |           |        |          |  |
| In                                                                                                            | terc     | acti      | 01     | n        |  |
| The Vaults, 1 Bartlett Street, Bath, BA1 2QZ<br>01225 485 600   info©interaction.uk.com<br>interaction.uk.com |          |           |        |          |  |
| Drawing Title<br>Terrace<br>Section                                                                           |          | ation     |        |          |  |
| Drawing Number                                                                                                | G.00     |           |        |          |  |
| Project Number                                                                                                |          | Floor     | Drav   | Drawing  |  |
| B1927                                                                                                         |          | ZZ        | 90     | -        |  |
| Drawing Status                                                                                                |          |           | Revi   | Revision |  |
| Planning Application                                                                                          |          |           |        | 00       |  |
| Drawing Scale                                                                                                 | Drawn by | Checked b | y Date | 2        |  |

Drawings are the sole property of Interaction, and may not be used, transferred, or disclosed to a third party without the express permission of Interaction. Do not scale from this drawing is to be read in conjunction with all other documentation. Building parameters taken from this drawing is to be read in conjunction with all other documentation. Building parameters taken from as built drawings provided. Check survey undertaken only, subject to statutory apper