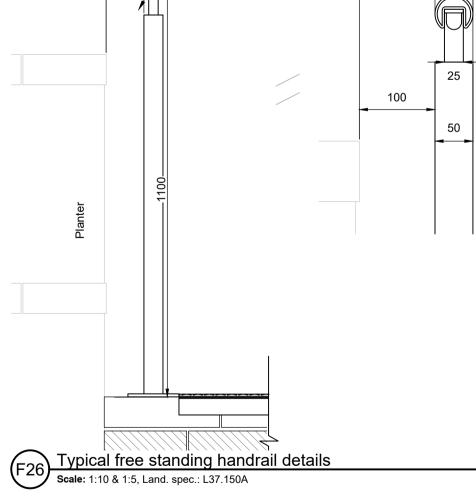

-

F27 Typical wall mounted handrail details Scale: 1:10 & 1:5, Land. spec.: L37.150B

Irrigation/ aeration vent RootRain ArborVent, RRARBV150B (1no. inlet per <sup>5</sup>5m<sup>2</sup>, 2no./pit min.), by GreenBlue Urban. Landscape spec.: Q31.513A