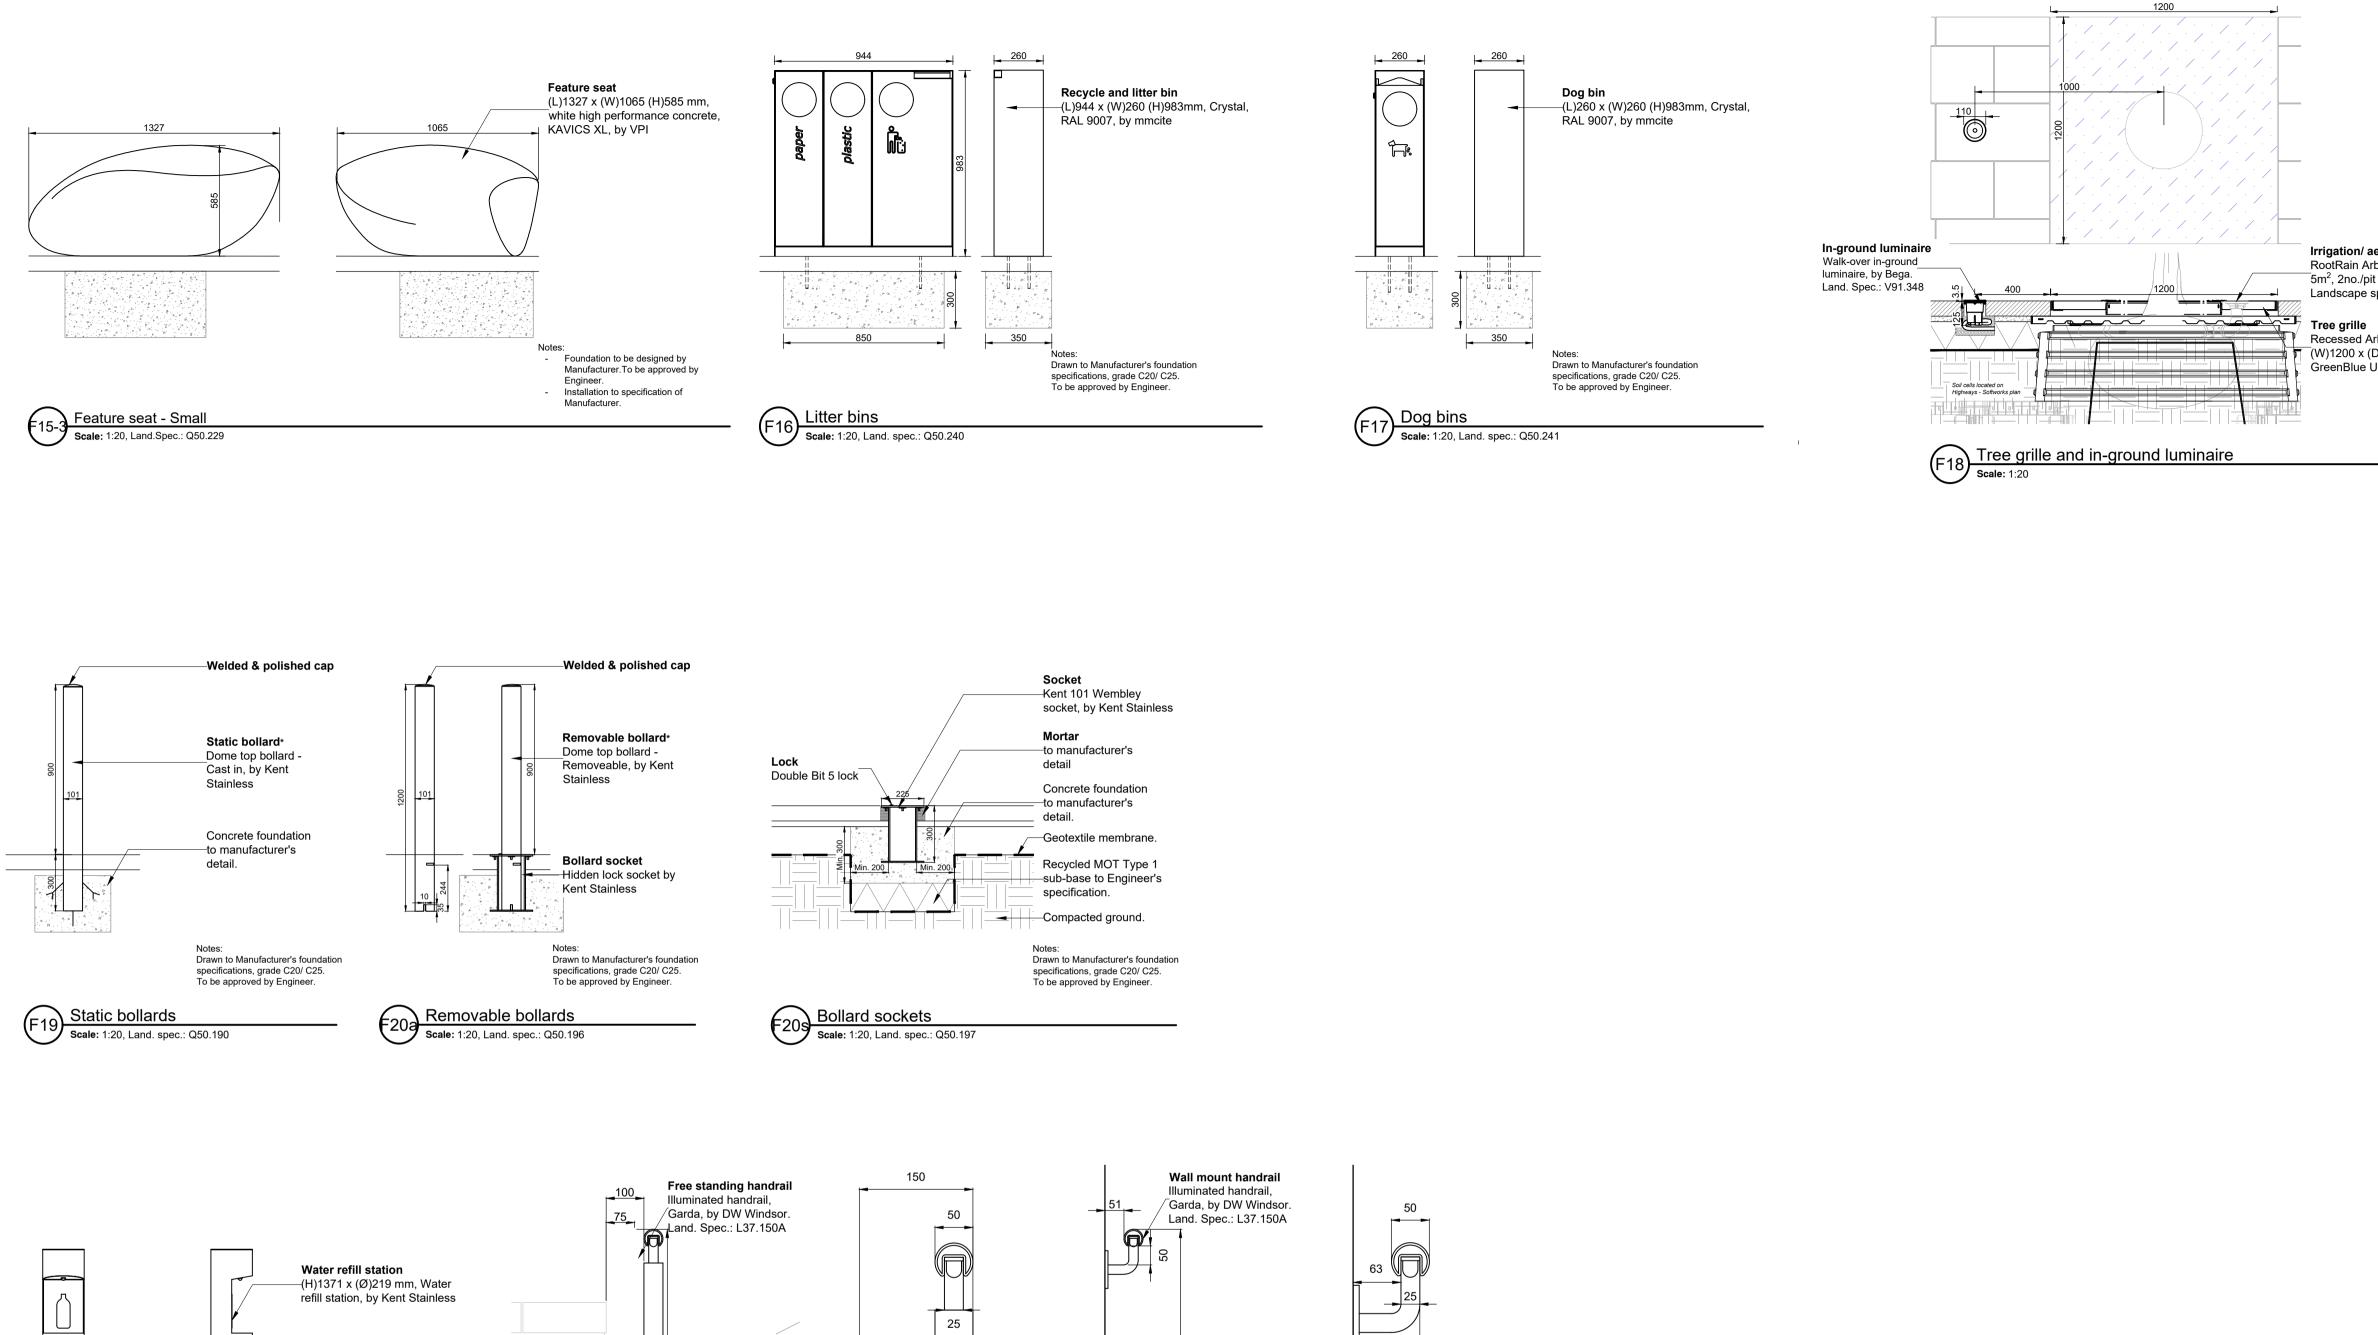

F24 Water refill station Scale: 1:20, Land. spec.: Q50.245A

# DO NOT SCALE FROM DRAWING

| Drawing Information                                                                       | SIGNIFICANT HEALTH, SAFETY & ENVIRONMENTAL INFORMATION RELATING TO CDM                                                              | Rev. Description          | date by checked | NOTE:                |
|-------------------------------------------------------------------------------------------|-------------------------------------------------------------------------------------------------------------------------------------|---------------------------|-----------------|----------------------|
| Copyright of Place Design + Planning Ltd. 2008<br>All Rights Reserved                     | HEALTH: