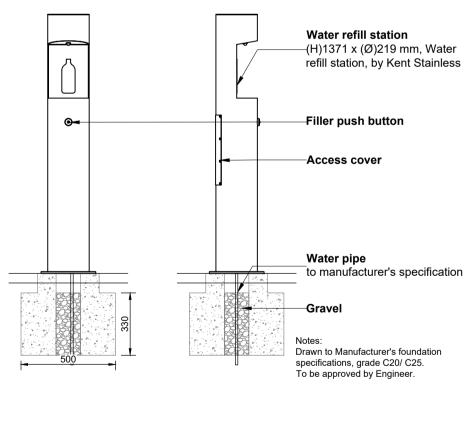

-

F27 Typical wall mounted handrail details Scale: 1:10 & 1:5, Land. spec.: L37.150B

Irrigation/ aeration vent RootRain ArborVent, RRARBV150B (1no. inlet per <sup>5</sup>5m<sup>2</sup>, 2no./pit min.), by GreenBlue Urban. Landscape spec.: Q31.513A