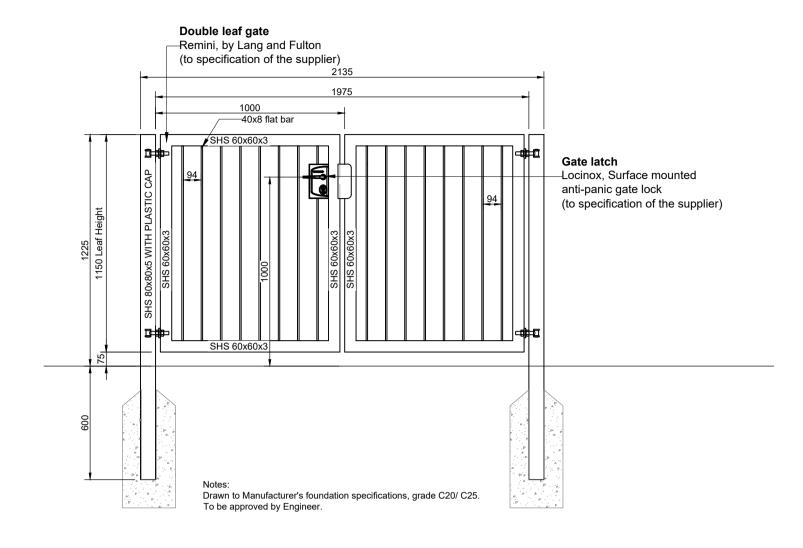

B3 Community garden gate Scale: 1:20, Land. spec.: Q40.340A

Metal post and wire fencing

Scale: 1:20, Land. spec.: Q40.110

Steel vertical bar fencing to parapet wall

Scale: 1:20, Land. spec.: Q40.340B

Railing —(L)1950 x (W)50 x (H)1150. Remini, by Lang and Fulton –(L)60 x (W)950 x (H)1150. Remini, by Lang and Fulton Gate latch Remini, by Lang and Fulton Post for gate —(L)80 x (W)80 x (H)1825. Remini, by Lang and Fulton Post for fence —(L)50 x (W)50 x (H)1750. Remini, by Lang and Fulton Drawn to Manufacturer's foundation specifications, grade C20/ C25. To be approved by Engineer.

(F21) Front garden railing and gate

Drawn to Manufacturer's foundation specifications, grade C20/ C25. To be approved by Engineer.

Project Stage

Stage 4

Playground gate
Scale: 1:20, Land. spec.: Q40.511A

DO NOT SCALE FROM DRAWING