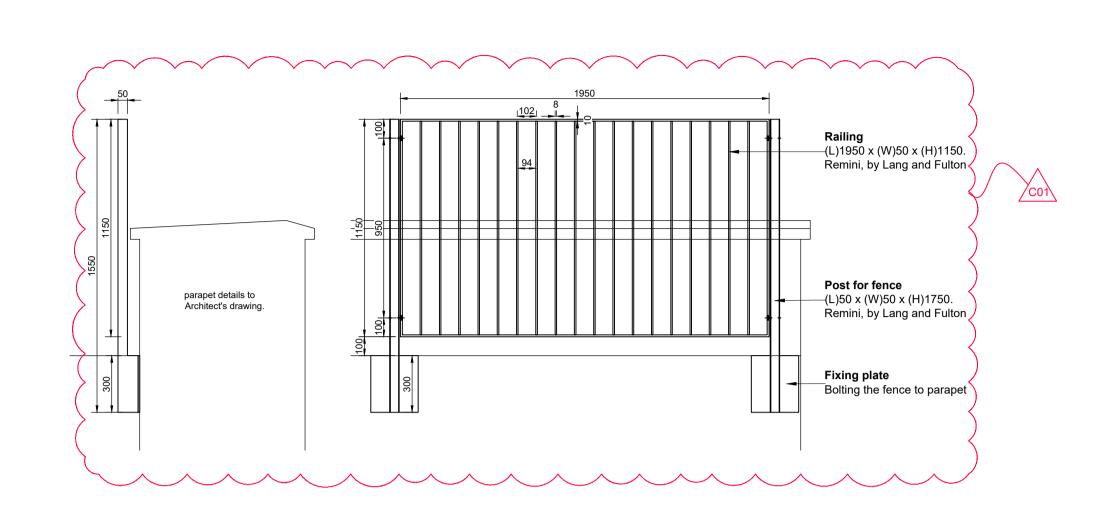

B3 Community garden gate Scale: 1:20, Land. spec.: Q40.340A

Metal post and wire fencing

Scale: 1:20, Land. spec.: Q40.110

Steel vertical bar fencing to parapet wall

Scale: 1:20, Land. spec.: Q40.340B

Railing —(L)1950 x (W)50 x (H)1150. Remini, by Lang and Fulton –(L)60 x (W)950 x (H)1150. Remini, by Lang and Fulton Gate latch Remini, by Lang and Fulton Post for gate —(L)80 x (W)80 x (H)1825. Remini, by Lang and Fulton Post for fence —(L)50 x (W)50 x (H)1750. Remini, by Lang and Fulton Drawn to Manufacturer's foundation specifications, grade C20/ C25. To be approved by Engineer.