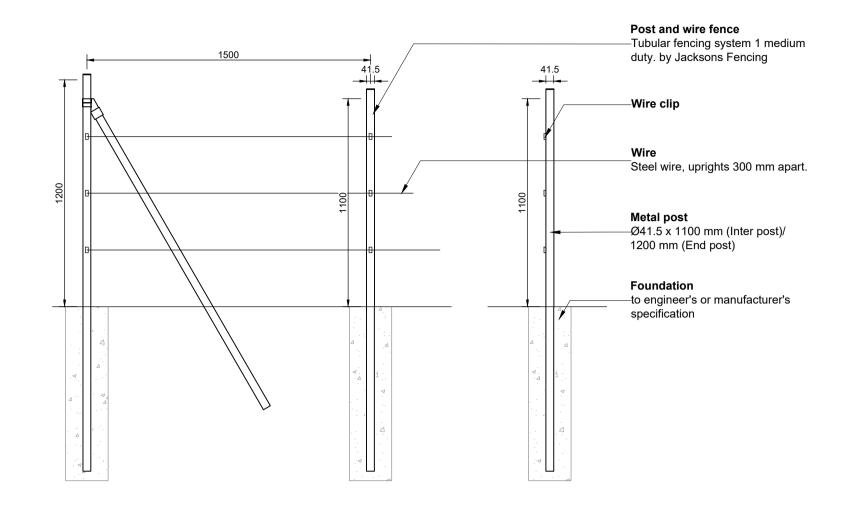

B3 Community garden gate Scale: 1:20, Land. spec.: Q40.340A

Metal post and wire fencing

Scale: 1:20, Land. spec.: Q40.110

Steel vertical bar fencing to parapet wall

Scale: 1:20, Land. spec.: Q40.340B

Railing —(L)1950 x (W)50 x (H)1150. Remini, by Lang and Fulton –(L)60 x (W)950 x (H)1150. Remini, by Lang and Fulton Gate latch Remini, by Lang and Fulton Post for gate —(L)80 x (W)80 x (H)1825. Remini, by Lang and Fulton Post for fence —(L)50 x (W)50 x (H)1750. Remini, by Lang and Fulton Drawn to Manufacturer's foundation specifications, grade C20/ C25. To be approved by Engineer.