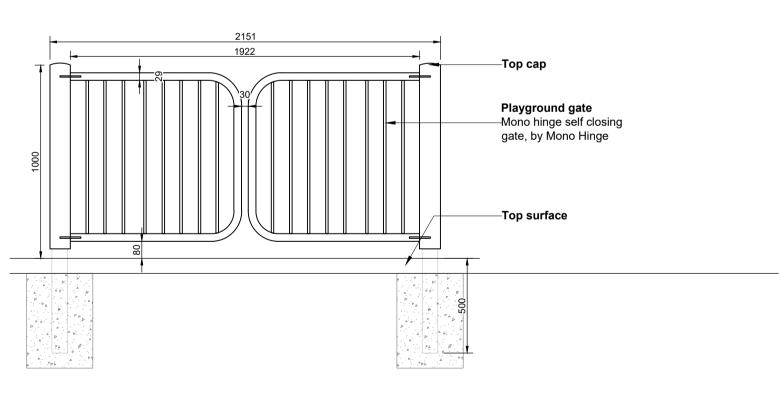

(F21) Front garden railing and gate

Drawn to Manufacturer's foundation specifications, grade C20/ C25. To be approved by Engineer.

Project Stage

Stage 4

Playground gate
Scale: 1:20, Land. spec.: Q40.511A

DO NOT SCALE FROM DRAWING