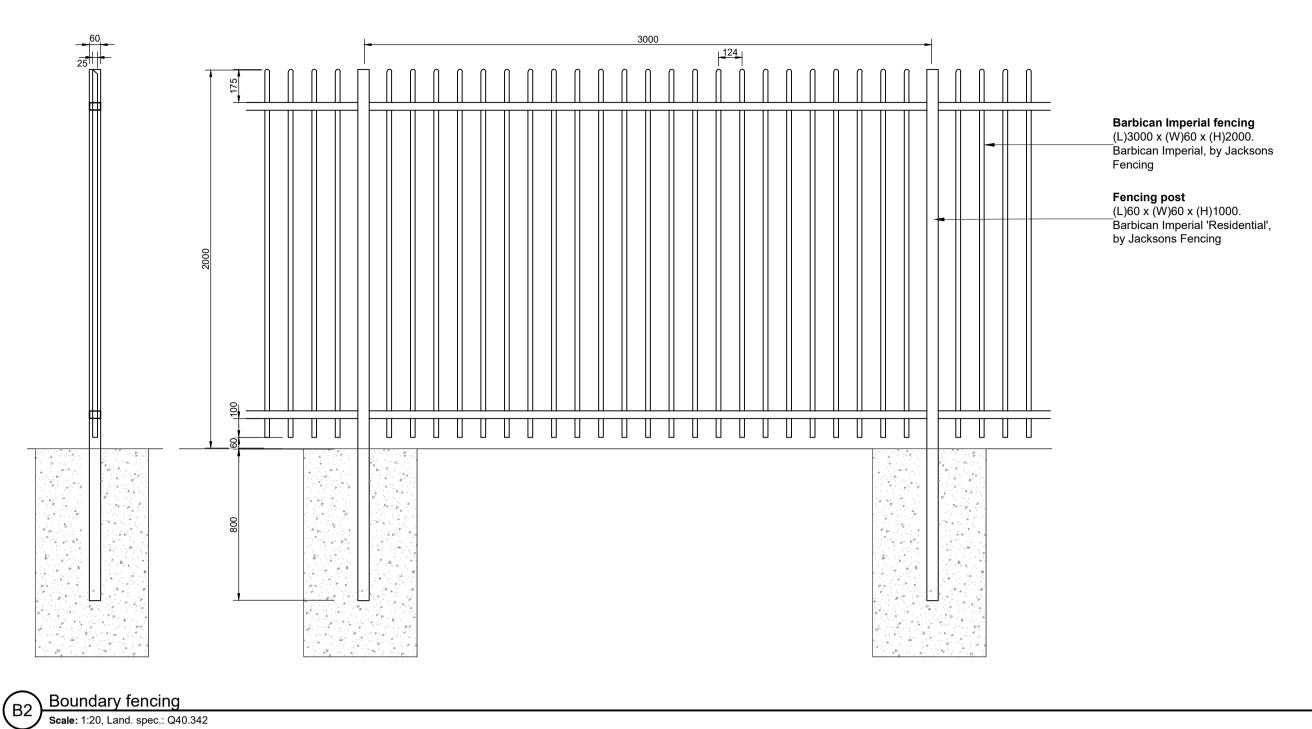

 C00
 First issue.
 25/08/22
 CC
 GH

 C01
 Minor amendments.
 16/05/23
 CHC
 GH

 C02
 Minor amendments.
 11/12/23
 CHC
 GH

NOTE:

 Refer to PLACE drawings CGY00-PLA-ZZZ-ZZ-DR-LS-00025 for Landscape Enclosure Plan.
 Existing Network Rail fencing to be retained.