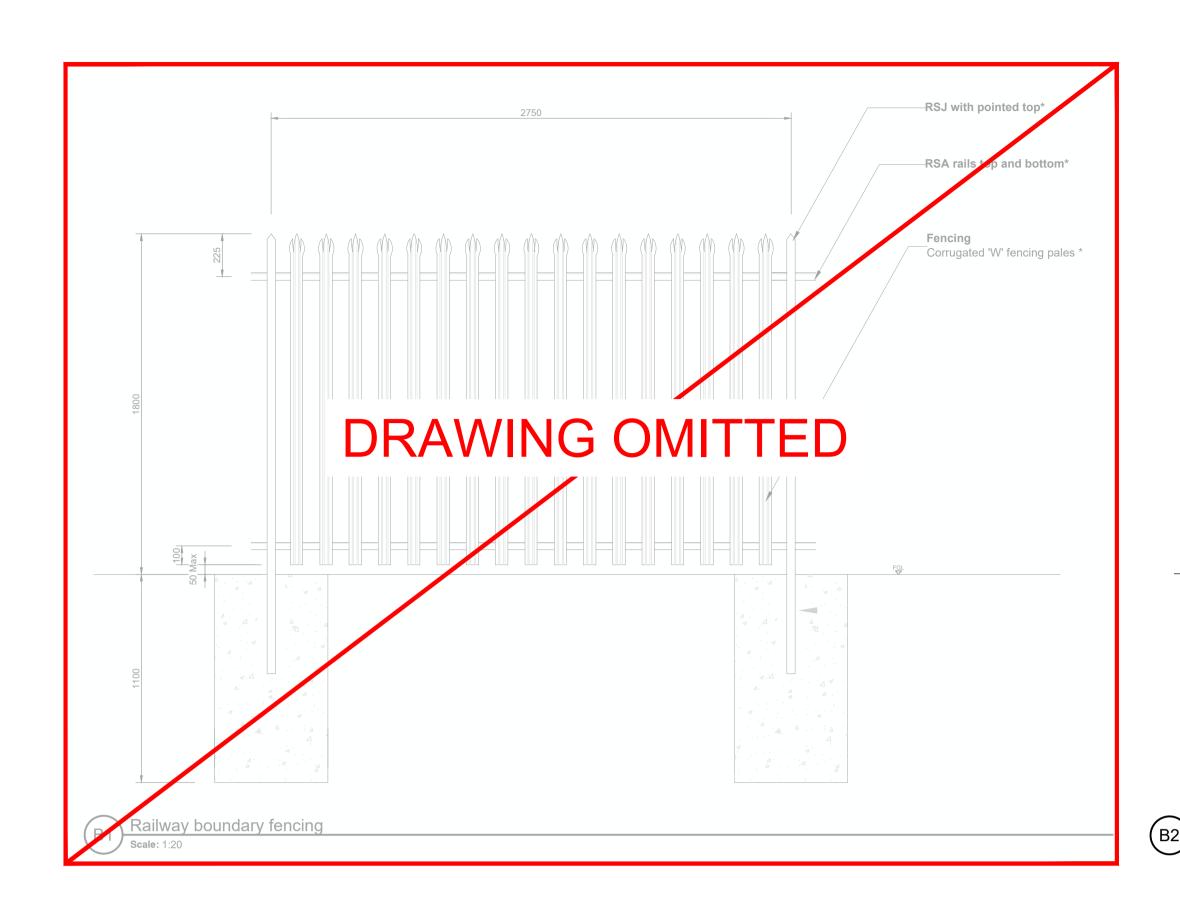

 C00
 First issue.
 25/08/22
 CC
 GH

 C01
 Minor amendments.
 16/05/23
 CHC
 GH

 C02
 Minor amendments.
 11/12/23
 CHC
 GH

NOTE:

 Refer to PLACE drawings CGY00-PLA-ZZZ-ZZ-DR-LS-00025 for Landscape Enclosure Plan.
 Existing Network Rail fencing to be retained.