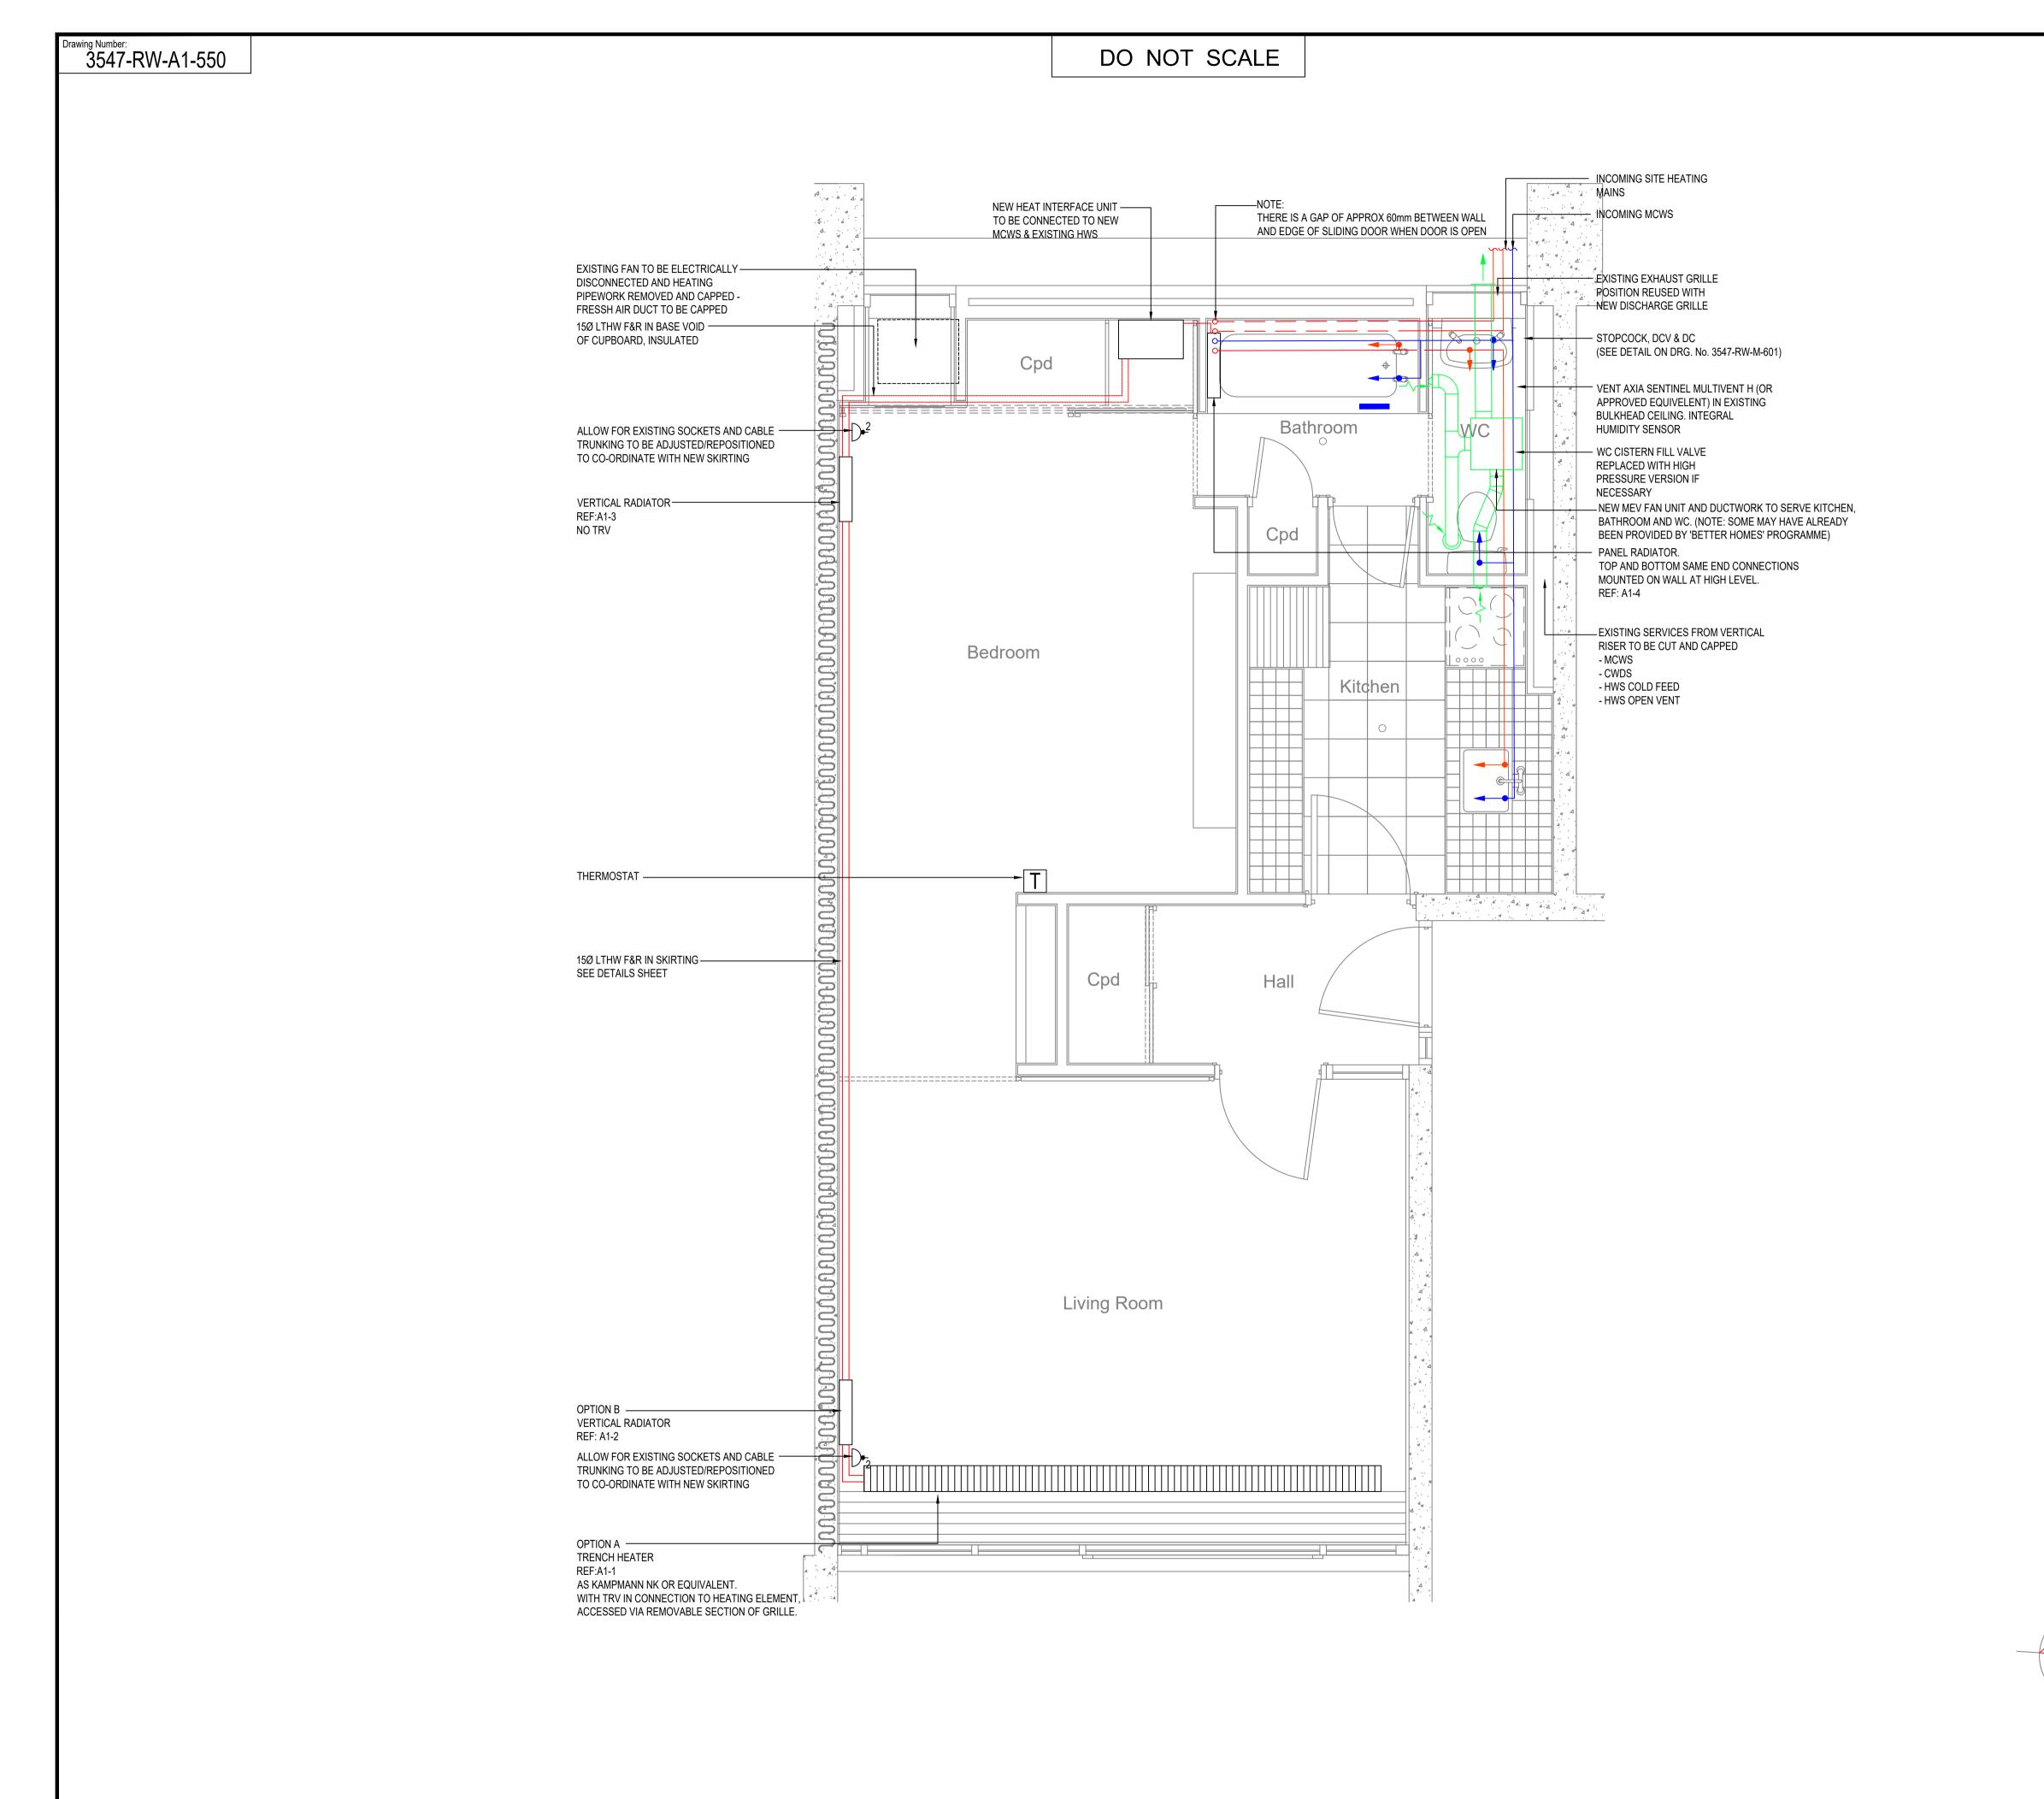

NOTES:
1. FOR STANDARD DRAWING NOTES & LEGEND PLEASE REFER TO DRAWING NO: 3547-RW-M-600)

ALEXANDRA ROAD ESTATE

Drawing Title

DRAWING

ANNING

MECHANICAL SERVICES
UNIT TYPE A1
HEATING LAYOUT

| Scales<br>1:25                 | Xref:           | Drwg Sheet<br>A1 |      |
|--------------------------------|-----------------|------------------|------|
| Drawn<br>NS                    | Checked         | Date NOV 23      |      |
| BYA Ref: 3547                  | Drawing Number: |                  | REV: |
| BYA Cad Ref:<br>3547-RW-A1-550 | 3547-RW-A1-550  |                  |      |
|                                |                 |                  |      |