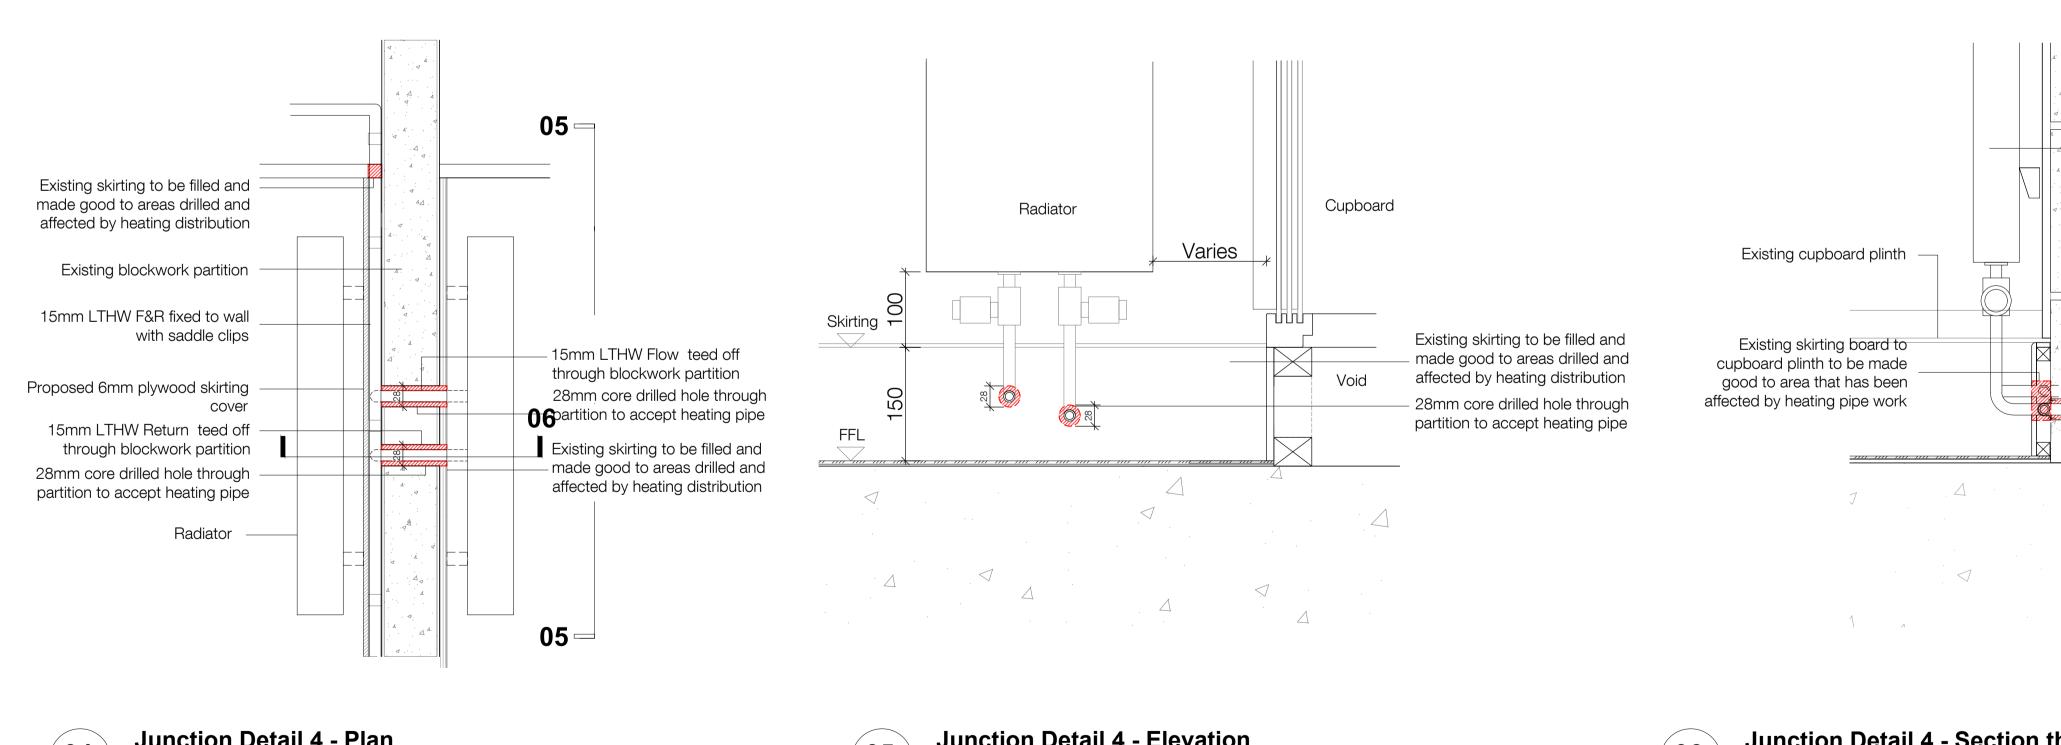

## KEY:

written consent.

Areas core drilled to accept new pipes

P2 17.11.23 - Planning & Listed Building Consent KS P1 07.04.22 - For comment KS Rev Date Description Initials

Project name