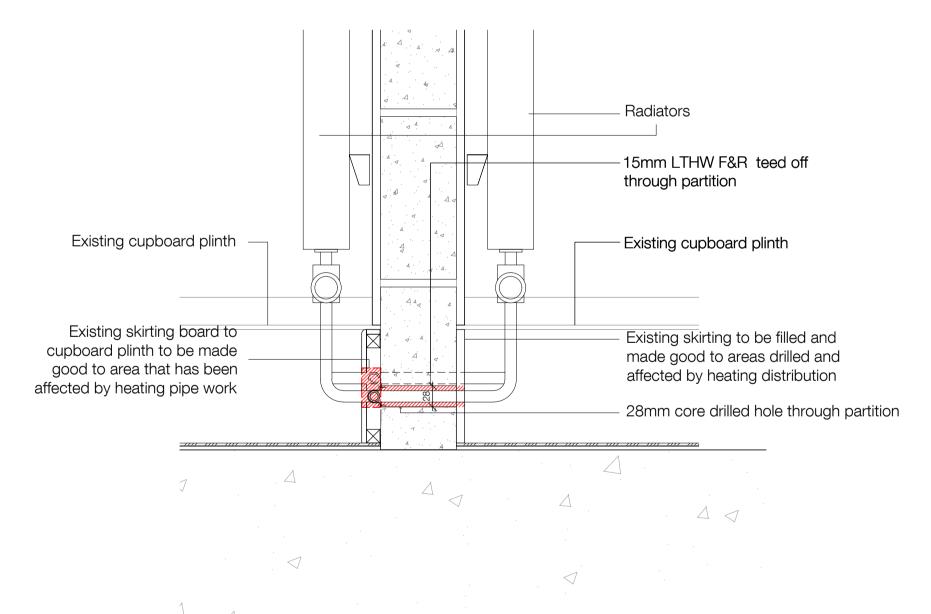

## KEY:

written consent.

Areas core drilled to accept new pipes

P2 17.11.23 - Planning & Listed Building Consent KS P1 07.04.22 - For comment KS Rev Date Description Initials

Project name