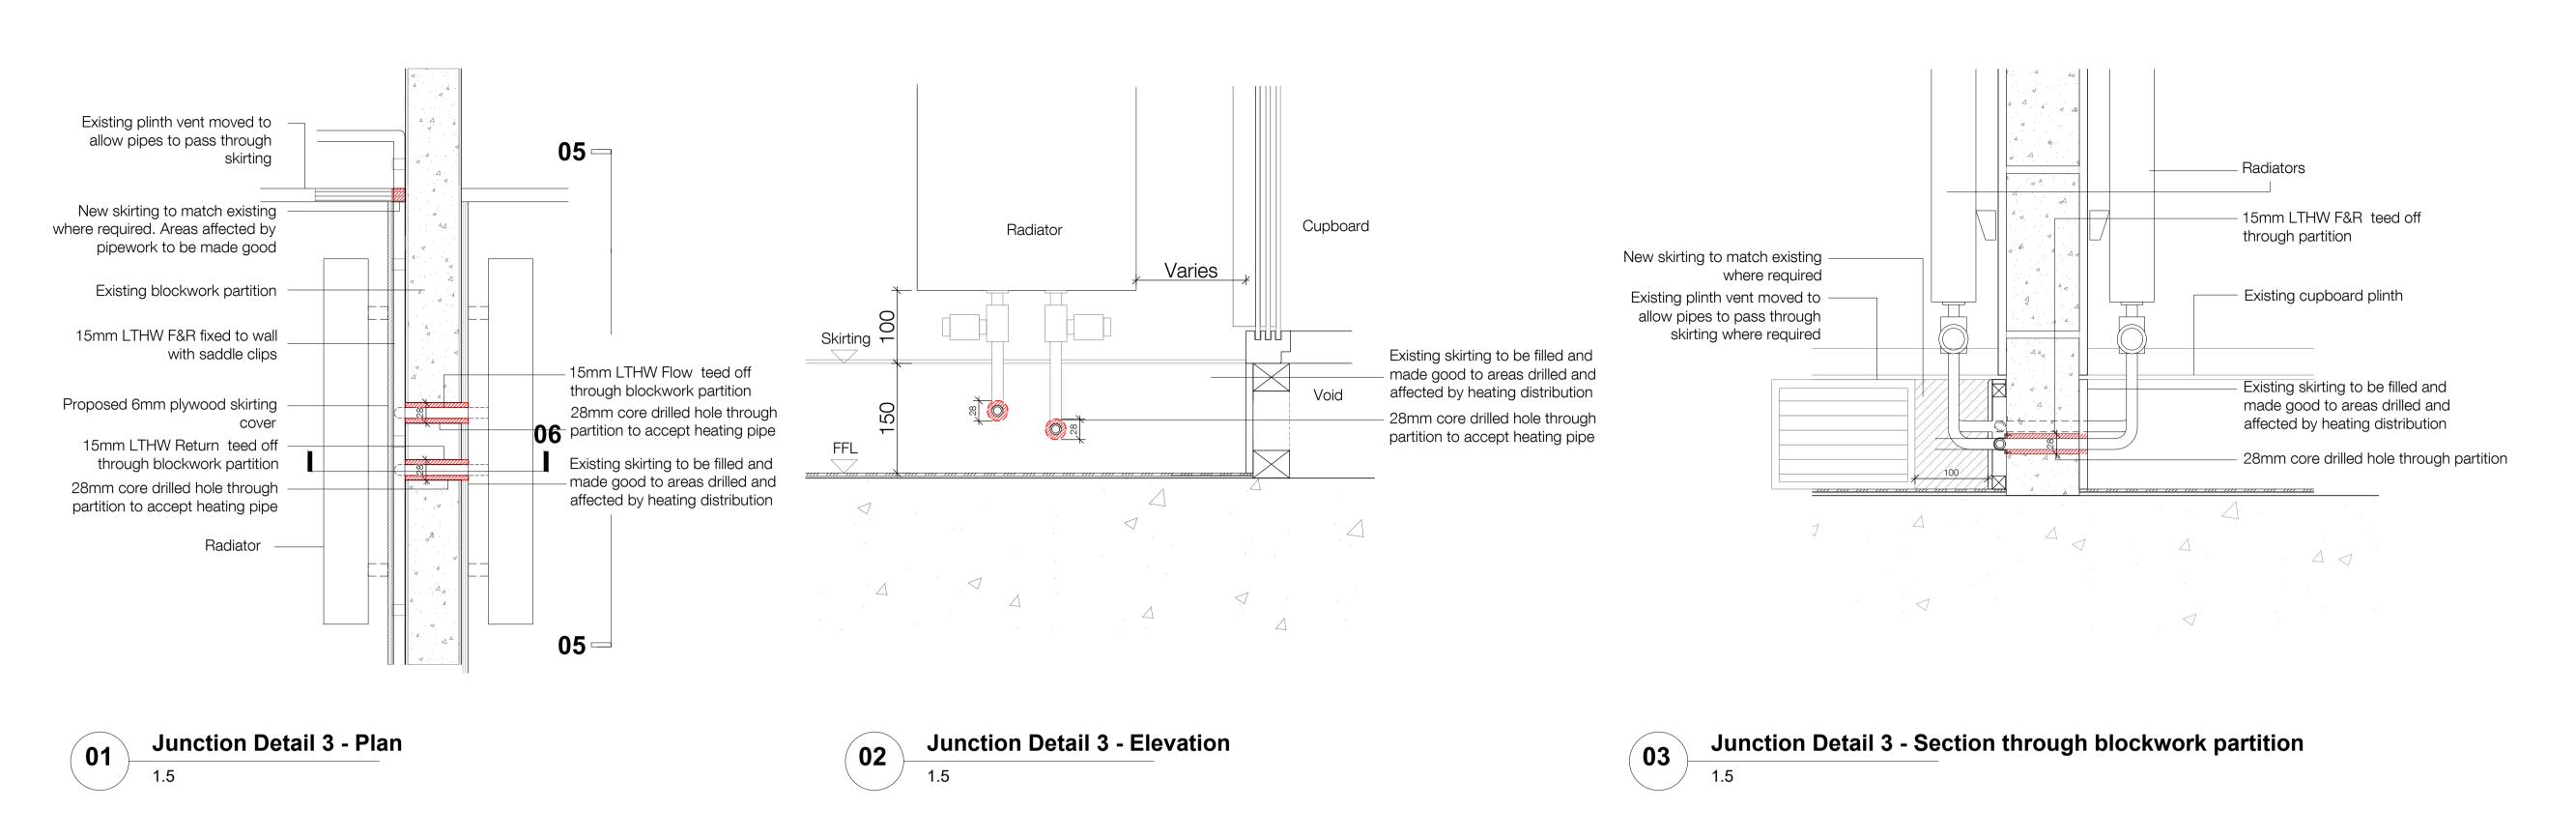

## KEY:

written consent.

Areas core drilled to accept new pipes

P2 17.11.23 - Planning & Listed Building Consent KS P1 07.04.22 - For comment KS Rev Date Description Initials

Project name