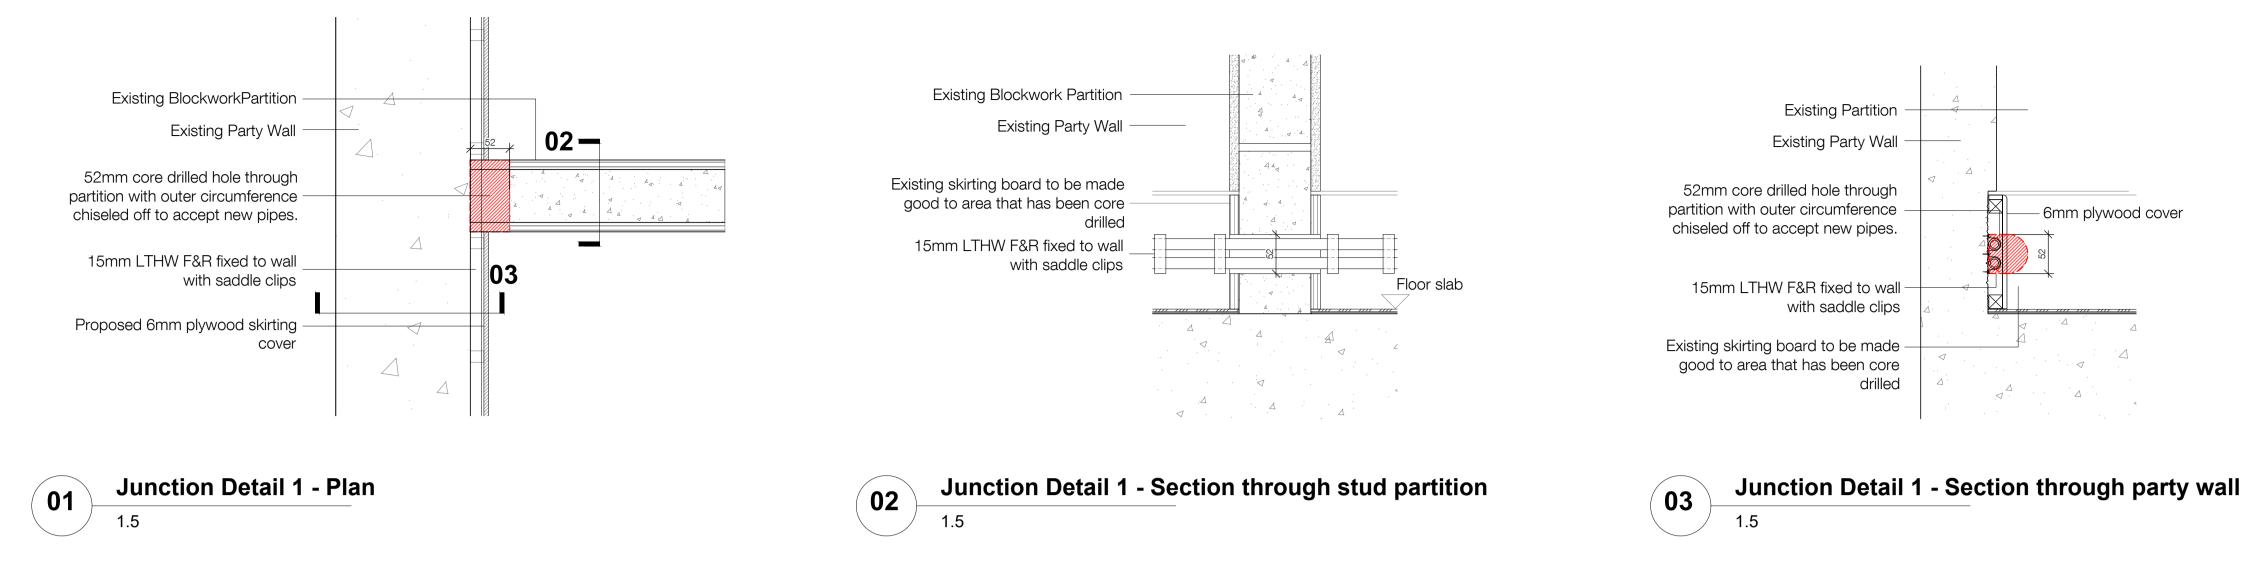

## **Option 1 - Preferred Option**

written consent. This is not a construction drawing, it is unsuitable for the purpose of construction and must on no account be used as such.

Areas core drilled to accept new pipes

P2 17.11.23 - Planning & Listed Building Consent KS P1 07.04.22 - For comment KS Rev Date Description Initials