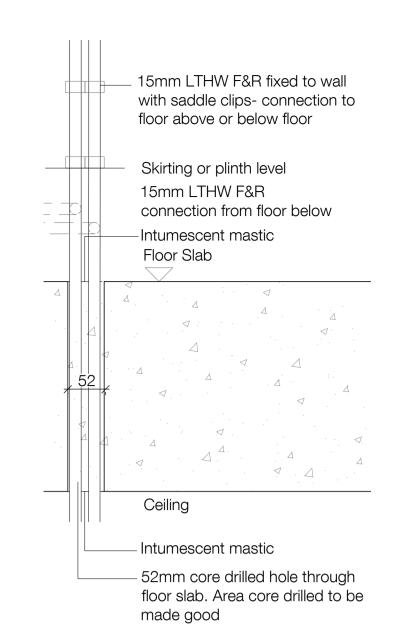

15mm LTHW F&R fixed to wall with saddle clipsconnection to floor above or below floor Skirting or plinth level

Typical skirting junction detail through partition - Plan

Typical skirting junction detail - Elevation