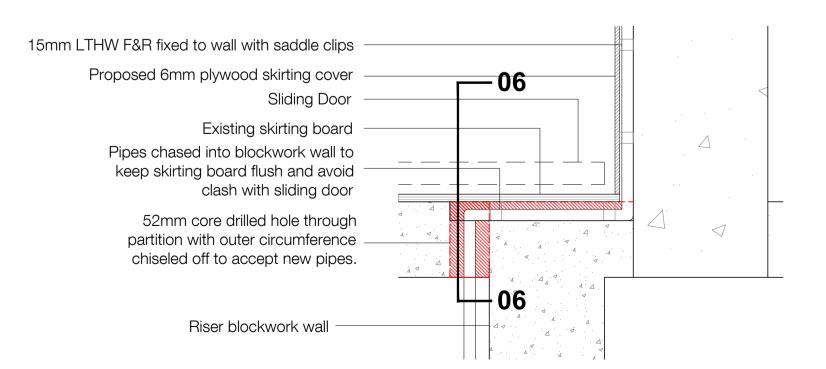

Sliding Door Pipes chased into blockwork wall to keep skirting board flush and avoid clash with sliding door Existing skirting board 52mm core drilled hole through blockwork partition

Typical skirting junction detail through partition - Section

Typical skirting junction detail through partition - Plan

1.5

Manchester Eastgate 2 Castle Street Manchester M3 4LZ +44 (0)16 1669 8740

P2

Date

KS

Checked PM

Typical Elevation - between projecting skirting and sliding door