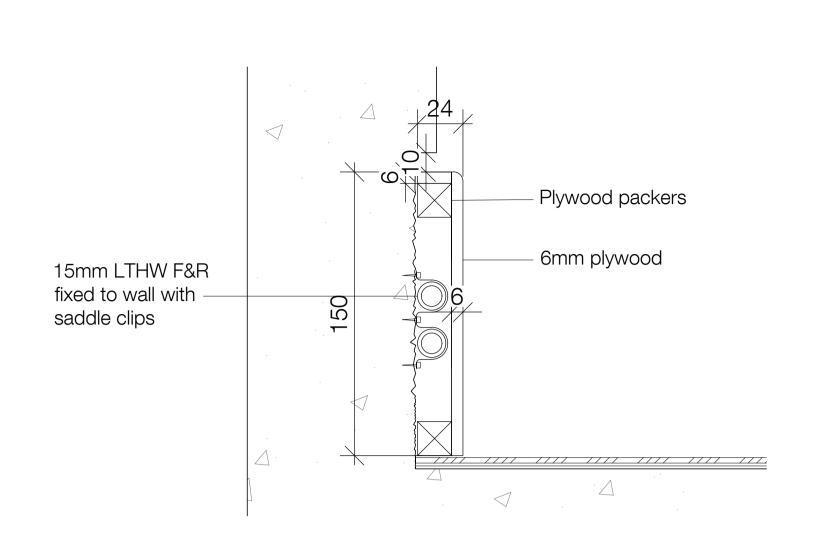

Typical skirting detail - Section

Typical vertical pipe distribution through ceiling - Elevation

Typical skirting junction detail - Plan 02B

Proposed 6mm plywood skirting Existing Blockwork Partition Existing Party Wall 52mm core drilled hole through partition 15mm LTHW F&R fixed to wall with saddle clips 15mm LTHW F&R connection to above or below floor