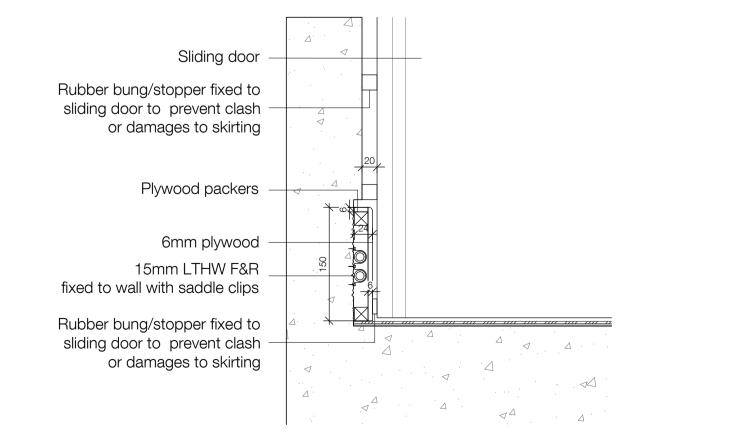

Typical skirting junction detail through partition - Plan

1.5

Manchester Eastgate 2 Castle Street Manchester M3 4LZ +44 (0)16 1669 8740

P2

Date

KS

Checked PM

Typical Elevation - between projecting skirting and sliding door