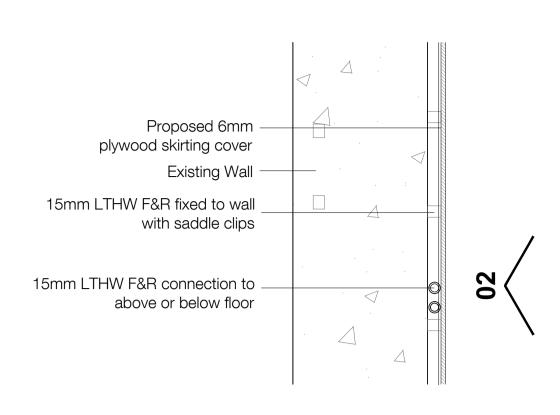

15mm LTHW F&R fixed to wall with saddle clipsconnection to floor above or below floor Skirting or plinth level

Typical skirting junction detail through partition - Plan

Typical skirting junction detail - Elevation