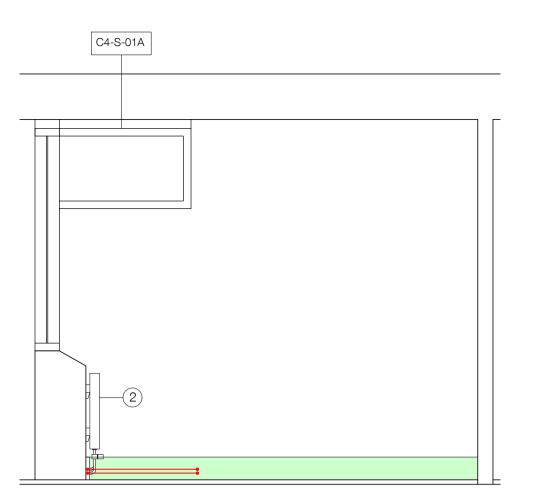

## Key

- 1) Stelrad Planar K2 / Zehnder Vertical Radiator
- (2) Stelrad Planar K1 / Zehnder Horizontal Radiator
- (3) Electrical Sockets moved above skirting to allow new pipes to run at skirting level or to accommodate trench heater
- (4) Trench Heater
- (5) Heating Interface Unit
- Heated party wall. No fixings should be made into these walls without prior electro-magnetic survey to locate embedded heating coils

Zone for HIU and distribution pipes Refer to Engineers drawing for more information

Zone for radiator - resident to

Incoming feed from district heating

P2 17.11.23 - Planning & Listed Building Consent P1 07.04.22 - For comment