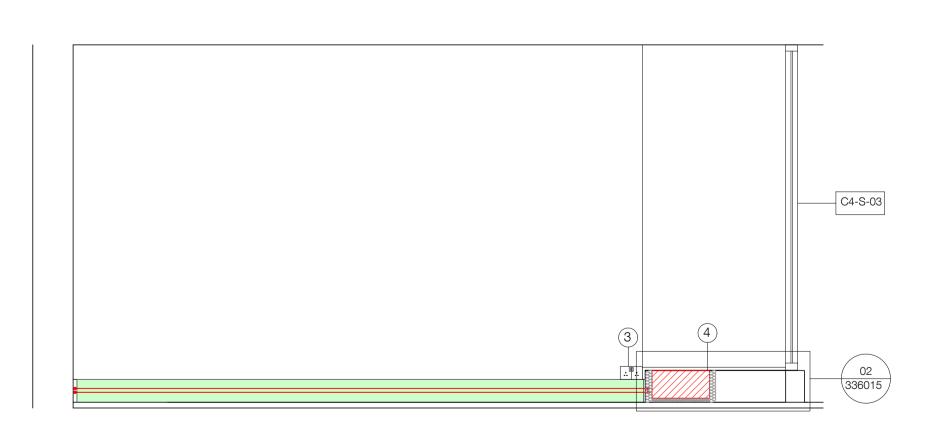

## Key

- 1) Stelrad Planar K2 / Zehnder Vertical Radiator
- (2) Stelrad Planar K1 / Zehnder Horizontal Radiator
- (3) Electrical Sockets moved above skirting to allow new pipes to run at skirting level or to accommodate trench heater
- (4) Trench Heater
- (5) Heating Interface Unit
- Heated party wall. No fixings should be made into these walls without prior electro-magnetic survey to locate embedded heating coils

Zone for HIU and distribution pipes Refer to Engineers drawing for more information

Zone for radiator - resident to

Incoming feed from district heating

P2 17.11.23 - Planning & Listed Building Consent P1 07.04.22 - For comment