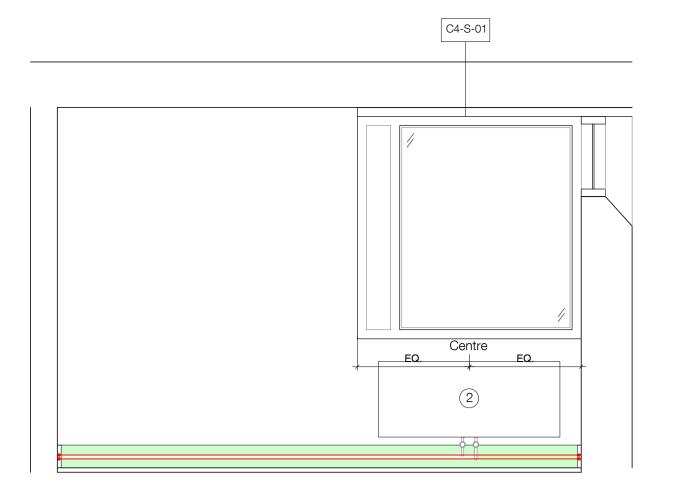

## Key

- 1) Stelrad Planar K2 / Zehnder Vertical Radiator
- (2) Stelrad Planar K1 / Zehnder Horizontal Radiator
- (3) Electrical Sockets moved above skirting to allow new pipes to run at skirting level or to accommodate trench heater
- (4) Trench Heater
- (5) Heating Interface Unit
- Heated party wall. No fixings should be made into these walls without prior electro-magnetic survey to locate embedded heating coils

Zone for HIU and distribution pipes Refer to Engineers drawing for more information

Zone for radiator - resident to

Incoming feed from district heating

P2 17.11.23 - Planning & Listed Building Consent P1 07.04.22 - For comment