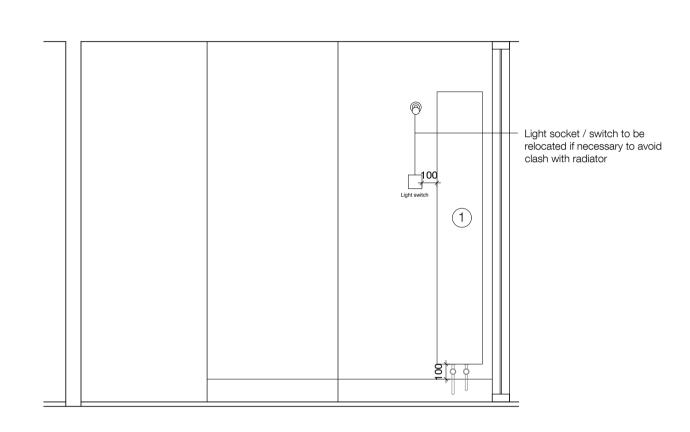

## Key

- 1) Stelrad Planar K2 / Zehnder Vertical Radiator
- (2) Stelrad Planar K1 / Zehnder Horizontal Radiator
- (3) Electrical Sockets moved above skirting to allow new pipes to run at skirting level or to accommodate trench heater
- (4) Trench Heater
- (5) Heating Interface Unit
- Heated party wall. No fixings should be made into these walls without prior electro-magnetic survey to locate embedded heating coils