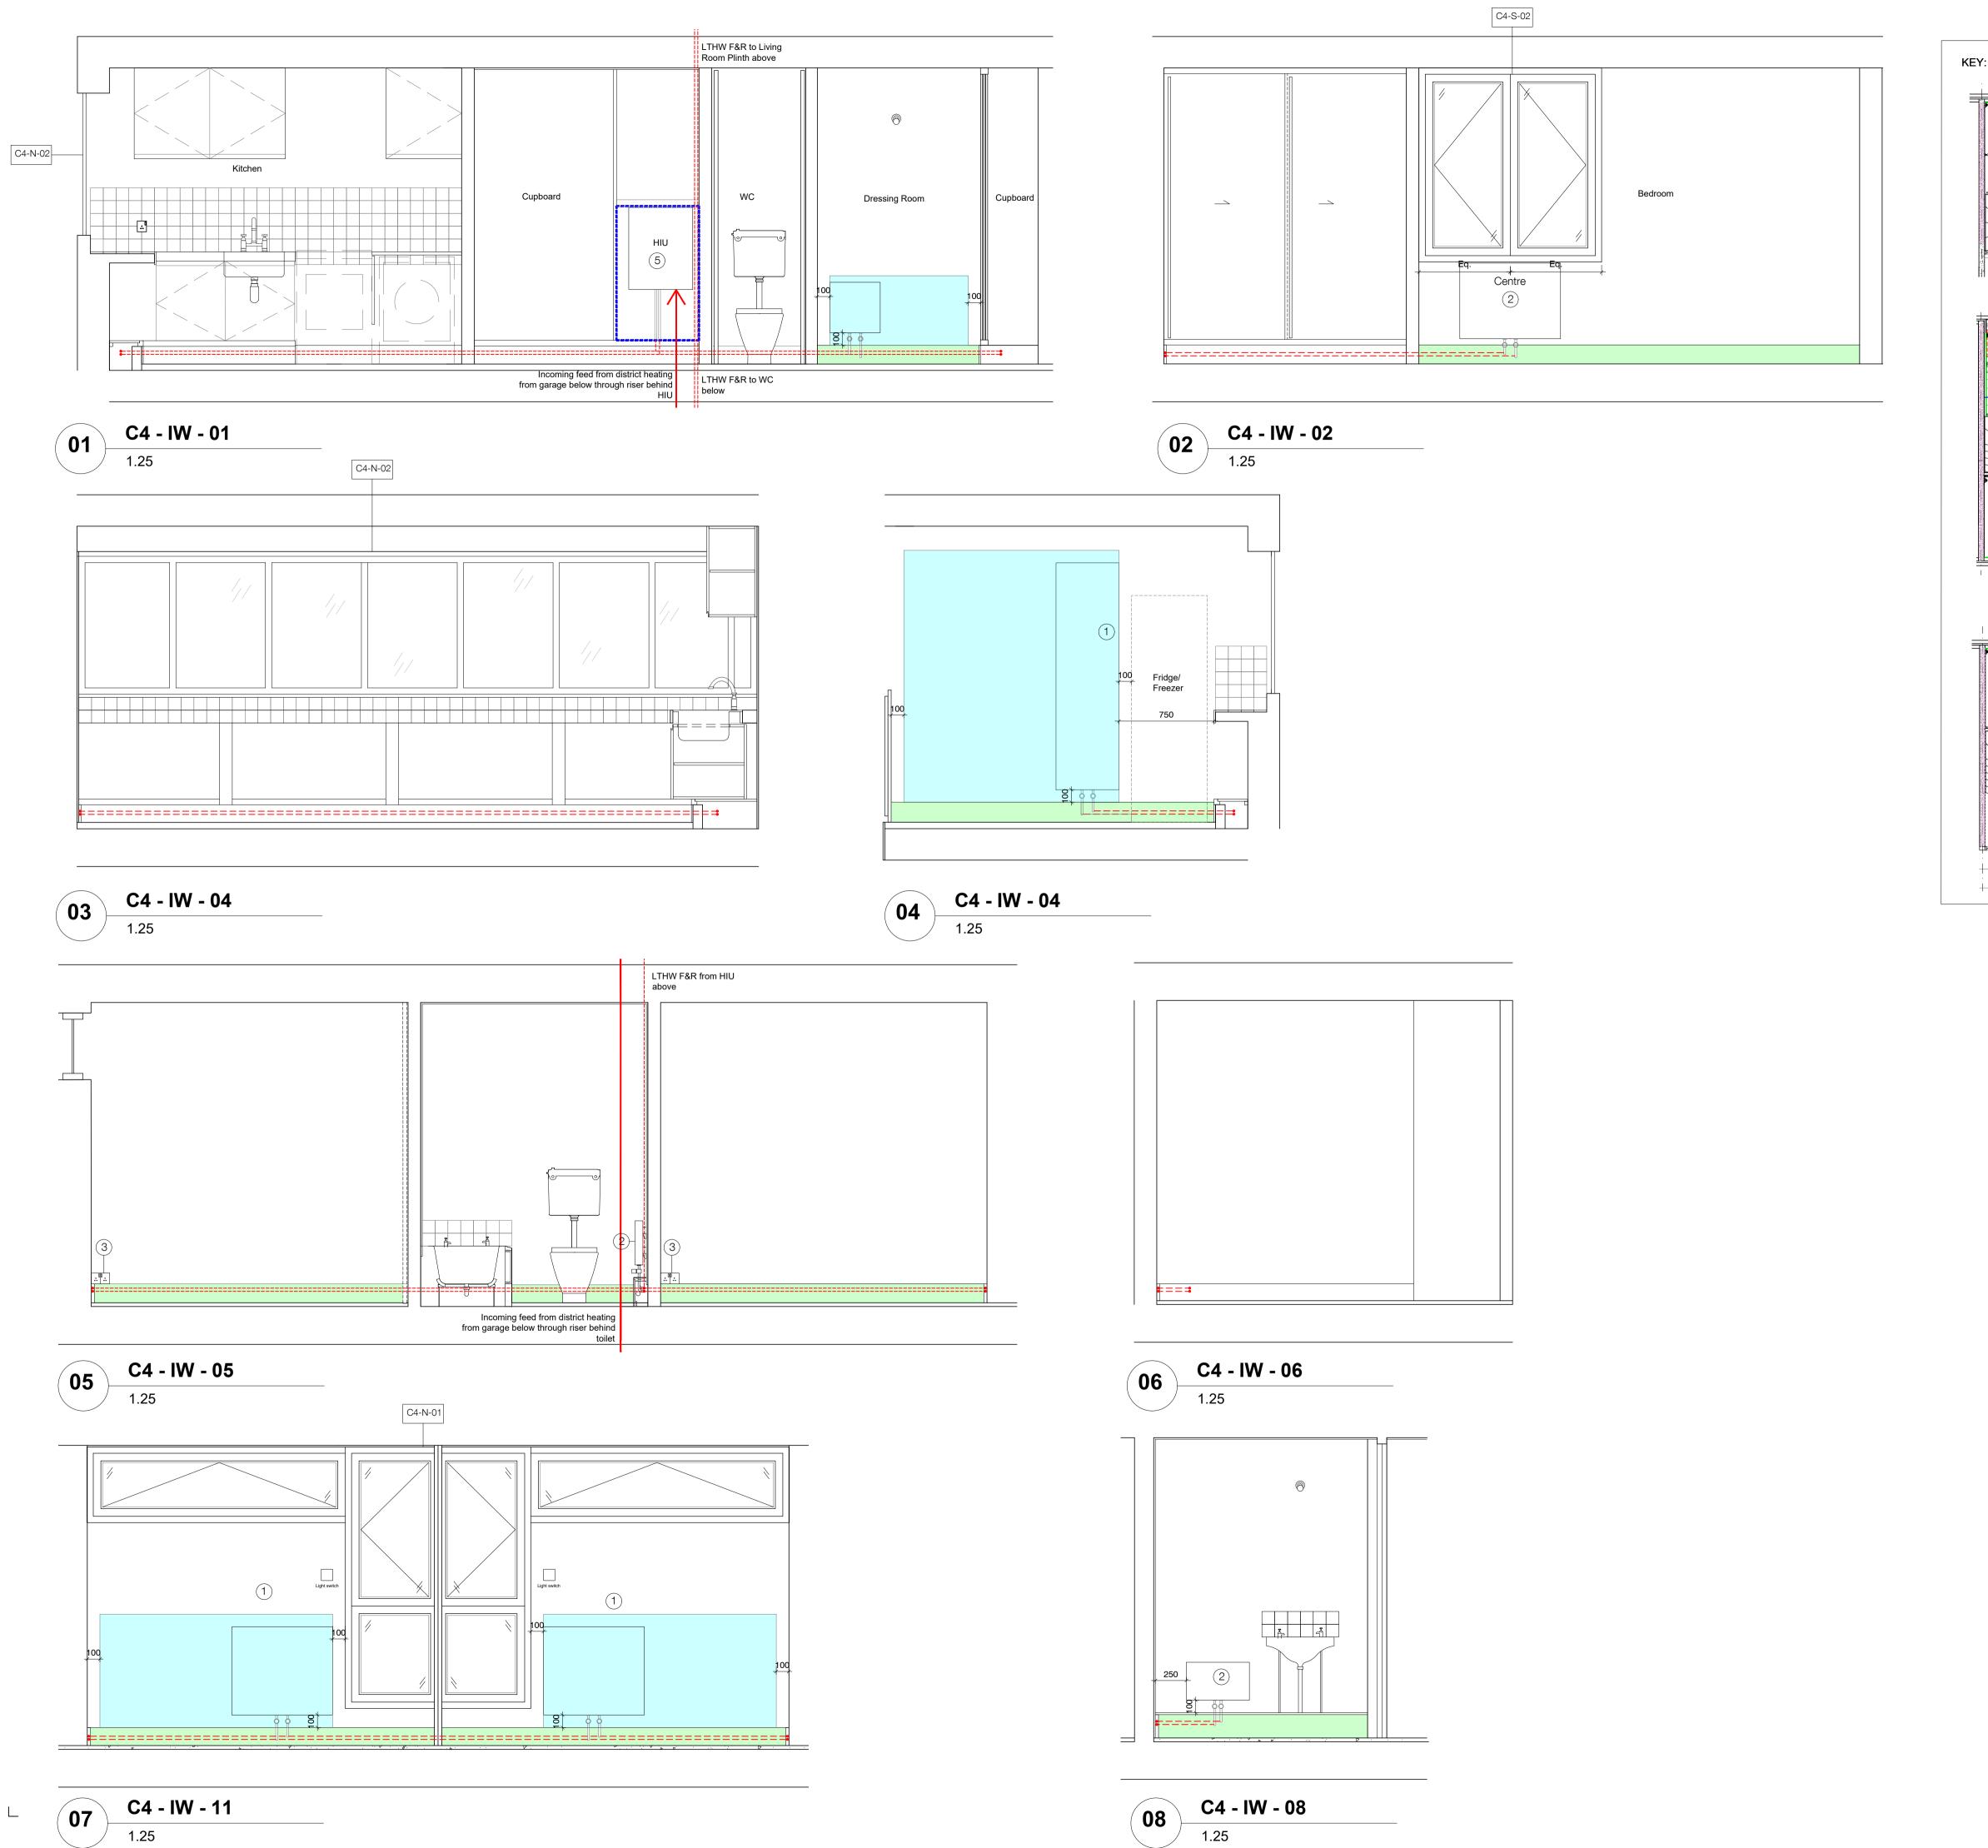

## Key

- 1 Stelrad Planar K2 / Zehnder Vertical Radiator
- 2 Stelrad Planar K1 / Zehnder Horizontal Radiator
- 3 Electrical Sockets moved above skirting to allow new pipes to run at skirting level or to accommodate
- trench heater

  4 Trench Heater
- 5 Heating Interface Unit
- 6 Heated party wall. No fixings should be made into these walls without prior electro-magnetic survey to
- locate embedded heating coils

Skirting boards to be replaced

Zone for radiator - resident to
agree final location in each

**Heating Pipe Routes** 

Zone for HIU and distribution pipes Refer to Engineers drawing for more information

Incoming feed from district heating