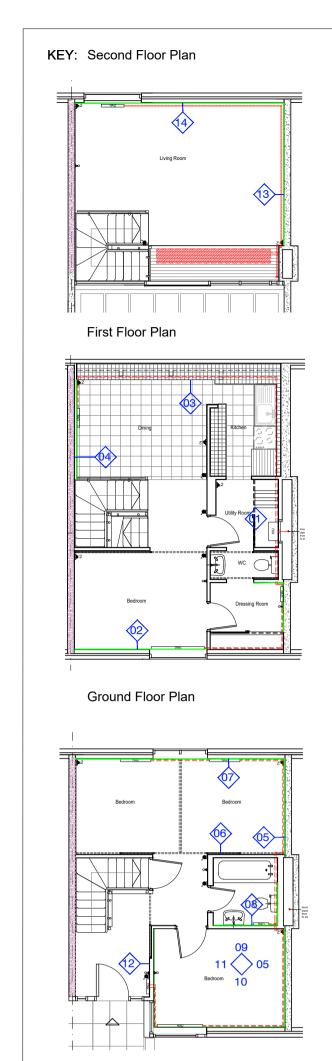

Zone for radiator - resident to
agree final location in each

**Heating Pipe Routes** 

Zone for HIU and distribution pipes Refer to Engineers drawing for more information

Incoming feed from district heating