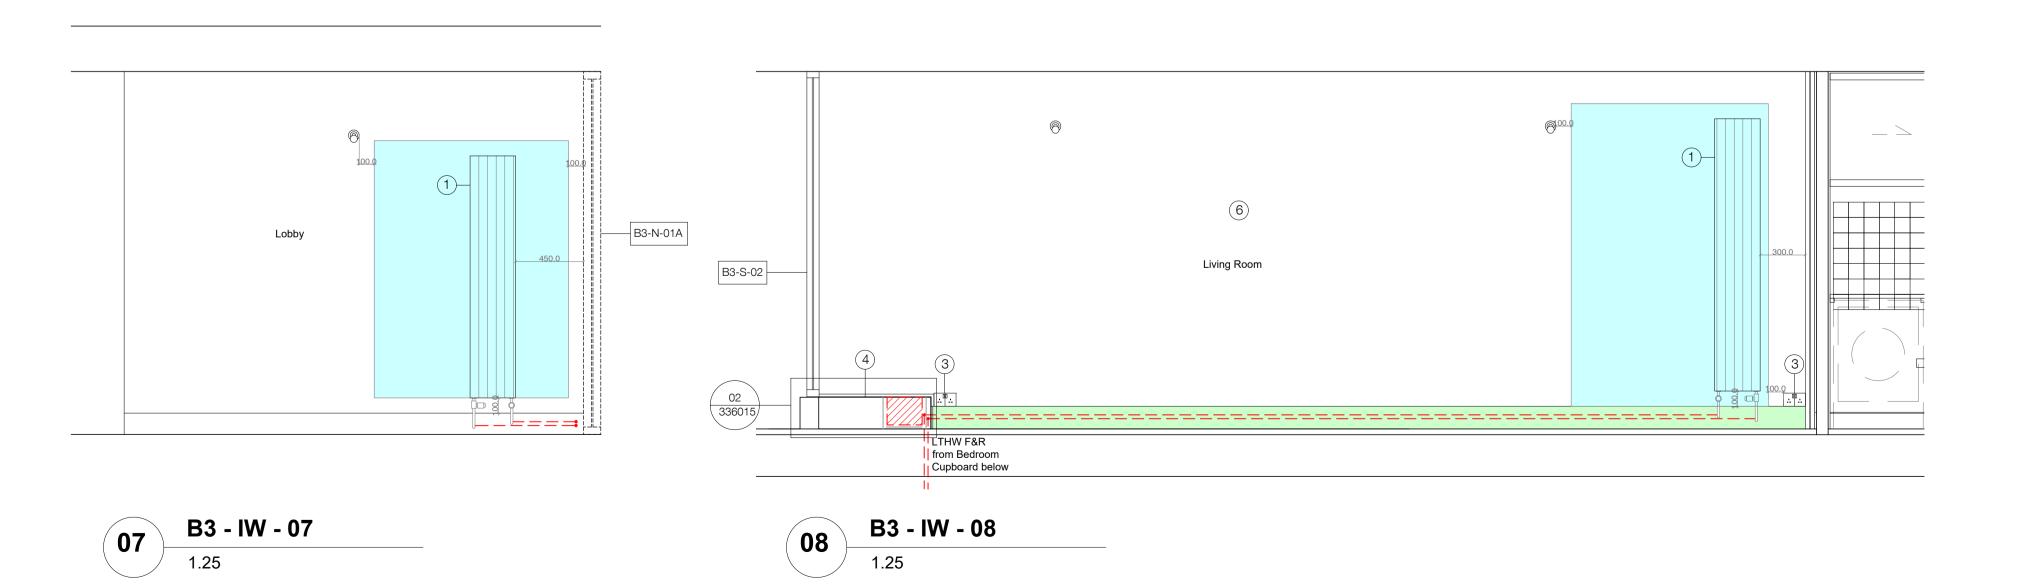

### Block B Section Key

## Key

- 1 Stelrad Planar K2 / Zehnder Vertical Radiator
- 2) Stelrad Planar K1 / Zehnder Horizontal Radiator
- (3) Electrical Sockets moved above skirting to allow
- new pipes to run at skirting level or to accommodate trench heater
- (4) Trench Heater
- (5) Heating Interface Unit
- 6 Heated party wall. No fixings should be made into these walls without prior electro-magnetic survey to locate embedded heating coils

Incoming feed from district heating

Drawing number