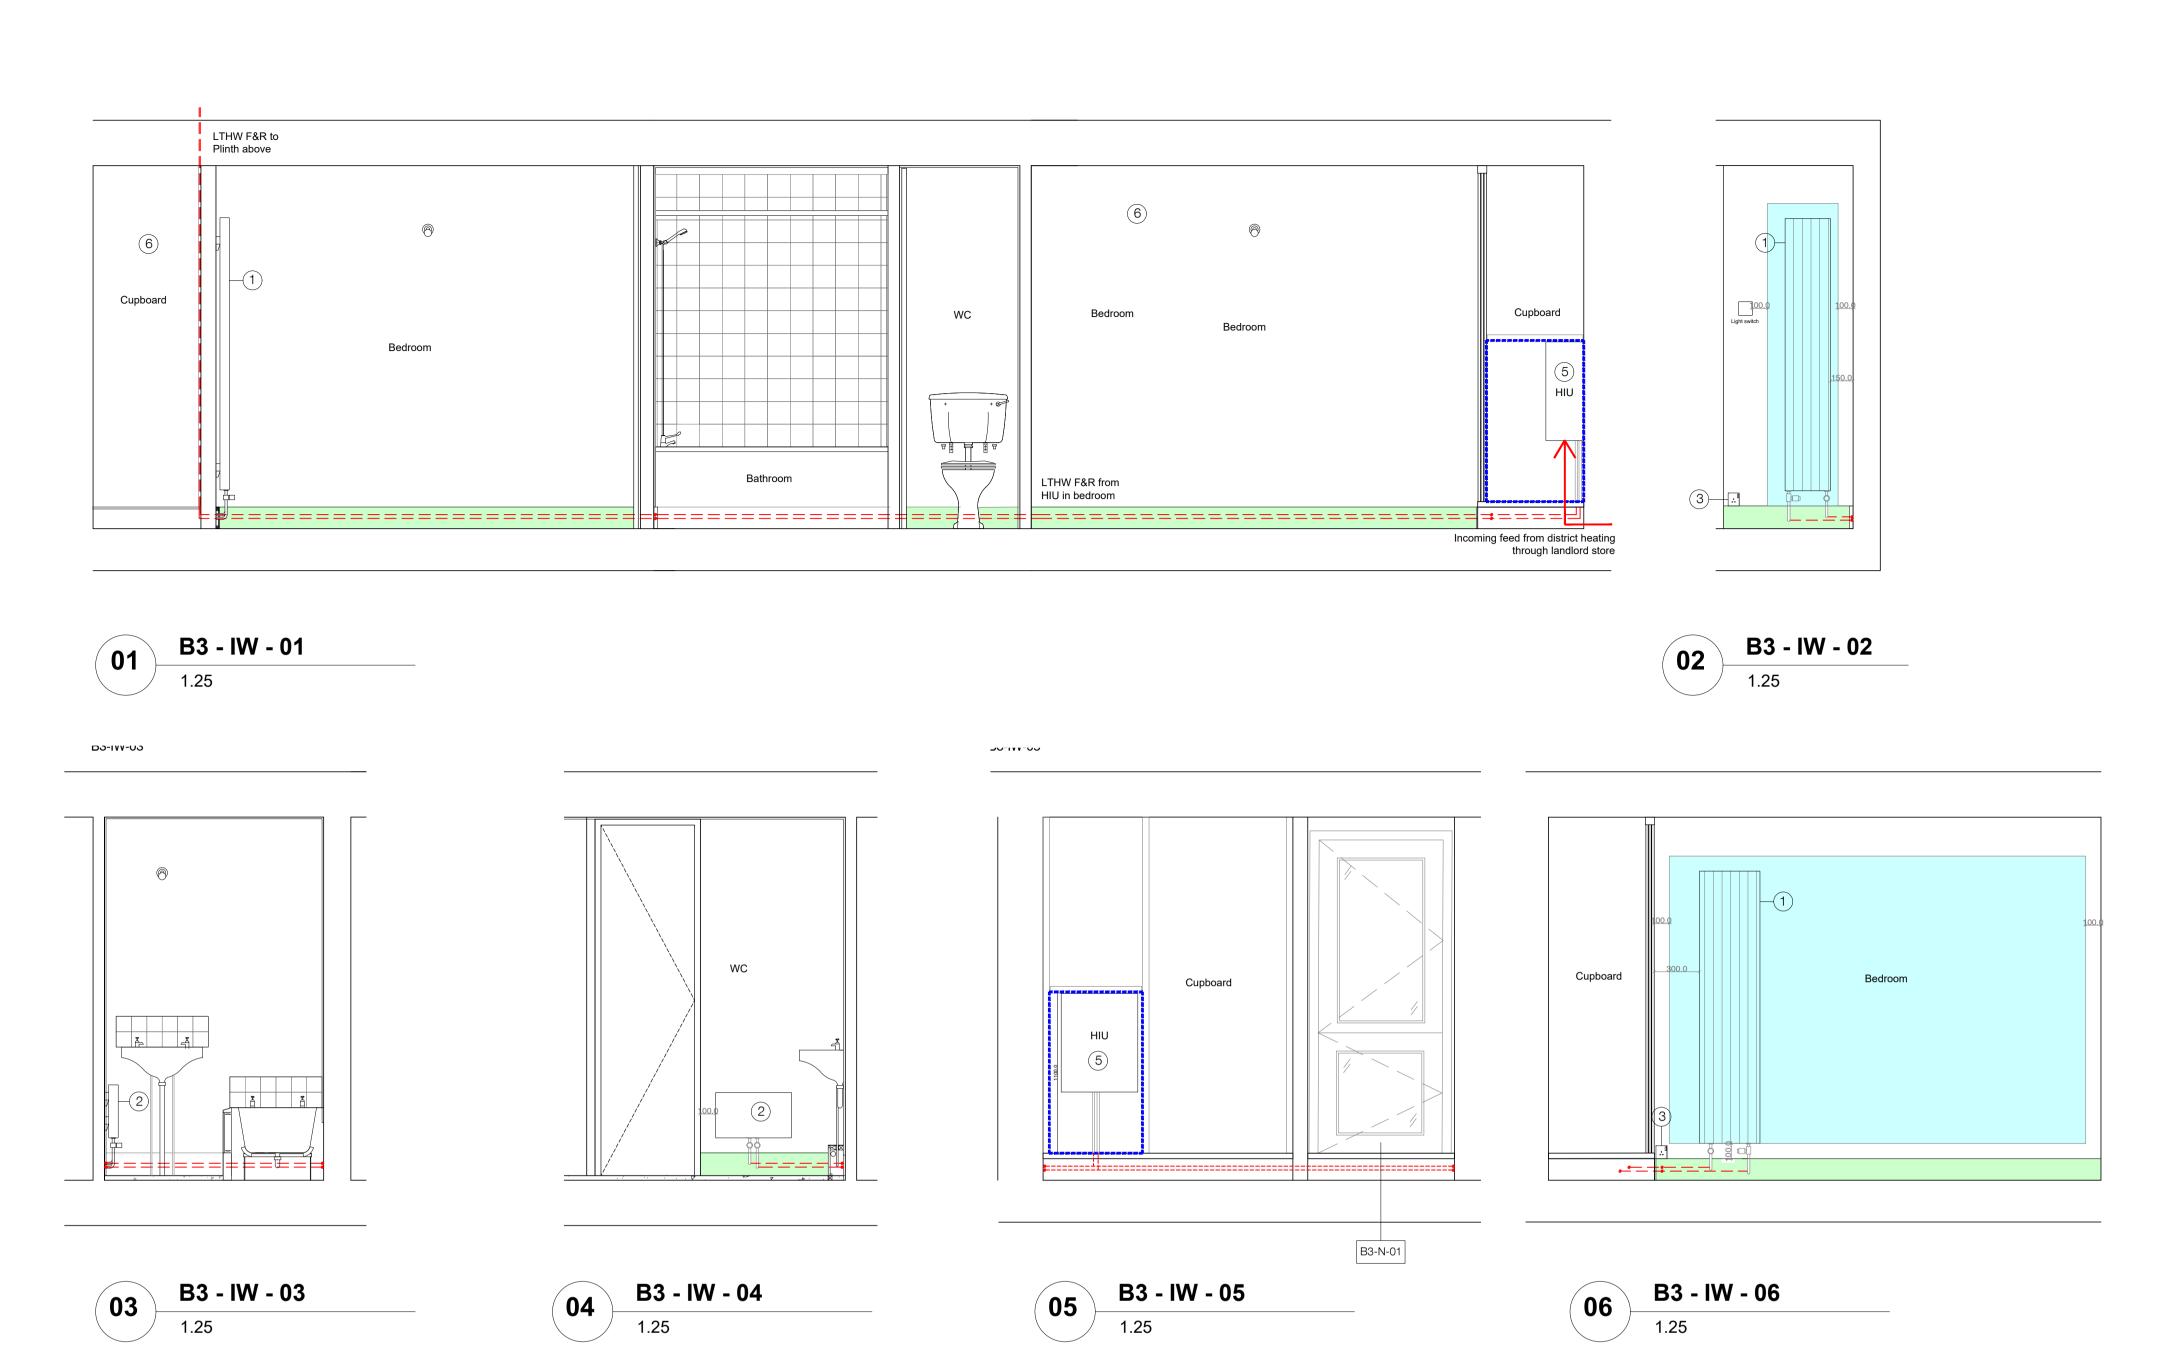

### Block B Section Key

## Key

- 1 Stelrad Planar K2 / Zehnder Vertical Radiator
- 2) Stelrad Planar K1 / Zehnder Horizontal Radiator
- (3) Electrical Sockets moved above skirting to allow
- new pipes to run at skirting level or to accommodate trench heater
- (4) Trench Heater
- (5) Heating Interface Unit
- 6 Heated party wall. No fixings should be made into these walls without prior electro-magnetic survey to locate embedded heating coils

Incoming feed from district heating

Drawing number