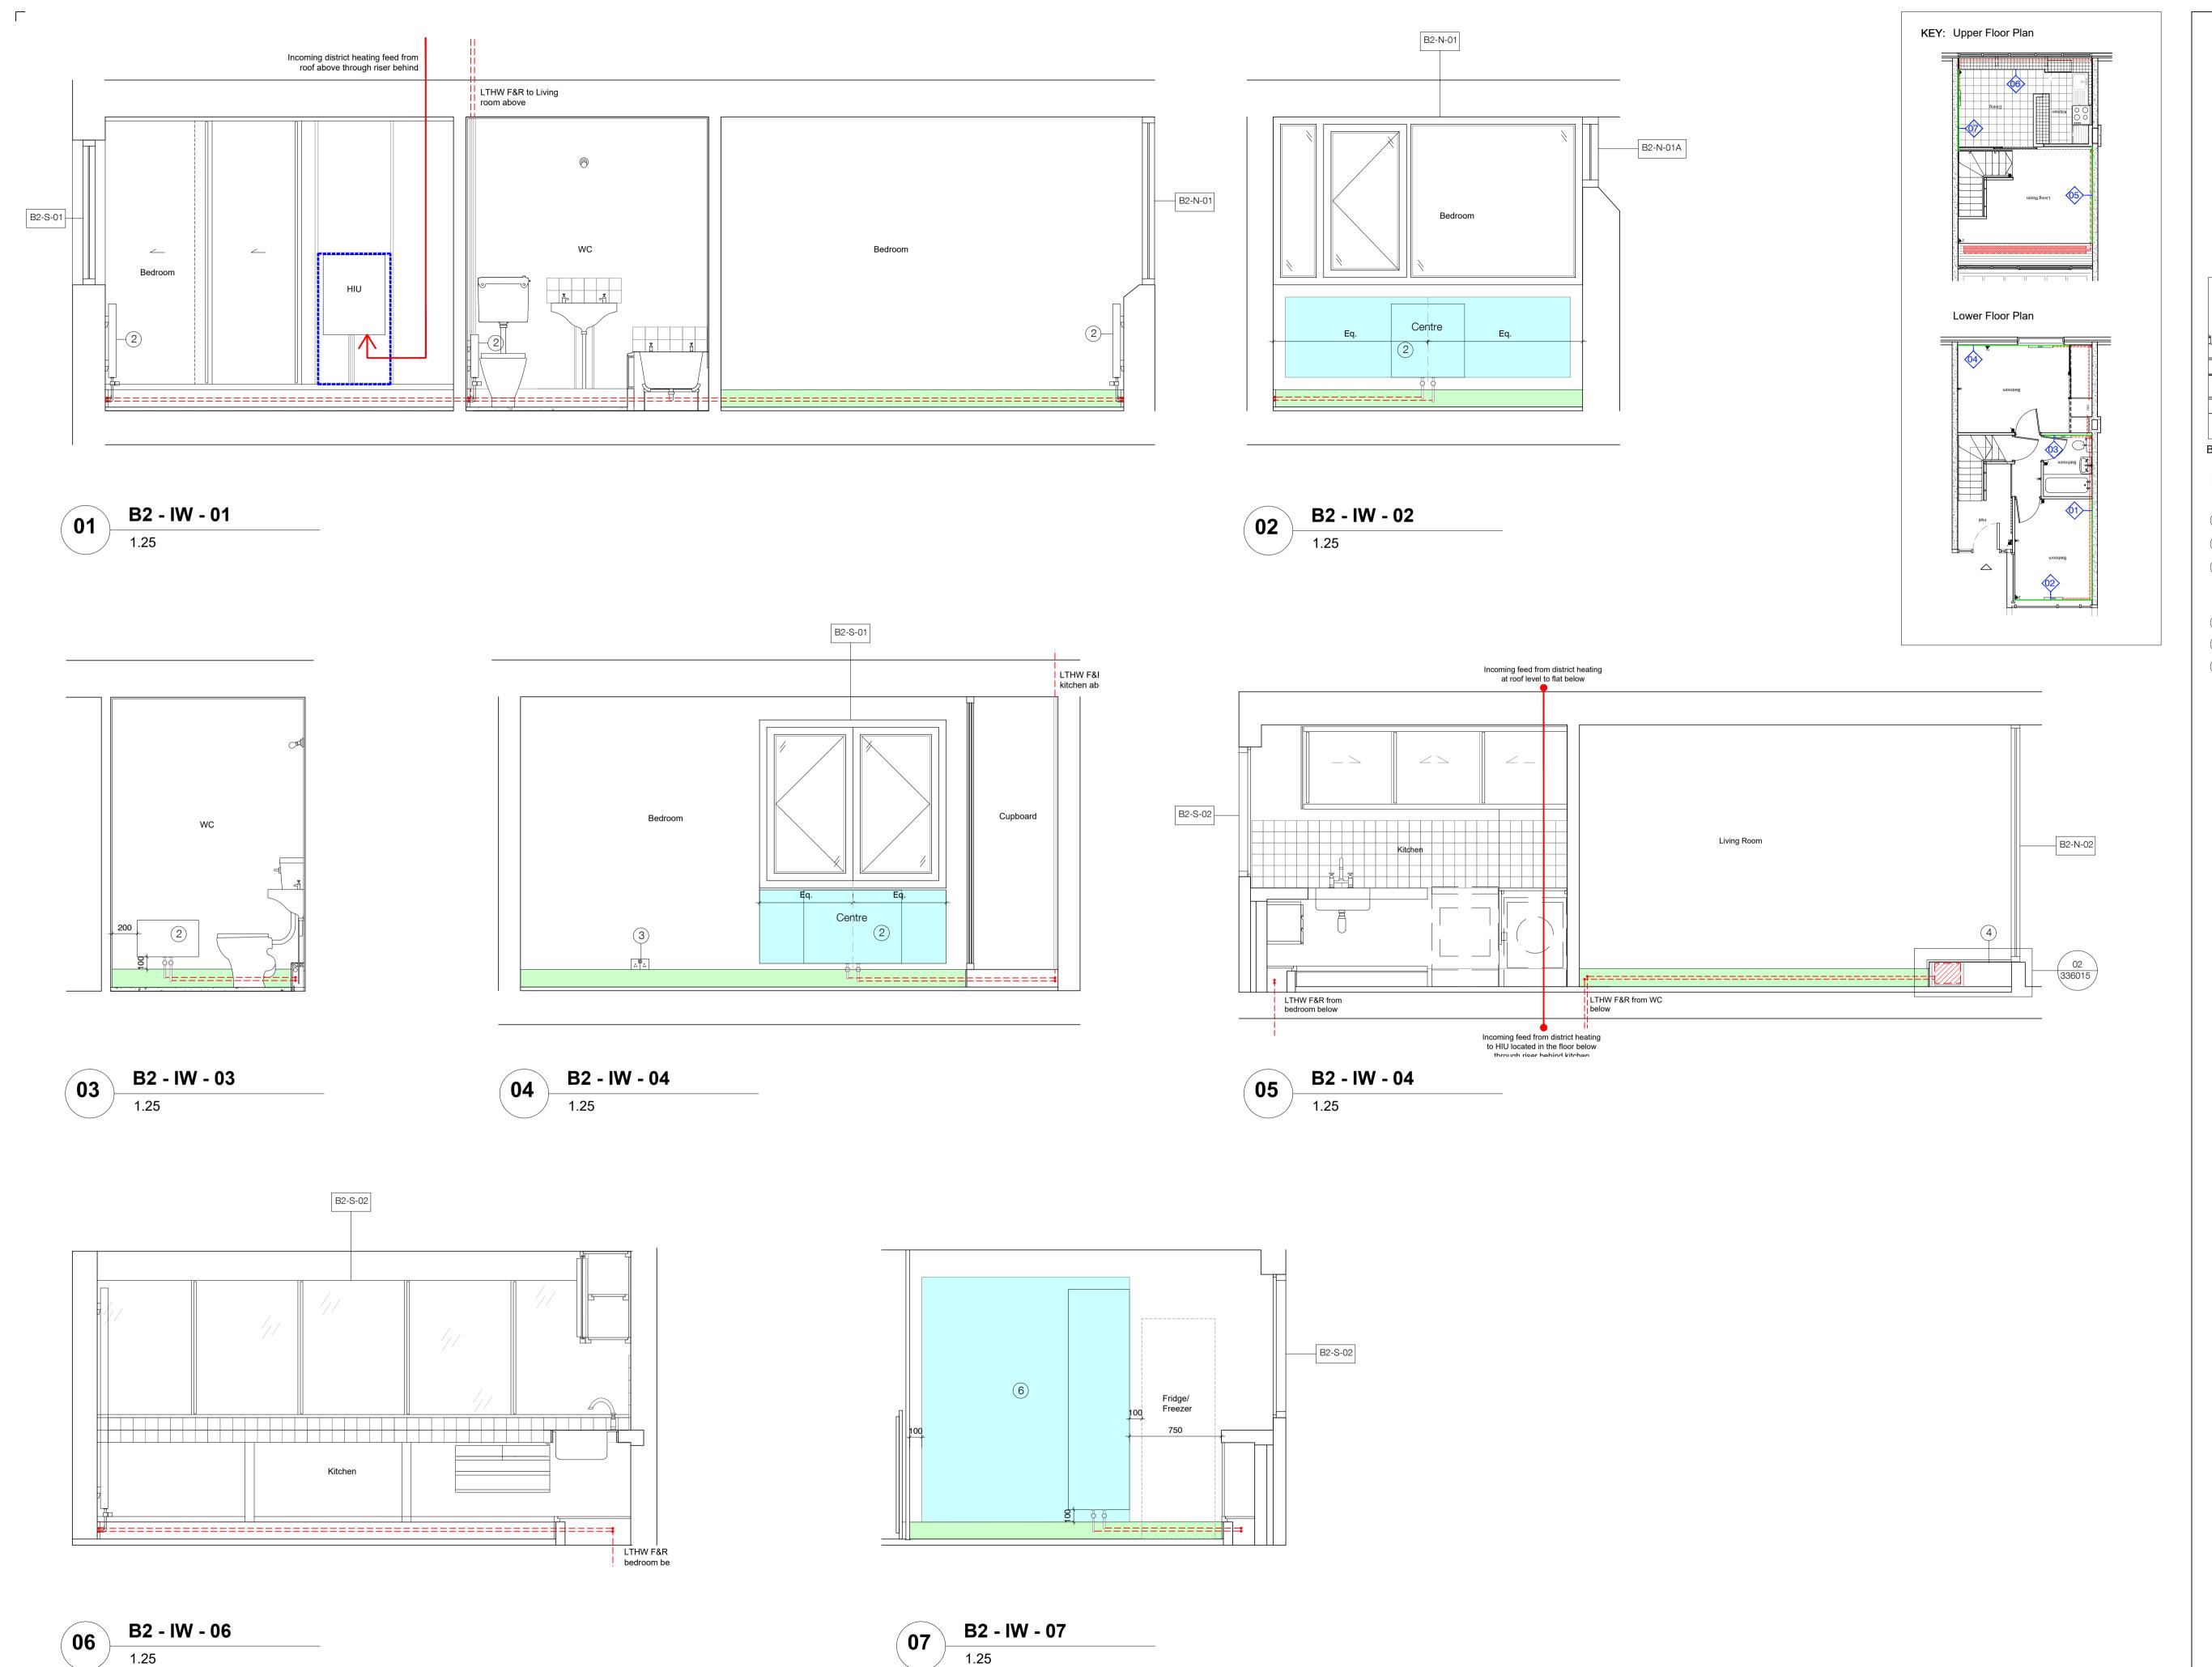

## Key

- 1) Stelrad Planar K2 / Zehnder Vertical Radiator
- 2 Stelrad Planar K1 / Zehnder Horizontal Radiator
- (3) Electrical Sockets moved above skirting to allow new pipes to run at skirting level or to accommodate trench heater
- (4) Trench Heater
- (5) Heating Interface Unit
- 6 Heated party wall. No fixings should be made into these walls without prior electro-magnetic survey to

locate embedded heating coils

Heating Pipe Routes Skirting boards to be replaced Zone for radiator - resident to agree final location in each dwelling

Zone for HIU and distribution pipes Refer to Engineers drawing for more information

Incoming feed from district heating

P2 17.11.23 - Planning & Listed Building Consent P1 07.04.22 - For comment Initials

## **Alexandra Rd Estate**

**Emitter & Heating Thermal Improvements** 

3467\_LB\_336004

Drawing number

Dwelling Type B2 Proposed - Internal Elevations

Purpose of issue Date 17.11.23 PLANNING Drawn KS 1:25 @ A1