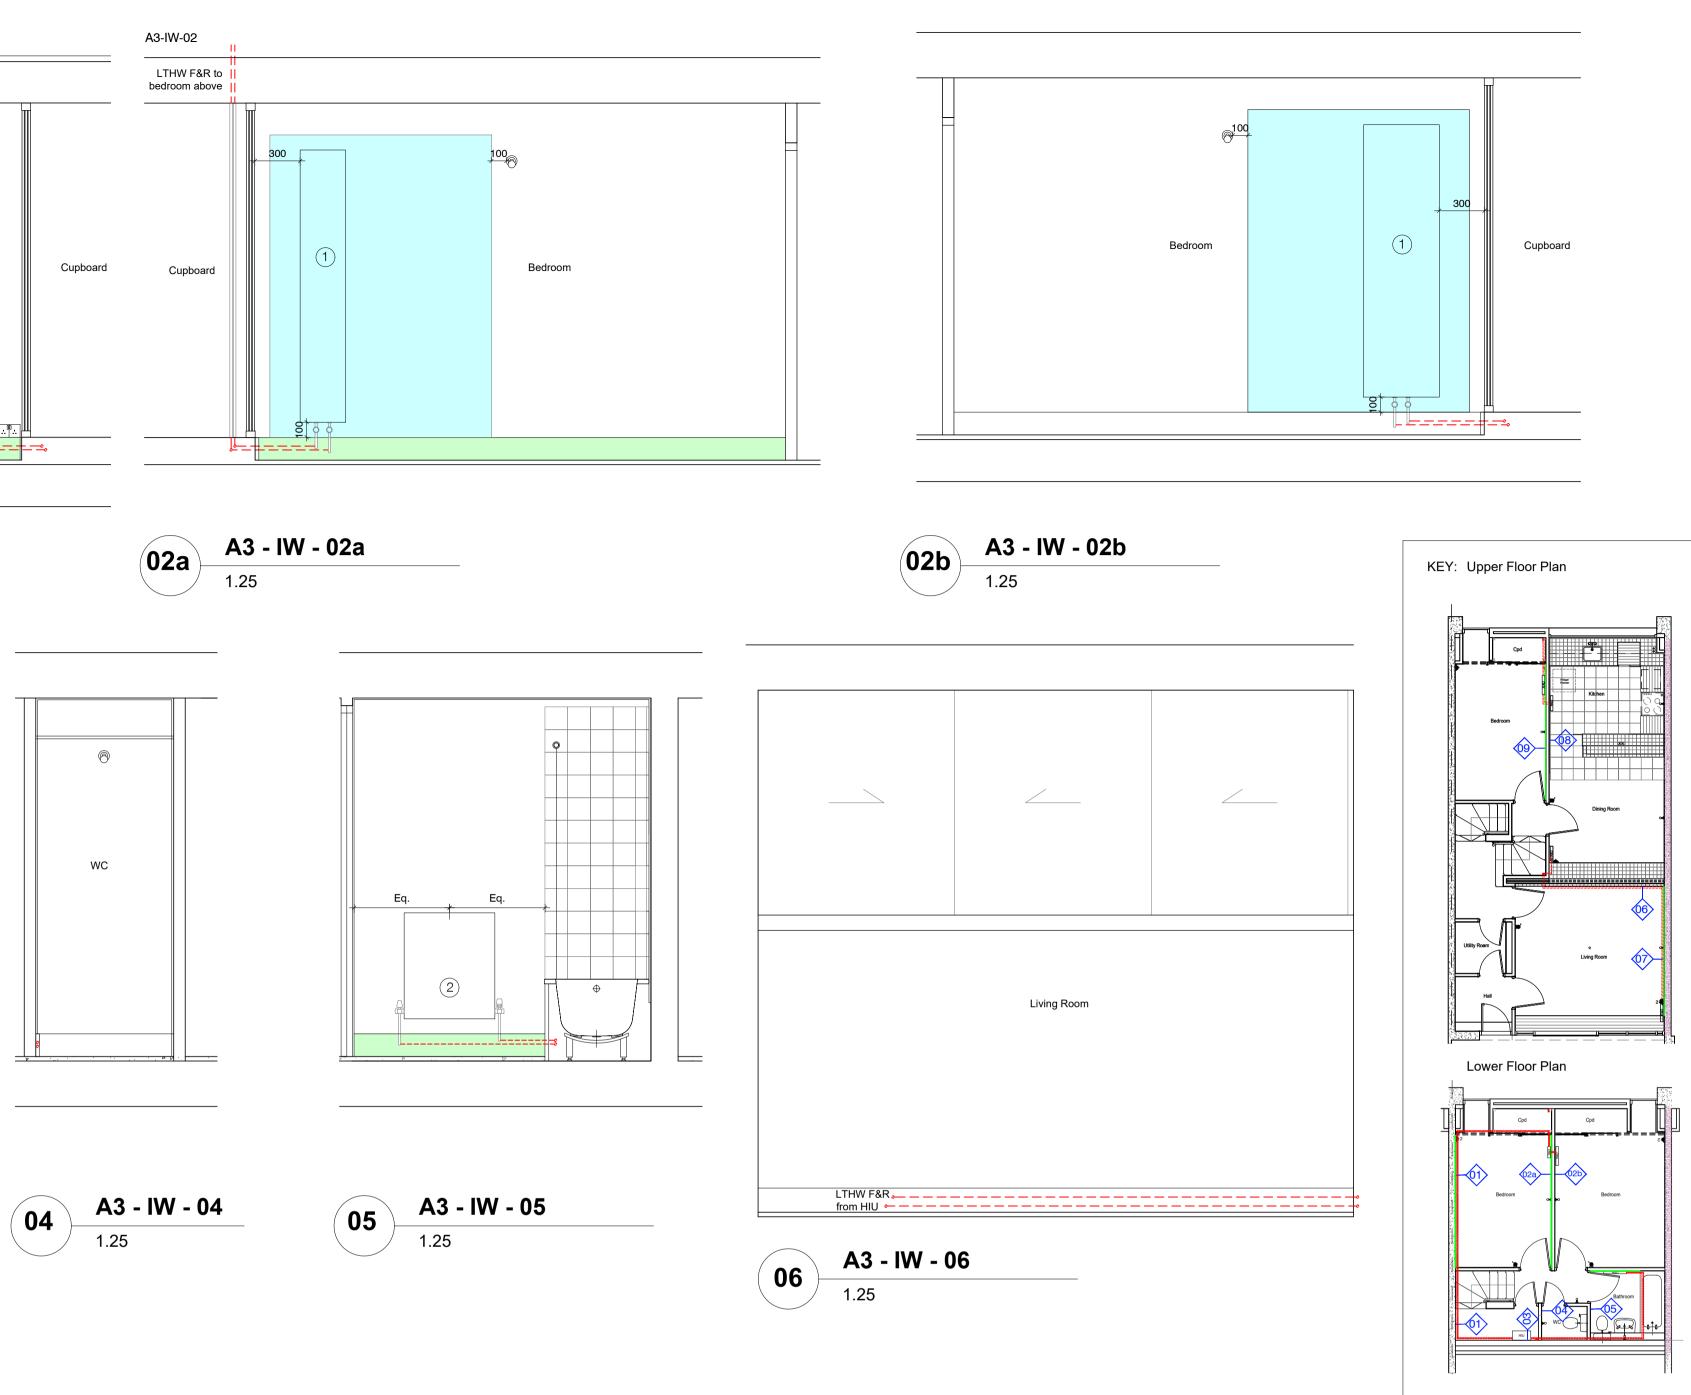

## Key

- (1) Stelrad Planar K2 / Zehnder Vertical Radiator
- (2) Stelrad Planar K1 / Zehnder Horizontal Radiator
- (3) Electrical Sockets moved above skirting to allow new pipes to run at skirting level or to accommodate trench heater
- (4) Trench Heater
- 5 Heating Interface Unit
- Heated party wall. No fixings should be made into these walls without prior electro-magnetic survey to locate embedded heating coils

Heating Pipe Routes

Skirting boards to be replaced Zone for radiator - resident to agree final location in each dwelling

Zone for HIU and distribution pipes Refer to Engineers drawing for more information

## Alexandra Rd Estate

**Emitter & Heating Thermal Improvements** Rev Drawing number

| <u>3467_LB_336003</u>                              | <u>P2</u> |
|----------------------------------------------------|-----------|
| Drawing                                            |           |
| Dwelling Type A3<br>Internal Elevations - Proposed |           |
| Purpose of issue                                   | Date      |
| PLANNING                                           | 10.11.23  |
| Scale                                              | Drawn     |
| <u>1:25 @ A1</u>                                   | KS        |
| Client                                             | Checked   |
| Camden CC                                          | PM        |