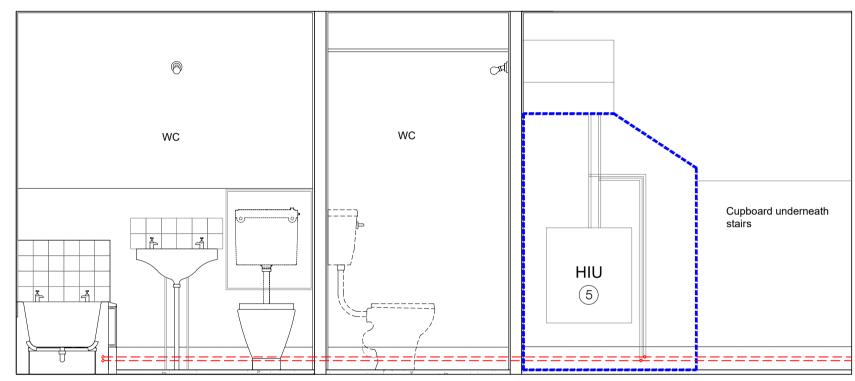

## Key

- (1) Stelrad Planar K2 / Zehnder Vertical Radiator
- (2) Stelrad Planar K1 / Zehnder Horizontal Radiator
- (3) Electrical Sockets moved above skirting to allow new pipes to run at skirting level or to accommodate trench heater
- (4) Trench Heater
- 5 Heating Interface Unit
- Heated party wall. No fixings should be made into these walls without prior electro-magnetic survey to locate embedded heating coils

Heating Pipe Routes

Skirting boards to be replaced Zone for radiator - resident to agree final location in each dwelling

Zone for HIU and distribution pipes Refer to Engineers drawing for more information