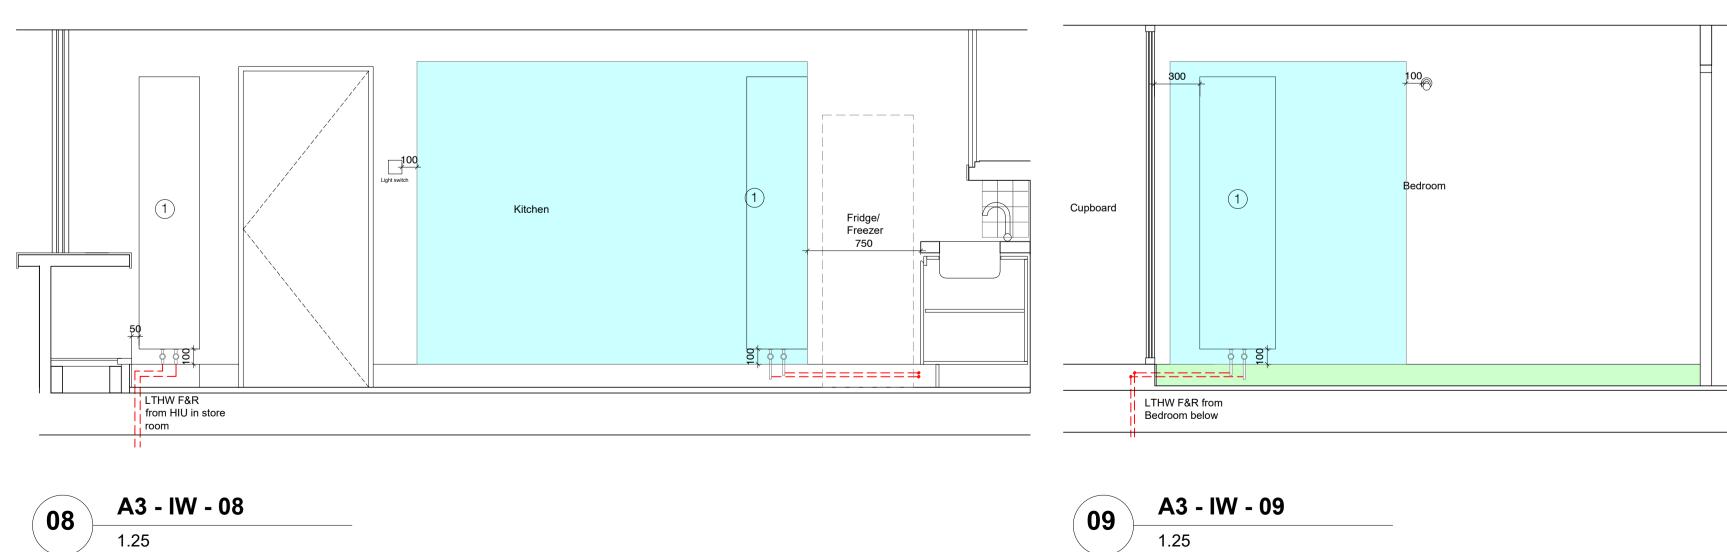

## Key

- (1) Stelrad Planar K2 / Zehnder Vertical Radiator
- (2) Stelrad Planar K1 / Zehnder Horizontal Radiator
- (3) Electrical Sockets moved above skirting to allow new pipes to run at skirting level or to accommodate trench heater
- (4) Trench Heater
- 5 Heating Interface Unit
- Heated party wall. No fixings should be made into these walls without prior electro-magnetic survey to locate embedded heating coils

Heating Pipe Routes

Skirting boards to be replaced Zone for radiator - resident to agree final location in each dwelling

Zone for HIU and distribution pipes Refer to Engineers drawing for more information

Incoming feed from district heating

P2 10.11.23 - Planning & Listed Building Consent P1 07.04.22 - For comment KS KS Rev Date Description Initials

Project name