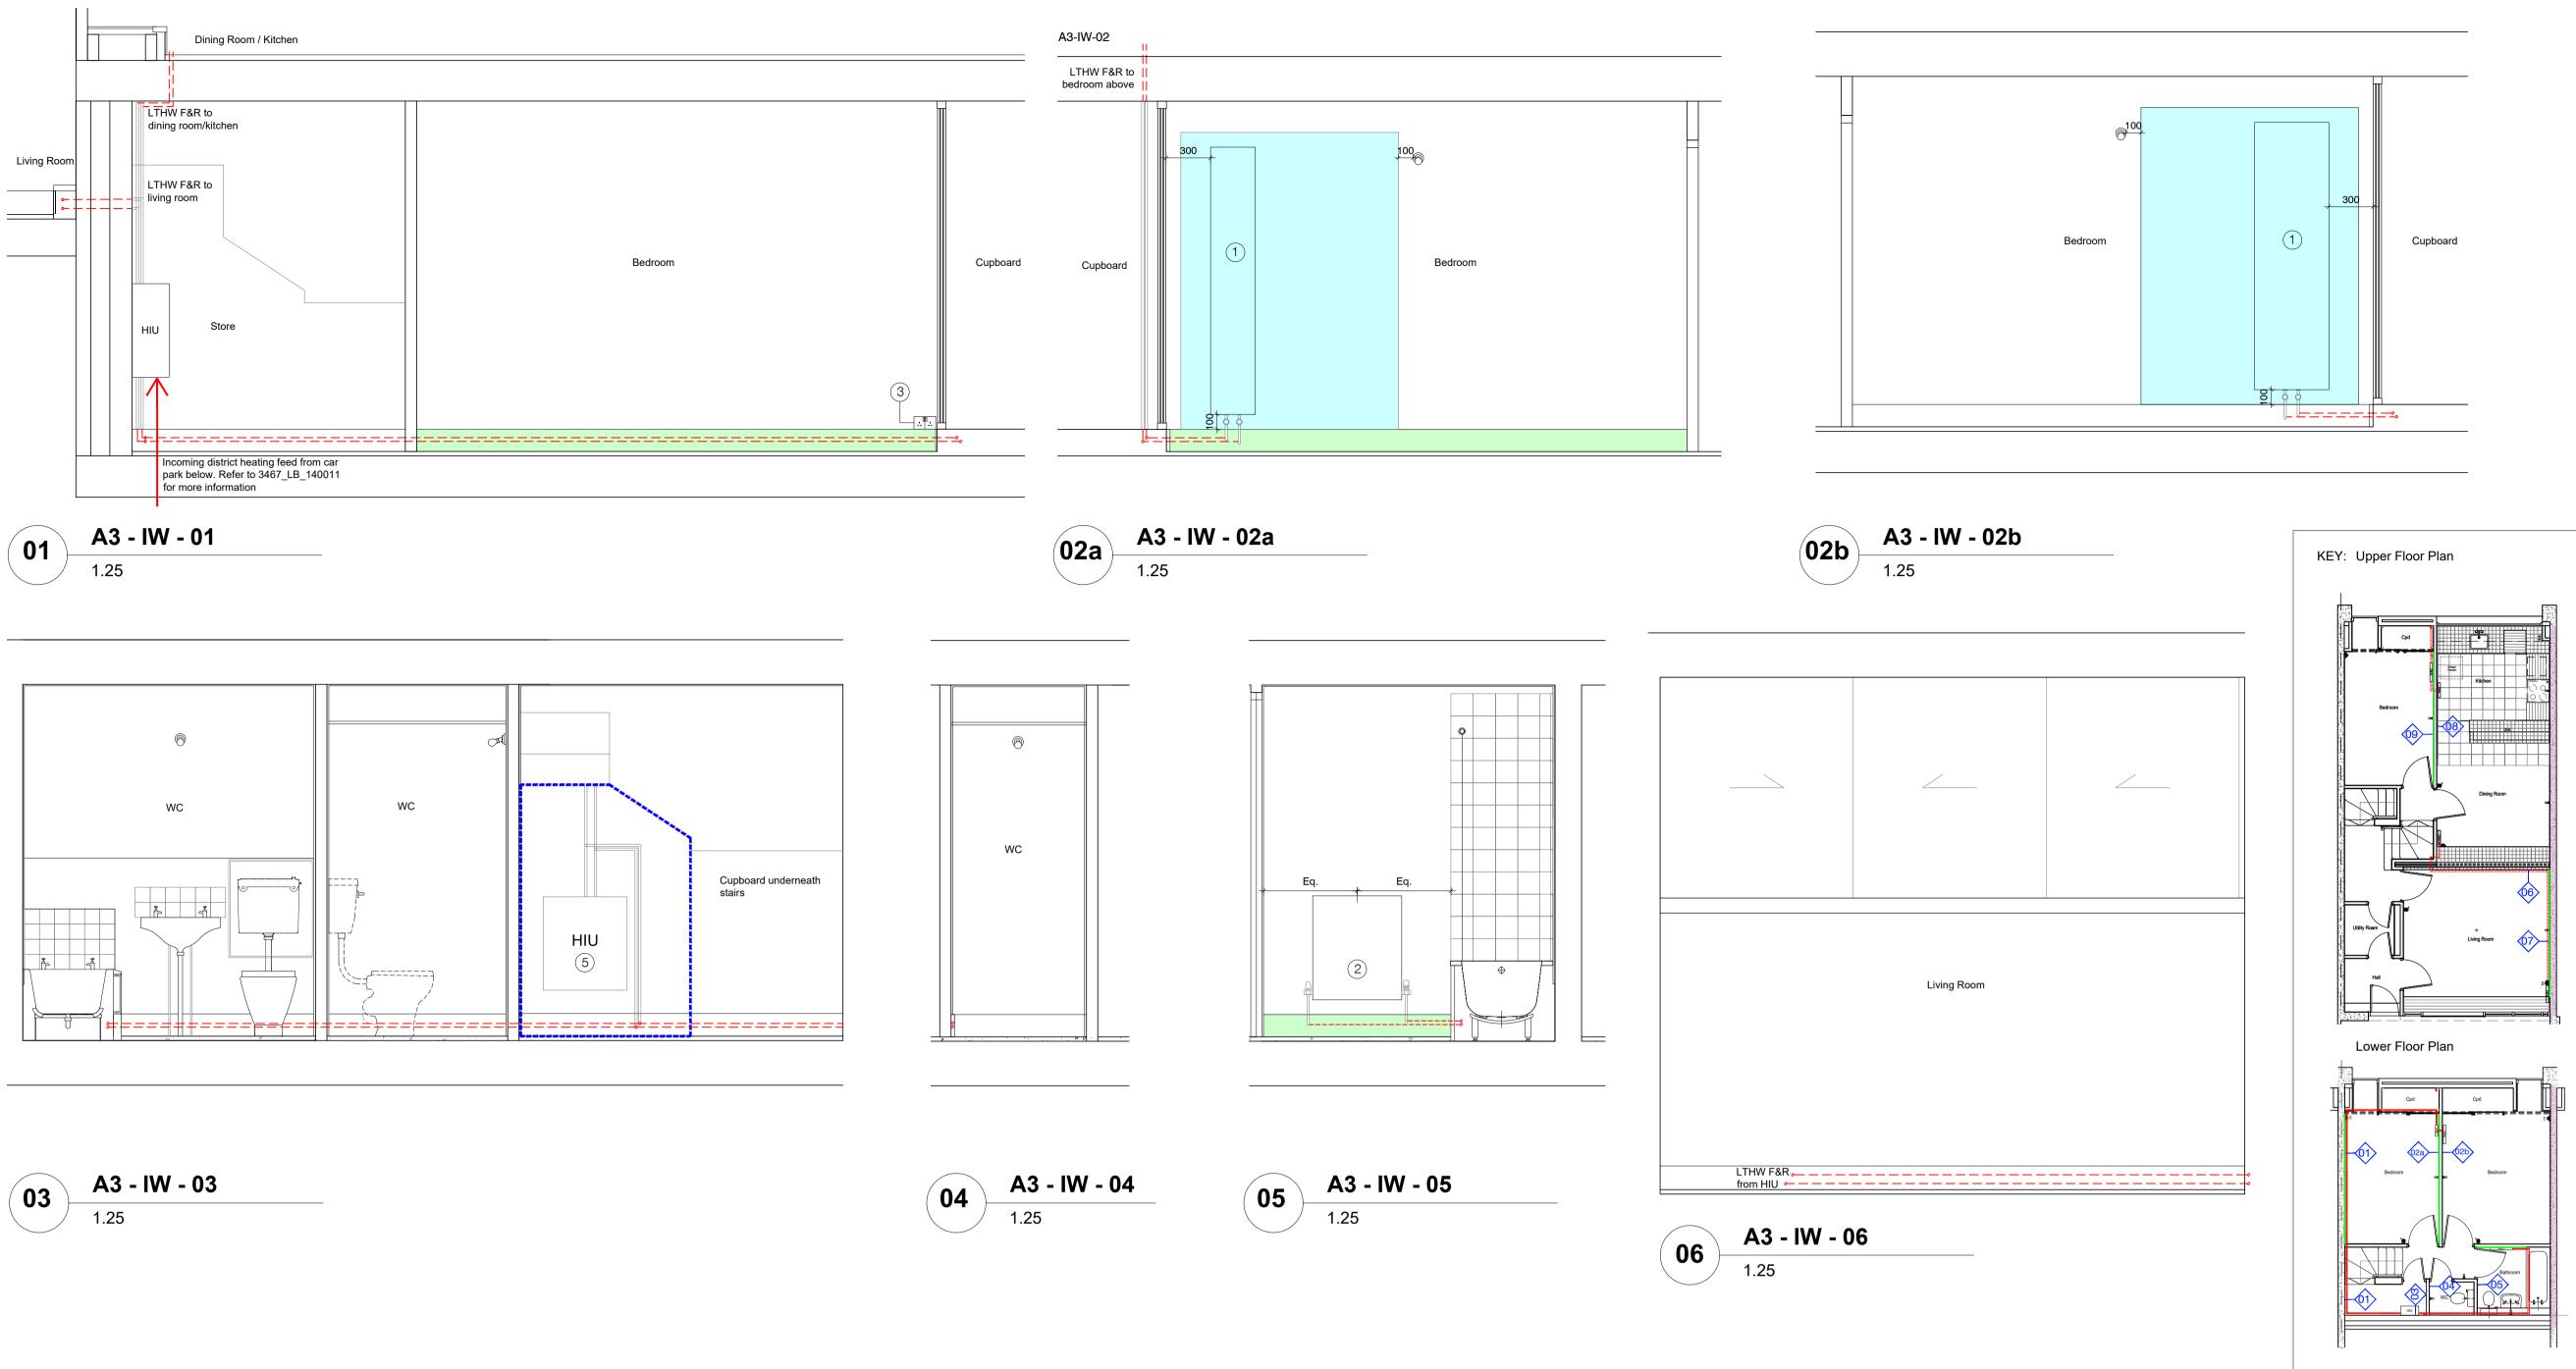

## Key

- (1) Stelrad Planar K2 / Zehnder Vertical Radiator
- (2) Stelrad Planar K1 / Zehnder Horizontal Radiator
- (3) Electrical Sockets moved above skirting to allow new pipes to run at skirting level or to accommodate trench heater
- (4) Trench Heater
- 5 Heating Interface Unit
- Heated party wall. No fixings should be made into these walls without prior electro-magnetic survey to locate embedded heating coils

Heating Pipe Routes

Skirting boards to be replaced Zone for radiator - resident to agree final location in each dwelling

Zone for HIU and distribution pipes Refer to Engineers drawing for more information

Incoming feed from district heating

P2 10.11.23 - Planning & Listed Building Consent P1 07.04.22 - For comment KS KS Rev Date Description Initials

Project name

## Alexandra Rd Estate

**Emitter & Heating Thermal Improvements** Rev Drawing number

| <u>3467_LB_336003</u>                              | <u>P2</u> |
|----------------------------------------------------|-----------|
| Drawing                                            |           |
| Dwelling Type A3<br>Internal Elevations - Proposed |           |
| Purpose of issue                                   | Date      |
| PLANNING                                           | 10.11.23  |
| Scale                                              | Drawn     |
| <u>1:25 @ A1</u>                                   | KS        |
| Client                                             | Checked   |
| Camden CC                                          | PM        |