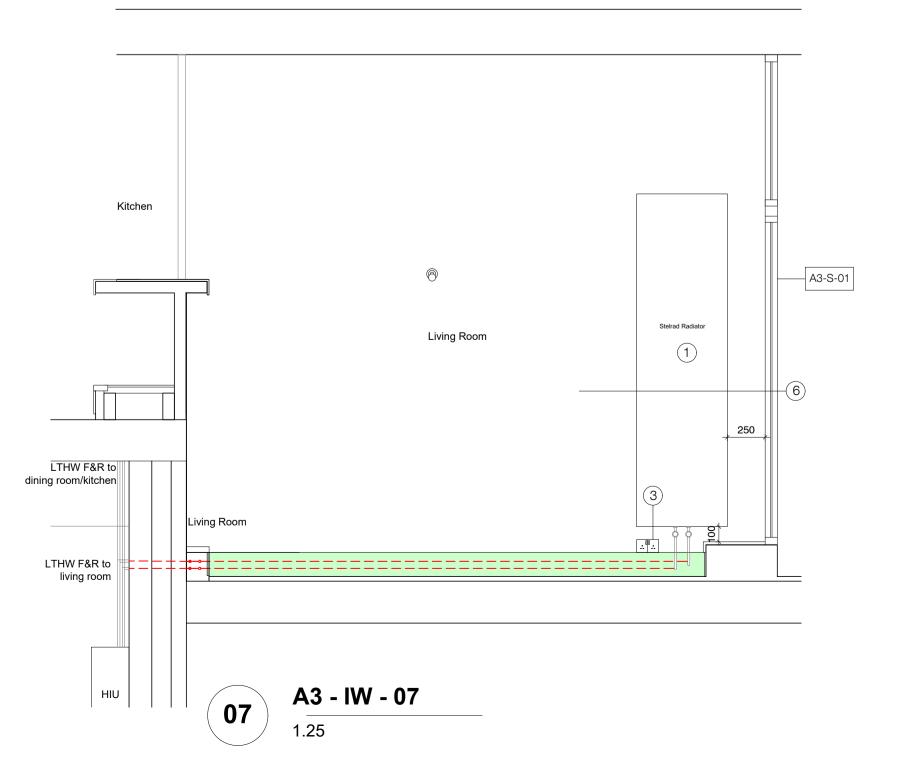

## Key

- (1) Stelrad Planar K2 / Zehnder Vertical Radiator
- (2) Stelrad Planar K1 / Zehnder Horizontal Radiator
- (3) Electrical Sockets moved above skirting to allow new pipes to run at skirting level or to accommodate trench heater
- (4) Trench Heater
- 5 Heating Interface Unit
- Heated party wall. No fixings should be made into these walls without prior electro-magnetic survey to locate embedded heating coils

Heating Pipe Routes

Skirting boards to be replaced Zone for radiator - resident to agree final location in each dwelling

Zone for HIU and distribution pipes Refer to Engineers drawing for more information

Incoming feed from district heating

P2 10.11.23 - Planning & Listed Building Consent P1 07.04.22 - For comment KS KS Rev Date Description Initials

Project name