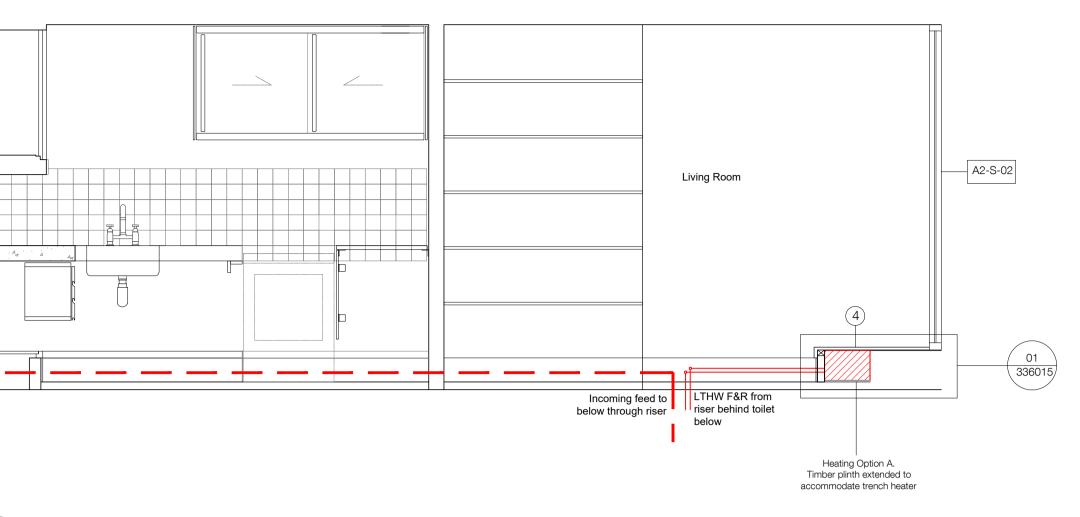

This is not a construction drawing, it is unsuitable for the purpose of construction and must on no account be used as such.

| Block A Section Key               |                                                                         |  |
|-----------------------------------|-------------------------------------------------------------------------|--|
| Кеу                               |                                                                         |  |
|                                   |                                                                         |  |
| $\bigcirc$                        | hnder Vertical Radiator                                                 |  |
| $\bigcirc$                        | hnder Horizontal Radiator<br>red above skirting to allow                |  |
| $\bigcirc$                        | rting level or to accommodate                                           |  |
| trench heater                     |                                                                         |  |
| (4) Trench Heater                 |                                                                         |  |
| 5 Heating Interface Unit          | ining a shared by goods into                                            |  |
|                                   | ixings should be made into<br>or electro-magnetic survey to<br>ng coils |  |
| ———— Не                           | ating Pipe Routes                                                       |  |
| Ski                               | rting boards to be replaced                                             |  |
|                                   | ne for radiator - resident to<br>ee final location in each              |  |
| dwo                               | elling<br>ne for HIU and distribution pipes                             |  |
| Ref                               | er to Engineers drawing for more<br>rmation                             |  |
|                                   | oming feed from district heating                                        |  |
| NOTE: Living Room Heating Options |                                                                         |  |
|                                   |                                                                         |  |
|                                   | <ul> <li>A. Plinth extended to accomodate<br/>trench heater</li> </ul>  |  |
|                                   |                                                                         |  |
| along wall,                       | along wall, no trench heater                                            |  |
|                                   |                                                                         |  |
|                                   |                                                                         |  |
|                                   |                                                                         |  |
|                                   |                                                                         |  |
|                                   |                                                                         |  |
|                                   |                                                                         |  |
|                                   |                                                                         |  |
|                                   |                                                                         |  |
|                                   |                                                                         |  |
|                                   |                                                                         |  |
| D2 17 11 22 Diagning              | & Listed Building Consent KS                                            |  |
| P1 07.04.22 - For comm            |                                                                         |  |
| Rev Date Description              | n Initials                                                              |  |
| Project name                      |                                                                         |  |
|                                   |                                                                         |  |
| Alexandra Rd                      |                                                                         |  |
| Emitter & Heating                 | Thermal Improvements                                                    |  |
| Drawing number                    | Rev                                                                     |  |
| _3467 LB 336002                   | רם ס                                                                    |  |
| _3407_LB_330002                   | <u> </u>                                                                |  |
| Dwelling Type A2                  |                                                                         |  |
| Proposed - Interna                | al Elevations                                                           |  |
| Purpose of issue                  | Date                                                                    |  |
| PLANNING                          | 17.11.23                                                                |  |
| Scale                             | Drawn                                                                   |  |
| <u>1:25 @ A1</u>                  | Checked                                                                 |  |
| <sup>Client</sup><br>Camden CC    | Checked<br>PM                                                           |  |
| levittbernstein.co.uk             |                                                                         |  |
| ievilisenisteni.co.uk             |                                                                         |  |
| London<br>Thane Studios           | <b>Manchester</b><br>Eastgate                                           |  |
| 2-4 Thane Villas<br>London N7 7PA | 2 Castle Street<br>Manchester M3 4LZ                                    |  |
| +44 (0)20 7275 7676               | +44 (0)16 1669 8740                                                     |  |