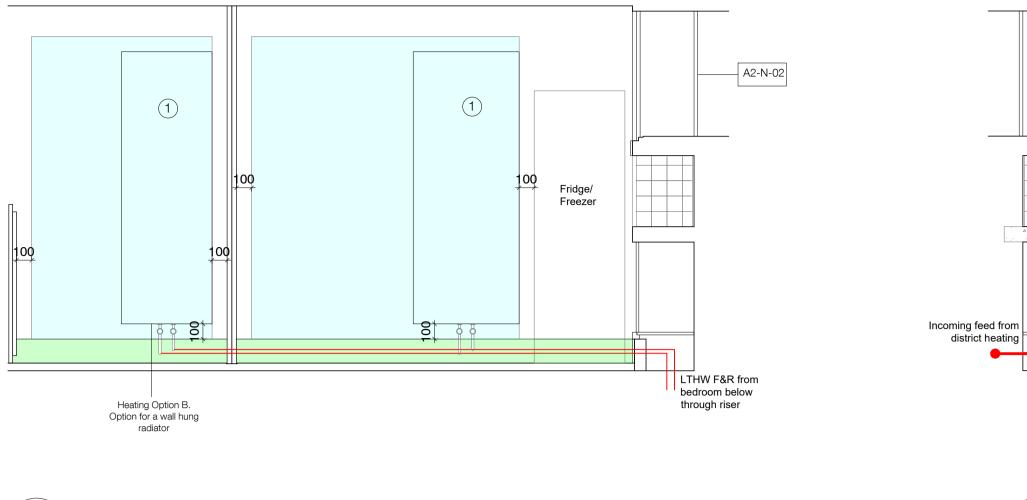

This is not a construction drawing, it is unsuitable for the purpose of construction and must on no account be used as such.

| Block A Section Key               |                                                                         |  |
|-----------------------------------|-------------------------------------------------------------------------|--|
| Кеу                               |                                                                         |  |
|                                   |                                                                         |  |
| $\bigcirc$                        | hnder Vertical Radiator                                                 |  |
| $\bigcirc$                        | hnder Horizontal Radiator<br>red above skirting to allow                |  |
| $\bigcirc$                        | rting level or to accommodate                                           |  |
| trench heater                     |                                                                         |  |
| (4) Trench Heater                 |                                                                         |  |
| 5 Heating Interface Unit          | ining a shared by goods into                                            |  |
|                                   | ixings should be made into<br>or electro-magnetic survey to<br>ng coils |  |
| ———— Не                           | ating Pipe Routes                                                       |  |
| Ski                               | rting boards to be replaced                                             |  |
|                                   | ne for radiator - resident to<br>ee final location in each              |  |
| dwo                               | elling<br>ne for HIU and distribution pipes                             |  |
| Ref                               | er to Engineers drawing for more<br>rmation                             |  |
|                                   | oming feed from district heating                                        |  |
| NOTE: Living Room Heating Options |                                                                         |  |
|                                   |                                                                         |  |
|                                   | <ul> <li>A. Plinth extended to accomodate<br/>trench heater</li> </ul>  |  |
|                                   |                                                                         |  |
| along wall,                       | along wall, no trench heater                                            |  |
|                                   |                                                                         |  |
|                                   |                                                                         |  |
|                                   |                                                                         |  |
|                                   |                                                                         |  |
|                                   |                                                                         |  |
|                                   |                                                                         |  |
|                                   |                                                                         |  |
|                                   |                                                                         |  |
|                                   |                                                                         |  |
|                                   |                                                                         |  |
| D2 17 11 22 Diagning              | & Listed Building Consent KS                                            |  |
| P1 07.04.22 - For comm            |                                                                         |  |
| Rev Date Description              | n Initials                                                              |  |
| Project name                      |                                                                         |  |
|                                   |                                                                         |  |
| Alexandra Rd                      |                                                                         |  |
| Emitter & Heating                 | Thermal Improvements                                                    |  |
| Drawing number                    | Rev                                                                     |  |
| _3467 LB 336002                   | רם ס                                                                    |  |
| _3407_LB_330002                   | <u> </u>                                                                |  |
| Dwelling Type A2                  |                                                                         |  |
| Proposed - Interna                | al Elevations                                                           |  |
| Purpose of issue                  | Date                                                                    |  |
| PLANNING                          | 17.11.23                                                                |  |
| Scale                             | Drawn                                                                   |  |
| <u>1:25 @ A1</u>                  | Checked                                                                 |  |
| <sup>Client</sup><br>Camden CC    | Checked<br>PM                                                           |  |
| levittbernstein.co.uk             |                                                                         |  |
| ievilisenisteni.co.uk             |                                                                         |  |
| London<br>Thane Studios           | <b>Manchester</b><br>Eastgate                                           |  |
| 2-4 Thane Villas<br>London N7 7PA | 2 Castle Street<br>Manchester M3 4LZ                                    |  |
| +44 (0)20 7275 7676               | +44 (0)16 1669 8740                                                     |  |