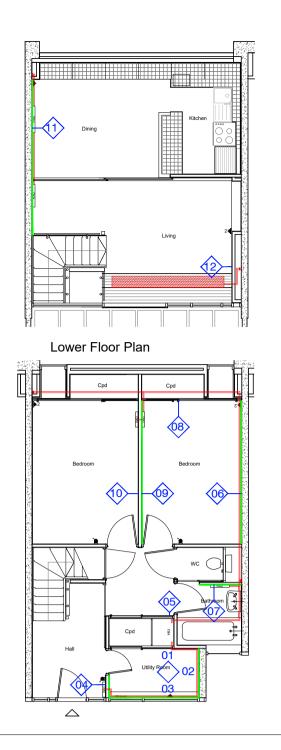

 $\square$ 

**12** 

KEY: Upper Floor Plan

This is not a construction drawing, it is unsuitable for the purpose of construction and must on no account be used as such.

| Block A Section Key               |                                                                         |  |
|-----------------------------------|-------------------------------------------------------------------------|--|
| Кеу                               |                                                                         |  |
|                                   |                                                                         |  |
| $\bigcirc$                        | hnder Vertical Radiator                                                 |  |
| $\bigcirc$                        | hnder Horizontal Radiator<br>red above skirting to allow                |  |
| $\bigcirc$                        | rting level or to accommodate                                           |  |
| trench heater                     |                                                                         |  |
| (4) Trench Heater                 |                                                                         |  |
| 5 Heating Interface Unit          | ining a shared by goods into                                            |  |
|                                   | ixings should be made into<br>or electro-magnetic survey to<br>ng coils |  |
| ———— Не                           | ating Pipe Routes                                                       |  |
| Ski                               | rting boards to be replaced                                             |  |
|                                   | ne for radiator - resident to<br>ee final location in each              |  |
| dwo                               | elling<br>ne for HIU and distribution pipes                             |  |
| Ref                               | er to Engineers drawing for more<br>rmation                             |  |
|                                   | oming feed from district heating                                        |  |
| NOTE: Living Room Heating Options |                                                                         |  |
|                                   |                                                                         |  |
|                                   | <ul> <li>A. Plinth extended to accomodate<br/>trench heater</li> </ul>  |  |
|                                   |                                                                         |  |
| along wall,                       | along wall, no trench heater                                            |  |
|                                   |                                                                         |  |
|                                   |                                                                         |  |
|                                   |                                                                         |  |
|                                   |                                                                         |  |
|                                   |                                                                         |  |
|                                   |                                                                         |  |
|                                   |                                                                         |  |
|                                   |                                                                         |  |
|                                   |                                                                         |  |
|                                   |                                                                         |  |
| D2 17 11 22 Diagning              | & Listed Building Consent KS                                            |  |
| P1 07.04.22 - For comm            |                                                                         |  |
| Rev Date Description              | n Initials                                                              |  |
| Project name                      |                                                                         |  |
|                                   |                                                                         |  |
| Alexandra Rd                      |                                                                         |  |
| Emitter & Heating                 | Thermal Improvements                                                    |  |
| Drawing number                    | Rev                                                                     |  |
| _3467 LB 336002                   | רם ס                                                                    |  |
| _3407_LB_330002                   | <u> </u>                                                                |  |
| Dwelling Type A2                  |                                                                         |  |
| Proposed - Interna                | al Elevations                                                           |  |
| Purpose of issue                  | Date                                                                    |  |
| PLANNING                          | 17.11.23                                                                |  |
| Scale                             | Drawn                                                                   |  |
| <u>1:25 @ A1</u>                  | Checked                                                                 |  |
| <sup>Client</sup><br>Camden CC    | Checked<br>PM                                                           |  |
| levittbernstein.co.uk             |                                                                         |  |
| ievilisenisteni.co.uk             |                                                                         |  |
| London<br>Thane Studios           | <b>Manchester</b><br>Eastgate                                           |  |
| 2-4 Thane Villas<br>London N7 7PA | 2 Castle Street<br>Manchester M3 4LZ                                    |  |
| +44 (0)20 7275 7676               | +44 (0)16 1669 8740                                                     |  |