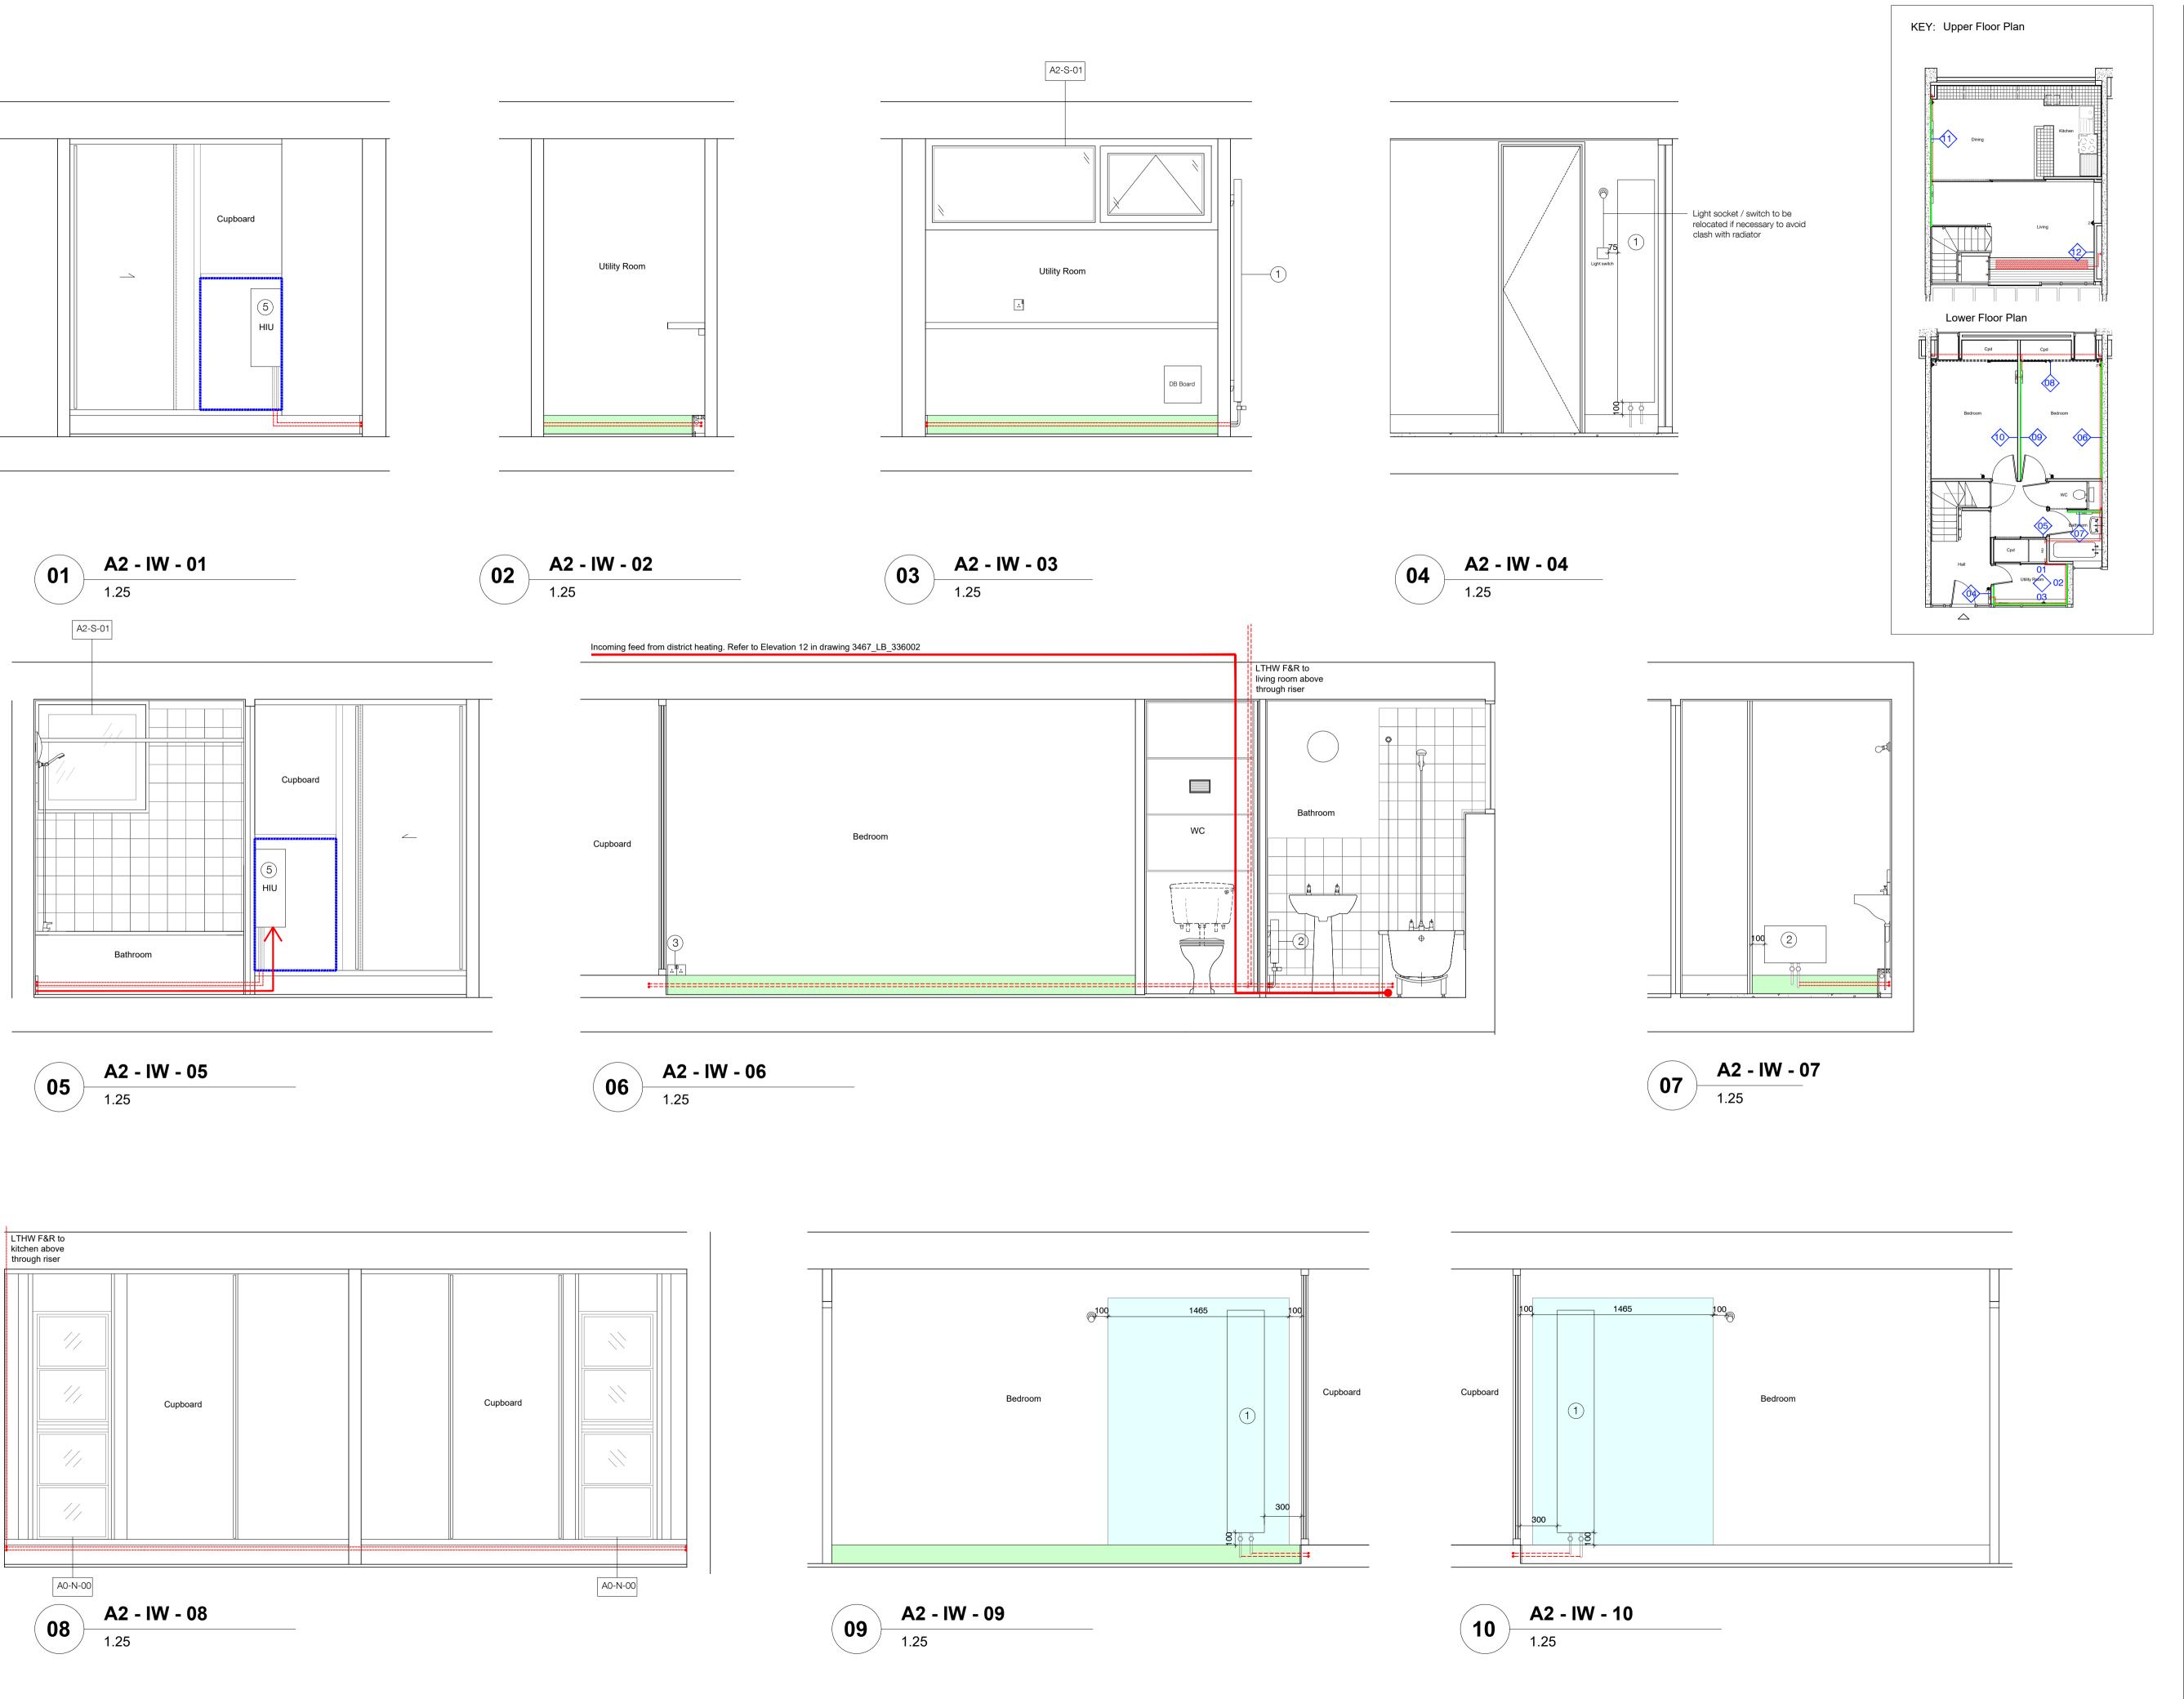

## Key

- 1 Stelrad Planar K2 / Zehnder Vertical Radiator
- 2 Stelrad Planar K1 / Zehnder Horizontal Radiator
- (3) Electrical Sockets moved above skirting to allow new pipes to run at skirting level or to accommodate trench heater
- (4) Trench Heater
- (5) Heating Interface Unit
- 6 Heated party wall. No fixings should be made into these walls without prior electro-magnetic survey to locate embedded heating coils

Incoming feed from district heating

## NOTE: Living Room Heating Options

- A. Plinth extended to accomodate trench heater
- B. Option for bigger sized radiator along wall, no trench heater

P2 17.11.23 - Planning & Listed Building Consent P1 07.04.22 - For comment KS KS Initials