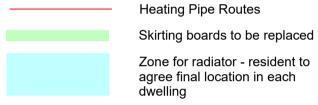

## Key

- 1 Stelrad Planar K2 / Zehnder Vertical Radiator
- 2 Stelrad Planar K1 / Zehnder Horizontal Radiator
- (3) Electrical Sockets moved above skirting to allow new pipes to run at skirting level or to accommodate trench heater
- (4) Trench Heater
- (5) Heating Interface Unit
- 6 Heated party wall. No fixings should be made into these walls without prior electro-magnetic survey to locate embedded heating coils