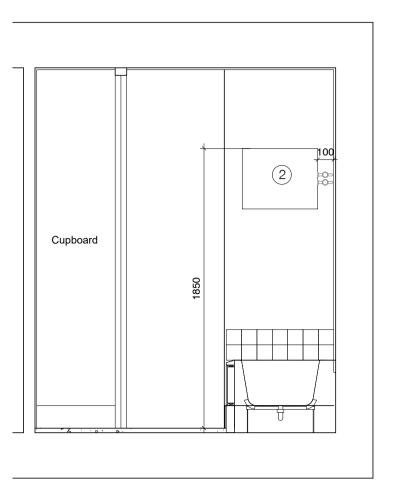

## Key

- 1) Stelrad Planar K2 / Zehnder Vertical Radiator
- 2) Stelrad Planar K1 / Zehnder Horizontal Radiator
- (3) Electrical Sockets moved above skirting to allow new pipes to run at skirting level or to accommodate trench heater
- (4) Trench Heater
- (5) Heating Interface Unit
- 6 Heated party wall. No fixings should be made into these walls without prior electro-magnetic survey to