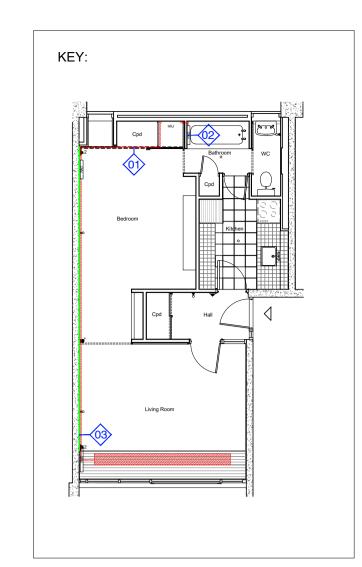

## Key

- 1) Stelrad Planar K2 / Zehnder Vertical Radiator
- 2) Stelrad Planar K1 / Zehnder Horizontal Radiator
- (3) Electrical Sockets moved above skirting to allow new pipes to run at skirting level or to accommodate trench heater
- (4) Trench Heater
- (5) Heating Interface Unit
- 6 Heated party wall. No fixings should be made into these walls without prior electro-magnetic survey to

— — — Heating Pipe Routes Skirting boards to be replaced Zone for radiator - resident to agree final location in each

locate embedded heating coils

NOTE: Living Room Heating Options

- A. Plinth extended to accommodate
  - trench heater
- B. Option for radiator along wall, no trench heater