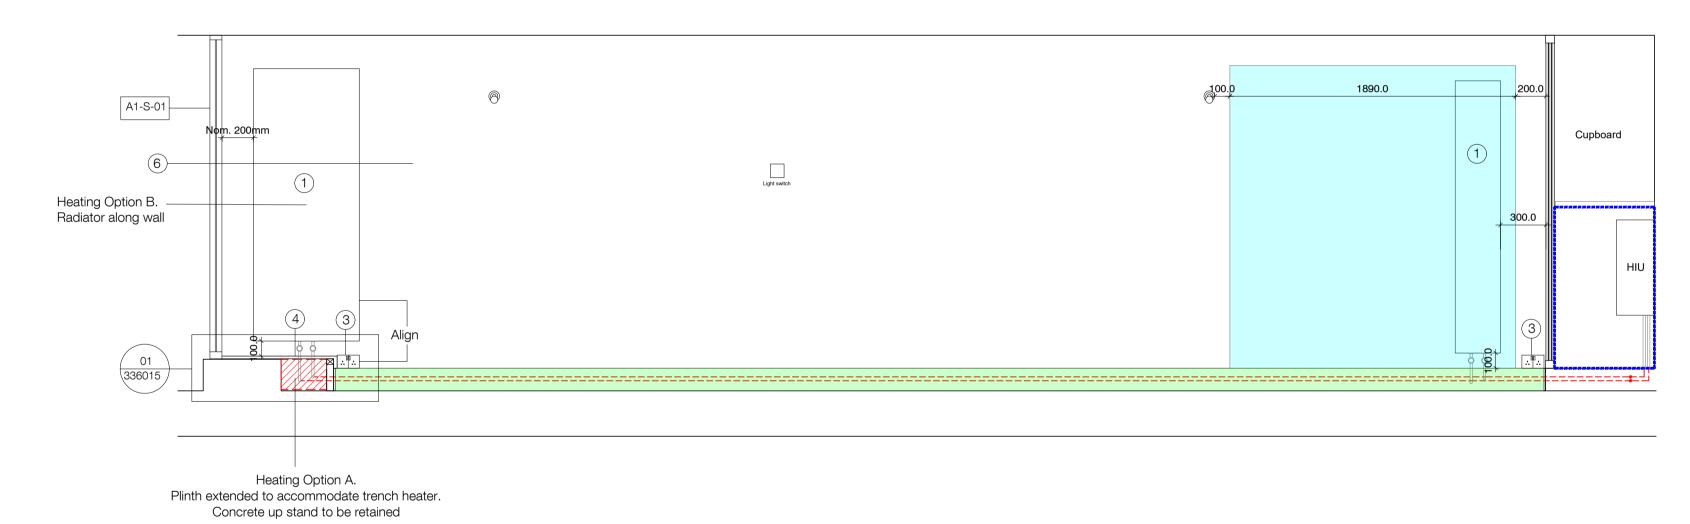

## Key

- 1) Stelrad Planar K2 / Zehnder Vertical Radiator
- 2) Stelrad Planar K1 / Zehnder Horizontal Radiator
- (3) Electrical Sockets moved above skirting to allow new pipes to run at skirting level or to accommodate trench heater
- (4) Trench Heater
- (5) Heating Interface Unit
- 6 Heated party wall. No fixings should be made into these walls without prior electro-magnetic survey to

— — — Heating Pipe Routes Skirting boards to be replaced Zone for radiator - resident to agree final location in each

locate embedded heating coils

NOTE: Living Room Heating Options

- A. Plinth extended to accommodate
  - trench heater
- B. Option for radiator along wall, no trench heater