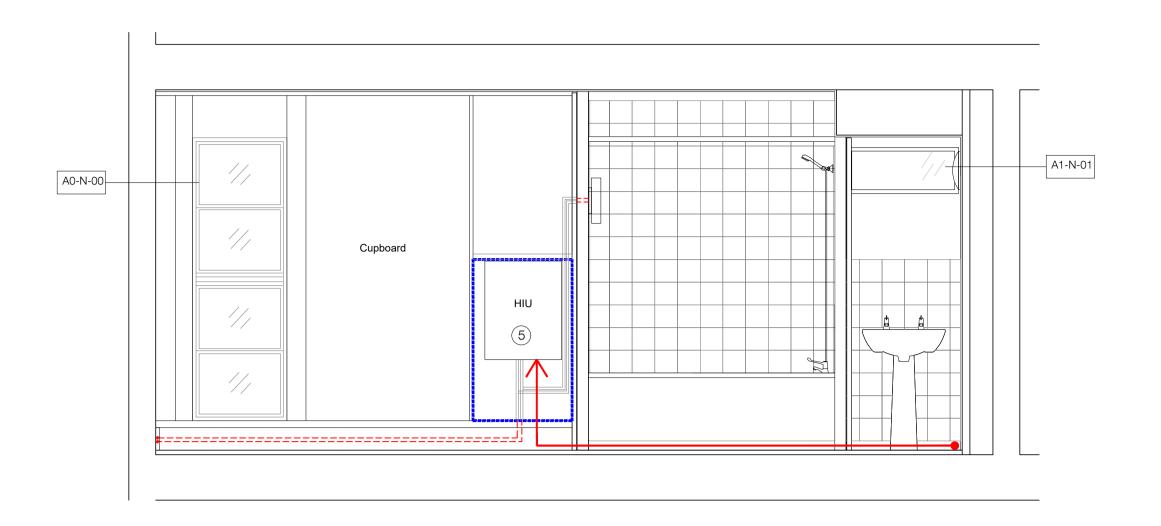

## Key

- 1) Stelrad Planar K2 / Zehnder Vertical Radiator
- 2) Stelrad Planar K1 / Zehnder Horizontal Radiator
- (3) Electrical Sockets moved above skirting to allow new pipes to run at skirting level or to accommodate trench heater
- (4) Trench Heater
- (5) Heating Interface Unit
- 6 Heated party wall. No fixings should be made into these walls without prior electro-magnetic survey to

— — — Heating Pipe Routes Skirting boards to be replaced Zone for radiator - resident to agree final location in each

locate embedded heating coils

NOTE: Living Room Heating Options

- A. Plinth extended to accommodate
  - trench heater
- B. Option for radiator along wall, no trench heater