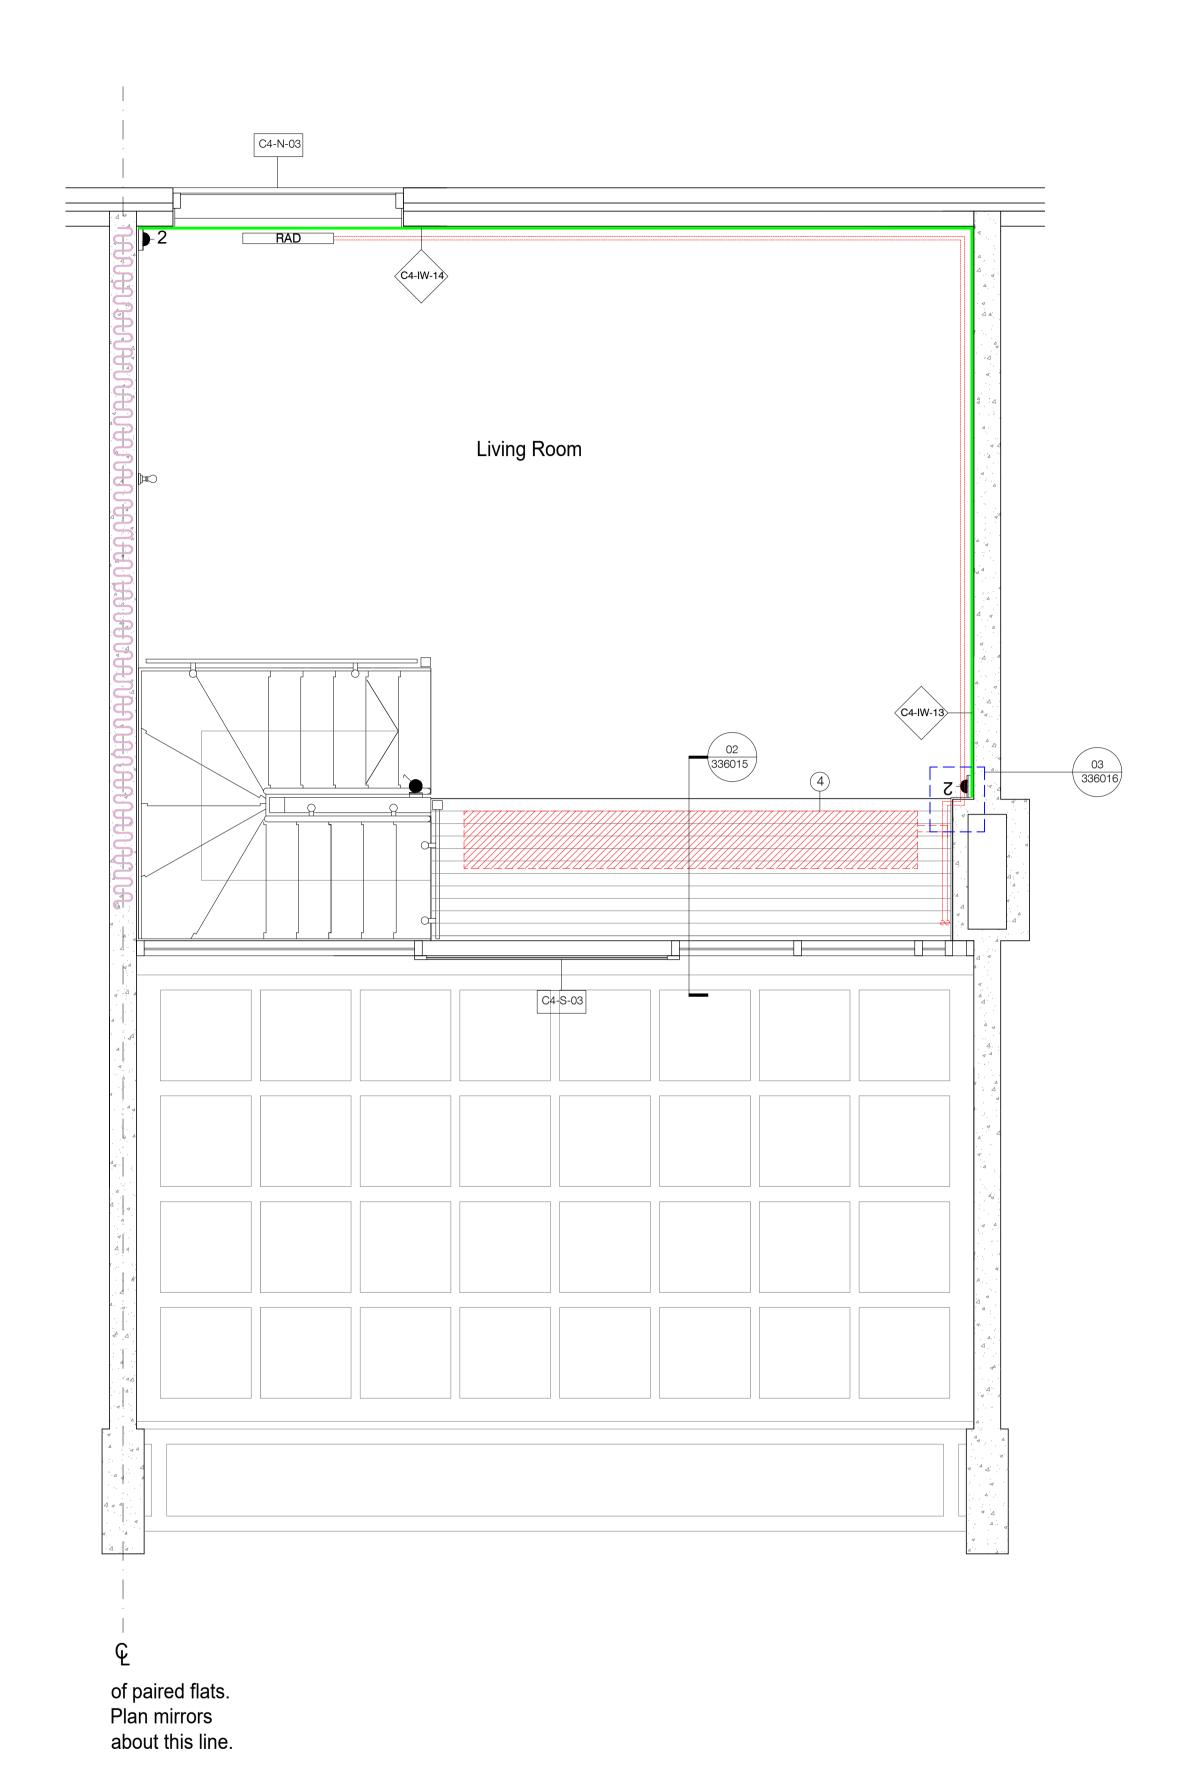

Dwelling Type C4 - Upper Floor Plan 1:25

Notes

 Do not scale this drawing.
 All dimensions must be checked on site and any discrepancies verified with the architect. 3. Unless shown otherwise, all dimensions are to structural surfaces.

## Block C Section Key

- Double Power Outlet Single Power Outlet
- Wall mounted light Light switch
- 1) Stelrad Planar K2 / Zehnder Vertical Radiator
- 2 Stelrad Planar K1 / Zehnder Horizontal Radiator
- (3) Electrical Sockets moved above skirting to allow
- new pipes to run at skirting level (4) Trench Heater
- (5) Heating Interface Unit

— — — — Heating Pipe Routes

Skirting boards to be replaced

Heated party wall. No fixings should be made into these walls without prior electro-magnetic survey to locate embedded heating coils

FIRE STRATEGY: All service penetration points through risers in dwellings to be fully fire stopped. Also, refer to specialist fire stopping reports