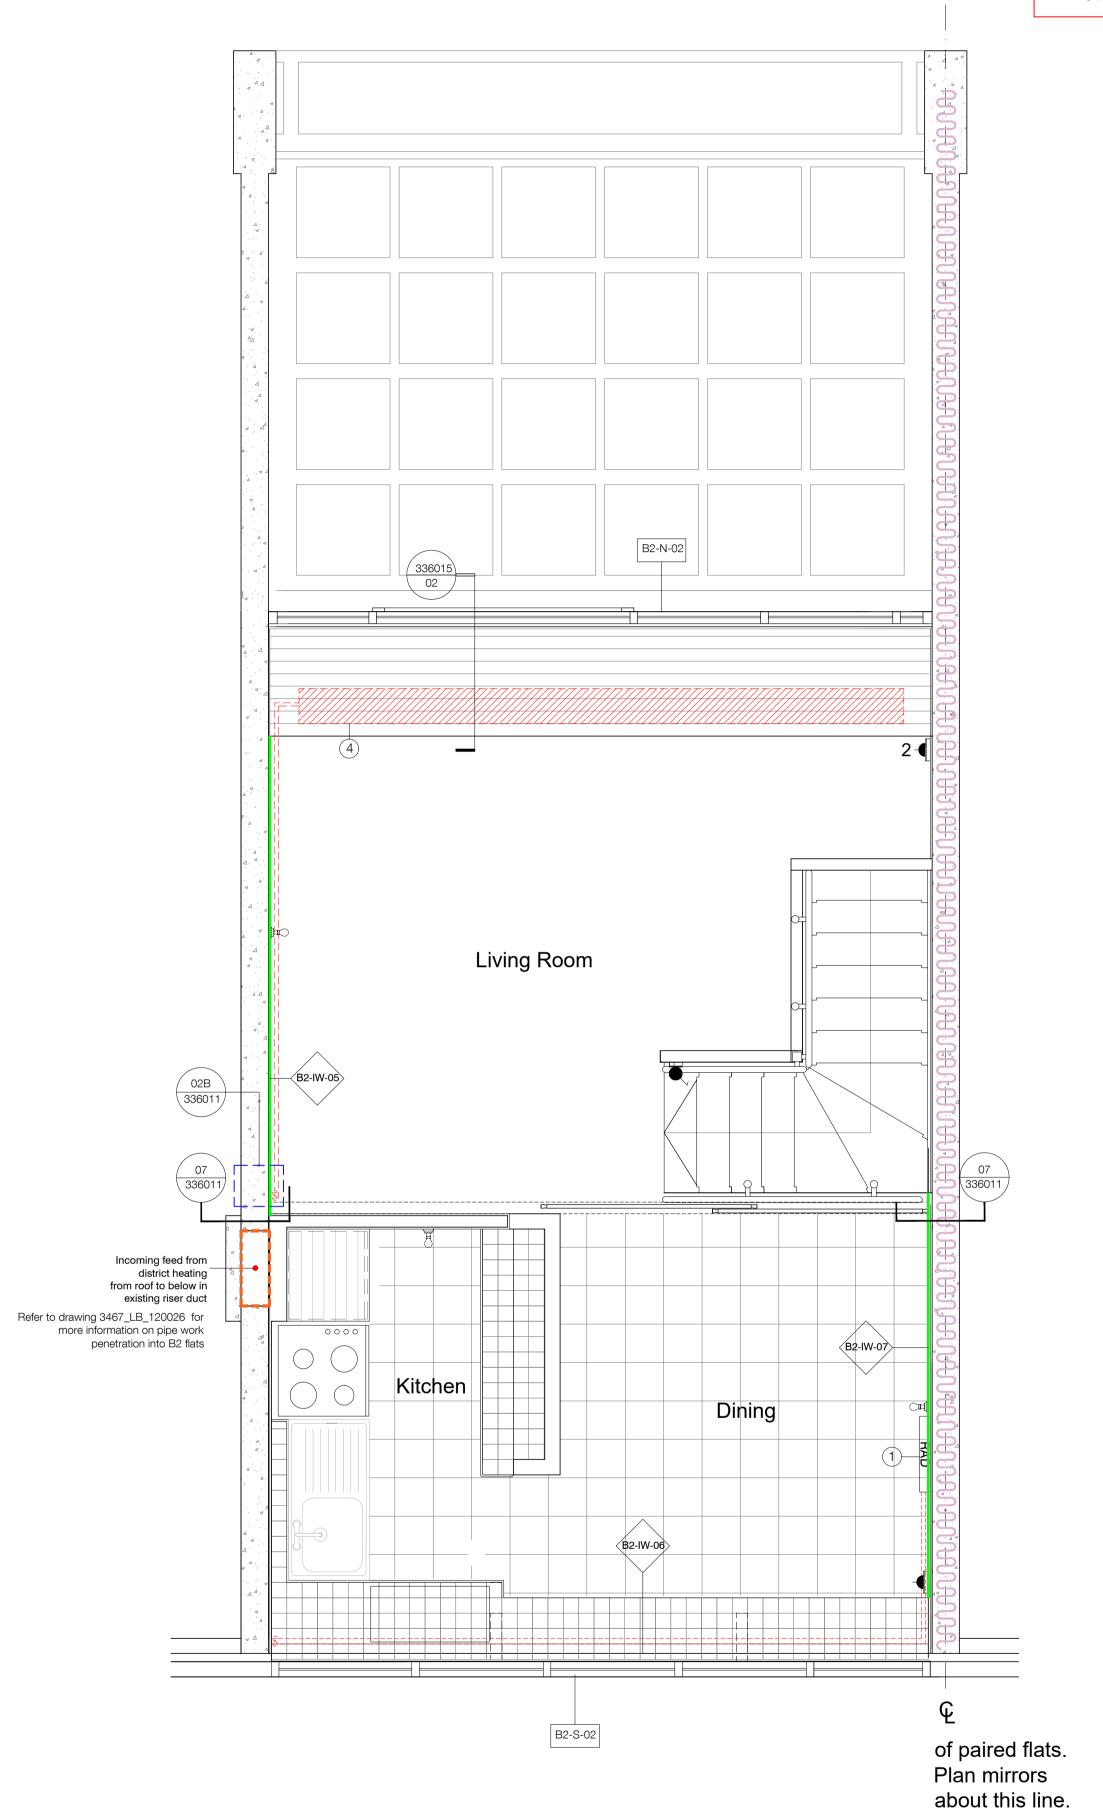

Dwelling Type B2 - Lower Level Plan 1:25

B2-N-01A

Bedroom

of paired flats.

about this line.

Plan mirrors

B2-S-01

Bedroom

Bathroom

01 336012

Incoming feed from district heating

from roof to below in existing riser duct

Refer to drawing 3467\_LB\_120025 for

more information on pipe work penetration into B2 flats

Dwelling Type B2 - Upper Level Plan 1:25

## Block B Section Key

- Double Power Outlet Single Power Outlet
- Wall mounted light Light switch
- Stelrad Planar K2 / Zehnder Vertical Radiator
- 2) Stelrad Planar K1 / Zehnder Horizontal Radiator
- Electrical Sockets moved above skirting to allow new pipes to run at skirting level
- (4) Trench Heater
- (5) Heating Interface Unit

— — — — Heating Pipe Routes

Skirting boards to be replaced Heated party wall. No fixings should be made into these walls without prior

electro-magnetic survey to locate embedded heating coils

FIRE STRATEGY: All service i\_\_\_\_i penetration points through risers in dwellings to be fully fire stopped. Also, refer to specialist fire stopping reports