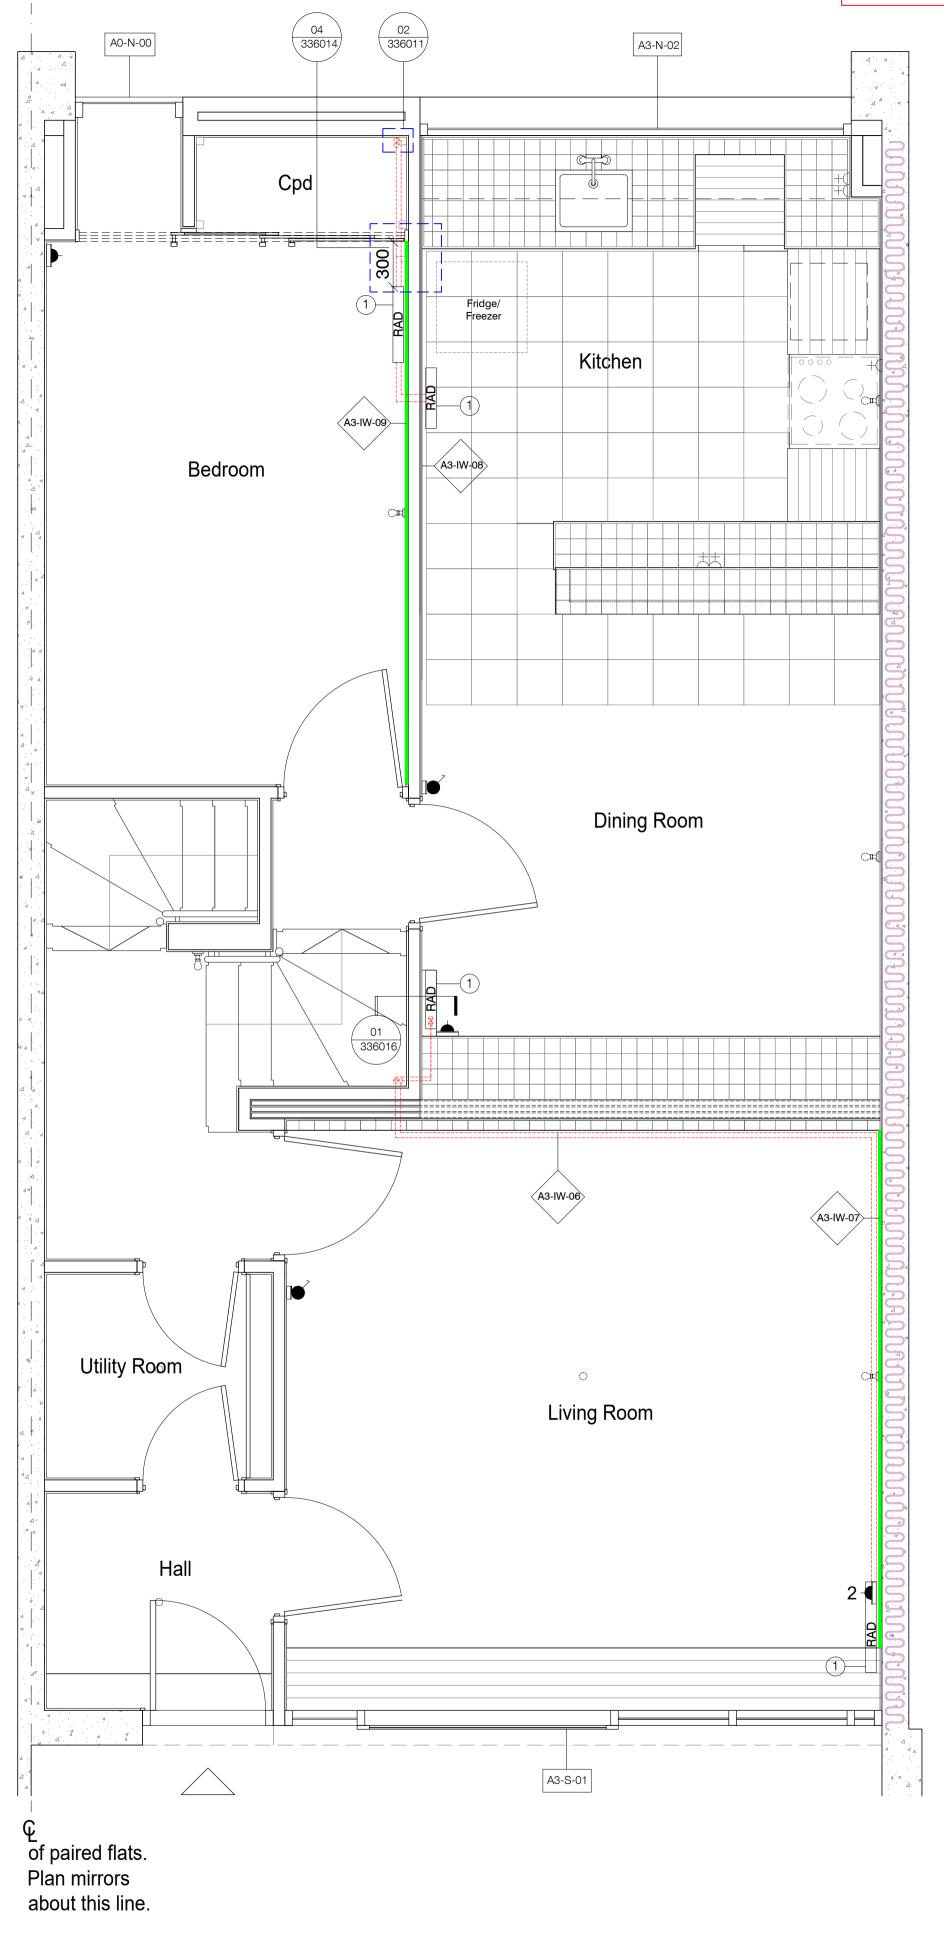

01 336012

of paired flats. Plan mirrors about this line.

Incoming feed from district heating

A0-N-00

-√A3-IW-01>

01 336012

Dwelling Type A3 - Lower Level Plan 1:25

→ 5 HIU

01 336012

Note: All previous works relating to heated ceiling pilot works are to be removed from flat

Dwelling Type A3 - Upper Level Plan 1:25

**Notes** 

 Do not scale this drawing.
All dimensions must be checked on site and any discrepancies verified with the architect. 3. Unless shown otherwise, all dimensions are to

— — — — Heating Pipe Routes

Skirting boards to be replaced

Heated party wall. No fixings should be made into these walls without prior electro-magnetic survey to locate embedded heating coils

FIRE STRATEGY: All service penetration points through risers in dwellings to be fully fire stopped. Also, refer to specialist fire stopping reports