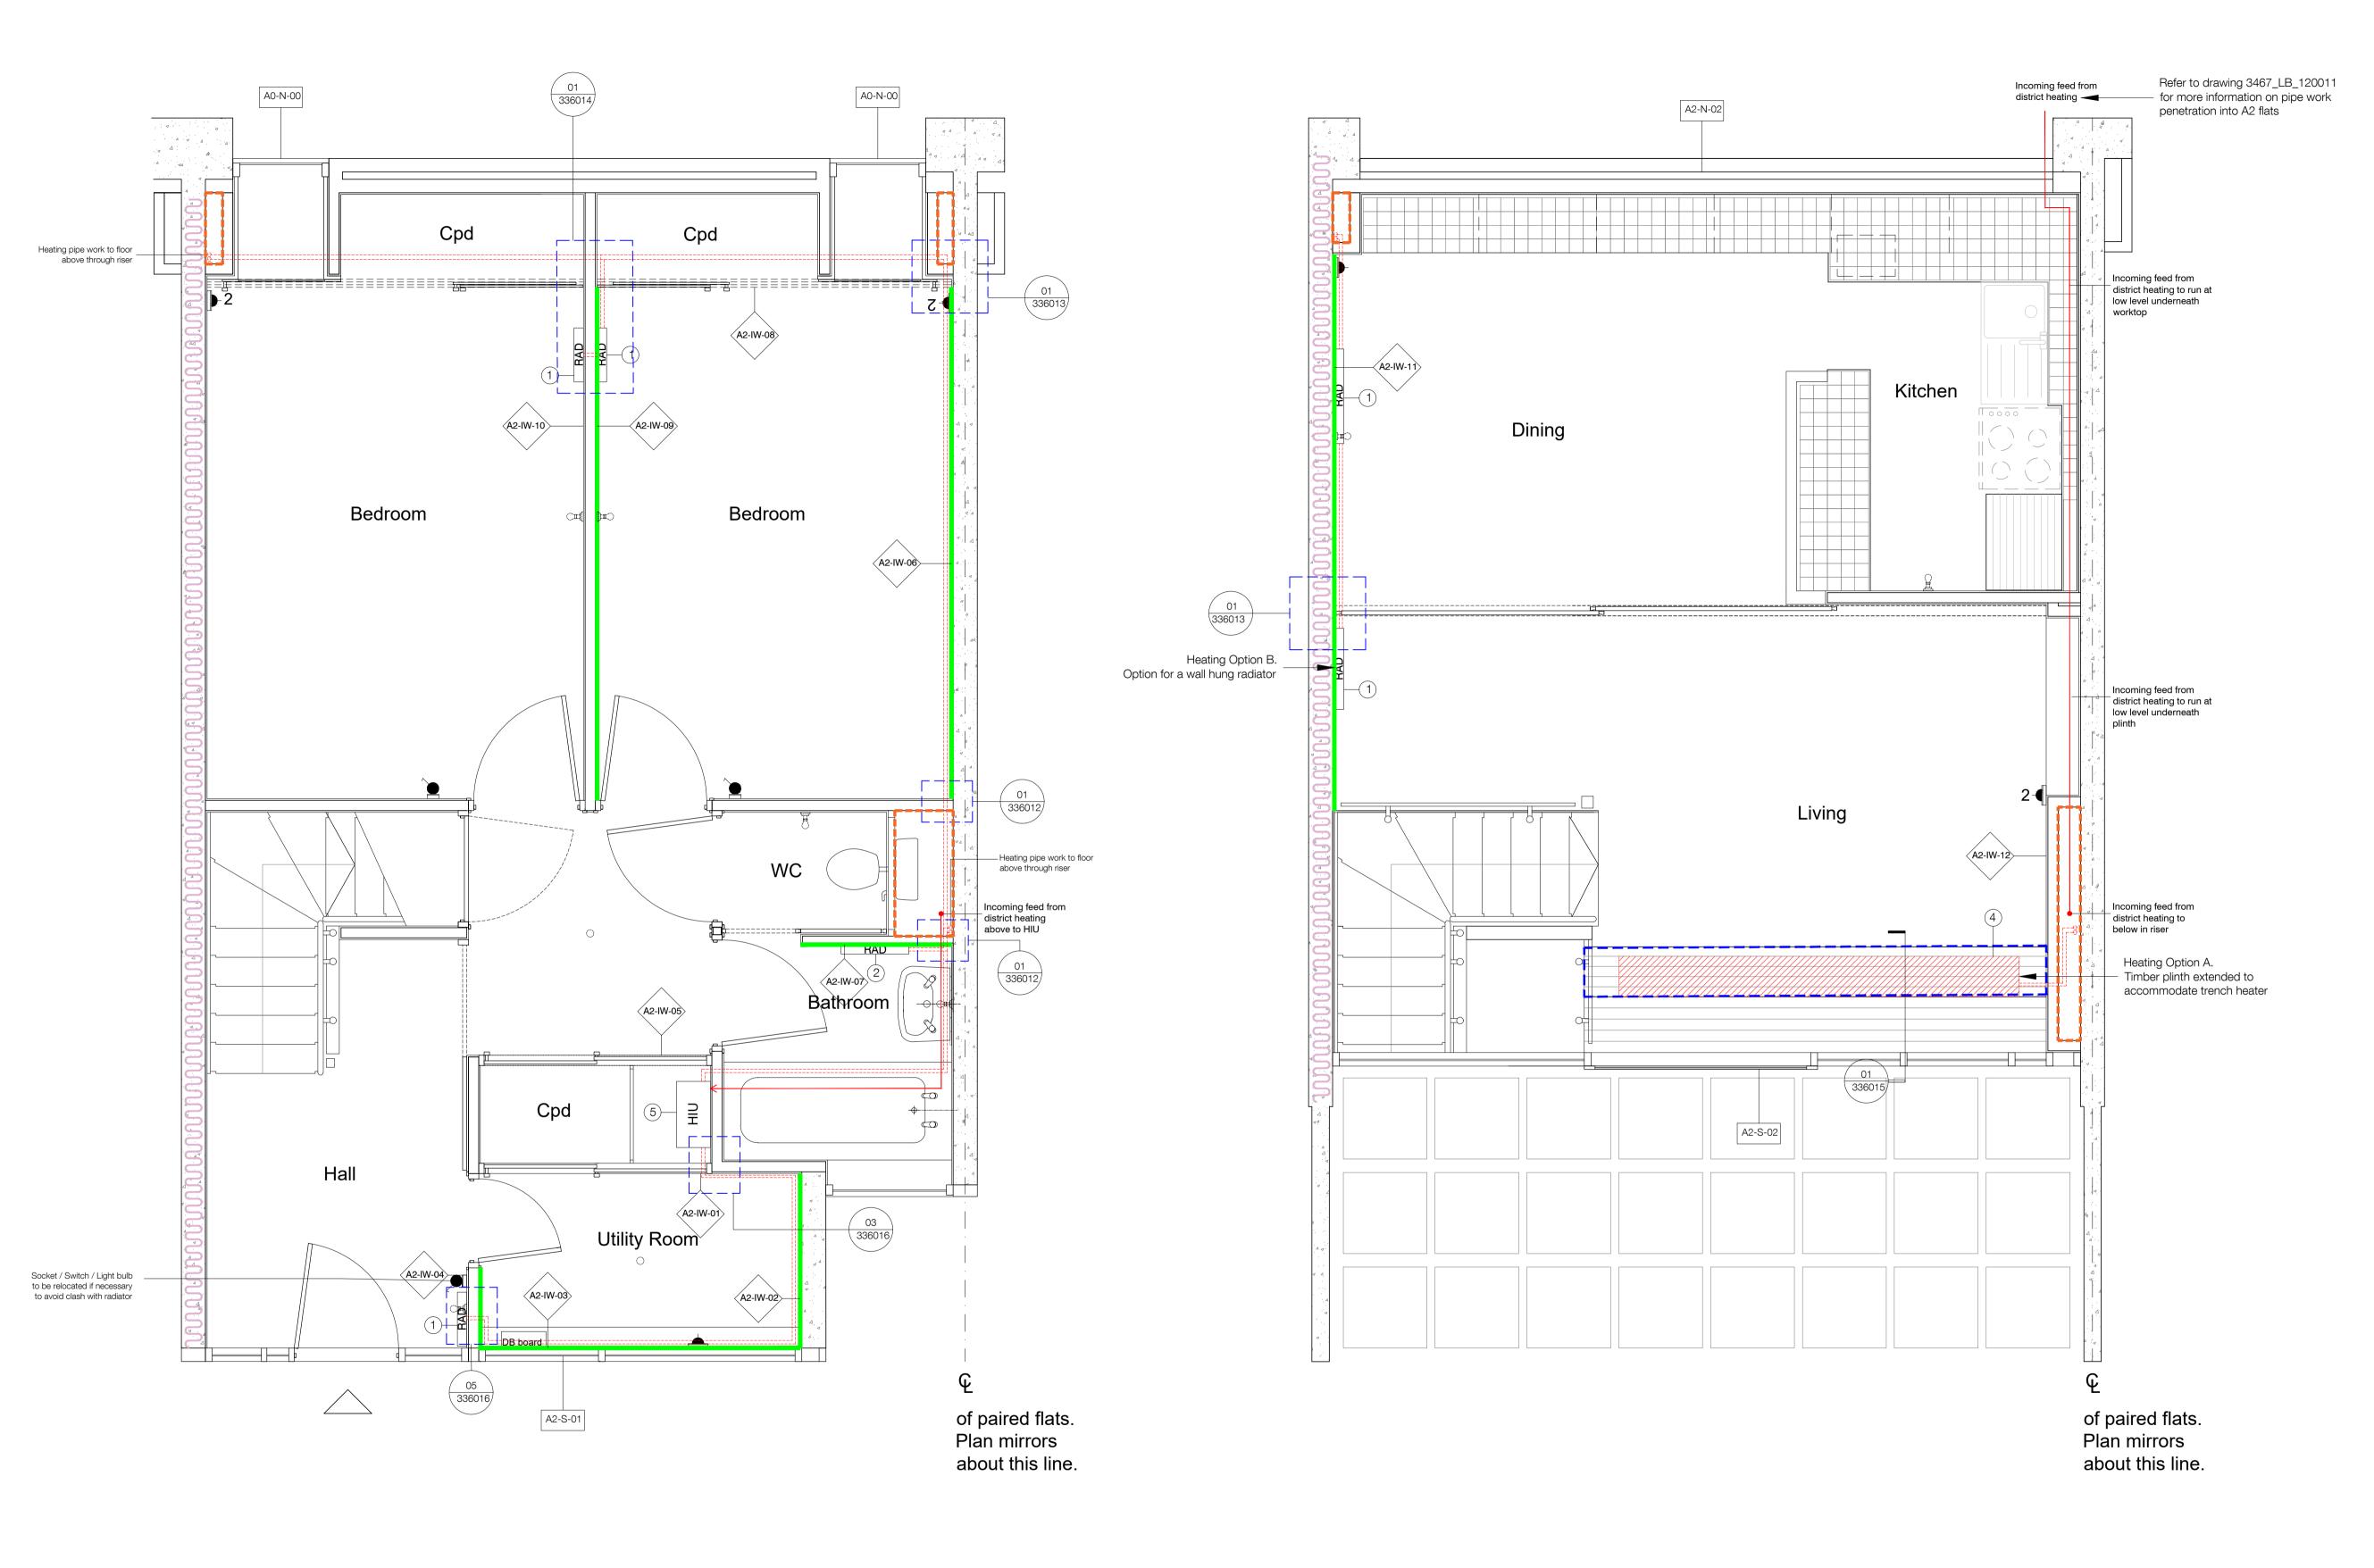

Dwelling Type A2 - Lower Level Plan 1:25

Dwelling Type A2 - Upper Level Plan 1:25

#### Block A Section Key

- ▶2 Double Power Outlet Single Power Outlet
- Wall mounted light Light switch
- 1) Stelrad Planar K2 / Zehnder Vertical Radiator
- 2) Stelrad Planar K1 / Zehnder Horizontal Radiator
- (3) Electrical Sockets moved above skirting to allow new pipes to run at skirting level (4) Trench Heater
- (5) Heating Interface Unit

— — — — Heating Pipe Routes

Skirting boards to be replaced

### NOTE: Living Room Heating Options

- A. Plinth extended to accomodate
- B. Option for radiator along wall, no trench heater

FIRE STRATEGY: All service penetration points through risers in dwellings to be fully fire stopped. Also, refer to specialist fire stopping reports