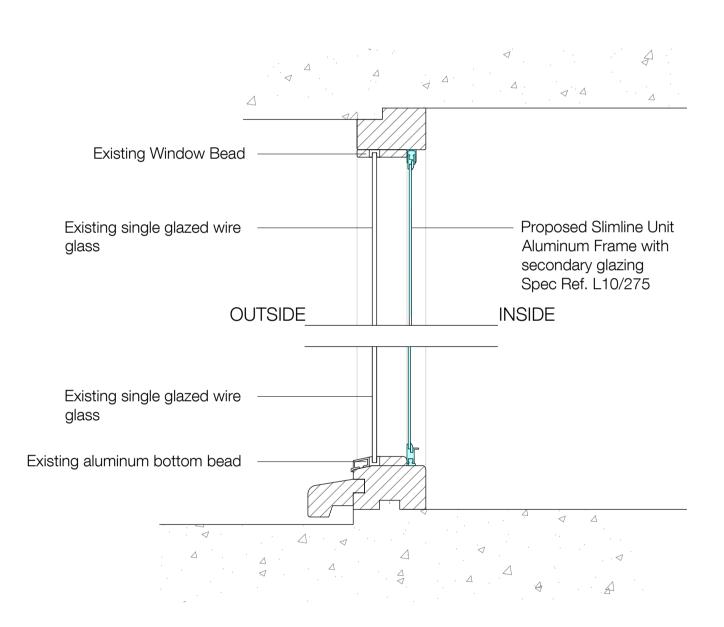

## Proposed - Fixed Timber Window Jamb Detail 1.5

Proposed - Fixed Timber Window Head and Sill Detail

1.5