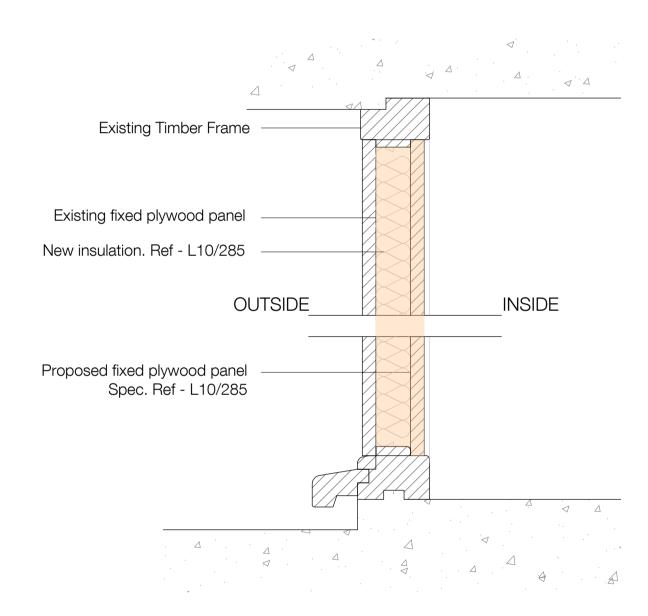

## Proposed - Fixed Plywood Panel Jamb Detail 1.5

Proposed - Fixed Plywood Panel Head and Sill Detail