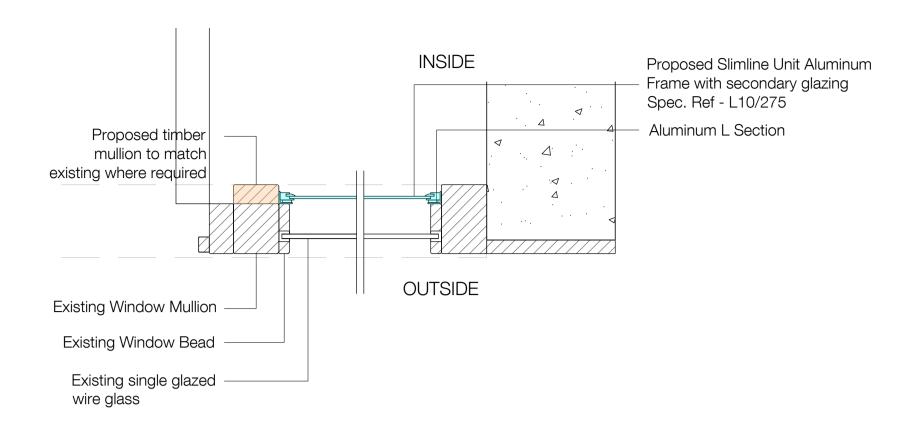

## Proposed - Fixed Timber Window Jamb Detail 1.5

Proposed - Fixed Timber Window Head and Sill Detail

1.5