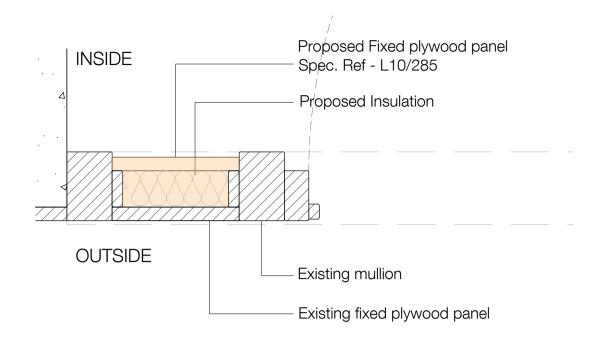

## Proposed - Fixed Plywood Panel Jamb Detail 1.5

Proposed - Fixed Plywood Panel Head and Sill Detail