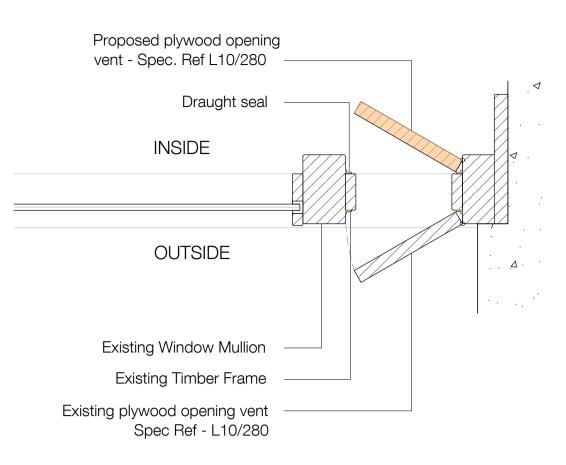

# **Proposed - Plywood Opening Jamb Detail**





## **Proposed - Plywood Opening Vent Head and Sill Detail**



## Proposed - Plywood Opening Vent Head - Stable Doors Section Detail

 Do not scale this drawing.
 All dimensions must be checked on site and any discrepancies verified with the architect. 3. Unless shown otherwise, all dimensions are to structural surfaces.

Notes

4. Drawing to be read with all other issued information. Any discrepancies to be brought to the attention of the architect.

5. This drawing is the copyright of Levitt Bernstein and may not be copied, altered or reproduced in any form, or passed to a third party without license or written consent.

This is not a construction drawing, it is unsuitable for the purpose of construction and must on no account be used a