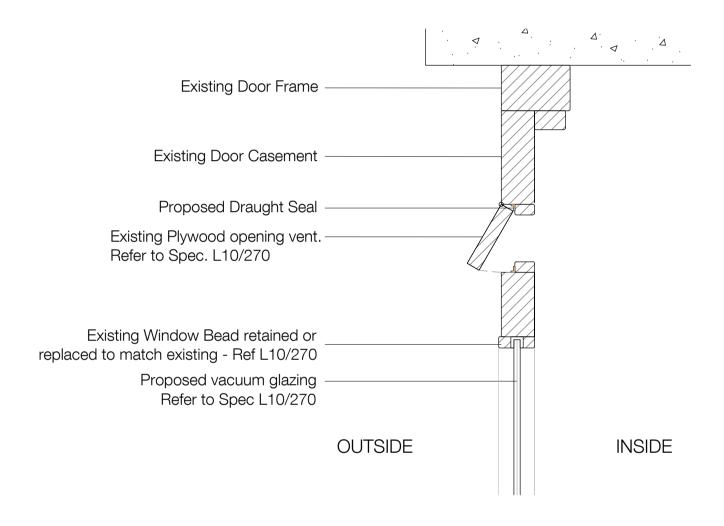

## Proposed - Plywood Opening Vent Head - Stable Doors Section Detail

 Do not scale this drawing.
 All dimensions must be checked on site and any discrepancies verified with the architect. 3. Unless shown otherwise, all dimensions are to structural surfaces.