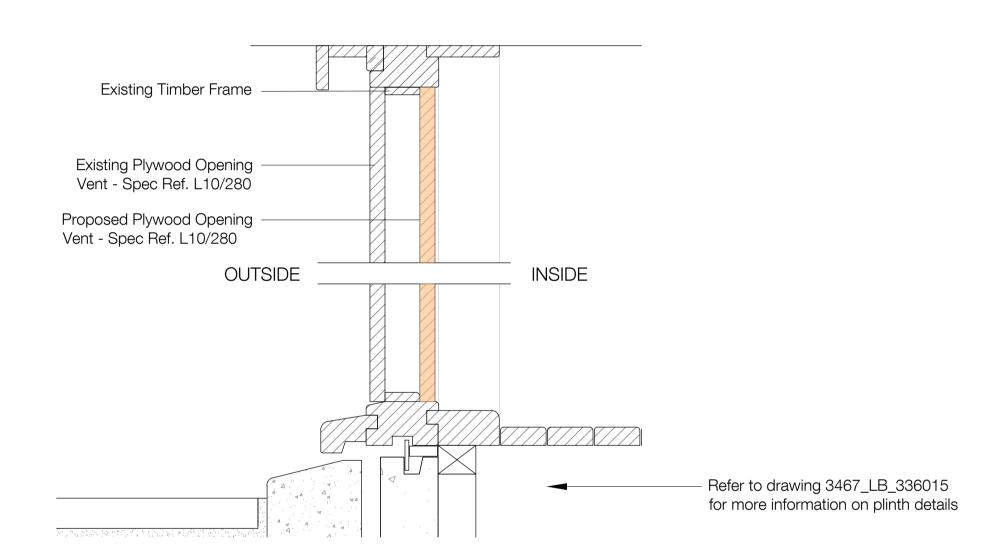

# **Proposed - Plywood Opening Jamb Detail**





## **Proposed - Plywood Opening Vent Head and Sill Detail**



## Proposed - Plywood Opening Vent Head - Stable Doors Section Detail

 Do not scale this drawing.
 All dimensions must be checked on site and any discrepancies verified with the architect. 3. Unless shown otherwise, all dimensions are to structural surfaces.

Notes

4. Drawing to be read with all other issued information. Any discrepancies to be brought to the attention of the architect.

5. This drawing is the copyright of Levitt Bernstein and may not be copied, altered or reproduced in any form, or passed to a third party without license or written consent.

This is not a construction drawing, it is unsuitable for the purpose of construction and must on no account be used as such.

P3 17.11.23 - Planning & Listed Buildin