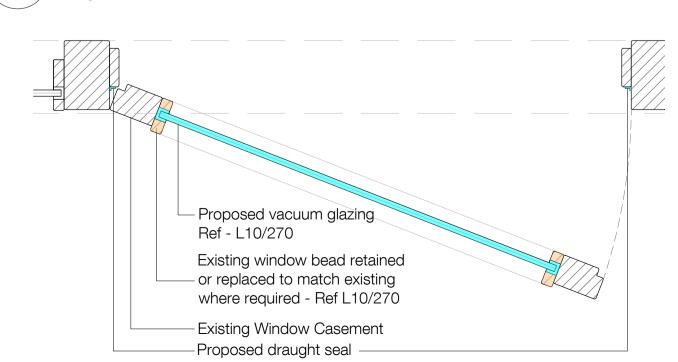

#### **Proposed - Casement Timber Window Jamb Detail** 1.5



## **Proposed - Casement Timber Window Head and Sill Detail**



**Proposed - Single Casement Timber Window Jamb Detail** 



# Proposed - Top Hung Casement Timber Window Jamb Detail



# Proposed - Top Hung Casement Timber Window Head and Sill Detail

#### **Notes**

 Do not scale this drawing.
All dimensions must be checked on site and any discrepancies verified with the architect. 3. Unless shown otherwise, all dimensions are to structural surfaces. 4. Drawing to be read with all other issued information. Any discrepancies to be brought to the

attention of the architect. 5. This drawing is the copyright of Levitt Bernstein and may not be copied, altered or reproduced in any form, or passed to a third party without license or written consent.

This is not a construction drawing, it is unsuitable for the purpose of construction and must on no accoun