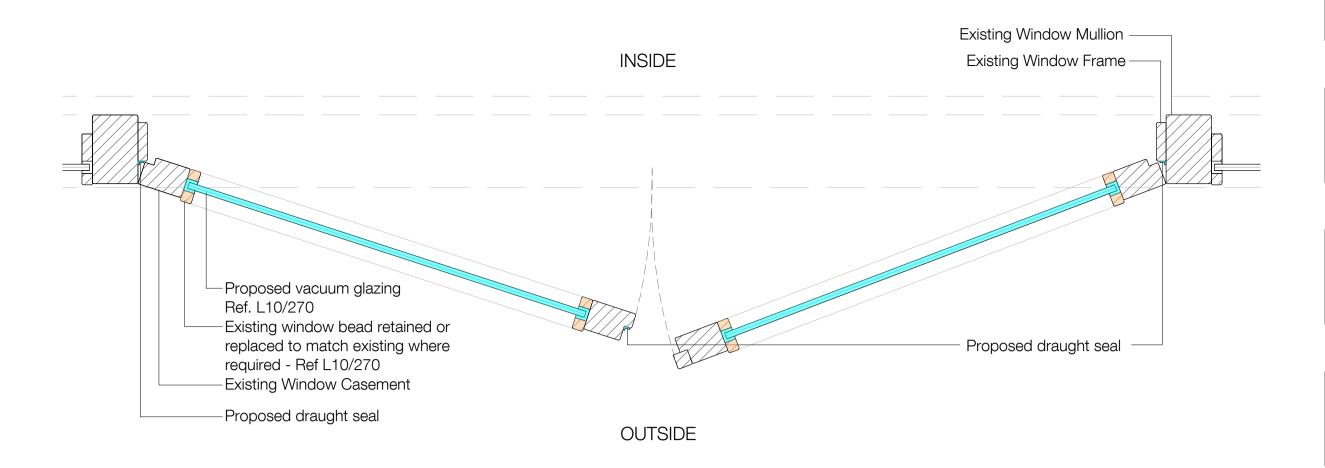

#### **Proposed - Casement Timber Window Jamb Detail** 1.5



## **Proposed - Casement Timber Window Head and Sill Detail**



**Proposed - Single Casement Timber Window Jamb Detail** 



# Proposed - Top Hung Casement Timber Window Jamb Detail



# Proposed - Top Hung Casement Timber Window Head and Sill Detail

#### **Notes**

 Do not scale this drawing.
All dimensions must be checked on site and any discrepancies verified with the architect. 3. Unless shown otherwise, all dimensions are to structural surfaces. 4. Drawing to be read with all other issued information. Any discrepancies to be brought to the

attention of the architect. 5. This drawing is the copyright of Levitt Bernstein and may not be copied, altered or reproduced in any form, or passed to a third party without license