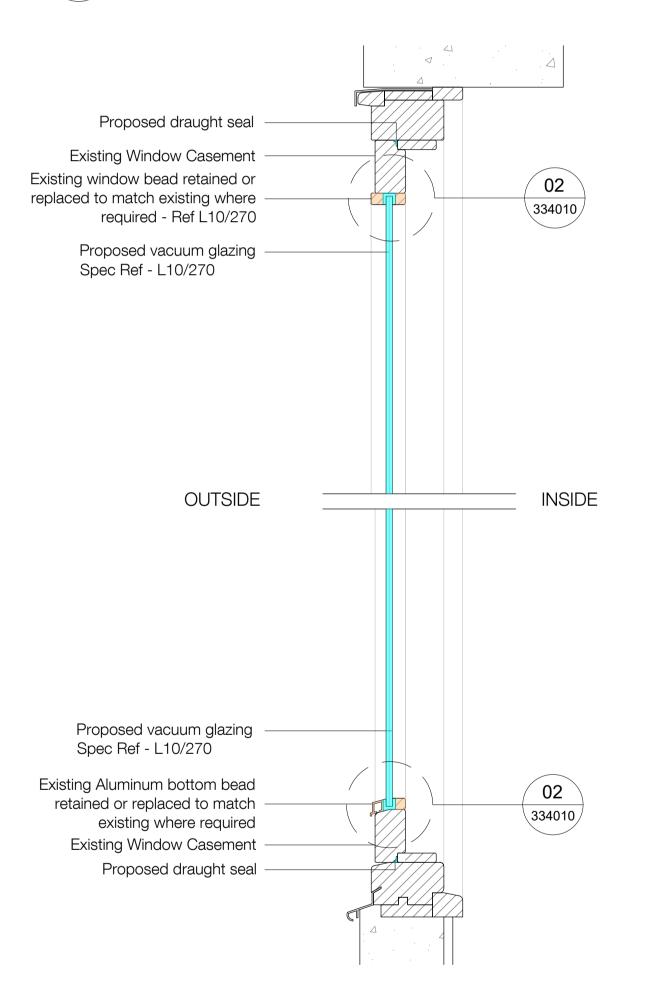

## **Proposed - Casement Timber Window Head and Sill Detail**

**Proposed - Single Casement Timber Window Jamb Detail** 