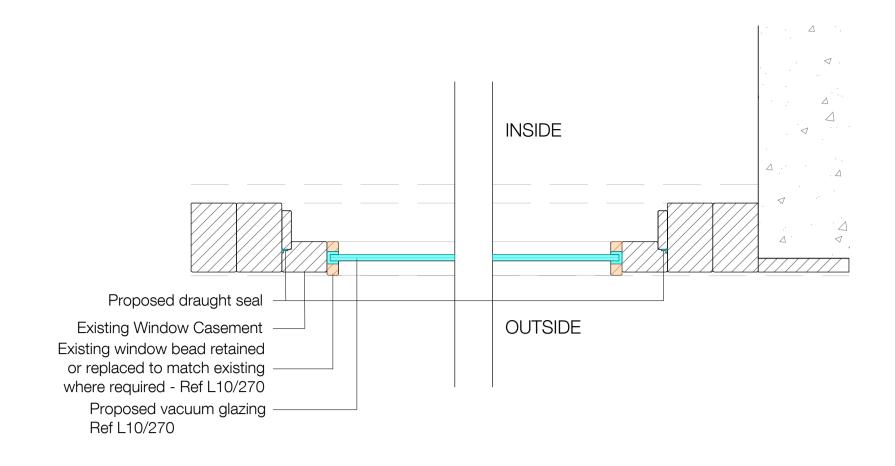

#### **Proposed - Casement Timber Window Jamb Detail** 1.5



## **Proposed - Casement Timber Window Head and Sill Detail**



**Proposed - Single Casement Timber Window Jamb Detail** 



# Proposed - Top Hung Casement Timber Window Jamb Detail



# Proposed - Top Hung Casement Timber Window Head and Sill Detail

#### **Notes**

 Do not scale this drawing.
All dimensions must be checked on site and any discrepancies verified with the architect. 3. Unless shown otherwise, all dimensions are to structural surfaces. 4. Drawing to be read with all other issued information. Any discrepancies to be brought to the

attention of the architect. 5. This drawing is the copyright of Levitt Bernstein and may not be copied, altered or reproduced in any form, or passed to a third party without license or written consent.

This is not a construction drawing, it is unsuitable for the purpose of construction and must on no account be used as such.

P3 17.11.23 - Planning & Listed Building