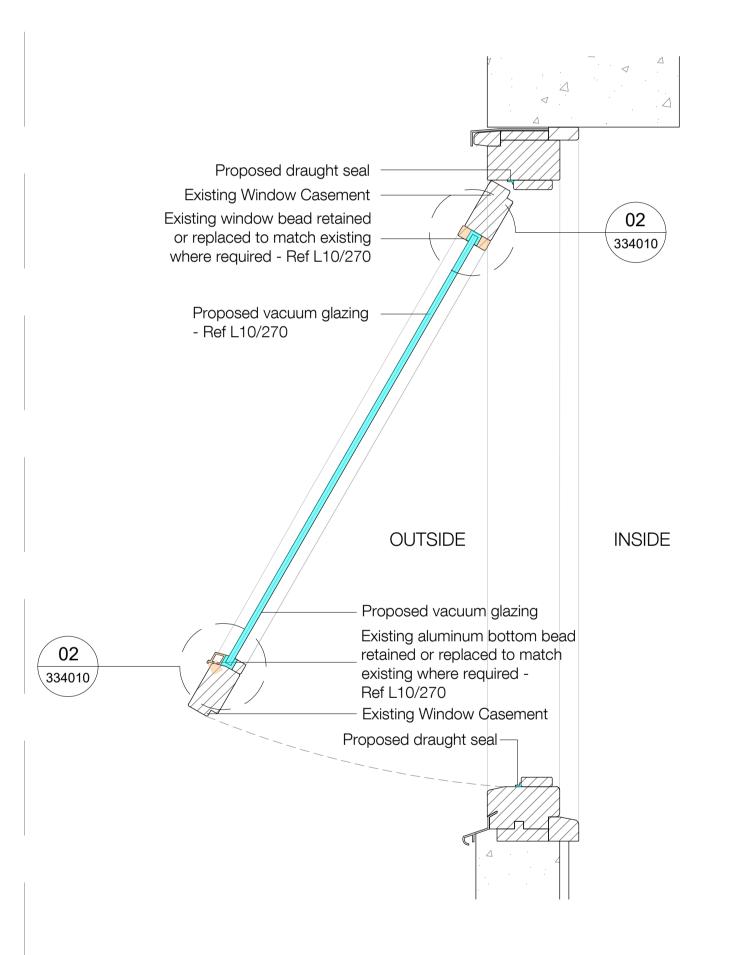

#### **Proposed - Casement Timber Window Jamb Detail** 1.5



## **Proposed - Casement Timber Window Head and Sill Detail**



**Proposed - Single Casement Timber Window Jamb Detail** 



# Proposed - Top Hung Casement Timber Window Jamb Detail



# Proposed - Top Hung Casement Timber Window Head and Sill Detail

#### **Notes**

 Do not scale this drawing.
All dimensions must be checked on site and any discrepancies verified with the architect. 3. Unless shown otherwise, all dimensions are to structural surfaces. 4. Drawing to be read with all other issued information. Any discrepancies to be brought to the

attention of the architect. 5. This drawing is the copyright of Levitt Bernstein and may not be copied, altered or reproduced in any form, or passed to a third party without license or written consent.

This is not a construction drawing, it is unsuitable for the purpose of construction and must on no account be used as such.

P3 17.11.23 - Planning & Listed Building Consent P2 07.04.22 - For comment P1 15.01.21 - Planning & L