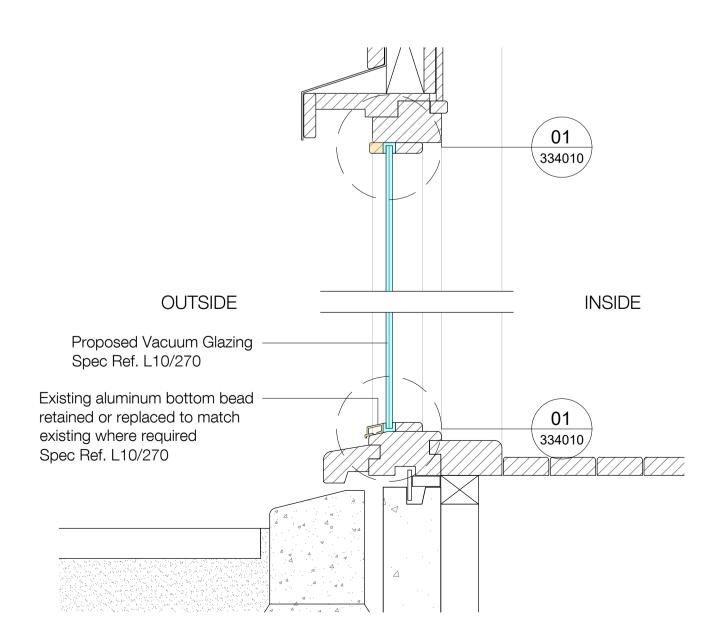

# **Proposed - Fixed Timber Window Jamb Detail**

**Proposed - Fixed Timber Window Head and Sill Detail** 