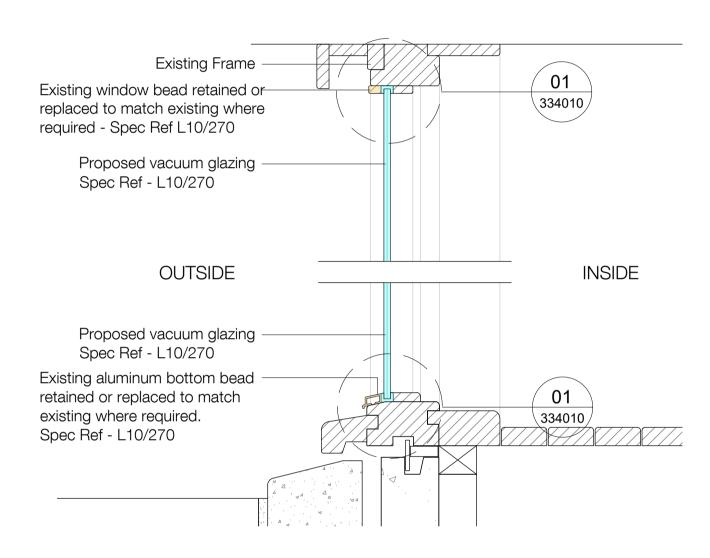

# **Proposed - Fixed Timber Window Jamb Detail**

**Proposed - Fixed Timber Window Head and Sill Detail** 