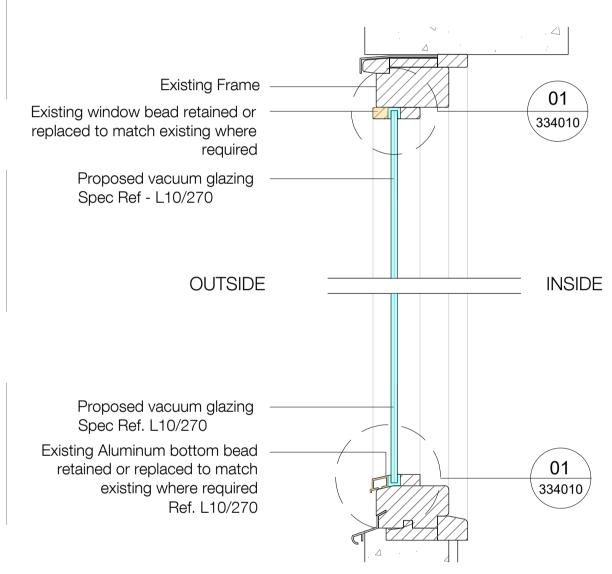

## **Proposed - Fixed Timber Window Jamb Detail** 1.5

## **Proposed - Fixed Timber Window Head and Sill Detail** 1.5

**Proposed - Fixed Timber Window Head and Sill Detail for A3** 

# **Proposed - Fixed Timber Window Jamb Detail**

**Proposed - Fixed Timber Window Head and Sill Detail** 