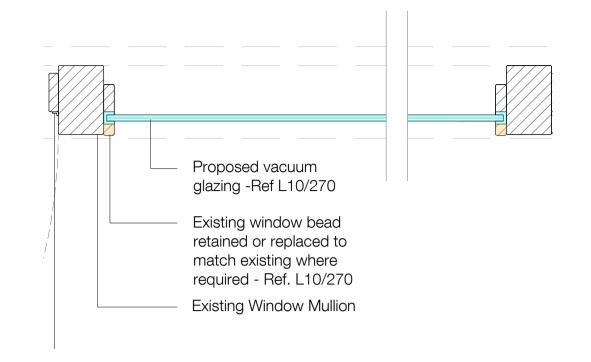

## **Proposed - Fixed Timber Window Jamb Detail** 1.5



## **Proposed - Fixed Timber Window Head and Sill Detail** 1.5



**Proposed - Fixed Timber Window Head and Sill Detail for A3** 



# **Proposed - Fixed Timber Window Jamb Detail**



**Proposed - Fixed Timber Window Head and Sill Detail** 

#### **Notes**

written consent.

 Do not scale this drawing.
 All dimensions must be checked on site and any discrepancies verified with the architect. 3. Unless shown otherwise, all dimensions are to structural surfaces.

4. Drawing to be read with all other issued information. Any discrepancies to be brought to the attention of the architect. 5. This drawing is the copyright of Levitt Bernstein and may not be copied, altered or reproduced in any

form, or passed to a third party without license or

This is not a construction drawing, it is unsuitable for the purpose of construction and must on no account be used as such.

P3 17.11.23 - Planning & Listed Building Consent P2 07.