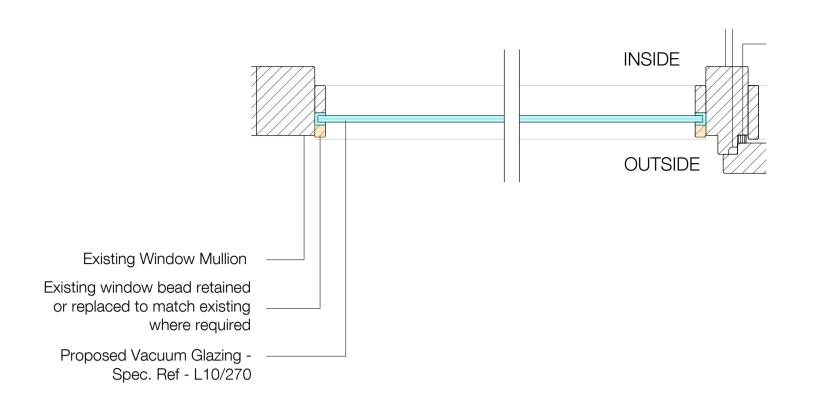

## **Proposed - Fixed Timber Window Jamb Detail** 1.5



## **Proposed - Fixed Timber Window Head and Sill Detail** 1.5



**Proposed - Fixed Timber Window Head and Sill Detail for A3** 



# **Proposed - Fixed Timber Window Jamb Detail**



**Proposed - Fixed Timber Window Head and Sill Detail** 

#### **Notes**

written consent.

 Do not scale this drawing.
 All dimensions must be checked on site and any discrepancies verified with the architect. 3. Unless shown otherwise, all dimensions are to structural surfaces.

4. Drawing to be read with all other issued information. Any discrepancies to be brought to the attention of the architect. 5. This drawing is the copyright of Levitt Bernstein and may not be copied, altered or reproduced in any

form, or passed to a third party without lic