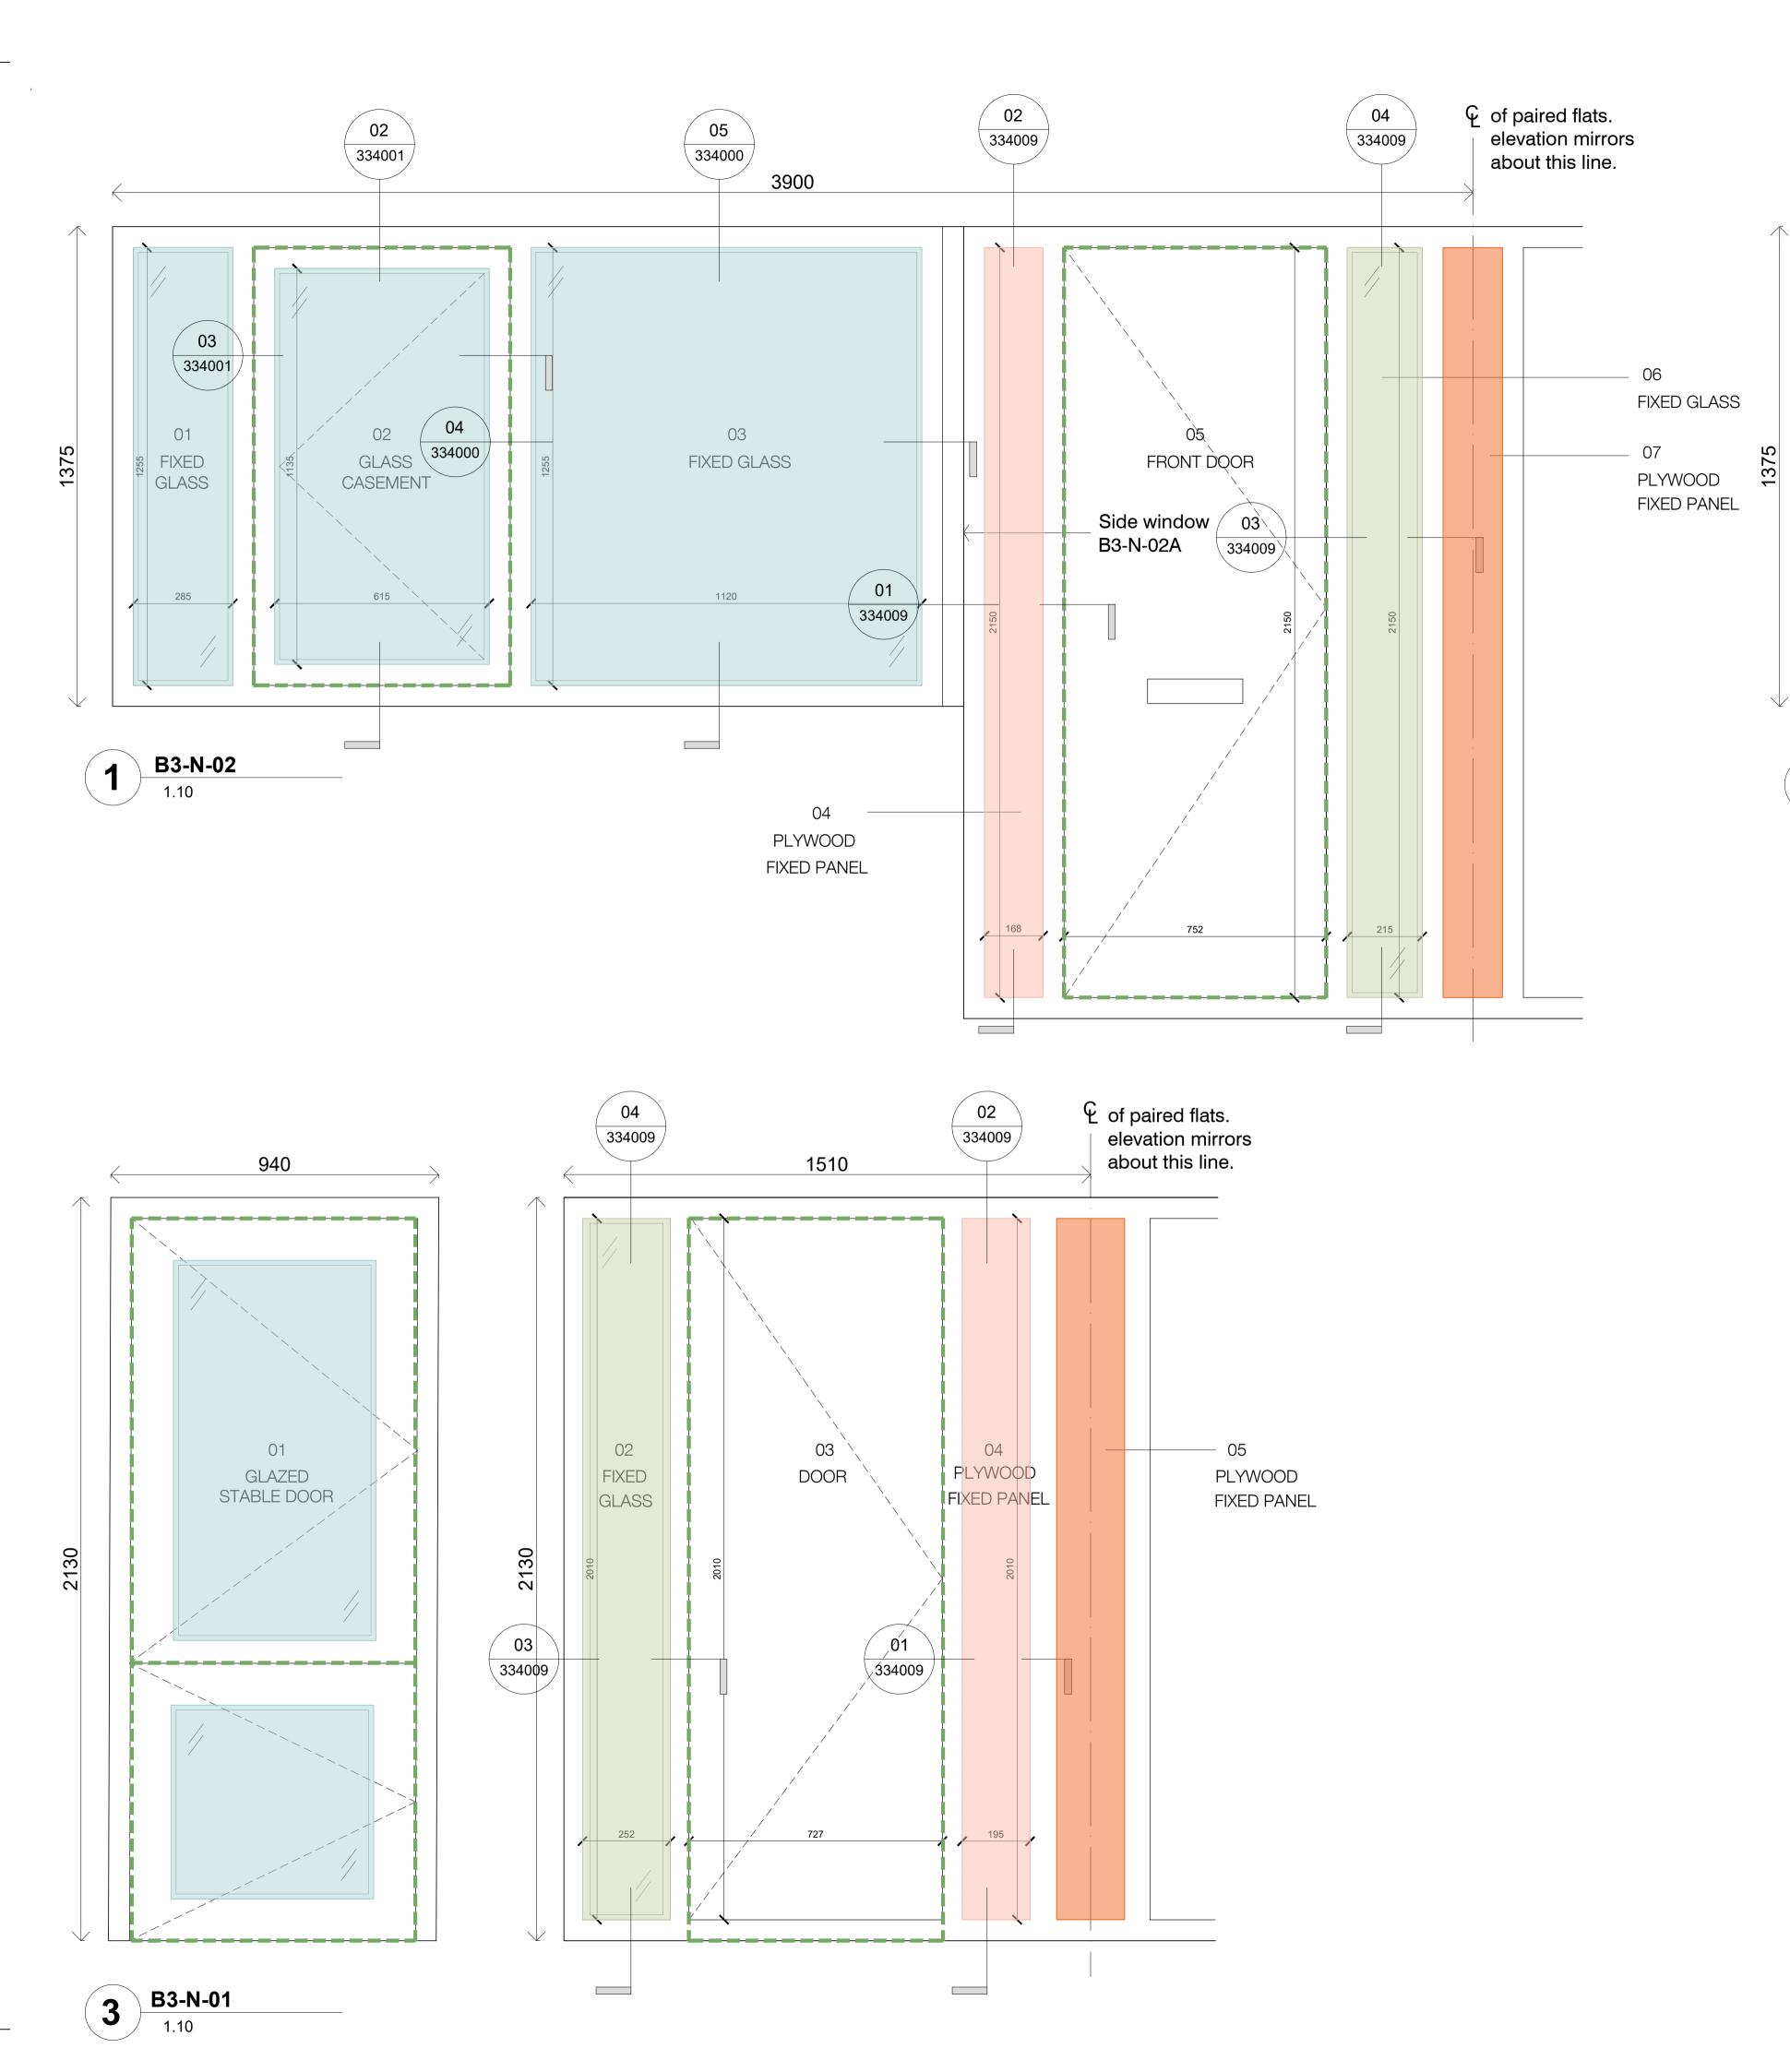

# **Notes**

02

334006

1300

02

FIXED GLASS

B3-N-02A

1.10

01

334006

 Do not scale this drawing.
 All dimensions must be checked on site and any discrepancies verified with the architect. 3. Unless shown otherwise, all dimensions are to structural surfaces.

4. Drawing to be read with all other issued information. Any discrepancies to be brought to the