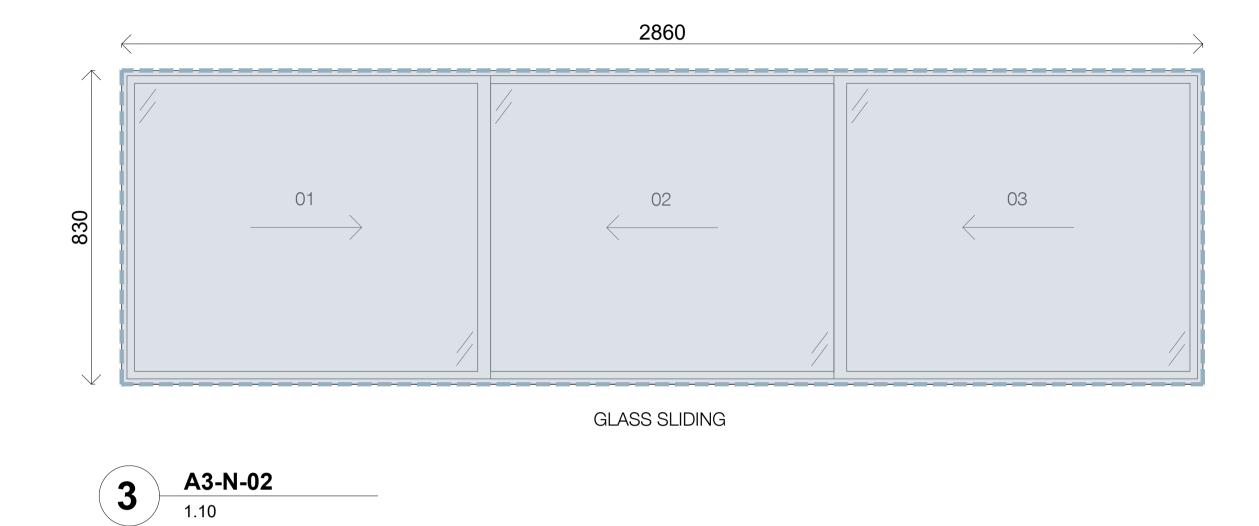

## Thermal Fabric Improvements

Drawings to be read in conjunction with Specification. L10

Notes: Dimensions are approximate and required to be checked and confirmed on site.

KEY:

|      | Single glazing to be replaced with double vacuum glazing within existing douglas fir frame. Refer to Spec. L10 / 270           |
|------|--------------------------------------------------------------------------------------------------------------------------------|
| [[]] | Review and re-seal window or door where necessary                                                                              |
|      | Insulate plywood opening vent, replace<br>handle and re-seal and install secondary<br>openable panel. Refer to Spec. L10 / 280 |
|      | Fixed secondary glazing to retained wire glass. Refer to Spec. L10 / 275                                                       |
|      | Insulate plywood fixed panel. Refurbish<br>and replace where required. Refer to<br>Spec. L10 / 285                             |
|      | Refurbish or replace Plywood Fixed Panel<br>where required. Refer to Spec. L10 / 285                                           |
|      | Replace louvred glass with top hung window<br>on winder. Refer to Spec. L10 / 290                                              |
| []]] | Refurbish secondary glazing where<br>missing, difficult to operate or broken.<br>Refer to Spec. L10/ 340                       |
|      | Refurbish operation and seals of window where broken Refer to Spec. L10 / 340                                                  |