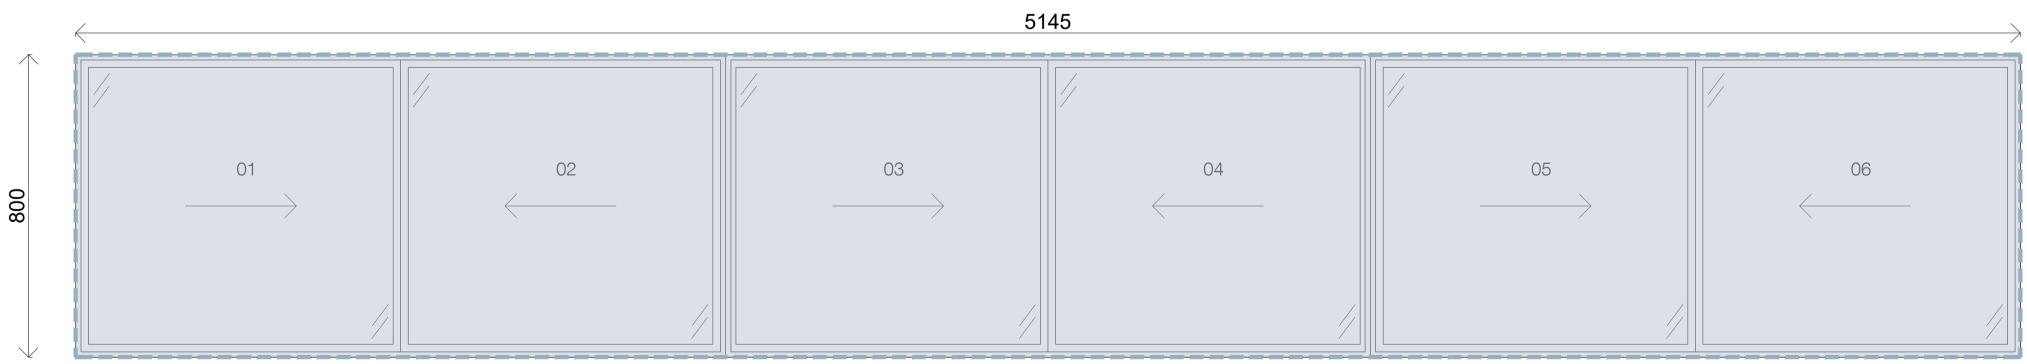

## Thermal Fabric Improvements

Drawings to be read in conjunction with Specification. L10

Notes: Dimensions are approximate and required to be checked and confirmed on site.

KEY:

|      | Single glazing to be replaced with double vacuum glazing within existing douglas fir frame. Refer to Spec. L10 / 270           |
|------|--------------------------------------------------------------------------------------------------------------------------------|
| [[]] | Review and re-seal window or door where necessary                                                                              |
|      | Insulate plywood opening vent, replace<br>handle and re-seal and install secondary<br>openable panel. Refer to Spec. L10 / 280 |
|      | Fixed secondary glazing to retained wire glass. Refer to Spec. L10 / 275                                                       |
|      | Insulate plywood fixed panel. Refurbish<br>and replace where required. Refer to<br>Spec. L10 / 285                             |
|      | Refurbish or replace Plywood Fixed Panel<br>where required. Refer to Spec. L10 / 285                                           |
|      | Replace louvred glass with top hung window<br>on winder. Refer to Spec. L10 / 290                                              |
| []]] | Refurbish secondary glazing where<br>missing, difficult to operate or broken.<br>Refer to Spec. L10/ 340                       |
|      | Refurbish operation and seals of window where broken Refer to Spec. L10 / 340                                                  |