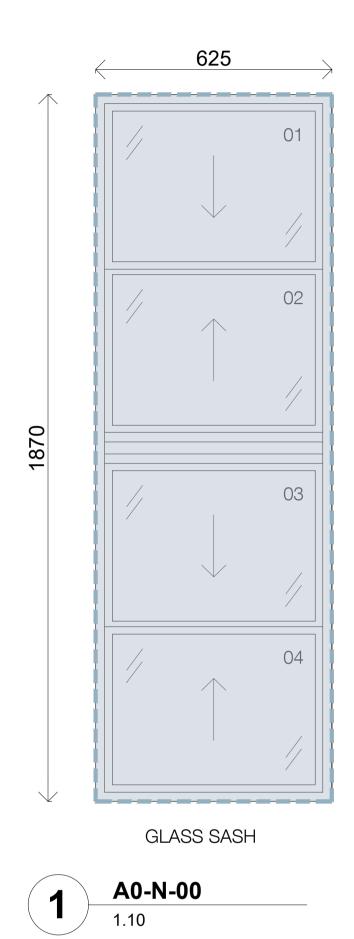

## Thermal Fabric Improvements

Drawings to be read in conjunction with Specification. L10

Notes: Dimensions are approximate and required to be checked and confirmed on site.

KEY:

|      | Single glazing to be replaced with double vacuum glazing within existing douglas fir frame. Refer to Spec. L10 / 270           |
|------|--------------------------------------------------------------------------------------------------------------------------------|
| [[]] | Review and re-seal window or door where necessary                                                                              |
|      | Insulate plywood opening vent, replace<br>handle and re-seal and install secondary<br>openable panel. Refer to Spec. L10 / 280 |
|      | Fixed secondary glazing to retained wire glass. Refer to Spec. L10 / 275                                                       |
|      | Insulate plywood fixed panel. Refurbish<br>and replace where required. Refer to<br>Spec. L10 / 285                             |
|      | Refurbish or replace Plywood Fixed Panel<br>where required. Refer to Spec. L10 / 285                                           |
|      | Replace louvred glass with top hung window<br>on winder. Refer to Spec. L10 / 290                                              |
| []]] | Refurbish secondary glazing where<br>missing, difficult to operate or broken.<br>Refer to Spec. L10/ 340                       |
|      | Refurbish operation and seals of window where broken Refer to Spec. L10 / 340                                                  |