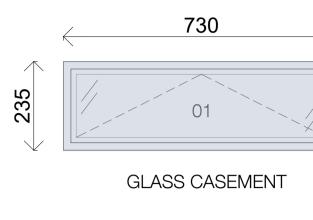

## Thermal Fabric Improvements

Drawings to be read in conjunction with Specification. L10

Notes: Dimensions are approximate and required to be checked and confirmed on site.

KEY:

|      | Single glazing to be replaced with double vacuum glazing within existing douglas fir frame. Refer to Spec. L10 / 270           |
|------|--------------------------------------------------------------------------------------------------------------------------------|
| [[]] | Review and re-seal window or door where necessary                                                                              |
|      | Insulate plywood opening vent, replace<br>handle and re-seal and install secondary<br>openable panel. Refer to Spec. L10 / 280 |
|      | Fixed secondary glazing to retained wire glass. Refer to Spec. L10 / 275                                                       |
|      | Insulate plywood fixed panel. Refurbish<br>and replace where required. Refer to<br>Spec. L10 / 285                             |
|      | Refurbish or replace Plywood Fixed Panel<br>where required. Refer to Spec. L10 / 285                                           |
|      | Replace louvred glass with top hung window<br>on winder. Refer to Spec. L10 / 290                                              |
| []]] | Refurbish secondary glazing where<br>missing, difficult to operate or broken.<br>Refer to Spec. L10/ 340                       |
|      | Refurbish operation and seals of window where broken Refer to Spec. L10 / 340                                                  |