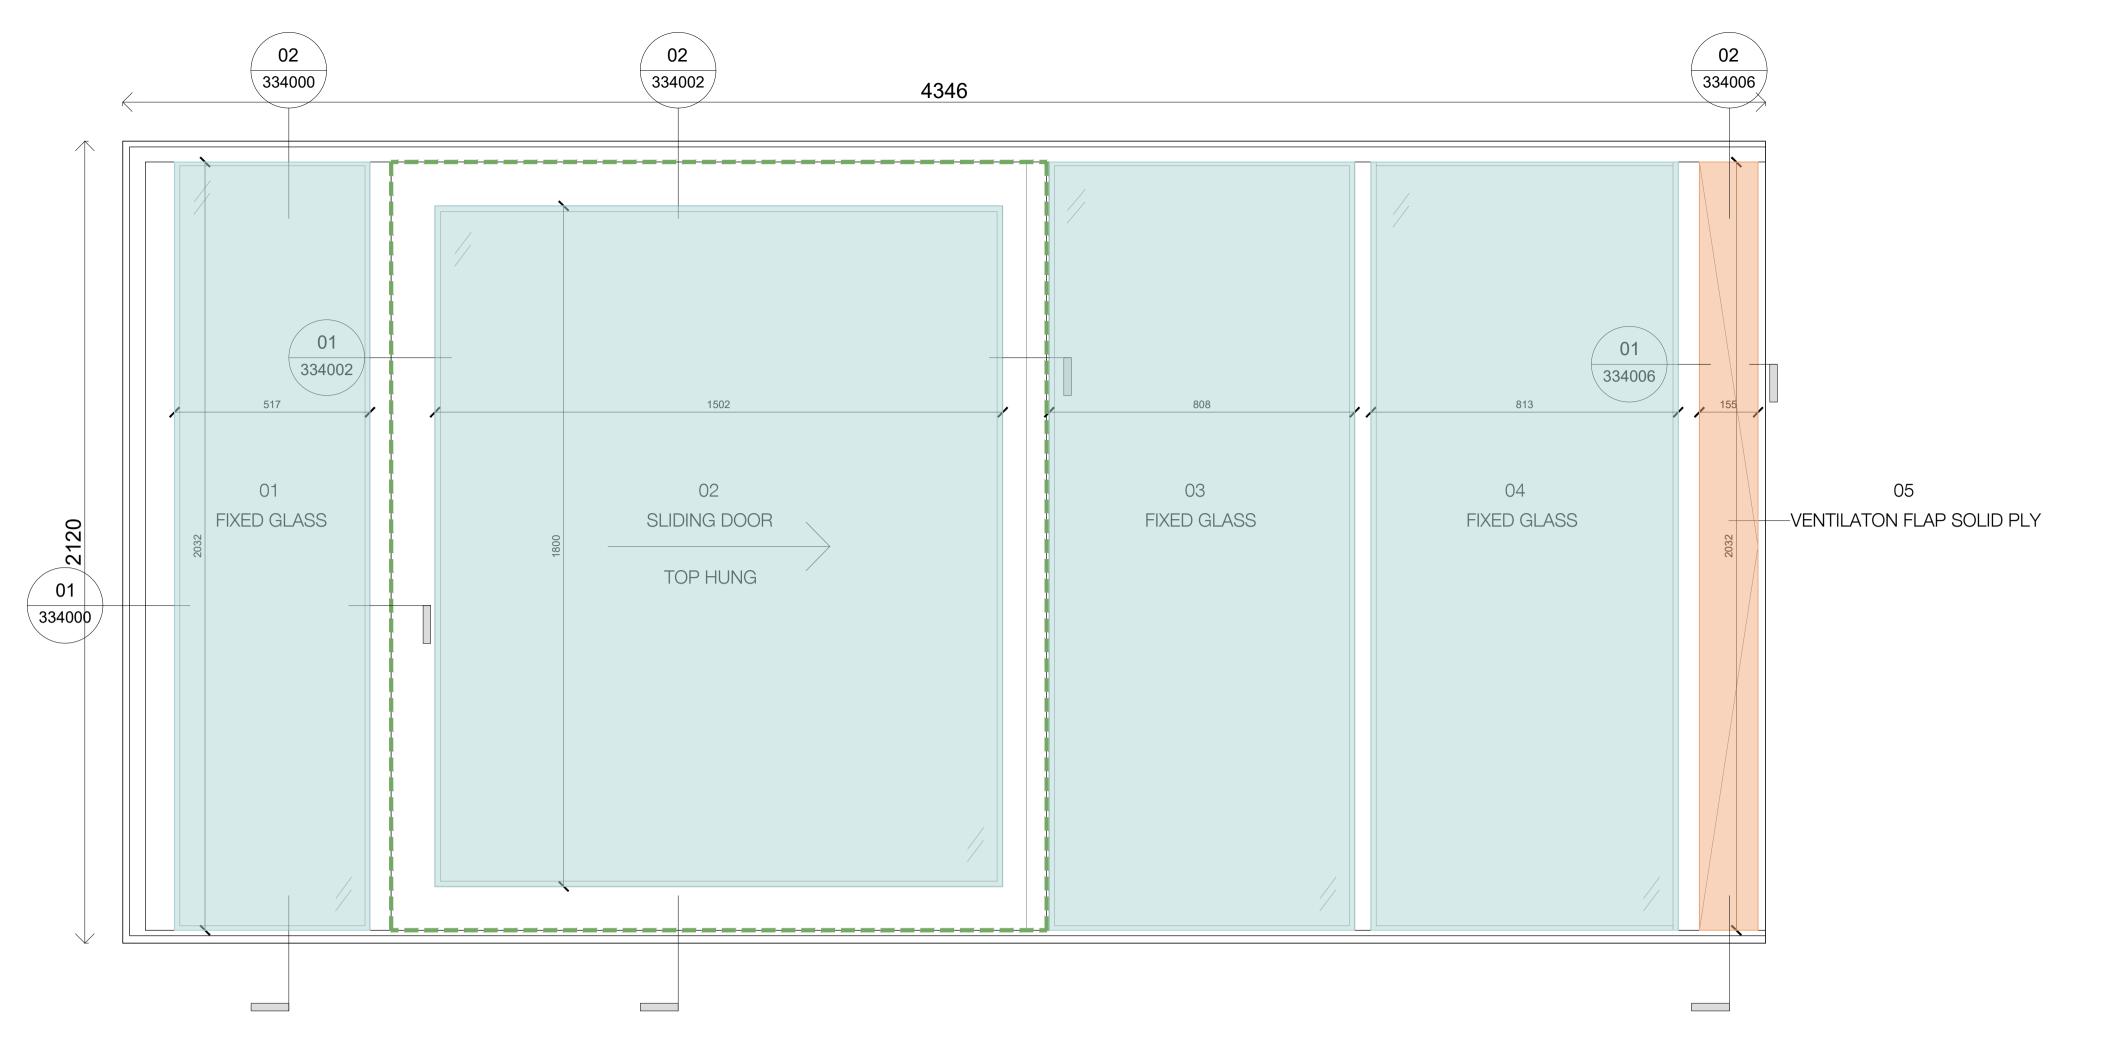

## KEY:

Single glazing to be replaced with double vacuum glazing within existing douglas fir frame. Refer to Spec. L10 / 270

Review and re-seal window or door where Insulate plywood opening vent, replace

handle and re-seal and install secondary openable panel. Refer to Spec. L10 / 280

Fixed secondary glazing to retained wire glass. Refer to Spec. L10 / 275

Spec. L10 / 285 Refurbish or replace Plywood Fixed Panel where required. Refer to Spec. L10 / 285

Replace louvred glass with top hung window on winder. Refer to Spec. L10 / 290 Refurbish secondary glazing where

P3 17.11.23 - Planning & Listed Building Consent KS
P2 07.04.22 - For comment KS
P1 15.01.21 - Planning & Listed Building Consent CM