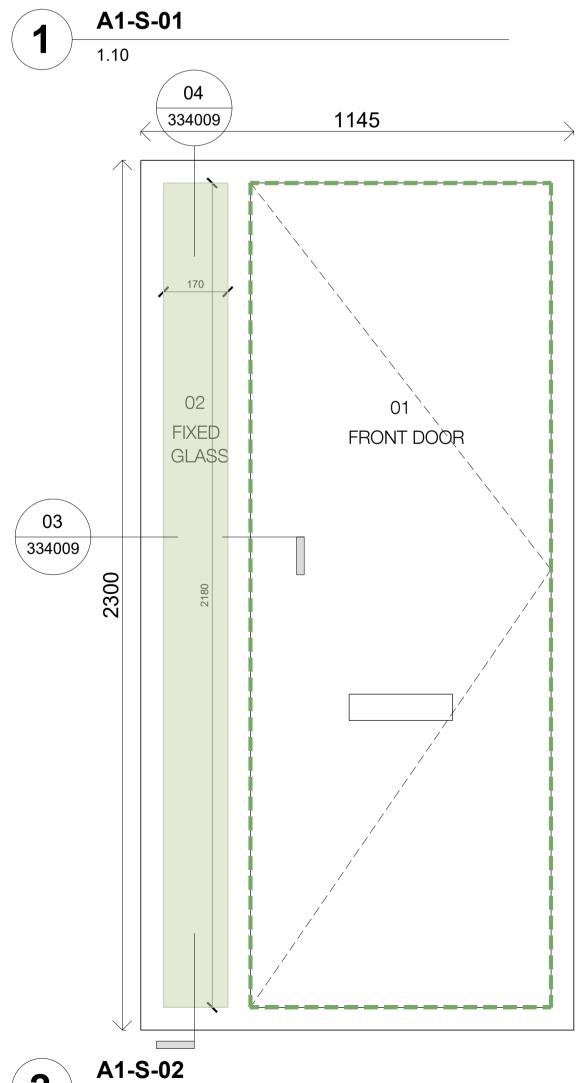

## KEY:

Single glazing to be replaced with double vacuum glazing within existing douglas fir frame. Refer to Spec. L10 / 270

Review and re-seal window or door where Insulate plywood opening vent, replace

handle and re-seal and install secondary openable panel. Refer to Spec. L10 / 280

Fixed secondary glazing to retained wire glass. Refer to Spec. L10 / 275

Spec. L10 / 285 Refurbish or replace Plywood Fixed Panel where required. Refer to Spec. L10 / 285

Replace louvred glass with top hung window on winder. Refer to Spec. L10 / 290 Refurbish secondary glazing where

P3 17.11.23 - Planning & Listed Building Consent KS
P2 07.04.22 - For comment KS
P1 15.01.21 - Planning & Listed Building Consent CM