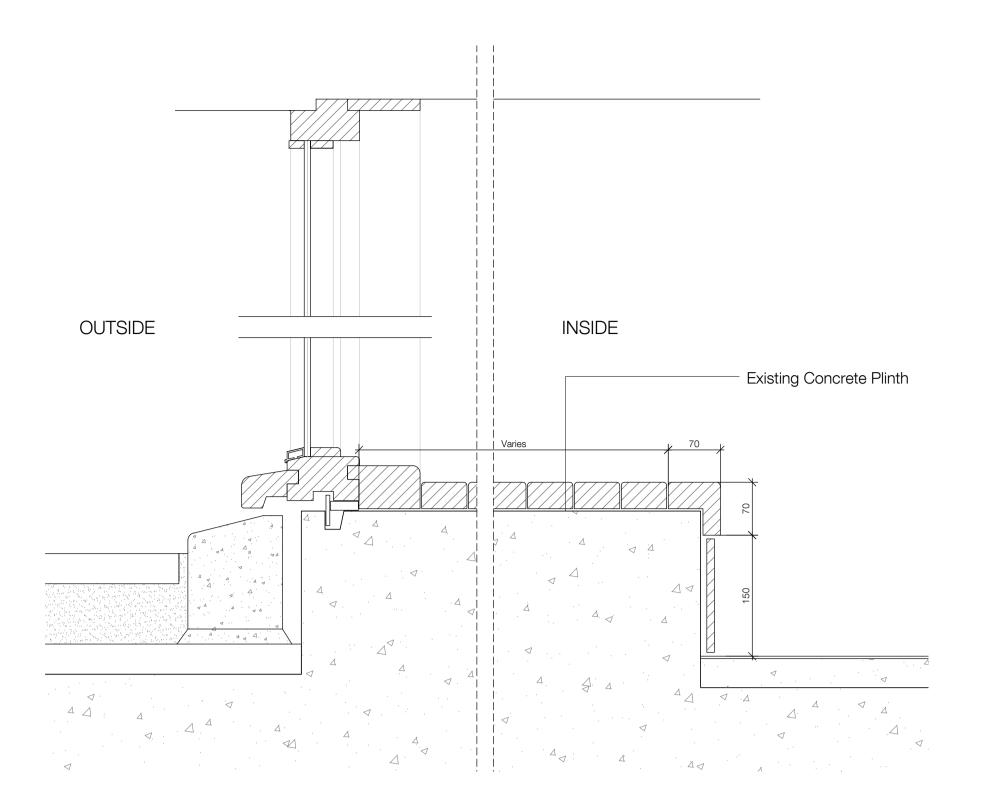

**Block B - Plinth Details** 

## Alexandra Rd Estate

Emitter & Heating Thermal Improvements

3467\_LB\_116015

Drawing

Drawing number

| Plinth Details - Existing |
|---------------------------|
| Purpose of issue          |
| DI ANNUNIO                |