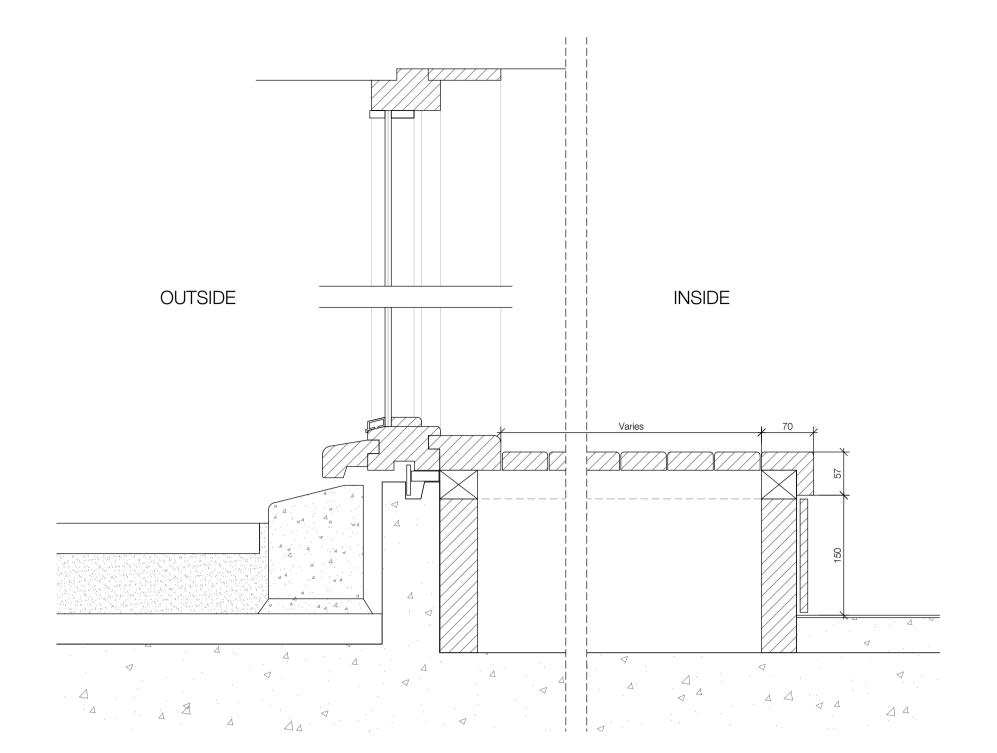

**Block B - Plinth Details** 

## Alexandra Rd Estate

Emitter & Heating Thermal Improvements

3467\_LB\_116015

Drawing

Drawing number

| Plinth Details - Existing |
|---------------------------|
| Purpose of issue          |
| DI ANNUNIO                |