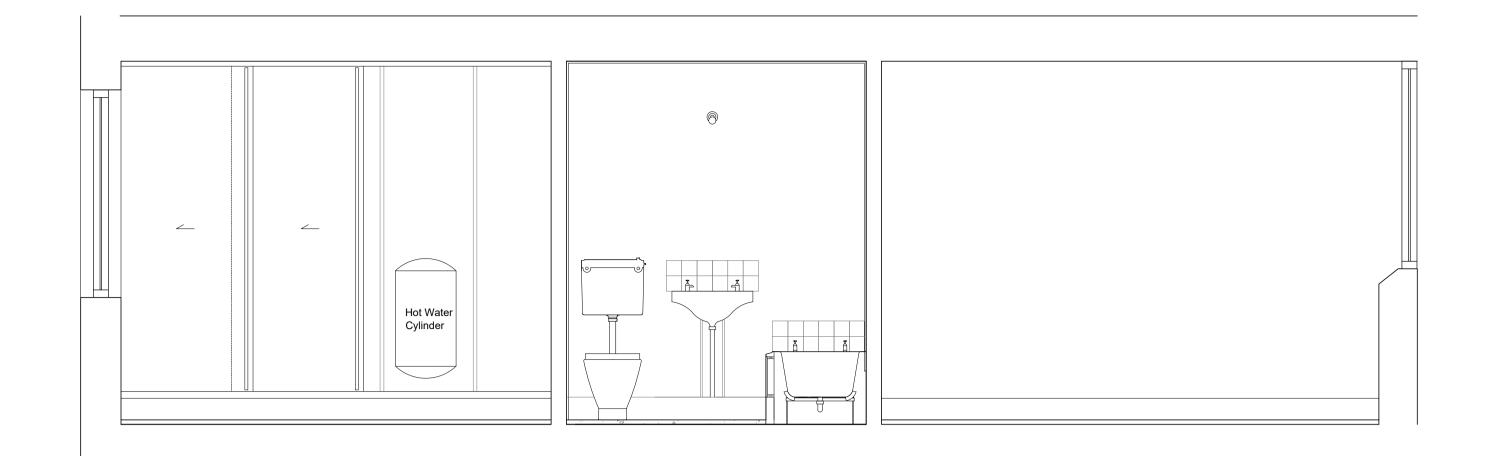

4. Drawing to be read with all other issued

KEY: Upper Floor Plan

B2 - IW - 01 1.25

02 B2 - IW - 02
1.25

B2 - IW - 03 1.25

B2 - IW - 04 1.25

B2 - IW - 04 1.25

B2 - IW - 06 1.25

B2 - IW - 07 1.25

Alexandra Rd Estate

P2 17.11.23 - Planning & Listed Building Consent P1 07.04.22 - For comment

Emitter & Heating Thermal Improvements Drawing number

Dwelling Type B2 Internal Elevations

3467\_LB\_106004