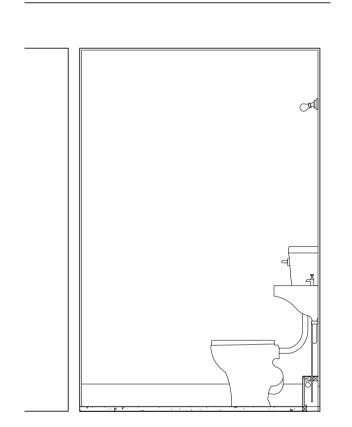

4. Drawing to be read with all other issued

KEY: Upper Floor Plan

B2 - IW - 01 1.25

02 B2 - IW - 02
1.25

B2 - IW - 03 1.25

B2 - IW - 04 1.25

B2 - IW - 04 1.25

B2 - IW - 06 1.25

B2 - IW - 07 1.25

Alexandra Rd Estate

P2 17.11.23 - Planning & Listed Building Consent P1 07.04.22 - For comment

Emitter & Heating Thermal Improvements Drawing number

Dwelling Type B2 Internal Elevations

3467\_LB\_106004