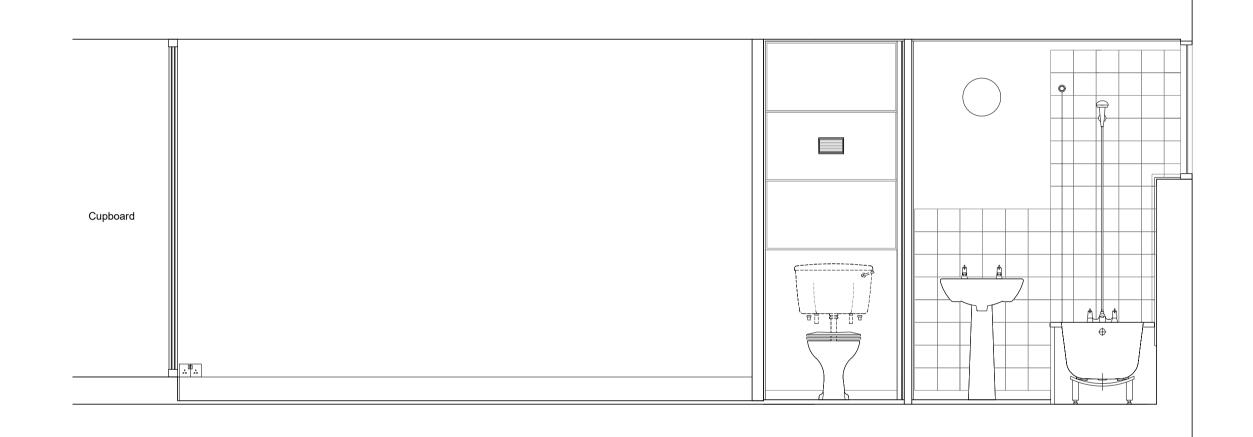

**A2 - IW - 09** 1.25

**A2 - IW - 10**1.25

|          | Planning & Listed Building Consent For comment | H        |
|----------|------------------------------------------------|----------|
| Rev Date | Description                                    | Initials |