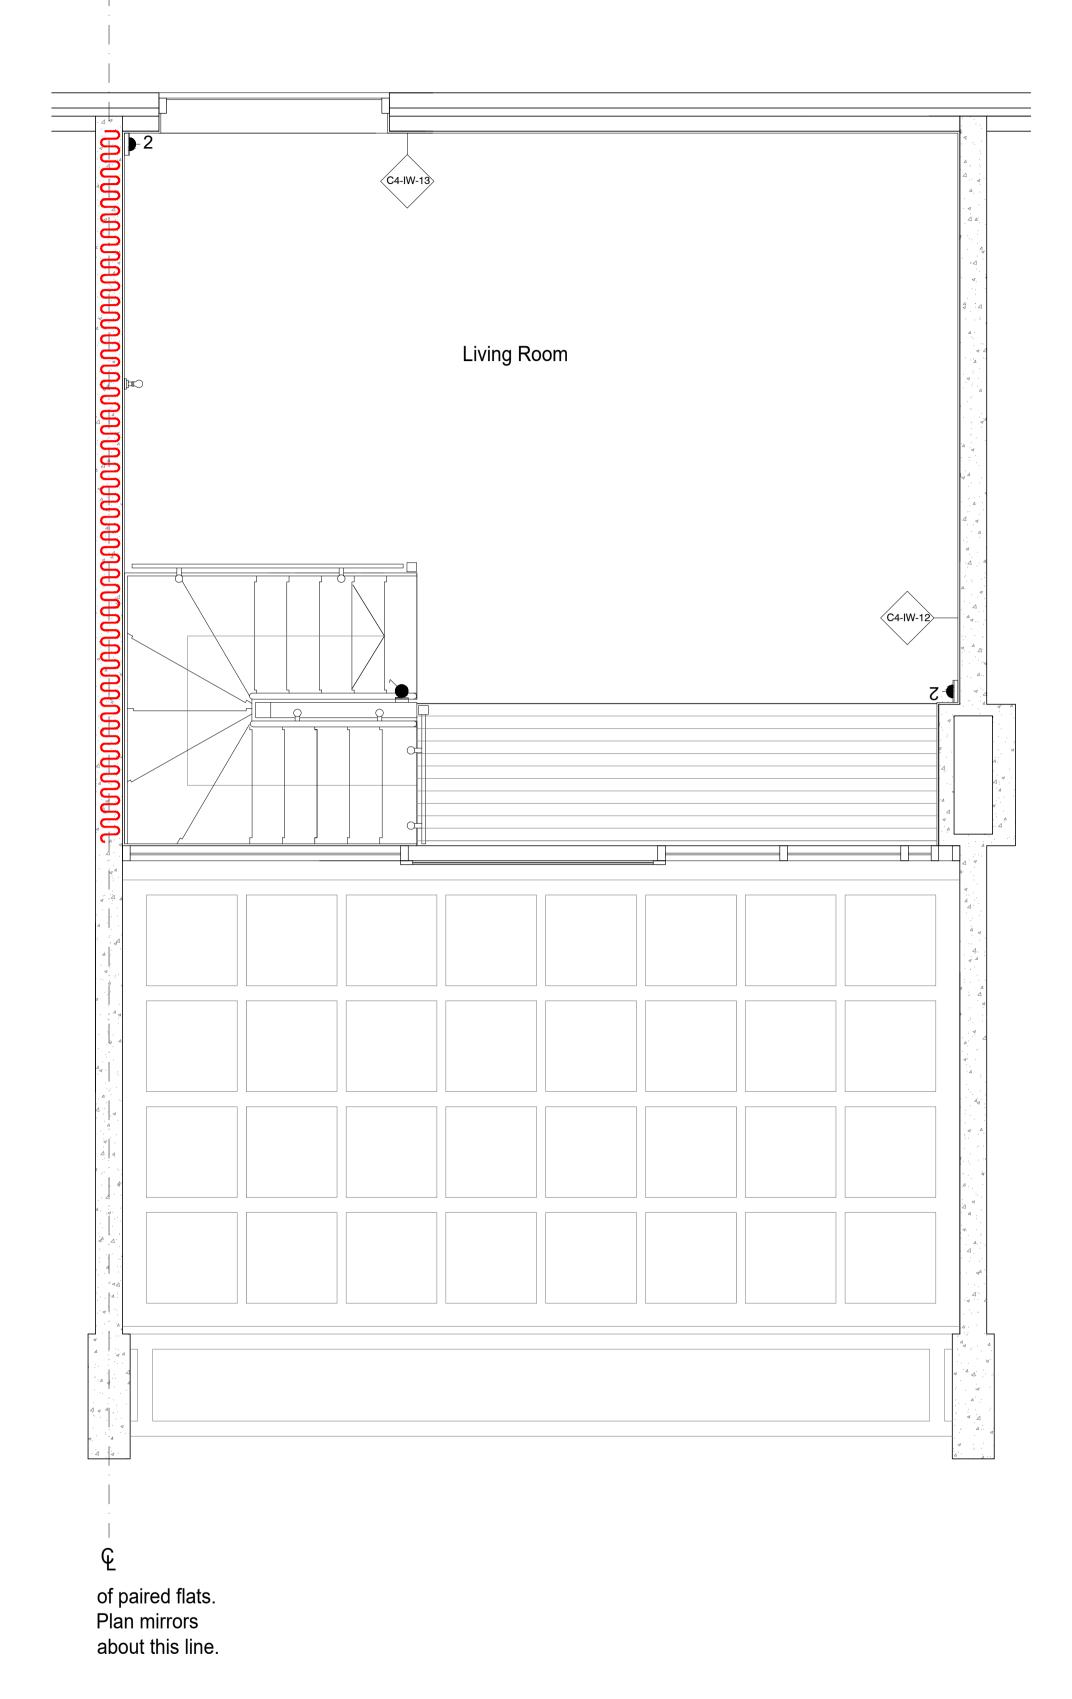

Dwelling Type C4 - Upper Floor Plan 1:25

## Block C Section Key

KEY:

- ▶2 Double Power Outlet Single Power Outlet
- Wall mounted light
- Light switch

P2 17.11.23 - Planning & Listed Building Consent P1 07.04.22 - For comment Initials

## Alexandra Rd Estate Emitter & Heating Thermal Improvements

Drawing number

<u>P2</u> 3467\_LB\_105006

Existing Dwelling Type C4
Typical Plan 2/2 Purpose of issue PLANNING

17.11.23 Drawn 1:25 @ A1 Checked Camden CC