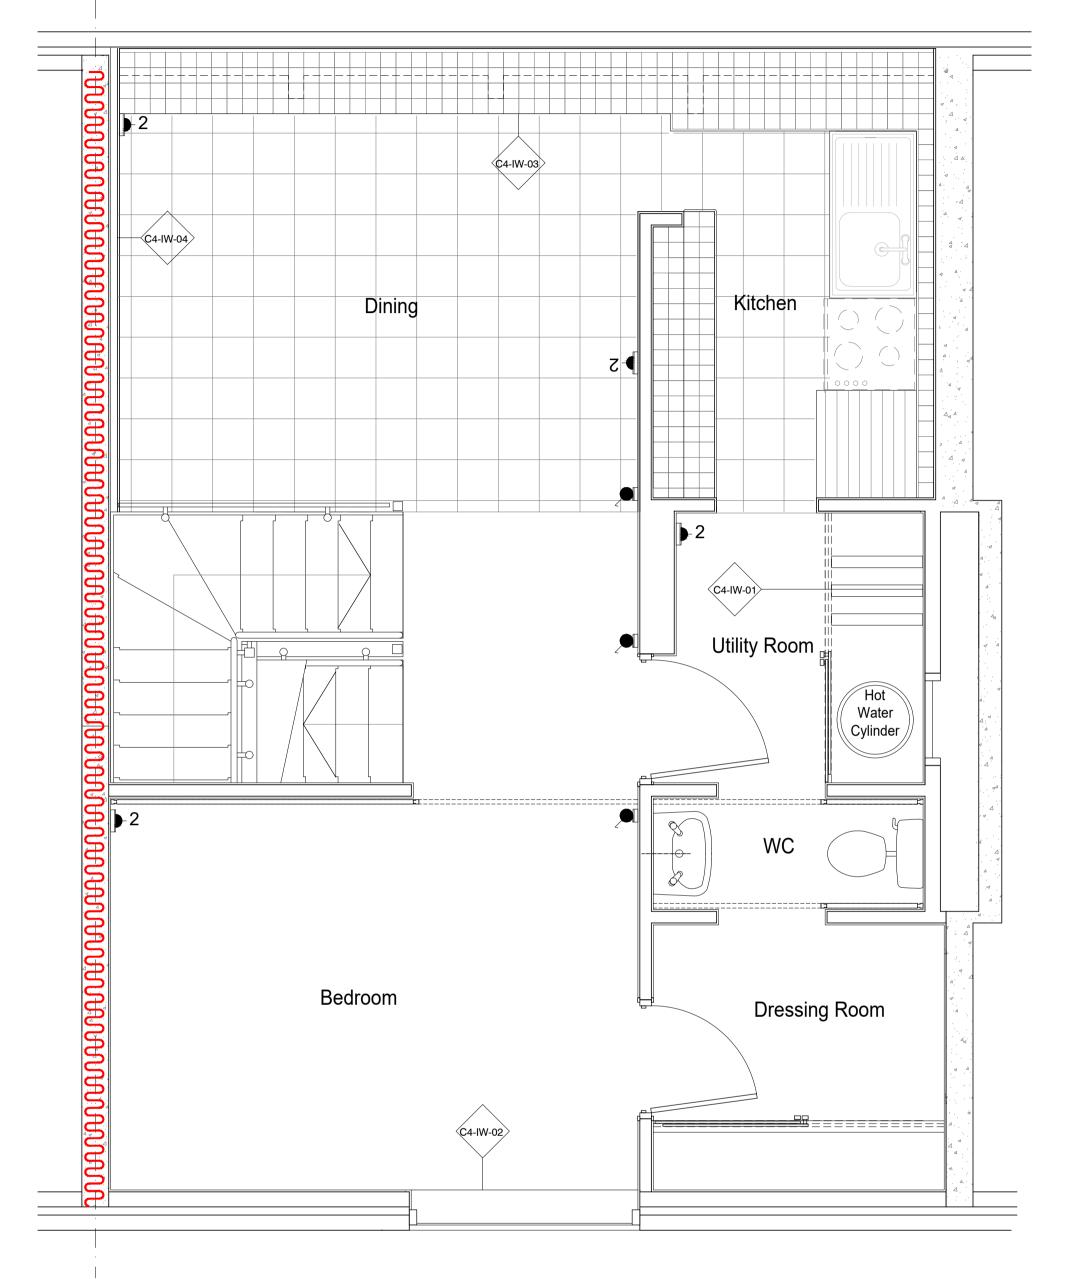

of paired flats. Plan mirrors about this line.

Dwelling Type C4 - Ground Floor Plan 1:25

Dwelling Type C4 - First Floor Plan 1:25

## Block C Section Key

KEY:

- ▶2 Double Power Outlet
- Single Power Outlet Wall mounted light
- Light switch

P2 17.11.23 - Planning & Listed Building Consent P1 07.04.22 - For comment Initials