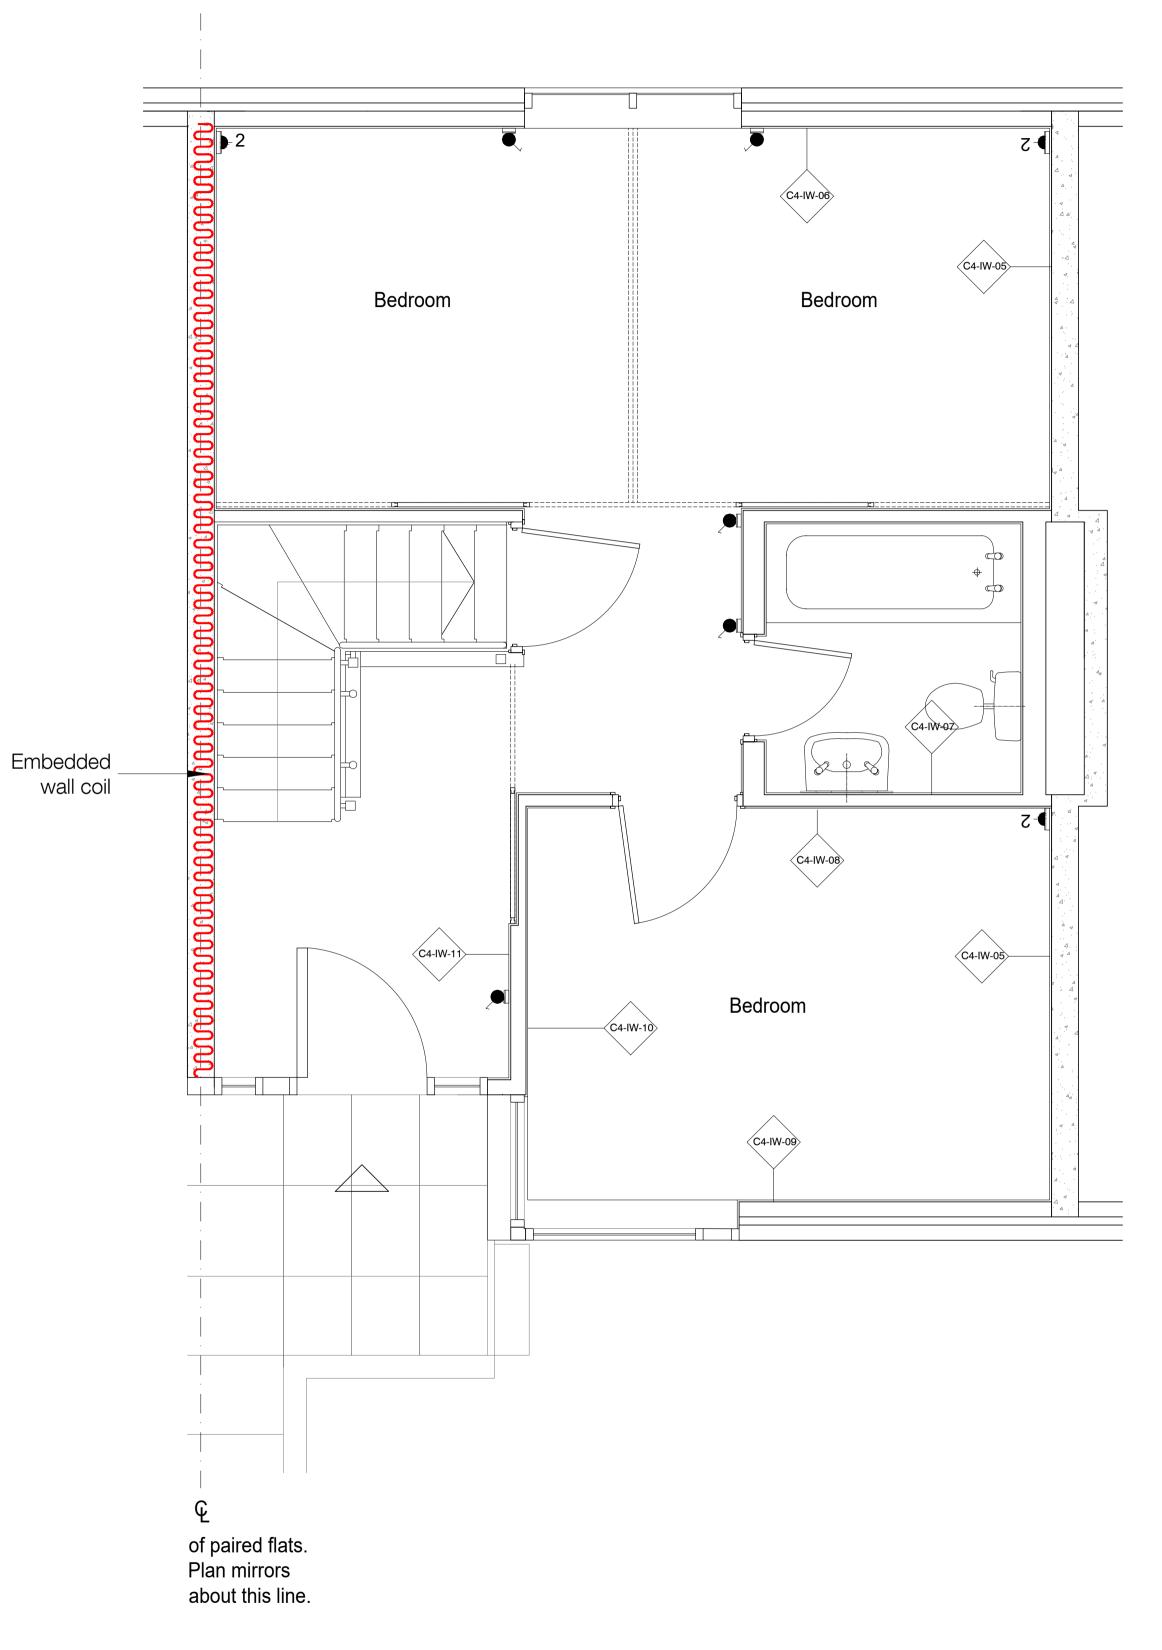

of paired flats. Plan mirrors about this line.

Dwelling Type C4 - Ground Floor Plan 1:25

Dwelling Type C4 - First Floor Plan 1:25

## Block C Section Key

KEY:

- ▶2 Double Power Outlet
- Single Power Outlet Wall mounted light
- Light switch

P2 17.11.23 - Planning & Listed Building Consent P1 07.04.22 - For comment Initials