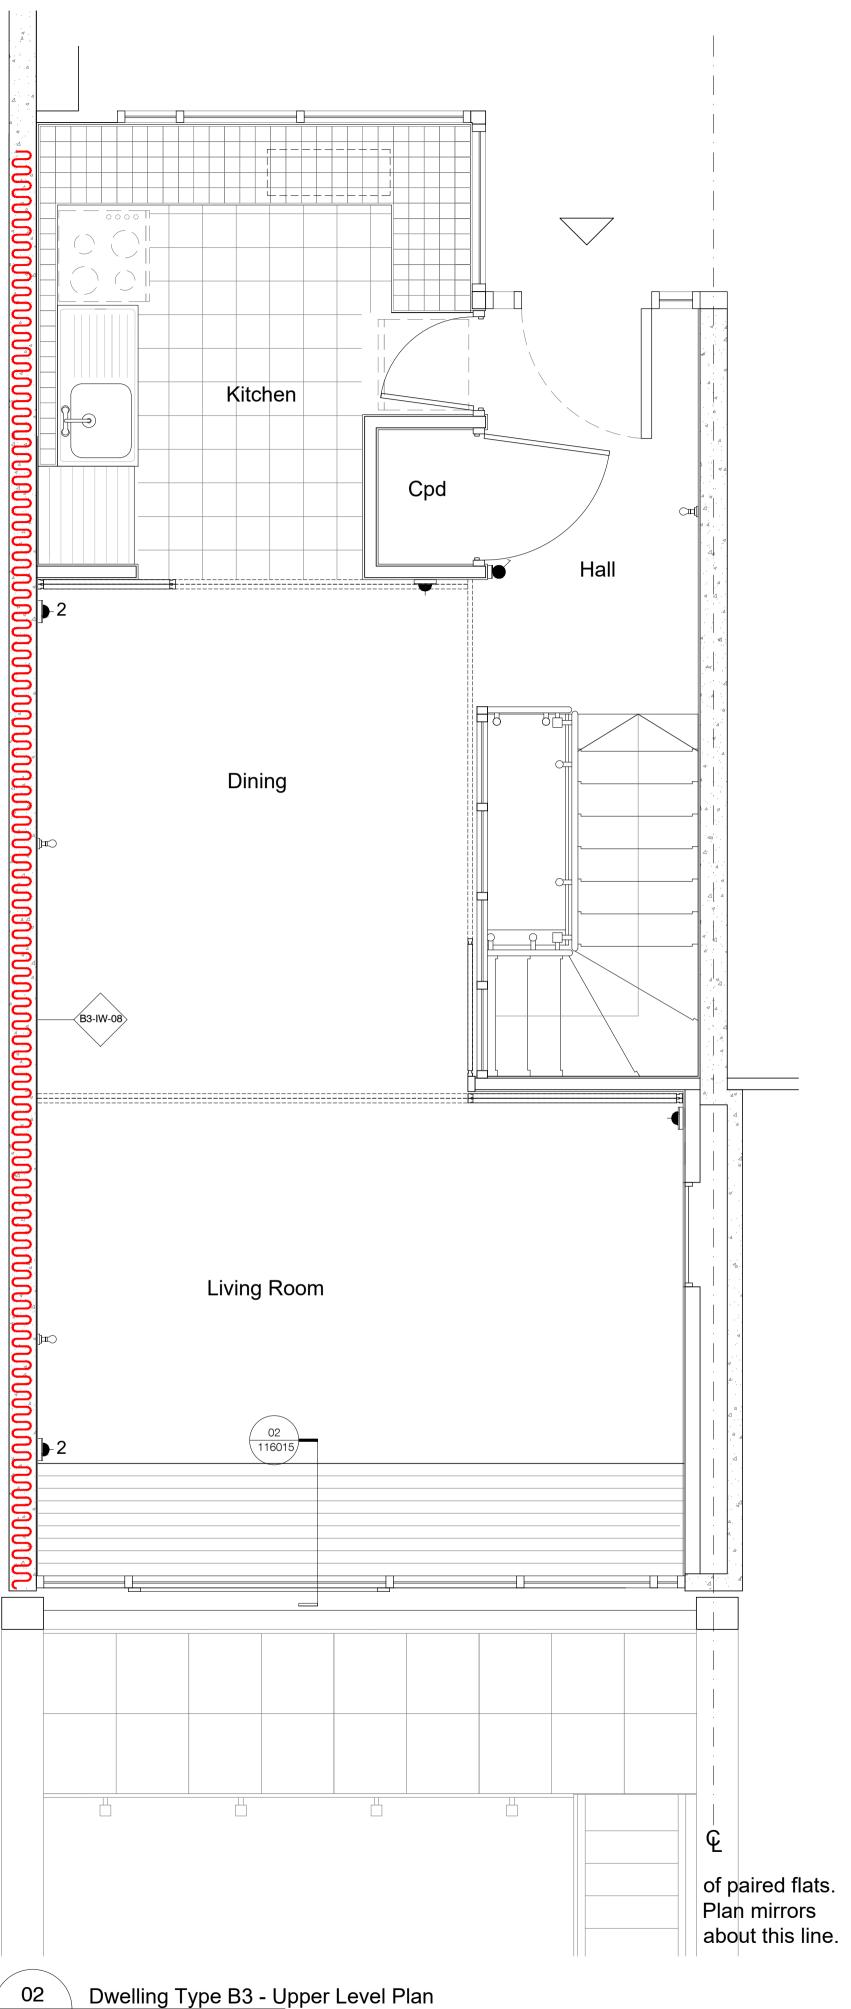

Dwelling Type B3 - Lower Level Plan 1:25

Dwelling Type B3 - Upper Level Plan 1:25

This is not a construction drawing, it is unsuitable for the purpose of construction and must on no account be used as such.

KEY:

- Double Power Outlet
- Single Power Outlet Wall mounted light
- Light switch