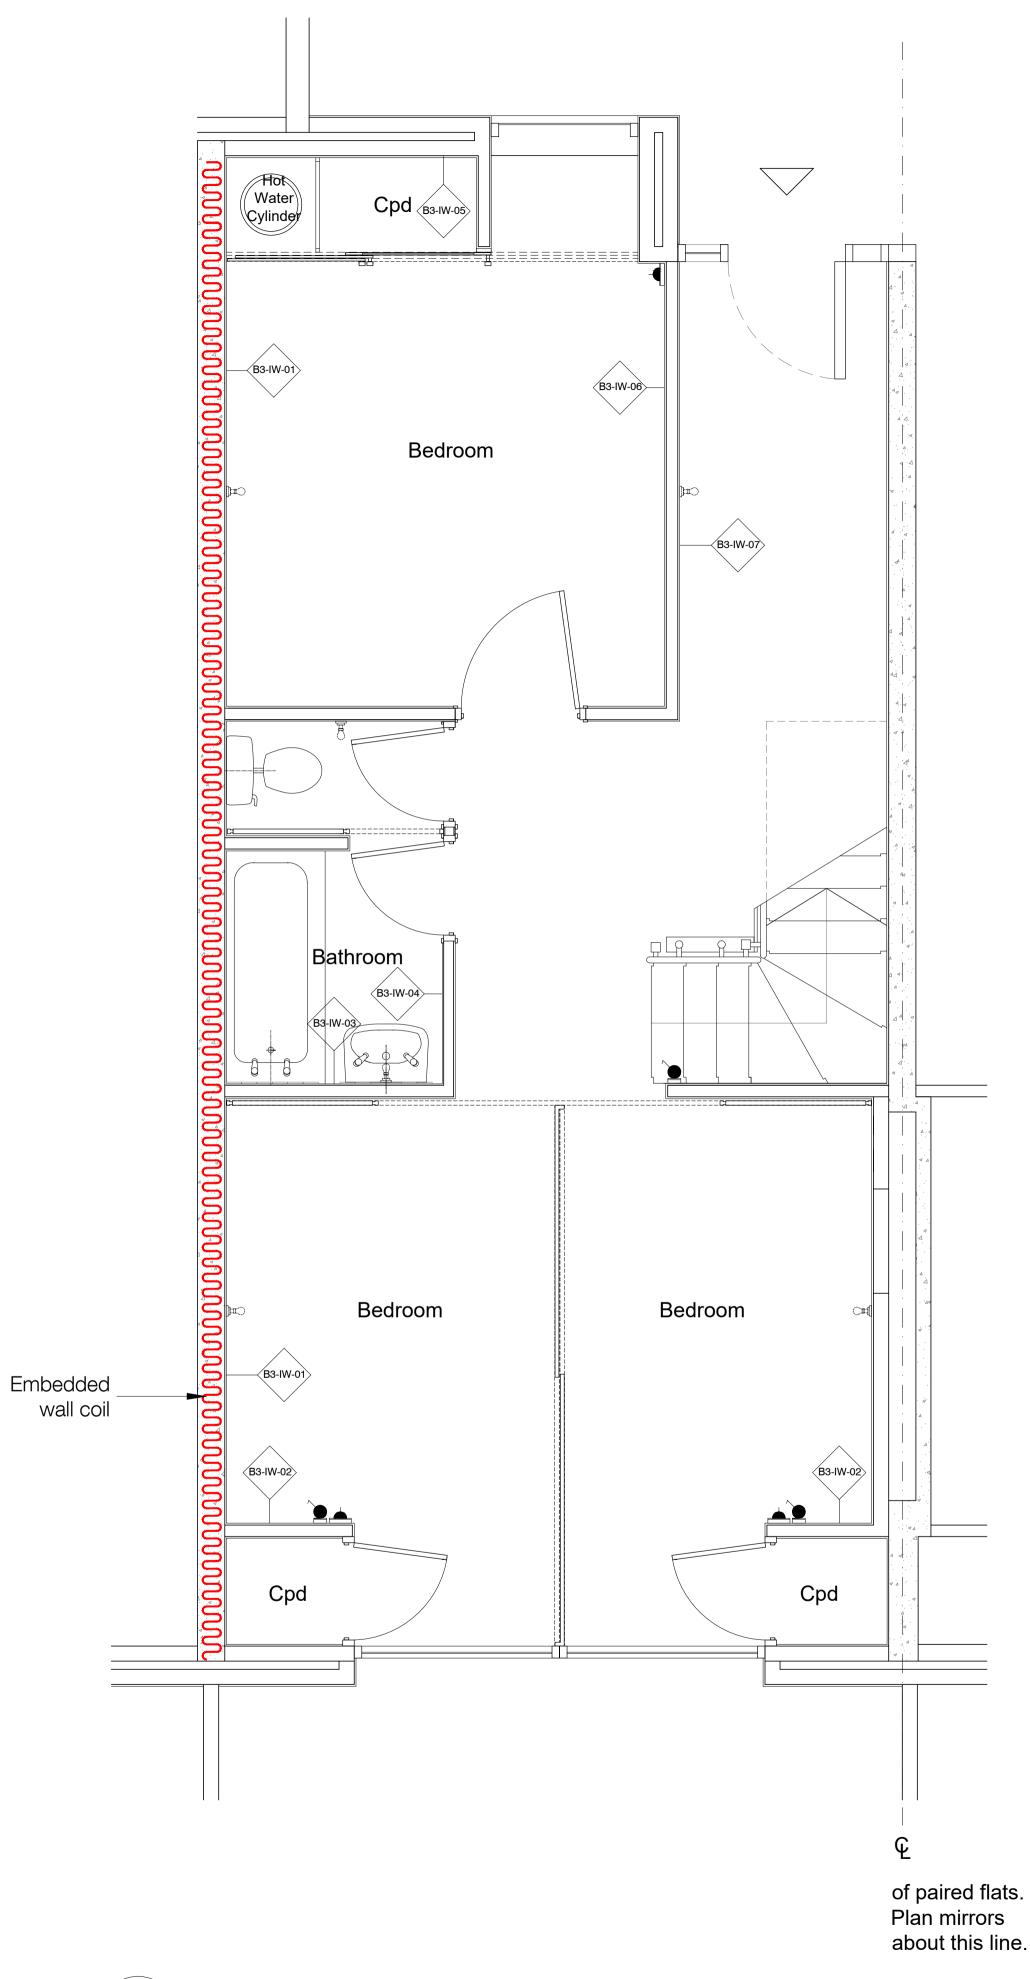

Dwelling Type B3 - Lower Level Plan 1:25

Dwelling Type B3 - Upper Level Plan 1:25

This is not a construction drawing, it is unsuitable for the purpose of construction and must on no account be used as such.

KEY:

- Double Power Outlet
- Single Power Outlet Wall mounted light
- Light switch