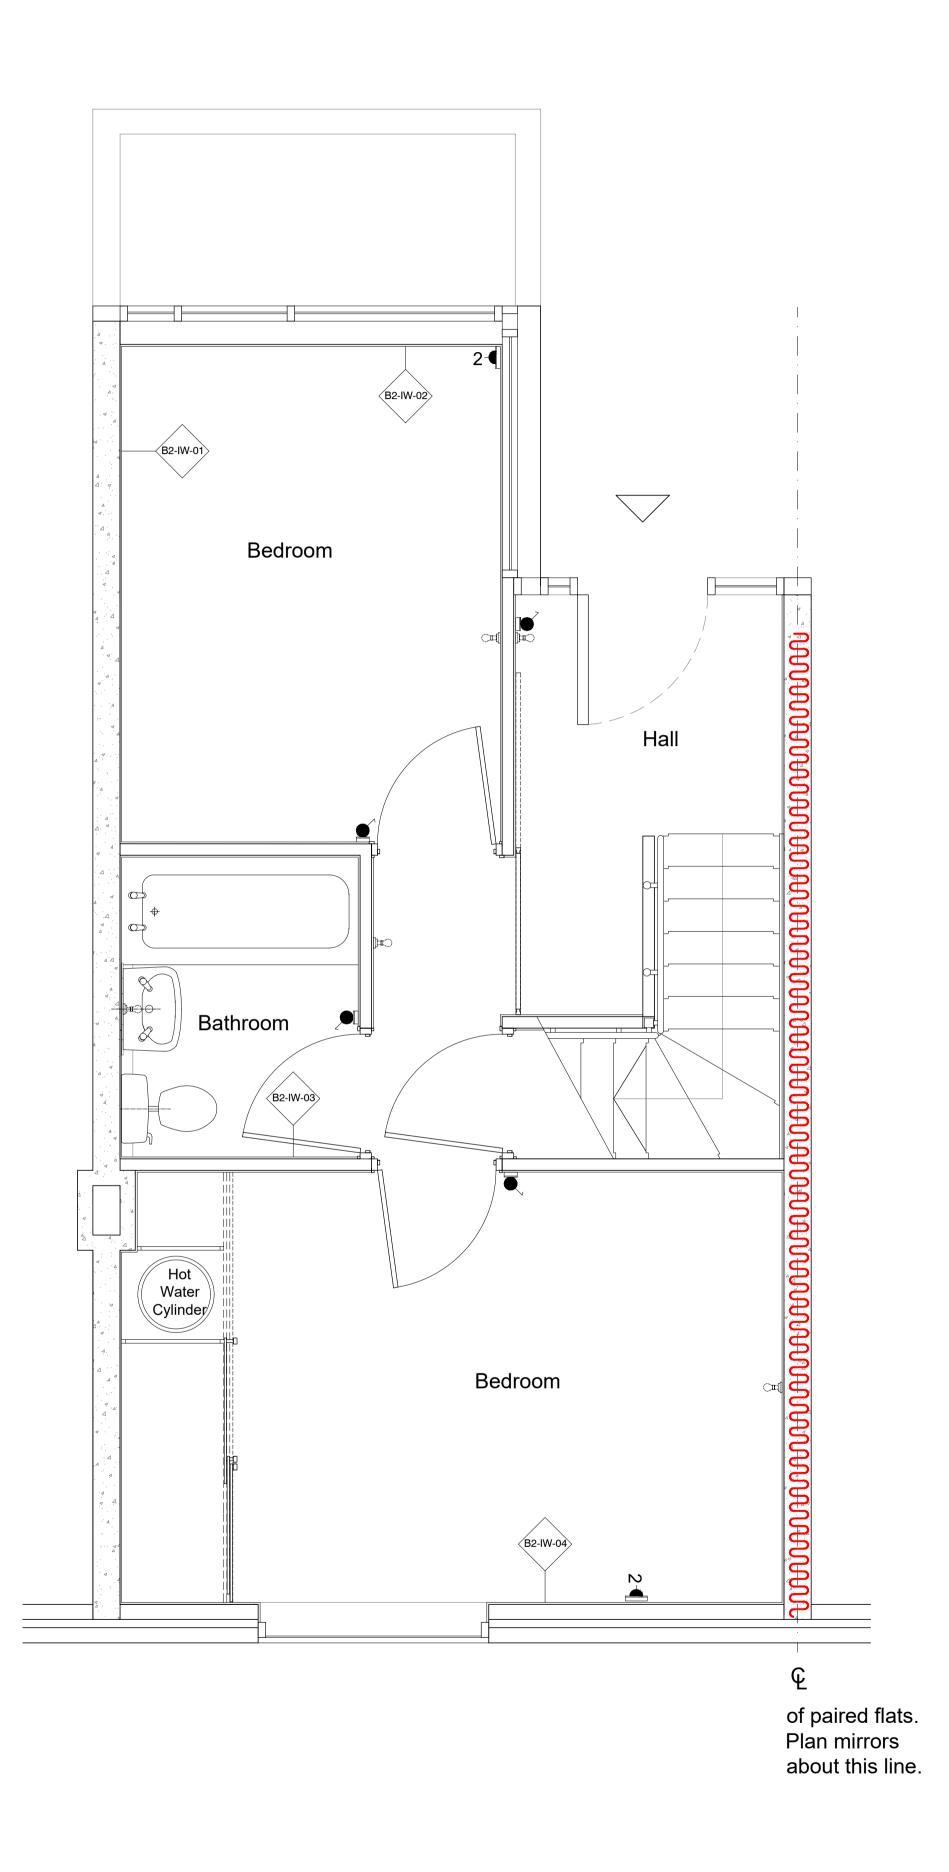

Dwelling Type B2 - Upper Level Plan 1:25

### Block B Section Key

- Double Power Outlet
- Single Power Outlet Wall mounted light
- Light switch

P2 17.11.23 - Planning & Listed Building Consent P1 07.04.22 - For comment Initials

# Existing Dwelling Type B2 Typical Plan

Purpose of issue Date 17.11.23 PLANNING Drawn KS 1:25 @ A1 Checked PM Camden CC