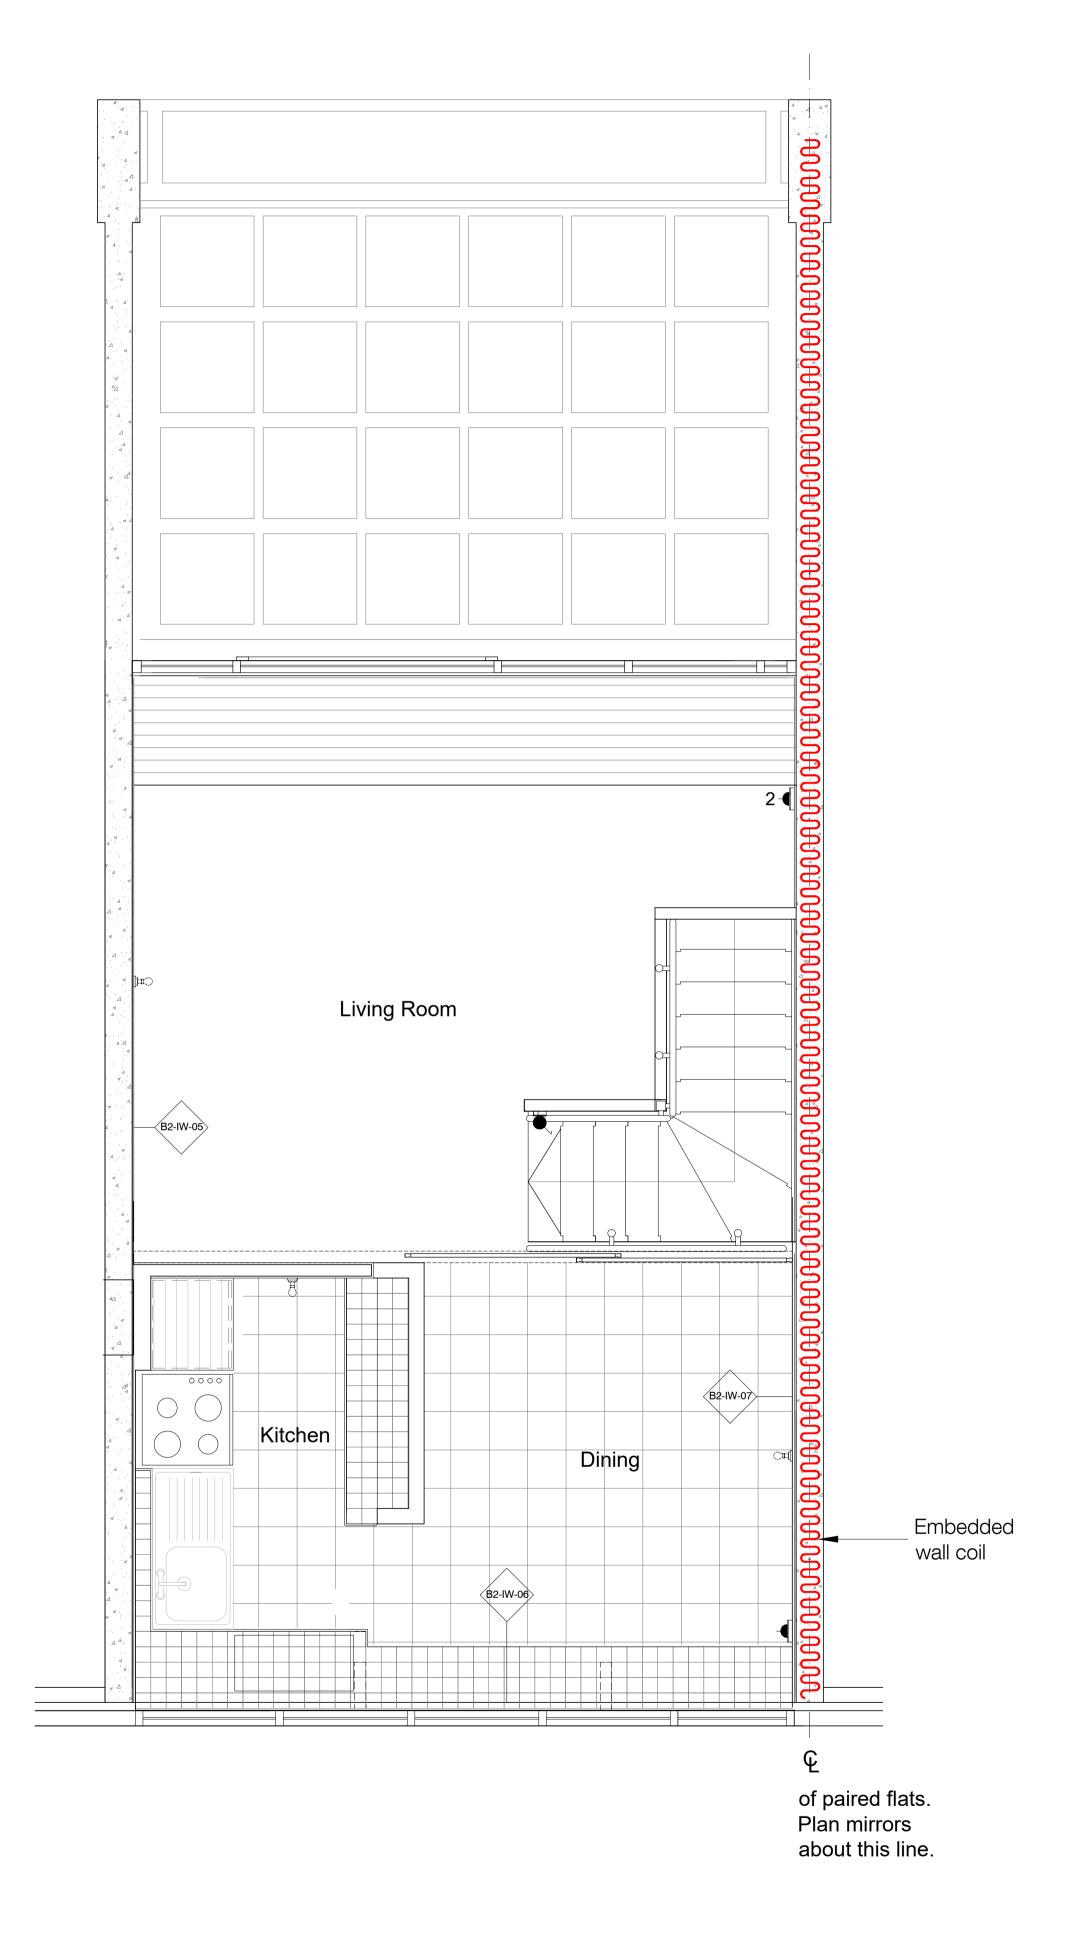

Dwelling Type B2 - Upper Level Plan 1:25

### Block B Section Key

- Double Power Outlet
- Single Power Outlet Wall mounted light
- Light switch

P2 17.11.23 - Planning & Listed Building Consent P1 07.04.22 - For comment Initials

# Existing Dwelling Type B2 Typical Plan

Purpose of issue Date 17.11.23 PLANNING Drawn KS 1:25 @ A1 Checked PM Camden CC